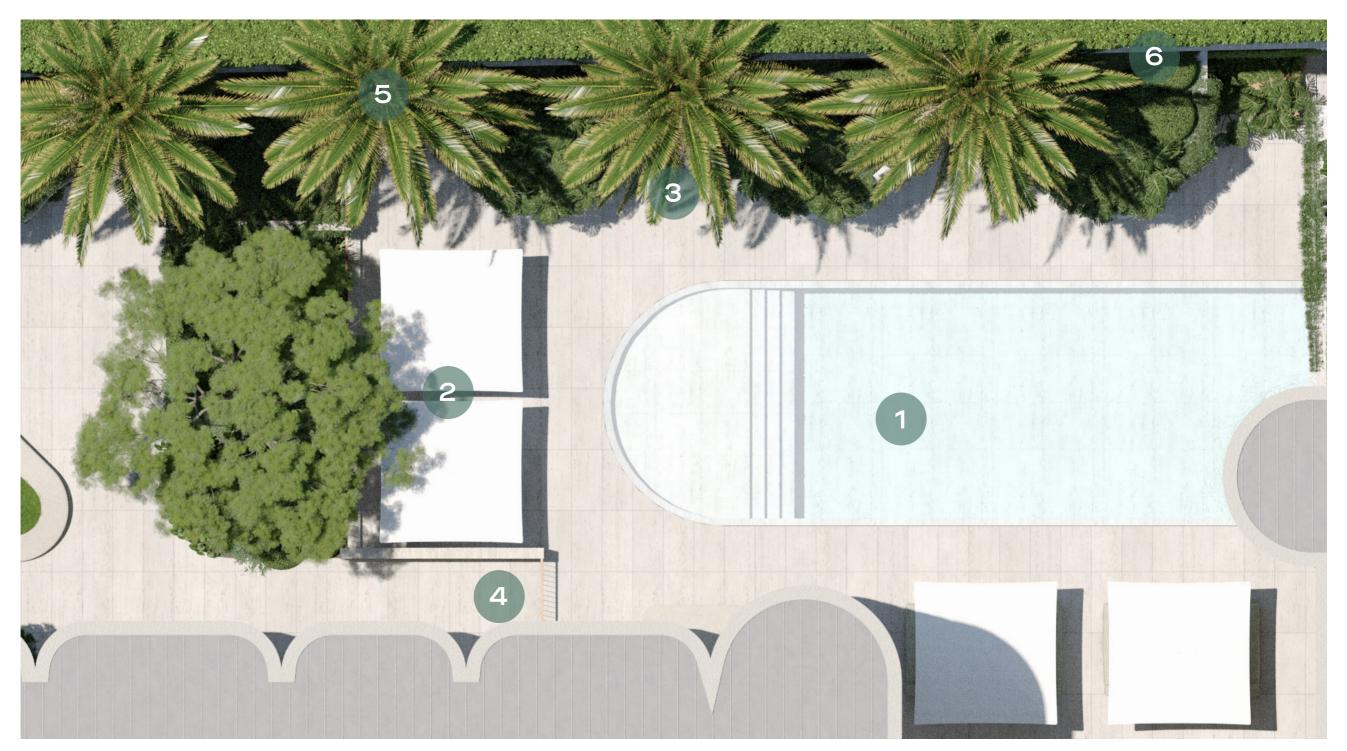

Swimming Pool & Sun Deck Nathan Burkett Landscape Architecture

- 1. SWIMMING POOL
  2. POOLSIDE DAY BEDS & PARASOL
  3. PRIVATE LUXURY POOLSIDE LOUNGES WITH CANOPY TOP GARDENS
  4. SWIMMING POOL AREA ENTRY WITH RAISED BRICKWORK WALL &
  CUSTOM METAL GATE
  5. ELEVATED TALL SCREENING HEDGE TO SITE BOUNDARY
  6. MATURE CANARY ISLAND DATE PALMS

Nathan Burkett Landscape Architecture Swimming Pool & Sun Deck

Nathan Burkett Landscape Architecture Ornamental Lawn & Public Garden

- 1. ORNAMENTAL LAWN & SEATING SURROUND
  2. RAISED PUBLIC GARDEN BED & SEATING SURROUND
  3. PRODUCTIVE GARDEN & PUBLIC OUTDOOR DINING COURTYARD
  4. PUBLIC GARDEN BED
- 5. PRIVATE COVERED SEATING WITH CANOPY TOP GARDENS
  6. FEATURE GARDEN BED & CANOPY TREE
- 7. RAISED FEATURE GARDEN BED
- 8. MATURE CANARY ISLAND DATE PALMS.
  9. ELEVATED TALL SCREENING HEDGE TO SITE BOUNDARY.