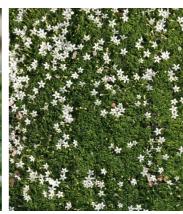

UNDER STORY - SUCCULENT

CASCADING

GROUND COVERS, CLIMBERS,

**Pp Pratia pedunculata** MATTED PRATIA

Ta Trachelospermum asiaticum ASIATIC STAR JASMINE

KIDNEY WEED

Dr Dichondra repens

Mp Myoporum parvifolium