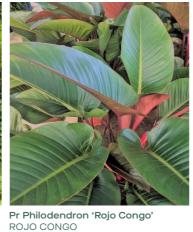

# Planting Schedule

|                                                                                                                                                                                                                                                                                                                                                                                                                                             |                                                                                                                                                                                                                                                        |                                                                                                                                                        | Planting Schedule                                                                                            |
|---------------------------------------------------------------------------------------------------------------------------------------------------------------------------------------------------------------------------------------------------------------------------------------------------------------------------------------------------------------------------------------------------------------------------------------------|--------------------------------------------------------------------------------------------------------------------------------------------------------------------------------------------------------------------------------------------------------|--------------------------------------------------------------------------------------------------------------------------------------------------------|--------------------------------------------------------------------------------------------------------------|
| BOTANICAL NAME:                                                                                                                                                                                                                                                                                                                                                                                                                             | COMMON NAME:                                                                                                                                                                                                                                           | MATURE SIZE:<br>(H x W) - metres                                                                                                                       | PROPOSED POT SIZE:                                                                                           |
| TREES:                                                                                                                                                                                                                                                                                                                                                                                                                                      |                                                                                                                                                                                                                                                        | 6.50 mg months                                                                                                                                         |                                                                                                              |
|                                                                                                                                                                                                                                                                                                                                                                                                                                             |                                                                                                                                                                                                                                                        |                                                                                                                                                        |                                                                                                              |
| Jacaranda mimosifolia Phoenix canariensis                                                                                                                                                                                                                                                                                                                                                                                                   | JACARANDA<br>CANARY ISLAND DATE PALM                                                                                                                                                                                                                   | 15 x 10                                                                                                                                                | 400 L                                                                                                        |
| Ficus macrocarpa var. hillii                                                                                                                                                                                                                                                                                                                                                                                                                | HILL'S WEEPING FIG                                                                                                                                                                                                                                     | (10-20 h)<br>6 x 3                                                                                                                                     | X - GROUND MATURE STOCK SIZE (TBC<br>100 L                                                                   |
| Hymenosporum flavum                                                                                                                                                                                                                                                                                                                                                                                                                         | NATIVE FRANGIPANI                                                                                                                                                                                                                                      | 8 x 5                                                                                                                                                  | 100 L                                                                                                        |
| Ulmus parvifolia                                                                                                                                                                                                                                                                                                                                                                                                                            | CHINESE ELM                                                                                                                                                                                                                                            | 10 x 12                                                                                                                                                | 100 L                                                                                                        |
| Waterhousea floribunda                                                                                                                                                                                                                                                                                                                                                                                                                      | WEEPOING LILLY PILLY                                                                                                                                                                                                                                   | 20 x 10                                                                                                                                                | 100 L                                                                                                        |
| SHRUBS/ ACCENT:                                                                                                                                                                                                                                                                                                                                                                                                                             |                                                                                                                                                                                                                                                        |                                                                                                                                                        |                                                                                                              |
|                                                                                                                                                                                                                                                                                                                                                                                                                                             |                                                                                                                                                                                                                                                        |                                                                                                                                                        |                                                                                                              |
| Doryanthes palmeri                                                                                                                                                                                                                                                                                                                                                                                                                          | SPEAR LILY<br>SILVER PLECTRANTHUS                                                                                                                                                                                                                      | 1 x 1.5                                                                                                                                                | 200mm                                                                                                        |
| Plectranthus argentatus                                                                                                                                                                                                                                                                                                                                                                                                                     |                                                                                                                                                                                                                                                        | 0.5 x 1.5                                                                                                                                              | 200mm<br>600mm (spheres) - 500mm POT                                                                         |
| Buxus microphylla japonica - sphere - (small)  Buxus microphylla japonica - sphere - (medium)                                                                                                                                                                                                                                                                                                                                               | JAPANESE BOXWOOD  JAPANESE BOXWOOD                                                                                                                                                                                                                     | 1 x 1<br>1 x 1                                                                                                                                         | 700mm (spheres) - 500mm POT                                                                                  |
| Buxus microphylla japonica - sphere - (heddin)                                                                                                                                                                                                                                                                                                                                                                                              | JAPANESE BOXWOOD                                                                                                                                                                                                                                       | 1x1                                                                                                                                                    | 800mm (spheres) - 90Lrt POT                                                                                  |
| Viburnum japonicum                                                                                                                                                                                                                                                                                                                                                                                                                          | JAPANESE VIBURNUM                                                                                                                                                                                                                                      | 1.5 x 1.5                                                                                                                                              | 200mm                                                                                                        |
| Raphiolepis indica 'Snow Maiden'                                                                                                                                                                                                                                                                                                                                                                                                            | INDIAN HAWTHORN                                                                                                                                                                                                                                        | 1.5 x 1.5                                                                                                                                              | 200mm                                                                                                        |
| Rosmarinus officinalis                                                                                                                                                                                                                                                                                                                                                                                                                      | ROSEMARY                                                                                                                                                                                                                                               | 1 x 1.5                                                                                                                                                | 200mm                                                                                                        |
| Teucrium fruticans (sphere)                                                                                                                                                                                                                                                                                                                                                                                                                 | TREE GERMANDER                                                                                                                                                                                                                                         | 1 x 1.8                                                                                                                                                | 400mm                                                                                                        |
| Westringia 'wynyabbie gem' (spheres)                                                                                                                                                                                                                                                                                                                                                                                                        | COASTAL ROSMARY                                                                                                                                                                                                                                        | 1 x 1                                                                                                                                                  | 400mm                                                                                                        |
| Lomandra conferifolia 'Seascape'                                                                                                                                                                                                                                                                                                                                                                                                            | MAT MASH                                                                                                                                                                                                                                               | 0.6 x 0.6                                                                                                                                              | 140mm                                                                                                        |
| Euphorbia wulfenii                                                                                                                                                                                                                                                                                                                                                                                                                          | MEDITERRANEAN SPURGE                                                                                                                                                                                                                                   | 1 x 1                                                                                                                                                  | 200mm                                                                                                        |
| Strobilanthes gossypinus                                                                                                                                                                                                                                                                                                                                                                                                                    | PERSIAN SHIELED                                                                                                                                                                                                                                        | 1 x 1.5                                                                                                                                                | 200mm                                                                                                        |
| Laurus nobilis 'Baby Bay' Spheres                                                                                                                                                                                                                                                                                                                                                                                                           | BABY BAY                                                                                                                                                                                                                                               | 2 x 2                                                                                                                                                  | 300mm                                                                                                        |
| TROPICAL / ACCENT:                                                                                                                                                                                                                                                                                                                                                                                                                          |                                                                                                                                                                                                                                                        |                                                                                                                                                        |                                                                                                              |
| Dhiladandran IVatul                                                                                                                                                                                                                                                                                                                                                                                                                         | MANTEDDOLIDATE DUM COST. DOC.                                                                                                                                                                                                                          | 0.04                                                                                                                                                   | 400                                                                                                          |
| Philodendron 'Xanadu' Tetrapanax papyrifer                                                                                                                                                                                                                                                                                                                                                                                                  | WINTERBOURNE PHILODENDRON<br>RICE PAPER PLANT                                                                                                                                                                                                          | 0.8 x 1<br>3 x 2                                                                                                                                       | 400mm<br>200mm                                                                                               |
|                                                                                                                                                                                                                                                                                                                                                                                                                                             | TRACTOR SEAT PLANT                                                                                                                                                                                                                                     | 1 x 1                                                                                                                                                  | 400mm                                                                                                        |
| Ligularia reniformis Alocasia brisbanensis                                                                                                                                                                                                                                                                                                                                                                                                  | SPOON LILY                                                                                                                                                                                                                                             | 2.5 x 3                                                                                                                                                | 200mm                                                                                                        |
| Hosta plantaginea grandiflora                                                                                                                                                                                                                                                                                                                                                                                                               | AUGUST LILY                                                                                                                                                                                                                                            | 0.7 x 0.7                                                                                                                                              | 140mm                                                                                                        |
| FEDNO.                                                                                                                                                                                                                                                                                                                                                                                                                                      |                                                                                                                                                                                                                                                        |                                                                                                                                                        |                                                                                                              |
| FERNS:                                                                                                                                                                                                                                                                                                                                                                                                                                      |                                                                                                                                                                                                                                                        |                                                                                                                                                        |                                                                                                              |
| Asplenium australasicum                                                                                                                                                                                                                                                                                                                                                                                                                     | BIRDS NEST FERN                                                                                                                                                                                                                                        | 1 x 1.5                                                                                                                                                | 400mm                                                                                                        |
| Blechnum gibbum 'Silver Lady'                                                                                                                                                                                                                                                                                                                                                                                                               | SILVER LADY FERN                                                                                                                                                                                                                                       | 1 x 1.2                                                                                                                                                | 400mm                                                                                                        |
| Philodendron "Rojo Congo"                                                                                                                                                                                                                                                                                                                                                                                                                   | ROJO CONGO                                                                                                                                                                                                                                             | 1 x 1                                                                                                                                                  | 200mm                                                                                                        |
| Doodia aspera                                                                                                                                                                                                                                                                                                                                                                                                                               | PRICKLY RASP FERN                                                                                                                                                                                                                                      | 0.4 x 0.5                                                                                                                                              | 140mm                                                                                                        |
| Elettaria cardamomum                                                                                                                                                                                                                                                                                                                                                                                                                        | TRUE CARDAMOM                                                                                                                                                                                                                                          | 3 x 0.8                                                                                                                                                | 200mm                                                                                                        |
| Fatsia japonica Zamia furfuracea                                                                                                                                                                                                                                                                                                                                                                                                            | JAPANESE ARALIA                                                                                                                                                                                                                                        | 1.5 x 4                                                                                                                                                | 200mm<br>200mm                                                                                               |
| Zamia turruracea                                                                                                                                                                                                                                                                                                                                                                                                                            | CARDBOARD PLANT                                                                                                                                                                                                                                        | 1 x 2                                                                                                                                                  | 200111111                                                                                                    |
| GROUND COVERS / CLIMBERS / CASCADE:                                                                                                                                                                                                                                                                                                                                                                                                         |                                                                                                                                                                                                                                                        |                                                                                                                                                        |                                                                                                              |
| Dichondra repens                                                                                                                                                                                                                                                                                                                                                                                                                            | KIDNEY WEED                                                                                                                                                                                                                                            | 0.3 x spreading                                                                                                                                        | 140mm                                                                                                        |
| Myoporum parvifolium                                                                                                                                                                                                                                                                                                                                                                                                                        | CREEPING BOOBIALLA                                                                                                                                                                                                                                     | 0.3 x spreading                                                                                                                                        | 140mm                                                                                                        |
| Stachys byzantina 'Big Ears'                                                                                                                                                                                                                                                                                                                                                                                                                | LAMBS EARS ' BIG EARS'                                                                                                                                                                                                                                 | 0.3 x spreading                                                                                                                                        | 140mm                                                                                                        |
| Ficus pumila                                                                                                                                                                                                                                                                                                                                                                                                                                | CREEPING FIG                                                                                                                                                                                                                                           | 0.25 x spreading                                                                                                                                       | 140mm                                                                                                        |
| Viola hederacea                                                                                                                                                                                                                                                                                                                                                                                                                             | NATIVE VIOLET                                                                                                                                                                                                                                          | 0.25 x spreading                                                                                                                                       | 140mm                                                                                                        |
| Pratia pedunculata                                                                                                                                                                                                                                                                                                                                                                                                                          | MATTED PRATIA                                                                                                                                                                                                                                          | 0.3 x spreading                                                                                                                                        | 140mm                                                                                                        |
| Trachelospermum asiaticum                                                                                                                                                                                                                                                                                                                                                                                                                   | CREEPING STAR JASMINE                                                                                                                                                                                                                                  | 0.5 x spreading                                                                                                                                        | 140mm<br>140mm                                                                                               |
| Dichondra repens 'Emerald Falls'  Dichondra repens 'Silver Falls'                                                                                                                                                                                                                                                                                                                                                                           | KIDNEY WEED 'EMERALD FALLS' KIDNEY WEED 'SILVER FALLS'                                                                                                                                                                                                 | 0.3 x 0.6<br>0.3 spreading                                                                                                                             | 140mm<br>140mm                                                                                               |
| Stephanotis floribunda                                                                                                                                                                                                                                                                                                                                                                                                                      | MADAGASCAR JASMINE                                                                                                                                                                                                                                     | 0.3 spreading 0.3 spreading                                                                                                                            | 140mm<br>140mm                                                                                               |
| Pachysandra terminalis                                                                                                                                                                                                                                                                                                                                                                                                                      | JAPANESE PACHYSANDRA                                                                                                                                                                                                                                   | 0.3 x 0.6                                                                                                                                              | 140mm                                                                                                        |
| Rosmarinus prostratus                                                                                                                                                                                                                                                                                                                                                                                                                       | PROSTRATE ROSEMARY                                                                                                                                                                                                                                     | 0.5 x 1.5                                                                                                                                              | 140mm                                                                                                        |
| Ophiopogon japonicus                                                                                                                                                                                                                                                                                                                                                                                                                        | MONDO GRASS                                                                                                                                                                                                                                            | 0.3 x 0.3                                                                                                                                              | 140mm                                                                                                        |
|                                                                                                                                                                                                                                                                                                                                                                                                                                             |                                                                                                                                                                                                                                                        |                                                                                                                                                        |                                                                                                              |
| SUCCULENT / ACCENT:                                                                                                                                                                                                                                                                                                                                                                                                                         |                                                                                                                                                                                                                                                        |                                                                                                                                                        |                                                                                                              |
| SUCCULENT / ACCENT:  Euphorbia wulfenii                                                                                                                                                                                                                                                                                                                                                                                                     | MEDITERRANEAN SPURGE                                                                                                                                                                                                                                   | 0.9 x 0.9                                                                                                                                              | 140mm                                                                                                        |
|                                                                                                                                                                                                                                                                                                                                                                                                                                             | MEDITERRANEAN SPURGE<br>CRASSULA 'BLUE BIRD'                                                                                                                                                                                                           | 0.9 x 0.9<br>1 x 1                                                                                                                                     | 140mm<br>200mm                                                                                               |
| Euphorbia wulfenii                                                                                                                                                                                                                                                                                                                                                                                                                          |                                                                                                                                                                                                                                                        |                                                                                                                                                        |                                                                                                              |
| Euphorbia wulfenii<br>Crassula Arborescens 'Blue Bird'                                                                                                                                                                                                                                                                                                                                                                                      | CRASSULA 'BLUE BIRD'                                                                                                                                                                                                                                   | 1 x 1                                                                                                                                                  | 200mm                                                                                                        |
| Euphorbia wulfenii<br>Crassula Arborescens 'Blue Bird'<br>Kalanchoe bracteata                                                                                                                                                                                                                                                                                                                                                               | CRASSULA 'BLUE BIRD'<br>SILVER SPOONS                                                                                                                                                                                                                  | 1 x 1<br>1.5 x 1.5                                                                                                                                     | 200mm<br>200mm                                                                                               |
| Euphorbia wulfenii<br>Crassula Arborescens 'Blue Bird'<br>Kalanchoe bracteata<br>Alcantarea imperialis 'Silver Plum'                                                                                                                                                                                                                                                                                                                        | CRASSULA 'BLUE BIRD'<br>SILVER SPOONS<br>GIANT IMPERIAL BROMELIAD                                                                                                                                                                                      | 1 x 1<br>1.5 x 1.5<br>0.7 x 0.7                                                                                                                        | 200mm<br>200mm<br>400mm                                                                                      |
| Euphorbia wulfenii<br>Crassula Arborescens 'Blue Bird'<br>Kalanchoe bracteata<br>Alcantarea imperialis 'Silver Plum'<br>Bergenia 'Bressingham White'                                                                                                                                                                                                                                                                                        | CRASSULA 'BLUE BIRD'<br>SILVER SPOONS<br>GIANT IMPERIAL BROMELIAD                                                                                                                                                                                      | 1 x 1<br>1.5 x 1.5<br>0.7 x 0.7                                                                                                                        | 200mm<br>200mm<br>400mm                                                                                      |
| Euphorbia wulfenii Crassula Arborescens 'Blue Bird' Kalanchoe bracteata Alcantarea imperialis 'Silver Plum' Bergenia 'Bressingham White'  BALCONY PLANTERS:                                                                                                                                                                                                                                                                                 | CRASSULA 'BLUE BIRD'<br>SILVER SPOONS<br>GIANT IMPERIAL BROMELIAD<br>ELEPHANT EARS                                                                                                                                                                     | 1 x 1<br>1.5 x 1.5<br>0.7 x 0.7<br>0.4 x 0.6                                                                                                           | 200mm<br>200mm<br>400mm<br>140mm                                                                             |
| Euphorbia wulfenii Crassula Arborescens 'Blue Bird' Kalanchoe bracteata Alcantarea imperialis 'Silver Plum' Bergenia 'Bressingham White'  BALCONY PLANTERS:  Buxus microphylla japonica - sphere - (small)                                                                                                                                                                                                                                  | CRASSULA 'BLUE BIRD' SILVER SPOONS GIANT IMPERIAL BROMELIAD ELEPHANT EARS  JAPANESE BOXWOOD                                                                                                                                                            | 1 x 1<br>1.5 x 1.5<br>0.7 x 0.7<br>0.4 x 0.6                                                                                                           | 200mm<br>200mm<br>400mm<br>140mm                                                                             |
| Euphorbia wulfenii Crassula Arborescens 'Blue Bird' Kalanchoe bracteata Alcantarea imperialis 'Silver Plum' Bergenia 'Bressingham White'  BALCONY PLANTERS:  Buxus microphylla japonica - sphere - (small) Buxus microphylla japonica - sphere - (medium)                                                                                                                                                                                   | CRASSULA 'BLUE BIRD' SILVER SPOONS GIANT IMPERIAL BROMELIAD ELEPHANT EARS  JAPANESE BOXWOOD JAPANESE BOXWOOD                                                                                                                                           | 1 x 1<br>1.5 x 1.5<br>0.7 x 0.7<br>0.4 x 0.6                                                                                                           | 200mm<br>200mm<br>400mm<br>140mm<br>300mm (spheres)<br>400mm (spheres)                                       |
| Euphorbia wulfenii Crassula Arborescens 'Blue Bird' Kalanchoe bracteata Alcantarea imperialis 'Silver Plum' Bergenia 'Bressingham White'  BALCONY PLANTERS:  Buxus microphylla japonica - sphere - (small) Buxus microphylla japonica - sphere - (medium) Buxus microphylla japonica - sphere - (large)                                                                                                                                     | CRASSULA 'BLUE BIRD' SILVER SPOONS GIANT IMPERIAL BROMELIAD ELEPHANT EARS  JAPANESE BOXWOOD JAPANESE BOXWOOD JAPANESE BOXWOOD                                                                                                                          | 1x1<br>1.5x1.5<br>0.7x0.7<br>0.4x0.6                                                                                                                   | 200mm 200mm 400mm 140mm  300mm (spheres) 400mm (spheres) 500mm (spheres)                                     |
| Euphorbia wulfenii Crassula Arborescens 'Blue Bird' Kalanchoe bracteata Alcantarea imperialis 'Silver Plum' Bergenia 'Bressingham White'  BALCONY PLANTERS:  Buxus microphylla japonica - sphere - (small) Buxus microphylla japonica - sphere - (medium) Buxus microphylla japonica - sphere - (large) Bergenia 'Bressingham White'                                                                                                        | CRASSULA 'BLUE BIRD' SILVER SPOONS GIANT IMPERIAL BROMELIAD ELEPHANT EARS  JAPANESE BOXWOOD JAPANESE BOXWOOD JAPANESE BOXWOOD ELEPHANT EARS                                                                                                            | 1x1<br>1.5x1.5<br>0.7x0.7<br>0.4x0.6<br>1x1<br>1x1<br>1x1<br>0.4x0.6                                                                                   | 200mm<br>200mm<br>400mm<br>140mm<br>300mm (spheres)<br>400mm (spheres)<br>500mm (spheres)<br>140mm           |
| Euphorbia wulfenii Crassula Arborescens 'Blue Bird' Kalanchoe bracteata Alcantarea imperialis 'Silver Plum' Bergenia 'Bressingham White'  BALCONY PLANTERS:  Buxus microphylla japonica - sphere - (small) Buxus microphylla japonica - sphere - (medium) Buxus microphylla japonica - sphere - (large) Bergenia 'Bressingham White' Crassula Arborescens 'Blue Bird'                                                                       | CRASSULA 'BLUE BIRD' SILVER SPOONS GIANT IMPERIAL BROMELIAD ELEPHANT EARS  JAPANESE BOXWOOD JAPANESE BOXWOOD JAPANESE BOXWOOD ELEPHANT EARS CRASSULA 'BLUE BIRD'                                                                                       | 1x1<br>1.5x1.5<br>0.7x0.7<br>0.4x0.6<br>1x1<br>1x1<br>1x1<br>0.4x0.6<br>1x1                                                                            | 200mm 200mm 400mm 140mm  300mm (spheres) 400mm (spheres) 500mm (spheres) 140mm 200mm                         |
| Euphorbia wulfenii Crassula Arborescens 'Blue Bird' Kalanchoe bracteata Alcantarea imperialis 'Silver Plum' Bergenia 'Bressingham White'  BALCONY PLANTERS:  Buxus microphylla japonica - sphere - (small) Buxus microphylla japonica - sphere - (medium) Buxus microphylla japonica - sphere - (large) Bergenia 'Bressingham White' Crassula Arborescens 'Blue Bird' Dichondra repens Dichondra repens 'Silver Falls' Myoporum parvifolium | CRASSULA 'BLUE BIRD' SILVER SPOONS GIANT IMPERIAL BROMELIAD ELEPHANT EARS  JAPANESE BOXWOOD JAPANESE BOXWOOD JAPANESE BOXWOOD JAPANESE BOXWOOD ELEPHANT EARS CRASSULA 'BLUE BIRD' KIDNEY WEED KIDNEY WEED KIDNEY WEED SILVER FALLS' CREEPING BOOBIALLA | 1 x 1<br>1.5 x 1.5<br>0.7 x 0.7<br>0.4 x 0.6<br>1 x 1<br>1 x 1<br>1 x 1<br>0.4 x 0.6<br>1 x 1<br>0.3 x spreading<br>0.3 x spreading<br>0.8 x spreading | 200mm 200mm 400mm 140mm 140mm  300mm (spheres) 400mm (spheres) 500mm (spheres) 140mm 200mm 140mm 140mm 140mm |
| Euphorbia wulfenii Crassula Arborescens 'Blue Bird' Kalanchoe bracteata Alcantarea imperialis 'Silver Plum' Bergenia 'Bressingham White'  BALCONY PLANTERS:  Buxus microphylla japonica - sphere - (small) Buxus microphylla japonica - sphere - (medium) Buxus microphylla japonica - sphere - (large) Bergenia 'Bressingham White' Crassula Arborescens 'Blue Bird' Dichondra repens Dichondra repens 'Silver Falls'                      | CRASSULA 'BLUE BIRD' SILVER SPOONS GIANT IMPERIAL BROMELIAD ELEPHANT EARS  JAPANESE BOXWOOD JAPANESE BOXWOOD JAPANESE BOXWOOD ELEPHANT EARS CRASSULA 'BLUE BIRD' KIDNEY WEED KIDNEY WEED 'SILVER FALLS'                                                | 1 x 1<br>1.5 x 1.5<br>0.7 x 0.7<br>0.4 x 0.6<br>1 x 1<br>1 x 1<br>1 x 1<br>0.4 x 0.6<br>1 x 1<br>0.3 x spreading<br>0.3 x spreading                    | 200mm 200mm 400mm 140mm  300mm (spheres) 400mm (spheres) 500mm (spheres) 140mm 200mm 140mm 140mm             |