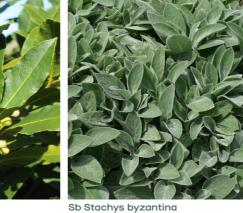

# Planting Schedule

|                                                                                                                                                                                                                                                                                                                                                                                                                                             |                                                                                                                                                                                                                                                        |                                                                                                                                                        | Planting Schedule                                                                                            |
|---------------------------------------------------------------------------------------------------------------------------------------------------------------------------------------------------------------------------------------------------------------------------------------------------------------------------------------------------------------------------------------------------------------------------------------------|--------------------------------------------------------------------------------------------------------------------------------------------------------------------------------------------------------------------------------------------------------|--------------------------------------------------------------------------------------------------------------------------------------------------------|--------------------------------------------------------------------------------------------------------------|
| BOTANICAL NAME:                                                                                                                                                                                                                                                                                                                                                                                                                             | COMMON NAME:                                                                                                                                                                                                                                           | MATURE SIZE:<br>(H x W) - metres                                                                                                                       | PROPOSED POT SIZE:                                                                                           |
| TREES:                                                                                                                                                                                                                                                                                                                                                                                                                                      |                                                                                                                                                                                                                                                        | 6.50 mg months                                                                                                                                         |                                                                                                              |
|                                                                                                                                                                                                                                                                                                                                                                                                                                             |                                                                                                                                                                                                                                                        |                                                                                                                                                        |                                                                                                              |
| Jacaranda mimosifolia Phoenix canariensis                                                                                                                                                                                                                                                                                                                                                                                                   | JACARANDA<br>CANARY ISLAND DATE PALM                                                                                                                                                                                                                   | 15 x 10                                                                                                                                                | 400 L                                                                                                        |
| Ficus macrocarpa var. hillii                                                                                                                                                                                                                                                                                                                                                                                                                | HILL'S WEEPING FIG                                                                                                                                                                                                                                     | (10-20 h)<br>6 x 3                                                                                                                                     | X - GROUND MATURE STOCK SIZE (TBC<br>100 L                                                                   |
| Hymenosporum flavum                                                                                                                                                                                                                                                                                                                                                                                                                         | NATIVE FRANGIPANI                                                                                                                                                                                                                                      | 8 x 5                                                                                                                                                  | 100 L                                                                                                        |
| Ulmus parvifolia                                                                                                                                                                                                                                                                                                                                                                                                                            | CHINESE ELM                                                                                                                                                                                                                                            | 10 x 12                                                                                                                                                | 100 L                                                                                                        |
| Waterhousea floribunda                                                                                                                                                                                                                                                                                                                                                                                                                      | WEEPOING LILLY PILLY                                                                                                                                                                                                                                   | 20 x 10                                                                                                                                                | 100 L                                                                                                        |
| SHRUBS/ ACCENT:                                                                                                                                                                                                                                                                                                                                                                                                                             |                                                                                                                                                                                                                                                        |                                                                                                                                                        |                                                                                                              |
|                                                                                                                                                                                                                                                                                                                                                                                                                                             |                                                                                                                                                                                                                                                        |                                                                                                                                                        |                                                                                                              |
| Doryanthes palmeri                                                                                                                                                                                                                                                                                                                                                                                                                          | SPEAR LILY<br>SILVER PLECTRANTHUS                                                                                                                                                                                                                      | 1 x 1.5                                                                                                                                                | 200mm                                                                                                        |
| Plectranthus argentatus                                                                                                                                                                                                                                                                                                                                                                                                                     |                                                                                                                                                                                                                                                        | 0.5 x 1.5                                                                                                                                              | 200mm<br>600mm (spheres) - 500mm POT                                                                         |
| Buxus microphylla japonica - sphere - (small)  Buxus microphylla japonica - sphere - (medium)                                                                                                                                                                                                                                                                                                                                               | JAPANESE BOXWOOD  JAPANESE BOXWOOD                                                                                                                                                                                                                     | 1 x 1<br>1 x 1                                                                                                                                         | 700mm (spheres) - 500mm POT                                                                                  |
| Buxus microphylla japonica - sphere - (heddin)                                                                                                                                                                                                                                                                                                                                                                                              | JAPANESE BOXWOOD                                                                                                                                                                                                                                       | 1x1                                                                                                                                                    | 800mm (spheres) - 90Lrt POT                                                                                  |
| Viburnum japonicum                                                                                                                                                                                                                                                                                                                                                                                                                          | JAPANESE VIBURNUM                                                                                                                                                                                                                                      | 1.5 x 1.5                                                                                                                                              | 200mm                                                                                                        |
| Raphiolepis indica 'Snow Maiden'                                                                                                                                                                                                                                                                                                                                                                                                            | INDIAN HAWTHORN                                                                                                                                                                                                                                        | 1.5 x 1.5                                                                                                                                              | 200mm                                                                                                        |
| Rosmarinus officinalis                                                                                                                                                                                                                                                                                                                                                                                                                      | ROSEMARY                                                                                                                                                                                                                                               | 1 x 1.5                                                                                                                                                | 200mm                                                                                                        |
| Teucrium fruticans (sphere)                                                                                                                                                                                                                                                                                                                                                                                                                 | TREE GERMANDER                                                                                                                                                                                                                                         | 1 x 1.8                                                                                                                                                | 400mm                                                                                                        |
| Westringia 'wynyabbie gem' (spheres)                                                                                                                                                                                                                                                                                                                                                                                                        | COASTAL ROSMARY                                                                                                                                                                                                                                        | 1 x 1                                                                                                                                                  | 400mm                                                                                                        |
| Lomandra conferifolia 'Seascape'                                                                                                                                                                                                                                                                                                                                                                                                            | MAT MASH                                                                                                                                                                                                                                               | 0.6 x 0.6                                                                                                                                              | 140mm                                                                                                        |
| Euphorbia wulfenii                                                                                                                                                                                                                                                                                                                                                                                                                          | MEDITERRANEAN SPURGE                                                                                                                                                                                                                                   | 1 x 1                                                                                                                                                  | 200mm                                                                                                        |
| Strobilanthes gossypinus                                                                                                                                                                                                                                                                                                                                                                                                                    | PERSIAN SHIELED                                                                                                                                                                                                                                        | 1 x 1.5                                                                                                                                                | 200mm                                                                                                        |
| Laurus nobilis 'Baby Bay' Spheres                                                                                                                                                                                                                                                                                                                                                                                                           | BABY BAY                                                                                                                                                                                                                                               | 2 x 2                                                                                                                                                  | 300mm                                                                                                        |
| TROPICAL / ACCENT:                                                                                                                                                                                                                                                                                                                                                                                                                          |                                                                                                                                                                                                                                                        |                                                                                                                                                        |                                                                                                              |
| Dhiladandran IVatul                                                                                                                                                                                                                                                                                                                                                                                                                         | MANTEDDOLIDATE DUM COST. DOC.                                                                                                                                                                                                                          | 0.04                                                                                                                                                   | 400                                                                                                          |
| Philodendron 'Xanadu' Tetrapanax papyrifer                                                                                                                                                                                                                                                                                                                                                                                                  | WINTERBOURNE PHILODENDRON<br>RICE PAPER PLANT                                                                                                                                                                                                          | 0.8 x 1<br>3 x 2                                                                                                                                       | 400mm<br>200mm                                                                                               |
|                                                                                                                                                                                                                                                                                                                                                                                                                                             | TRACTOR SEAT PLANT                                                                                                                                                                                                                                     | 1 x 1                                                                                                                                                  | 400mm                                                                                                        |
| Ligularia reniformis Alocasia brisbanensis                                                                                                                                                                                                                                                                                                                                                                                                  | SPOON LILY                                                                                                                                                                                                                                             | 2.5 x 3                                                                                                                                                | 200mm                                                                                                        |
| Hosta plantaginea grandiflora                                                                                                                                                                                                                                                                                                                                                                                                               | AUGUST LILY                                                                                                                                                                                                                                            | 0.7 x 0.7                                                                                                                                              | 140mm                                                                                                        |
| FEDNO.                                                                                                                                                                                                                                                                                                                                                                                                                                      |                                                                                                                                                                                                                                                        |                                                                                                                                                        |                                                                                                              |
| FERNS:                                                                                                                                                                                                                                                                                                                                                                                                                                      |                                                                                                                                                                                                                                                        |                                                                                                                                                        |                                                                                                              |
| Asplenium australasicum                                                                                                                                                                                                                                                                                                                                                                                                                     | BIRDS NEST FERN                                                                                                                                                                                                                                        | 1 x 1.5                                                                                                                                                | 400mm                                                                                                        |
| Blechnum gibbum 'Silver Lady'                                                                                                                                                                                                                                                                                                                                                                                                               | SILVER LADY FERN                                                                                                                                                                                                                                       | 1 x 1.2                                                                                                                                                | 400mm                                                                                                        |
| Philodendron "Rojo Congo"                                                                                                                                                                                                                                                                                                                                                                                                                   | ROJO CONGO                                                                                                                                                                                                                                             | 1 x 1                                                                                                                                                  | 200mm                                                                                                        |
| Doodia aspera                                                                                                                                                                                                                                                                                                                                                                                                                               | PRICKLY RASP FERN                                                                                                                                                                                                                                      | 0.4 x 0.5                                                                                                                                              | 140mm                                                                                                        |
| Elettaria cardamomum                                                                                                                                                                                                                                                                                                                                                                                                                        | TRUE CARDAMOM                                                                                                                                                                                                                                          | 3 x 0.8                                                                                                                                                | 200mm                                                                                                        |
| Fatsia japonica Zamia furfuracea                                                                                                                                                                                                                                                                                                                                                                                                            | JAPANESE ARALIA                                                                                                                                                                                                                                        | 1.5 x 4                                                                                                                                                | 200mm<br>200mm                                                                                               |
| Zamia turruracea                                                                                                                                                                                                                                                                                                                                                                                                                            | CARDBOARD PLANT                                                                                                                                                                                                                                        | 1 x 2                                                                                                                                                  | 200111111                                                                                                    |
| GROUND COVERS / CLIMBERS / CASCADE:                                                                                                                                                                                                                                                                                                                                                                                                         |                                                                                                                                                                                                                                                        |                                                                                                                                                        |                                                                                                              |
| Dichondra repens                                                                                                                                                                                                                                                                                                                                                                                                                            | KIDNEY WEED                                                                                                                                                                                                                                            | 0.3 x spreading                                                                                                                                        | 140mm                                                                                                        |
| Myoporum parvifolium                                                                                                                                                                                                                                                                                                                                                                                                                        | CREEPING BOOBIALLA                                                                                                                                                                                                                                     | 0.3 x spreading                                                                                                                                        | 140mm                                                                                                        |
| Stachys byzantina 'Big Ears'                                                                                                                                                                                                                                                                                                                                                                                                                | LAMBS EARS ' BIG EARS'                                                                                                                                                                                                                                 | 0.3 x spreading                                                                                                                                        | 140mm                                                                                                        |
| Ficus pumila                                                                                                                                                                                                                                                                                                                                                                                                                                | CREEPING FIG                                                                                                                                                                                                                                           | 0.25 x spreading                                                                                                                                       | 140mm                                                                                                        |
| Viola hederacea                                                                                                                                                                                                                                                                                                                                                                                                                             | NATIVE VIOLET                                                                                                                                                                                                                                          | 0.25 x spreading                                                                                                                                       | 140mm                                                                                                        |
| Pratia pedunculata                                                                                                                                                                                                                                                                                                                                                                                                                          | MATTED PRATIA                                                                                                                                                                                                                                          | 0.3 x spreading                                                                                                                                        | 140mm                                                                                                        |
| Trachelospermum asiaticum                                                                                                                                                                                                                                                                                                                                                                                                                   | CREEPING STAR JASMINE                                                                                                                                                                                                                                  | 0.5 x spreading                                                                                                                                        | 140mm<br>140mm                                                                                               |
| Dichondra repens 'Emerald Falls'  Dichondra repens 'Silver Falls'                                                                                                                                                                                                                                                                                                                                                                           | KIDNEY WEED 'EMERALD FALLS' KIDNEY WEED 'SILVER FALLS'                                                                                                                                                                                                 | 0.3 x 0.6<br>0.3 spreading                                                                                                                             | 140mm<br>140mm                                                                                               |
| Stephanotis floribunda                                                                                                                                                                                                                                                                                                                                                                                                                      | MADAGASCAR JASMINE                                                                                                                                                                                                                                     | 0.3 spreading 0.3 spreading                                                                                                                            | 140mm<br>140mm                                                                                               |
| Pachysandra terminalis                                                                                                                                                                                                                                                                                                                                                                                                                      | JAPANESE PACHYSANDRA                                                                                                                                                                                                                                   | 0.3 x 0.6                                                                                                                                              | 140mm                                                                                                        |
| Rosmarinus prostratus                                                                                                                                                                                                                                                                                                                                                                                                                       | PROSTRATE ROSEMARY                                                                                                                                                                                                                                     | 0.5 x 1.5                                                                                                                                              | 140mm                                                                                                        |
| Ophiopogon japonicus                                                                                                                                                                                                                                                                                                                                                                                                                        | MONDO GRASS                                                                                                                                                                                                                                            | 0.3 x 0.3                                                                                                                                              | 140mm                                                                                                        |
|                                                                                                                                                                                                                                                                                                                                                                                                                                             |                                                                                                                                                                                                                                                        |                                                                                                                                                        |                                                                                                              |
| SUCCULENT / ACCENT:                                                                                                                                                                                                                                                                                                                                                                                                                         |                                                                                                                                                                                                                                                        |                                                                                                                                                        |                                                                                                              |
| SUCCULENT / ACCENT:  Euphorbia wulfenii                                                                                                                                                                                                                                                                                                                                                                                                     | MEDITERRANEAN SPURGE                                                                                                                                                                                                                                   | 0.9 x 0.9                                                                                                                                              | 140mm                                                                                                        |
|                                                                                                                                                                                                                                                                                                                                                                                                                                             | MEDITERRANEAN SPURGE<br>CRASSULA 'BLUE BIRD'                                                                                                                                                                                                           | 0.9 x 0.9<br>1 x 1                                                                                                                                     | 140mm<br>200mm                                                                                               |
| Euphorbia wulfenii                                                                                                                                                                                                                                                                                                                                                                                                                          |                                                                                                                                                                                                                                                        |                                                                                                                                                        |                                                                                                              |
| Euphorbia wulfenii<br>Crassula Arborescens 'Blue Bird'                                                                                                                                                                                                                                                                                                                                                                                      | CRASSULA 'BLUE BIRD'                                                                                                                                                                                                                                   | 1 x 1                                                                                                                                                  | 200mm                                                                                                        |
| Euphorbia wulfenii<br>Crassula Arborescens 'Blue Bird'<br>Kalanchoe bracteata                                                                                                                                                                                                                                                                                                                                                               | CRASSULA 'BLUE BIRD'<br>SILVER SPOONS                                                                                                                                                                                                                  | 1 x 1<br>1.5 x 1.5                                                                                                                                     | 200mm<br>200mm                                                                                               |
| Euphorbia wulfenii<br>Crassula Arborescens 'Blue Bird'<br>Kalanchoe bracteata<br>Alcantarea imperialis 'Silver Plum'                                                                                                                                                                                                                                                                                                                        | CRASSULA 'BLUE BIRD'<br>SILVER SPOONS<br>GIANT IMPERIAL BROMELIAD                                                                                                                                                                                      | 1 x 1<br>1.5 x 1.5<br>0.7 x 0.7                                                                                                                        | 200mm<br>200mm<br>400mm                                                                                      |
| Euphorbia wulfenii<br>Crassula Arborescens 'Blue Bird'<br>Kalanchoe bracteata<br>Alcantarea imperialis 'Silver Plum'<br>Bergenia 'Bressingham White'                                                                                                                                                                                                                                                                                        | CRASSULA 'BLUE BIRD'<br>SILVER SPOONS<br>GIANT IMPERIAL BROMELIAD                                                                                                                                                                                      | 1 x 1<br>1.5 x 1.5<br>0.7 x 0.7                                                                                                                        | 200mm<br>200mm<br>400mm                                                                                      |
| Euphorbia wulfenii Crassula Arborescens 'Blue Bird' Kalanchoe bracteata Alcantarea imperialis 'Silver Plum' Bergenia 'Bressingham White'  BALCONY PLANTERS:                                                                                                                                                                                                                                                                                 | CRASSULA 'BLUE BIRD'<br>SILVER SPOONS<br>GIANT IMPERIAL BROMELIAD<br>ELEPHANT EARS                                                                                                                                                                     | 1 x 1<br>1.5 x 1.5<br>0.7 x 0.7<br>0.4 x 0.6                                                                                                           | 200mm<br>200mm<br>400mm<br>140mm                                                                             |
| Euphorbia wulfenii Crassula Arborescens 'Blue Bird' Kalanchoe bracteata Alcantarea imperialis 'Silver Plum' Bergenia 'Bressingham White'  BALCONY PLANTERS:  Buxus microphylla japonica - sphere - (small)                                                                                                                                                                                                                                  | CRASSULA 'BLUE BIRD' SILVER SPOONS GIANT IMPERIAL BROMELIAD ELEPHANT EARS  JAPANESE BOXWOOD                                                                                                                                                            | 1 x 1<br>1.5 x 1.5<br>0.7 x 0.7<br>0.4 x 0.6                                                                                                           | 200mm<br>200mm<br>400mm<br>140mm                                                                             |
| Euphorbia wulfenii Crassula Arborescens 'Blue Bird' Kalanchoe bracteata Alcantarea imperialis 'Silver Plum' Bergenia 'Bressingham White'  BALCONY PLANTERS:  Buxus microphylla japonica - sphere - (small) Buxus microphylla japonica - sphere - (medium)                                                                                                                                                                                   | CRASSULA 'BLUE BIRD' SILVER SPOONS GIANT IMPERIAL BROMELIAD ELEPHANT EARS  JAPANESE BOXWOOD JAPANESE BOXWOOD                                                                                                                                           | 1 x 1<br>1.5 x 1.5<br>0.7 x 0.7<br>0.4 x 0.6                                                                                                           | 200mm<br>200mm<br>400mm<br>140mm<br>300mm (spheres)<br>400mm (spheres)                                       |
| Euphorbia wulfenii Crassula Arborescens 'Blue Bird' Kalanchoe bracteata Alcantarea imperialis 'Silver Plum' Bergenia 'Bressingham White'  BALCONY PLANTERS:  Buxus microphylla japonica - sphere - (small) Buxus microphylla japonica - sphere - (medium) Buxus microphylla japonica - sphere - (large)                                                                                                                                     | CRASSULA 'BLUE BIRD' SILVER SPOONS GIANT IMPERIAL BROMELIAD ELEPHANT EARS  JAPANESE BOXWOOD JAPANESE BOXWOOD JAPANESE BOXWOOD                                                                                                                          | 1x1<br>1.5x1.5<br>0.7x0.7<br>0.4x0.6                                                                                                                   | 200mm 200mm 400mm 140mm  300mm (spheres) 400mm (spheres) 500mm (spheres)                                     |
| Euphorbia wulfenii Crassula Arborescens 'Blue Bird' Kalanchoe bracteata Alcantarea imperialis 'Silver Plum' Bergenia 'Bressingham White'  BALCONY PLANTERS:  Buxus microphylla japonica - sphere - (small) Buxus microphylla japonica - sphere - (medium) Buxus microphylla japonica - sphere - (large) Bergenia 'Bressingham White'                                                                                                        | CRASSULA 'BLUE BIRD' SILVER SPOONS GIANT IMPERIAL BROMELIAD ELEPHANT EARS  JAPANESE BOXWOOD JAPANESE BOXWOOD JAPANESE BOXWOOD ELEPHANT EARS                                                                                                            | 1x1<br>1.5x1.5<br>0.7x0.7<br>0.4x0.6<br>1x1<br>1x1<br>1x1<br>0.4x0.6                                                                                   | 200mm<br>200mm<br>400mm<br>140mm<br>300mm (spheres)<br>400mm (spheres)<br>500mm (spheres)<br>140mm           |
| Euphorbia wulfenii Crassula Arborescens 'Blue Bird' Kalanchoe bracteata Alcantarea imperialis 'Silver Plum' Bergenia 'Bressingham White'  BALCONY PLANTERS:  Buxus microphylla japonica - sphere - (small) Buxus microphylla japonica - sphere - (medium) Buxus microphylla japonica - sphere - (large) Bergenia 'Bressingham White' Crassula Arborescens 'Blue Bird'                                                                       | CRASSULA 'BLUE BIRD' SILVER SPOONS GIANT IMPERIAL BROMELIAD ELEPHANT EARS  JAPANESE BOXWOOD JAPANESE BOXWOOD JAPANESE BOXWOOD ELEPHANT EARS CRASSULA 'BLUE BIRD'                                                                                       | 1x1<br>1.5x1.5<br>0.7x0.7<br>0.4x0.6<br>1x1<br>1x1<br>1x1<br>0.4x0.6<br>1x1                                                                            | 200mm 200mm 400mm 140mm  300mm (spheres) 400mm (spheres) 500mm (spheres) 140mm 200mm                         |
| Euphorbia wulfenii Crassula Arborescens 'Blue Bird' Kalanchoe bracteata Alcantarea imperialis 'Silver Plum' Bergenia 'Bressingham White'  BALCONY PLANTERS:  Buxus microphylla japonica - sphere - (small) Buxus microphylla japonica - sphere - (medium) Buxus microphylla japonica - sphere - (large) Bergenia 'Bressingham White' Crassula Arborescens 'Blue Bird' Dichondra repens Dichondra repens 'Silver Falls' Myoporum parvifolium | CRASSULA 'BLUE BIRD' SILVER SPOONS GIANT IMPERIAL BROMELIAD ELEPHANT EARS  JAPANESE BOXWOOD JAPANESE BOXWOOD JAPANESE BOXWOOD JAPANESE BOXWOOD ELEPHANT EARS CRASSULA 'BLUE BIRD' KIDNEY WEED KIDNEY WEED KIDNEY WEED SILVER FALLS' CREEPING BOOBIALLA | 1 x 1<br>1.5 x 1.5<br>0.7 x 0.7<br>0.4 x 0.6<br>1 x 1<br>1 x 1<br>1 x 1<br>0.4 x 0.6<br>1 x 1<br>0.3 x spreading<br>0.3 x spreading<br>0.8 x spreading | 200mm 200mm 400mm 140mm 140mm  300mm (spheres) 400mm (spheres) 500mm (spheres) 140mm 200mm 140mm 140mm 140mm |
| Euphorbia wulfenii Crassula Arborescens 'Blue Bird' Kalanchoe bracteata Alcantarea imperialis 'Silver Plum' Bergenia 'Bressingham White'  BALCONY PLANTERS:  Buxus microphylla japonica - sphere - (small) Buxus microphylla japonica - sphere - (medium) Buxus microphylla japonica - sphere - (large) Bergenia 'Bressingham White' Crassula Arborescens 'Blue Bird' Dichondra repens Dichondra repens 'Silver Falls'                      | CRASSULA 'BLUE BIRD' SILVER SPOONS GIANT IMPERIAL BROMELIAD ELEPHANT EARS  JAPANESE BOXWOOD JAPANESE BOXWOOD JAPANESE BOXWOOD ELEPHANT EARS CRASSULA 'BLUE BIRD' KIDNEY WEED KIDNEY WEED 'SILVER FALLS'                                                | 1 x 1<br>1.5 x 1.5<br>0.7 x 0.7<br>0.4 x 0.6<br>1 x 1<br>1 x 1<br>1 x 1<br>0.4 x 0.6<br>1 x 1<br>0.3 x spreading<br>0.3 x spreading                    | 200mm 200mm 400mm 140mm  300mm (spheres) 400mm (spheres) 500mm (spheres) 140mm 200mm 140mm 140mm             |