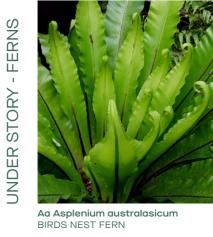

# Planting Schedule

|                                                                                                                                                                                                                                                                                                                                                                                                                                             |                                                                                                                                                                                                                                                        |                                                                                                                                                        | Planting Schedule                                                                                            |
|---------------------------------------------------------------------------------------------------------------------------------------------------------------------------------------------------------------------------------------------------------------------------------------------------------------------------------------------------------------------------------------------------------------------------------------------|--------------------------------------------------------------------------------------------------------------------------------------------------------------------------------------------------------------------------------------------------------|--------------------------------------------------------------------------------------------------------------------------------------------------------|--------------------------------------------------------------------------------------------------------------|
| BOTANICAL NAME:                                                                                                                                                                                                                                                                                                                                                                                                                             | COMMON NAME:                                                                                                                                                                                                                                           | MATURE SIZE:<br>(H x W) - metres                                                                                                                       | PROPOSED POT SIZE:                                                                                           |
| TREES:                                                                                                                                                                                                                                                                                                                                                                                                                                      |                                                                                                                                                                                                                                                        | 6.50 mg months                                                                                                                                         |                                                                                                              |
|                                                                                                                                                                                                                                                                                                                                                                                                                                             |                                                                                                                                                                                                                                                        |                                                                                                                                                        |                                                                                                              |
| Jacaranda mimosifolia Phoenix canariensis                                                                                                                                                                                                                                                                                                                                                                                                   | JACARANDA<br>CANARY ISLAND DATE PALM                                                                                                                                                                                                                   | 15 x 10                                                                                                                                                | 400 L                                                                                                        |
| Ficus macrocarpa var. hillii                                                                                                                                                                                                                                                                                                                                                                                                                | HILL'S WEEPING FIG                                                                                                                                                                                                                                     | (10-20 h)<br>6 x 3                                                                                                                                     | X - GROUND MATURE STOCK SIZE (TBC<br>100 L                                                                   |
| Hymenosporum flavum                                                                                                                                                                                                                                                                                                                                                                                                                         | NATIVE FRANGIPANI                                                                                                                                                                                                                                      | 8 x 5                                                                                                                                                  | 100 L                                                                                                        |
| Ulmus parvifolia                                                                                                                                                                                                                                                                                                                                                                                                                            | CHINESE ELM                                                                                                                                                                                                                                            | 10 x 12                                                                                                                                                | 100 L                                                                                                        |
| Waterhousea floribunda                                                                                                                                                                                                                                                                                                                                                                                                                      | WEEPOING LILLY PILLY                                                                                                                                                                                                                                   | 20 x 10                                                                                                                                                | 100 L                                                                                                        |
| SHRUBS/ ACCENT:                                                                                                                                                                                                                                                                                                                                                                                                                             |                                                                                                                                                                                                                                                        |                                                                                                                                                        |                                                                                                              |
|                                                                                                                                                                                                                                                                                                                                                                                                                                             |                                                                                                                                                                                                                                                        |                                                                                                                                                        |                                                                                                              |
| Doryanthes palmeri                                                                                                                                                                                                                                                                                                                                                                                                                          | SPEAR LILY<br>SILVER PLECTRANTHUS                                                                                                                                                                                                                      | 1 x 1.5                                                                                                                                                | 200mm                                                                                                        |
| Plectranthus argentatus                                                                                                                                                                                                                                                                                                                                                                                                                     |                                                                                                                                                                                                                                                        | 0.5 x 1.5                                                                                                                                              | 200mm<br>600mm (spheres) - 500mm POT                                                                         |
| Buxus microphylla japonica - sphere - (small)  Buxus microphylla japonica - sphere - (medium)                                                                                                                                                                                                                                                                                                                                               | JAPANESE BOXWOOD  JAPANESE BOXWOOD                                                                                                                                                                                                                     | 1 x 1<br>1 x 1                                                                                                                                         | 700mm (spheres) - 500mm POT                                                                                  |
| Buxus microphylla japonica - sphere - (heddin)                                                                                                                                                                                                                                                                                                                                                                                              | JAPANESE BOXWOOD                                                                                                                                                                                                                                       | 1x1                                                                                                                                                    | 800mm (spheres) - 90Lrt POT                                                                                  |
| Viburnum japonicum                                                                                                                                                                                                                                                                                                                                                                                                                          | JAPANESE VIBURNUM                                                                                                                                                                                                                                      | 1.5 x 1.5                                                                                                                                              | 200mm                                                                                                        |
| Raphiolepis indica 'Snow Maiden'                                                                                                                                                                                                                                                                                                                                                                                                            | INDIAN HAWTHORN                                                                                                                                                                                                                                        | 1.5 x 1.5                                                                                                                                              | 200mm                                                                                                        |
| Rosmarinus officinalis                                                                                                                                                                                                                                                                                                                                                                                                                      | ROSEMARY                                                                                                                                                                                                                                               | 1 x 1.5                                                                                                                                                | 200mm                                                                                                        |
| Teucrium fruticans (sphere)                                                                                                                                                                                                                                                                                                                                                                                                                 | TREE GERMANDER                                                                                                                                                                                                                                         | 1 x 1.8                                                                                                                                                | 400mm                                                                                                        |
| Westringia 'wynyabbie gem' (spheres)                                                                                                                                                                                                                                                                                                                                                                                                        | COASTAL ROSMARY                                                                                                                                                                                                                                        | 1 x 1                                                                                                                                                  | 400mm                                                                                                        |
| Lomandra conferifolia 'Seascape'                                                                                                                                                                                                                                                                                                                                                                                                            | MAT MASH                                                                                                                                                                                                                                               | 0.6 x 0.6                                                                                                                                              | 140mm                                                                                                        |
| Euphorbia wulfenii                                                                                                                                                                                                                                                                                                                                                                                                                          | MEDITERRANEAN SPURGE                                                                                                                                                                                                                                   | 1 x 1                                                                                                                                                  | 200mm                                                                                                        |
| Strobilanthes gossypinus                                                                                                                                                                                                                                                                                                                                                                                                                    | PERSIAN SHIELED                                                                                                                                                                                                                                        | 1 x 1.5                                                                                                                                                | 200mm                                                                                                        |
| Laurus nobilis 'Baby Bay' Spheres                                                                                                                                                                                                                                                                                                                                                                                                           | BABY BAY                                                                                                                                                                                                                                               | 2 x 2                                                                                                                                                  | 300mm                                                                                                        |
| TROPICAL / ACCENT:                                                                                                                                                                                                                                                                                                                                                                                                                          |                                                                                                                                                                                                                                                        |                                                                                                                                                        |                                                                                                              |
| Dhiladandran IVatul                                                                                                                                                                                                                                                                                                                                                                                                                         | MANTEDDOLIDATE DUM COST. DOC.                                                                                                                                                                                                                          | 0.04                                                                                                                                                   | 400                                                                                                          |
| Philodendron 'Xanadu' Tetrapanax papyrifer                                                                                                                                                                                                                                                                                                                                                                                                  | WINTERBOURNE PHILODENDRON<br>RICE PAPER PLANT                                                                                                                                                                                                          | 0.8 x 1<br>3 x 2                                                                                                                                       | 400mm<br>200mm                                                                                               |
|                                                                                                                                                                                                                                                                                                                                                                                                                                             | TRACTOR SEAT PLANT                                                                                                                                                                                                                                     | 1 x 1                                                                                                                                                  | 400mm                                                                                                        |
| Ligularia reniformis Alocasia brisbanensis                                                                                                                                                                                                                                                                                                                                                                                                  | SPOON LILY                                                                                                                                                                                                                                             | 2.5 x 3                                                                                                                                                | 200mm                                                                                                        |
| Hosta plantaginea grandiflora                                                                                                                                                                                                                                                                                                                                                                                                               | AUGUST LILY                                                                                                                                                                                                                                            | 0.7 x 0.7                                                                                                                                              | 140mm                                                                                                        |
| FEDNO.                                                                                                                                                                                                                                                                                                                                                                                                                                      |                                                                                                                                                                                                                                                        |                                                                                                                                                        |                                                                                                              |
| FERNS:                                                                                                                                                                                                                                                                                                                                                                                                                                      |                                                                                                                                                                                                                                                        |                                                                                                                                                        |                                                                                                              |
| Asplenium australasicum                                                                                                                                                                                                                                                                                                                                                                                                                     | BIRDS NEST FERN                                                                                                                                                                                                                                        | 1 x 1.5                                                                                                                                                | 400mm                                                                                                        |
| Blechnum gibbum 'Silver Lady'                                                                                                                                                                                                                                                                                                                                                                                                               | SILVER LADY FERN                                                                                                                                                                                                                                       | 1 x 1.2                                                                                                                                                | 400mm                                                                                                        |
| Philodendron "Rojo Congo"                                                                                                                                                                                                                                                                                                                                                                                                                   | ROJO CONGO                                                                                                                                                                                                                                             | 1 x 1                                                                                                                                                  | 200mm                                                                                                        |
| Doodia aspera                                                                                                                                                                                                                                                                                                                                                                                                                               | PRICKLY RASP FERN                                                                                                                                                                                                                                      | 0.4 x 0.5                                                                                                                                              | 140mm                                                                                                        |
| Elettaria cardamomum                                                                                                                                                                                                                                                                                                                                                                                                                        | TRUE CARDAMOM                                                                                                                                                                                                                                          | 3 x 0.8                                                                                                                                                | 200mm                                                                                                        |
| Fatsia japonica Zamia furfuracea                                                                                                                                                                                                                                                                                                                                                                                                            | JAPANESE ARALIA                                                                                                                                                                                                                                        | 1.5 x 4                                                                                                                                                | 200mm<br>200mm                                                                                               |
| Zamia turruracea                                                                                                                                                                                                                                                                                                                                                                                                                            | CARDBOARD PLANT                                                                                                                                                                                                                                        | 1 x 2                                                                                                                                                  | 200111111                                                                                                    |
| GROUND COVERS / CLIMBERS / CASCADE:                                                                                                                                                                                                                                                                                                                                                                                                         |                                                                                                                                                                                                                                                        |                                                                                                                                                        |                                                                                                              |
| Dichondra repens                                                                                                                                                                                                                                                                                                                                                                                                                            | KIDNEY WEED                                                                                                                                                                                                                                            | 0.3 x spreading                                                                                                                                        | 140mm                                                                                                        |
| Myoporum parvifolium                                                                                                                                                                                                                                                                                                                                                                                                                        | CREEPING BOOBIALLA                                                                                                                                                                                                                                     | 0.3 x spreading                                                                                                                                        | 140mm                                                                                                        |
| Stachys byzantina 'Big Ears'                                                                                                                                                                                                                                                                                                                                                                                                                | LAMBS EARS ' BIG EARS'                                                                                                                                                                                                                                 | 0.3 x spreading                                                                                                                                        | 140mm                                                                                                        |
| Ficus pumila                                                                                                                                                                                                                                                                                                                                                                                                                                | CREEPING FIG                                                                                                                                                                                                                                           | 0.25 x spreading                                                                                                                                       | 140mm                                                                                                        |
| Viola hederacea                                                                                                                                                                                                                                                                                                                                                                                                                             | NATIVE VIOLET                                                                                                                                                                                                                                          | 0.25 x spreading                                                                                                                                       | 140mm                                                                                                        |
| Pratia pedunculata                                                                                                                                                                                                                                                                                                                                                                                                                          | MATTED PRATIA                                                                                                                                                                                                                                          | 0.3 x spreading                                                                                                                                        | 140mm                                                                                                        |
| Trachelospermum asiaticum                                                                                                                                                                                                                                                                                                                                                                                                                   | CREEPING STAR JASMINE                                                                                                                                                                                                                                  | 0.5 x spreading                                                                                                                                        | 140mm<br>140mm                                                                                               |
| Dichondra repens 'Emerald Falls'  Dichondra repens 'Silver Falls'                                                                                                                                                                                                                                                                                                                                                                           | KIDNEY WEED 'EMERALD FALLS' KIDNEY WEED 'SILVER FALLS'                                                                                                                                                                                                 | 0.3 x 0.6<br>0.3 spreading                                                                                                                             | 140mm<br>140mm                                                                                               |
| Stephanotis floribunda                                                                                                                                                                                                                                                                                                                                                                                                                      | MADAGASCAR JASMINE                                                                                                                                                                                                                                     | 0.3 spreading 0.3 spreading                                                                                                                            | 140mm<br>140mm                                                                                               |
| Pachysandra terminalis                                                                                                                                                                                                                                                                                                                                                                                                                      | JAPANESE PACHYSANDRA                                                                                                                                                                                                                                   | 0.3 x 0.6                                                                                                                                              | 140mm                                                                                                        |
| Rosmarinus prostratus                                                                                                                                                                                                                                                                                                                                                                                                                       | PROSTRATE ROSEMARY                                                                                                                                                                                                                                     | 0.5 x 1.5                                                                                                                                              | 140mm                                                                                                        |
| Ophiopogon japonicus                                                                                                                                                                                                                                                                                                                                                                                                                        | MONDO GRASS                                                                                                                                                                                                                                            | 0.3 x 0.3                                                                                                                                              | 140mm                                                                                                        |
|                                                                                                                                                                                                                                                                                                                                                                                                                                             |                                                                                                                                                                                                                                                        |                                                                                                                                                        |                                                                                                              |
| SUCCULENT / ACCENT:                                                                                                                                                                                                                                                                                                                                                                                                                         |                                                                                                                                                                                                                                                        |                                                                                                                                                        |                                                                                                              |
| SUCCULENT / ACCENT:  Euphorbia wulfenii                                                                                                                                                                                                                                                                                                                                                                                                     | MEDITERRANEAN SPURGE                                                                                                                                                                                                                                   | 0.9 x 0.9                                                                                                                                              | 140mm                                                                                                        |
|                                                                                                                                                                                                                                                                                                                                                                                                                                             | MEDITERRANEAN SPURGE<br>CRASSULA 'BLUE BIRD'                                                                                                                                                                                                           | 0.9 x 0.9<br>1 x 1                                                                                                                                     | 140mm<br>200mm                                                                                               |
| Euphorbia wulfenii                                                                                                                                                                                                                                                                                                                                                                                                                          |                                                                                                                                                                                                                                                        |                                                                                                                                                        |                                                                                                              |
| Euphorbia wulfenii<br>Crassula Arborescens 'Blue Bird'                                                                                                                                                                                                                                                                                                                                                                                      | CRASSULA 'BLUE BIRD'                                                                                                                                                                                                                                   | 1 x 1                                                                                                                                                  | 200mm                                                                                                        |
| Euphorbia wulfenii<br>Crassula Arborescens 'Blue Bird'<br>Kalanchoe bracteata                                                                                                                                                                                                                                                                                                                                                               | CRASSULA 'BLUE BIRD'<br>SILVER SPOONS                                                                                                                                                                                                                  | 1 x 1<br>1.5 x 1.5                                                                                                                                     | 200mm<br>200mm                                                                                               |
| Euphorbia wulfenii<br>Crassula Arborescens 'Blue Bird'<br>Kalanchoe bracteata<br>Alcantarea imperialis 'Silver Plum'                                                                                                                                                                                                                                                                                                                        | CRASSULA 'BLUE BIRD'<br>SILVER SPOONS<br>GIANT IMPERIAL BROMELIAD                                                                                                                                                                                      | 1 x 1<br>1.5 x 1.5<br>0.7 x 0.7                                                                                                                        | 200mm<br>200mm<br>400mm                                                                                      |
| Euphorbia wulfenii<br>Crassula Arborescens 'Blue Bird'<br>Kalanchoe bracteata<br>Alcantarea imperialis 'Silver Plum'<br>Bergenia 'Bressingham White'                                                                                                                                                                                                                                                                                        | CRASSULA 'BLUE BIRD'<br>SILVER SPOONS<br>GIANT IMPERIAL BROMELIAD                                                                                                                                                                                      | 1 x 1<br>1.5 x 1.5<br>0.7 x 0.7                                                                                                                        | 200mm<br>200mm<br>400mm                                                                                      |
| Euphorbia wulfenii Crassula Arborescens 'Blue Bird' Kalanchoe bracteata Alcantarea imperialis 'Silver Plum' Bergenia 'Bressingham White'  BALCONY PLANTERS:                                                                                                                                                                                                                                                                                 | CRASSULA 'BLUE BIRD'<br>SILVER SPOONS<br>GIANT IMPERIAL BROMELIAD<br>ELEPHANT EARS                                                                                                                                                                     | 1 x 1<br>1.5 x 1.5<br>0.7 x 0.7<br>0.4 x 0.6                                                                                                           | 200mm<br>200mm<br>400mm<br>140mm                                                                             |
| Euphorbia wulfenii Crassula Arborescens 'Blue Bird' Kalanchoe bracteata Alcantarea imperialis 'Silver Plum' Bergenia 'Bressingham White'  BALCONY PLANTERS:  Buxus microphylla japonica - sphere - (small)                                                                                                                                                                                                                                  | CRASSULA 'BLUE BIRD' SILVER SPOONS GIANT IMPERIAL BROMELIAD ELEPHANT EARS  JAPANESE BOXWOOD                                                                                                                                                            | 1 x 1<br>1.5 x 1.5<br>0.7 x 0.7<br>0.4 x 0.6                                                                                                           | 200mm<br>200mm<br>400mm<br>140mm                                                                             |
| Euphorbia wulfenii Crassula Arborescens 'Blue Bird' Kalanchoe bracteata Alcantarea imperialis 'Silver Plum' Bergenia 'Bressingham White'  BALCONY PLANTERS:  Buxus microphylla japonica - sphere - (small) Buxus microphylla japonica - sphere - (medium)                                                                                                                                                                                   | CRASSULA 'BLUE BIRD' SILVER SPOONS GIANT IMPERIAL BROMELIAD ELEPHANT EARS  JAPANESE BOXWOOD JAPANESE BOXWOOD                                                                                                                                           | 1 x 1<br>1.5 x 1.5<br>0.7 x 0.7<br>0.4 x 0.6                                                                                                           | 200mm<br>200mm<br>400mm<br>140mm<br>300mm (spheres)<br>400mm (spheres)                                       |
| Euphorbia wulfenii Crassula Arborescens 'Blue Bird' Kalanchoe bracteata Alcantarea imperialis 'Silver Plum' Bergenia 'Bressingham White'  BALCONY PLANTERS:  Buxus microphylla japonica - sphere - (small) Buxus microphylla japonica - sphere - (medium) Buxus microphylla japonica - sphere - (large)                                                                                                                                     | CRASSULA 'BLUE BIRD' SILVER SPOONS GIANT IMPERIAL BROMELIAD ELEPHANT EARS  JAPANESE BOXWOOD JAPANESE BOXWOOD JAPANESE BOXWOOD                                                                                                                          | 1x1<br>1.5x1.5<br>0.7x0.7<br>0.4x0.6                                                                                                                   | 200mm 200mm 400mm 140mm  300mm (spheres) 400mm (spheres) 500mm (spheres)                                     |
| Euphorbia wulfenii Crassula Arborescens 'Blue Bird' Kalanchoe bracteata Alcantarea imperialis 'Silver Plum' Bergenia 'Bressingham White'  BALCONY PLANTERS:  Buxus microphylla japonica - sphere - (small) Buxus microphylla japonica - sphere - (medium) Buxus microphylla japonica - sphere - (large) Bergenia 'Bressingham White'                                                                                                        | CRASSULA 'BLUE BIRD' SILVER SPOONS GIANT IMPERIAL BROMELIAD ELEPHANT EARS  JAPANESE BOXWOOD JAPANESE BOXWOOD JAPANESE BOXWOOD ELEPHANT EARS                                                                                                            | 1x1<br>1.5x1.5<br>0.7x0.7<br>0.4x0.6<br>1x1<br>1x1<br>1x1<br>0.4x0.6                                                                                   | 200mm<br>200mm<br>400mm<br>140mm<br>300mm (spheres)<br>400mm (spheres)<br>500mm (spheres)<br>140mm           |
| Euphorbia wulfenii Crassula Arborescens 'Blue Bird' Kalanchoe bracteata Alcantarea imperialis 'Silver Plum' Bergenia 'Bressingham White'  BALCONY PLANTERS:  Buxus microphylla japonica - sphere - (small) Buxus microphylla japonica - sphere - (medium) Buxus microphylla japonica - sphere - (large) Bergenia 'Bressingham White' Crassula Arborescens 'Blue Bird'                                                                       | CRASSULA 'BLUE BIRD' SILVER SPOONS GIANT IMPERIAL BROMELIAD ELEPHANT EARS  JAPANESE BOXWOOD JAPANESE BOXWOOD JAPANESE BOXWOOD ELEPHANT EARS CRASSULA 'BLUE BIRD'                                                                                       | 1x1<br>1.5x1.5<br>0.7x0.7<br>0.4x0.6<br>1x1<br>1x1<br>1x1<br>0.4x0.6<br>1x1                                                                            | 200mm 200mm 400mm 140mm  300mm (spheres) 400mm (spheres) 500mm (spheres) 140mm 200mm                         |
| Euphorbia wulfenii Crassula Arborescens 'Blue Bird' Kalanchoe bracteata Alcantarea imperialis 'Silver Plum' Bergenia 'Bressingham White'  BALCONY PLANTERS:  Buxus microphylla japonica - sphere - (small) Buxus microphylla japonica - sphere - (medium) Buxus microphylla japonica - sphere - (large) Bergenia 'Bressingham White' Crassula Arborescens 'Blue Bird' Dichondra repens Dichondra repens 'Silver Falls' Myoporum parvifolium | CRASSULA 'BLUE BIRD' SILVER SPOONS GIANT IMPERIAL BROMELIAD ELEPHANT EARS  JAPANESE BOXWOOD JAPANESE BOXWOOD JAPANESE BOXWOOD JAPANESE BOXWOOD ELEPHANT EARS CRASSULA 'BLUE BIRD' KIDNEY WEED KIDNEY WEED KIDNEY WEED SILVER FALLS' CREEPING BOOBIALLA | 1 x 1<br>1.5 x 1.5<br>0.7 x 0.7<br>0.4 x 0.6<br>1 x 1<br>1 x 1<br>1 x 1<br>0.4 x 0.6<br>1 x 1<br>0.3 x spreading<br>0.3 x spreading<br>0.8 x spreading | 200mm 200mm 400mm 140mm 140mm  300mm (spheres) 400mm (spheres) 500mm (spheres) 140mm 200mm 140mm 140mm 140mm |
| Euphorbia wulfenii Crassula Arborescens 'Blue Bird' Kalanchoe bracteata Alcantarea imperialis 'Silver Plum' Bergenia 'Bressingham White'  BALCONY PLANTERS:  Buxus microphylla japonica - sphere - (small) Buxus microphylla japonica - sphere - (medium) Buxus microphylla japonica - sphere - (large) Bergenia 'Bressingham White' Crassula Arborescens 'Blue Bird' Dichondra repens Dichondra repens 'Silver Falls'                      | CRASSULA 'BLUE BIRD' SILVER SPOONS GIANT IMPERIAL BROMELIAD ELEPHANT EARS  JAPANESE BOXWOOD JAPANESE BOXWOOD JAPANESE BOXWOOD ELEPHANT EARS CRASSULA 'BLUE BIRD' KIDNEY WEED KIDNEY WEED 'SILVER FALLS'                                                | 1 x 1<br>1.5 x 1.5<br>0.7 x 0.7<br>0.4 x 0.6<br>1 x 1<br>1 x 1<br>1 x 1<br>0.4 x 0.6<br>1 x 1<br>0.3 x spreading<br>0.3 x spreading                    | 200mm 200mm 400mm 140mm  300mm (spheres) 400mm (spheres) 500mm (spheres) 140mm 200mm 140mm 140mm             |