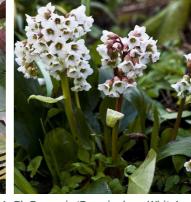

CRASSULA 'BLUE BIRD'

SILVER SPOONS

CREEPING FIG

Ai Alcantarea imperialis 'Silver Plum' Bb Bergenia 'Bressingham White' GIANT IMPERIAL BROMELIAD ELEPHANT EARS

**Ew Euphorbia wulfenii** MEDITERRANEAN SPURGE