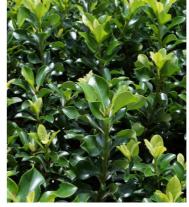

# Planting Schedule

|                                                                                                                                                                                                                                                                                                                                                                                                                                             |                                                                                                                                                                                                                                                        |                                                                                                                                                        | Planting Schedule                                                                                            |
|---------------------------------------------------------------------------------------------------------------------------------------------------------------------------------------------------------------------------------------------------------------------------------------------------------------------------------------------------------------------------------------------------------------------------------------------|--------------------------------------------------------------------------------------------------------------------------------------------------------------------------------------------------------------------------------------------------------|--------------------------------------------------------------------------------------------------------------------------------------------------------|--------------------------------------------------------------------------------------------------------------|
| BOTANICAL NAME:                                                                                                                                                                                                                                                                                                                                                                                                                             | COMMON NAME:                                                                                                                                                                                                                                           | MATURE SIZE:<br>(H x W) - metres                                                                                                                       | PROPOSED POT SIZE:                                                                                           |
| TREES:                                                                                                                                                                                                                                                                                                                                                                                                                                      |                                                                                                                                                                                                                                                        | 6.50 mg months                                                                                                                                         |                                                                                                              |
|                                                                                                                                                                                                                                                                                                                                                                                                                                             |                                                                                                                                                                                                                                                        |                                                                                                                                                        |                                                                                                              |
| Jacaranda mimosifolia Phoenix canariensis                                                                                                                                                                                                                                                                                                                                                                                                   | JACARANDA<br>CANARY ISLAND DATE PALM                                                                                                                                                                                                                   | 15 x 10                                                                                                                                                | 400 L                                                                                                        |
| Ficus macrocarpa var. hillii                                                                                                                                                                                                                                                                                                                                                                                                                | HILL'S WEEPING FIG                                                                                                                                                                                                                                     | (10-20 h)<br>6 x 3                                                                                                                                     | X - GROUND MATURE STOCK SIZE (TBC<br>100 L                                                                   |
| Hymenosporum flavum                                                                                                                                                                                                                                                                                                                                                                                                                         | NATIVE FRANGIPANI                                                                                                                                                                                                                                      | 8 x 5                                                                                                                                                  | 100 L                                                                                                        |
| Ulmus parvifolia                                                                                                                                                                                                                                                                                                                                                                                                                            | CHINESE ELM                                                                                                                                                                                                                                            | 10 x 12                                                                                                                                                | 100 L                                                                                                        |
| Waterhousea floribunda                                                                                                                                                                                                                                                                                                                                                                                                                      | WEEPOING LILLY PILLY                                                                                                                                                                                                                                   | 20 x 10                                                                                                                                                | 100 L                                                                                                        |
| SHRUBS/ ACCENT:                                                                                                                                                                                                                                                                                                                                                                                                                             |                                                                                                                                                                                                                                                        |                                                                                                                                                        |                                                                                                              |
|                                                                                                                                                                                                                                                                                                                                                                                                                                             |                                                                                                                                                                                                                                                        |                                                                                                                                                        |                                                                                                              |
| Doryanthes palmeri                                                                                                                                                                                                                                                                                                                                                                                                                          | SPEAR LILY<br>SILVER PLECTRANTHUS                                                                                                                                                                                                                      | 1 x 1.5                                                                                                                                                | 200mm                                                                                                        |
| Plectranthus argentatus                                                                                                                                                                                                                                                                                                                                                                                                                     |                                                                                                                                                                                                                                                        | 0.5 x 1.5                                                                                                                                              | 200mm<br>600mm (spheres) - 500mm POT                                                                         |
| Buxus microphylla japonica - sphere - (small)  Buxus microphylla japonica - sphere - (medium)                                                                                                                                                                                                                                                                                                                                               | JAPANESE BOXWOOD  JAPANESE BOXWOOD                                                                                                                                                                                                                     | 1 x 1<br>1 x 1                                                                                                                                         | 700mm (spheres) - 500mm POT                                                                                  |
| Buxus microphylla japonica - sphere - (heddin)                                                                                                                                                                                                                                                                                                                                                                                              | JAPANESE BOXWOOD                                                                                                                                                                                                                                       | 1x1                                                                                                                                                    | 800mm (spheres) - 90Lrt POT                                                                                  |
| Viburnum japonicum                                                                                                                                                                                                                                                                                                                                                                                                                          | JAPANESE VIBURNUM                                                                                                                                                                                                                                      | 1.5 x 1.5                                                                                                                                              | 200mm                                                                                                        |
| Raphiolepis indica 'Snow Maiden'                                                                                                                                                                                                                                                                                                                                                                                                            | INDIAN HAWTHORN                                                                                                                                                                                                                                        | 1.5 x 1.5                                                                                                                                              | 200mm                                                                                                        |
| Rosmarinus officinalis                                                                                                                                                                                                                                                                                                                                                                                                                      | ROSEMARY                                                                                                                                                                                                                                               | 1 x 1.5                                                                                                                                                | 200mm                                                                                                        |
| Teucrium fruticans (sphere)                                                                                                                                                                                                                                                                                                                                                                                                                 | TREE GERMANDER                                                                                                                                                                                                                                         | 1 x 1.8                                                                                                                                                | 400mm                                                                                                        |
| Westringia 'wynyabbie gem' (spheres)                                                                                                                                                                                                                                                                                                                                                                                                        | COASTAL ROSMARY                                                                                                                                                                                                                                        | 1 x 1                                                                                                                                                  | 400mm                                                                                                        |
| Lomandra conferifolia 'Seascape'                                                                                                                                                                                                                                                                                                                                                                                                            | MAT MASH                                                                                                                                                                                                                                               | 0.6 x 0.6                                                                                                                                              | 140mm                                                                                                        |
| Euphorbia wulfenii                                                                                                                                                                                                                                                                                                                                                                                                                          | MEDITERRANEAN SPURGE                                                                                                                                                                                                                                   | 1 x 1                                                                                                                                                  | 200mm                                                                                                        |
| Strobilanthes gossypinus                                                                                                                                                                                                                                                                                                                                                                                                                    | PERSIAN SHIELED                                                                                                                                                                                                                                        | 1 x 1.5                                                                                                                                                | 200mm                                                                                                        |
| Laurus nobilis 'Baby Bay' Spheres                                                                                                                                                                                                                                                                                                                                                                                                           | BABY BAY                                                                                                                                                                                                                                               | 2 x 2                                                                                                                                                  | 300mm                                                                                                        |
| TROPICAL / ACCENT:                                                                                                                                                                                                                                                                                                                                                                                                                          |                                                                                                                                                                                                                                                        |                                                                                                                                                        |                                                                                                              |
| Dhiladandran IVatul                                                                                                                                                                                                                                                                                                                                                                                                                         | MANTEDDOLIDATE DUM COST. DOC.                                                                                                                                                                                                                          | 0.04                                                                                                                                                   | 400                                                                                                          |
| Philodendron 'Xanadu' Tetrapanax papyrifer                                                                                                                                                                                                                                                                                                                                                                                                  | WINTERBOURNE PHILODENDRON<br>RICE PAPER PLANT                                                                                                                                                                                                          | 0.8 x 1<br>3 x 2                                                                                                                                       | 400mm<br>200mm                                                                                               |
|                                                                                                                                                                                                                                                                                                                                                                                                                                             | TRACTOR SEAT PLANT                                                                                                                                                                                                                                     | 1 x 1                                                                                                                                                  | 400mm                                                                                                        |
| Ligularia reniformis Alocasia brisbanensis                                                                                                                                                                                                                                                                                                                                                                                                  | SPOON LILY                                                                                                                                                                                                                                             | 2.5 x 3                                                                                                                                                | 200mm                                                                                                        |
| Hosta plantaginea grandiflora                                                                                                                                                                                                                                                                                                                                                                                                               | AUGUST LILY                                                                                                                                                                                                                                            | 0.7 x 0.7                                                                                                                                              | 140mm                                                                                                        |
| FEDNO.                                                                                                                                                                                                                                                                                                                                                                                                                                      |                                                                                                                                                                                                                                                        |                                                                                                                                                        |                                                                                                              |
| FERNS:                                                                                                                                                                                                                                                                                                                                                                                                                                      |                                                                                                                                                                                                                                                        |                                                                                                                                                        |                                                                                                              |
| Asplenium australasicum                                                                                                                                                                                                                                                                                                                                                                                                                     | BIRDS NEST FERN                                                                                                                                                                                                                                        | 1 x 1.5                                                                                                                                                | 400mm                                                                                                        |
| Blechnum gibbum 'Silver Lady'                                                                                                                                                                                                                                                                                                                                                                                                               | SILVER LADY FERN                                                                                                                                                                                                                                       | 1 x 1.2                                                                                                                                                | 400mm                                                                                                        |
| Philodendron "Rojo Congo"                                                                                                                                                                                                                                                                                                                                                                                                                   | ROJO CONGO                                                                                                                                                                                                                                             | 1 x 1                                                                                                                                                  | 200mm                                                                                                        |
| Doodia aspera                                                                                                                                                                                                                                                                                                                                                                                                                               | PRICKLY RASP FERN                                                                                                                                                                                                                                      | 0.4 x 0.5                                                                                                                                              | 140mm                                                                                                        |
| Elettaria cardamomum                                                                                                                                                                                                                                                                                                                                                                                                                        | TRUE CARDAMOM                                                                                                                                                                                                                                          | 3 x 0.8                                                                                                                                                | 200mm                                                                                                        |
| Fatsia japonica Zamia furfuracea                                                                                                                                                                                                                                                                                                                                                                                                            | JAPANESE ARALIA                                                                                                                                                                                                                                        | 1.5 x 4                                                                                                                                                | 200mm<br>200mm                                                                                               |
| Zamia turruracea                                                                                                                                                                                                                                                                                                                                                                                                                            | CARDBOARD PLANT                                                                                                                                                                                                                                        | 1 x 2                                                                                                                                                  | 200111111                                                                                                    |
| GROUND COVERS / CLIMBERS / CASCADE:                                                                                                                                                                                                                                                                                                                                                                                                         |                                                                                                                                                                                                                                                        |                                                                                                                                                        |                                                                                                              |
| Dichondra repens                                                                                                                                                                                                                                                                                                                                                                                                                            | KIDNEY WEED                                                                                                                                                                                                                                            | 0.3 x spreading                                                                                                                                        | 140mm                                                                                                        |
| Myoporum parvifolium                                                                                                                                                                                                                                                                                                                                                                                                                        | CREEPING BOOBIALLA                                                                                                                                                                                                                                     | 0.3 x spreading                                                                                                                                        | 140mm                                                                                                        |
| Stachys byzantina 'Big Ears'                                                                                                                                                                                                                                                                                                                                                                                                                | LAMBS EARS ' BIG EARS'                                                                                                                                                                                                                                 | 0.3 x spreading                                                                                                                                        | 140mm                                                                                                        |
| Ficus pumila                                                                                                                                                                                                                                                                                                                                                                                                                                | CREEPING FIG                                                                                                                                                                                                                                           | 0.25 x spreading                                                                                                                                       | 140mm                                                                                                        |
| Viola hederacea                                                                                                                                                                                                                                                                                                                                                                                                                             | NATIVE VIOLET                                                                                                                                                                                                                                          | 0.25 x spreading                                                                                                                                       | 140mm                                                                                                        |
| Pratia pedunculata                                                                                                                                                                                                                                                                                                                                                                                                                          | MATTED PRATIA                                                                                                                                                                                                                                          | 0.3 x spreading                                                                                                                                        | 140mm                                                                                                        |
| Trachelospermum asiaticum                                                                                                                                                                                                                                                                                                                                                                                                                   | CREEPING STAR JASMINE                                                                                                                                                                                                                                  | 0.5 x spreading                                                                                                                                        | 140mm<br>140mm                                                                                               |
| Dichondra repens 'Emerald Falls'  Dichondra repens 'Silver Falls'                                                                                                                                                                                                                                                                                                                                                                           | KIDNEY WEED 'EMERALD FALLS' KIDNEY WEED 'SILVER FALLS'                                                                                                                                                                                                 | 0.3 x 0.6<br>0.3 spreading                                                                                                                             | 140mm<br>140mm                                                                                               |
| Stephanotis floribunda                                                                                                                                                                                                                                                                                                                                                                                                                      | MADAGASCAR JASMINE                                                                                                                                                                                                                                     | 0.3 spreading 0.3 spreading                                                                                                                            | 140mm<br>140mm                                                                                               |
| Pachysandra terminalis                                                                                                                                                                                                                                                                                                                                                                                                                      | JAPANESE PACHYSANDRA                                                                                                                                                                                                                                   | 0.3 x 0.6                                                                                                                                              | 140mm                                                                                                        |
| Rosmarinus prostratus                                                                                                                                                                                                                                                                                                                                                                                                                       | PROSTRATE ROSEMARY                                                                                                                                                                                                                                     | 0.5 x 1.5                                                                                                                                              | 140mm                                                                                                        |
| Ophiopogon japonicus                                                                                                                                                                                                                                                                                                                                                                                                                        | MONDO GRASS                                                                                                                                                                                                                                            | 0.3 x 0.3                                                                                                                                              | 140mm                                                                                                        |
|                                                                                                                                                                                                                                                                                                                                                                                                                                             |                                                                                                                                                                                                                                                        |                                                                                                                                                        |                                                                                                              |
| SUCCULENT / ACCENT:                                                                                                                                                                                                                                                                                                                                                                                                                         |                                                                                                                                                                                                                                                        |                                                                                                                                                        |                                                                                                              |
| SUCCULENT / ACCENT:  Euphorbia wulfenii                                                                                                                                                                                                                                                                                                                                                                                                     | MEDITERRANEAN SPURGE                                                                                                                                                                                                                                   | 0.9 x 0.9                                                                                                                                              | 140mm                                                                                                        |
|                                                                                                                                                                                                                                                                                                                                                                                                                                             | MEDITERRANEAN SPURGE<br>CRASSULA 'BLUE BIRD'                                                                                                                                                                                                           | 0.9 x 0.9<br>1 x 1                                                                                                                                     | 140mm<br>200mm                                                                                               |
| Euphorbia wulfenii                                                                                                                                                                                                                                                                                                                                                                                                                          |                                                                                                                                                                                                                                                        |                                                                                                                                                        |                                                                                                              |
| Euphorbia wulfenii<br>Crassula Arborescens 'Blue Bird'                                                                                                                                                                                                                                                                                                                                                                                      | CRASSULA 'BLUE BIRD'                                                                                                                                                                                                                                   | 1 x 1                                                                                                                                                  | 200mm                                                                                                        |
| Euphorbia wulfenii<br>Crassula Arborescens 'Blue Bird'<br>Kalanchoe bracteata                                                                                                                                                                                                                                                                                                                                                               | CRASSULA 'BLUE BIRD'<br>SILVER SPOONS                                                                                                                                                                                                                  | 1 x 1<br>1.5 x 1.5                                                                                                                                     | 200mm<br>200mm                                                                                               |
| Euphorbia wulfenii<br>Crassula Arborescens 'Blue Bird'<br>Kalanchoe bracteata<br>Alcantarea imperialis 'Silver Plum'                                                                                                                                                                                                                                                                                                                        | CRASSULA 'BLUE BIRD'<br>SILVER SPOONS<br>GIANT IMPERIAL BROMELIAD                                                                                                                                                                                      | 1 x 1<br>1.5 x 1.5<br>0.7 x 0.7                                                                                                                        | 200mm<br>200mm<br>400mm                                                                                      |
| Euphorbia wulfenii<br>Crassula Arborescens 'Blue Bird'<br>Kalanchoe bracteata<br>Alcantarea imperialis 'Silver Plum'<br>Bergenia 'Bressingham White'                                                                                                                                                                                                                                                                                        | CRASSULA 'BLUE BIRD'<br>SILVER SPOONS<br>GIANT IMPERIAL BROMELIAD                                                                                                                                                                                      | 1 x 1<br>1.5 x 1.5<br>0.7 x 0.7                                                                                                                        | 200mm<br>200mm<br>400mm                                                                                      |
| Euphorbia wulfenii Crassula Arborescens 'Blue Bird' Kalanchoe bracteata Alcantarea imperialis 'Silver Plum' Bergenia 'Bressingham White'  BALCONY PLANTERS:                                                                                                                                                                                                                                                                                 | CRASSULA 'BLUE BIRD'<br>SILVER SPOONS<br>GIANT IMPERIAL BROMELIAD<br>ELEPHANT EARS                                                                                                                                                                     | 1 x 1<br>1.5 x 1.5<br>0.7 x 0.7<br>0.4 x 0.6                                                                                                           | 200mm<br>200mm<br>400mm<br>140mm                                                                             |
| Euphorbia wulfenii Crassula Arborescens 'Blue Bird' Kalanchoe bracteata Alcantarea imperialis 'Silver Plum' Bergenia 'Bressingham White'  BALCONY PLANTERS:  Buxus microphylla japonica - sphere - (small)                                                                                                                                                                                                                                  | CRASSULA 'BLUE BIRD' SILVER SPOONS GIANT IMPERIAL BROMELIAD ELEPHANT EARS  JAPANESE BOXWOOD                                                                                                                                                            | 1 x 1<br>1.5 x 1.5<br>0.7 x 0.7<br>0.4 x 0.6                                                                                                           | 200mm<br>200mm<br>400mm<br>140mm                                                                             |
| Euphorbia wulfenii Crassula Arborescens 'Blue Bird' Kalanchoe bracteata Alcantarea imperialis 'Silver Plum' Bergenia 'Bressingham White'  BALCONY PLANTERS:  Buxus microphylla japonica - sphere - (small) Buxus microphylla japonica - sphere - (medium)                                                                                                                                                                                   | CRASSULA 'BLUE BIRD' SILVER SPOONS GIANT IMPERIAL BROMELIAD ELEPHANT EARS  JAPANESE BOXWOOD JAPANESE BOXWOOD                                                                                                                                           | 1 x 1<br>1.5 x 1.5<br>0.7 x 0.7<br>0.4 x 0.6                                                                                                           | 200mm<br>200mm<br>400mm<br>140mm<br>300mm (spheres)<br>400mm (spheres)                                       |
| Euphorbia wulfenii Crassula Arborescens 'Blue Bird' Kalanchoe bracteata Alcantarea imperialis 'Silver Plum' Bergenia 'Bressingham White'  BALCONY PLANTERS:  Buxus microphylla japonica - sphere - (small) Buxus microphylla japonica - sphere - (medium) Buxus microphylla japonica - sphere - (large)                                                                                                                                     | CRASSULA 'BLUE BIRD' SILVER SPOONS GIANT IMPERIAL BROMELIAD ELEPHANT EARS  JAPANESE BOXWOOD JAPANESE BOXWOOD JAPANESE BOXWOOD                                                                                                                          | 1x1<br>1.5x1.5<br>0.7x0.7<br>0.4x0.6                                                                                                                   | 200mm 200mm 400mm 140mm  300mm (spheres) 400mm (spheres) 500mm (spheres)                                     |
| Euphorbia wulfenii Crassula Arborescens 'Blue Bird' Kalanchoe bracteata Alcantarea imperialis 'Silver Plum' Bergenia 'Bressingham White'  BALCONY PLANTERS:  Buxus microphylla japonica - sphere - (small) Buxus microphylla japonica - sphere - (medium) Buxus microphylla japonica - sphere - (large) Bergenia 'Bressingham White'                                                                                                        | CRASSULA 'BLUE BIRD' SILVER SPOONS GIANT IMPERIAL BROMELIAD ELEPHANT EARS  JAPANESE BOXWOOD JAPANESE BOXWOOD JAPANESE BOXWOOD ELEPHANT EARS                                                                                                            | 1x1<br>1.5x1.5<br>0.7x0.7<br>0.4x0.6<br>1x1<br>1x1<br>1x1<br>0.4x0.6                                                                                   | 200mm<br>200mm<br>400mm<br>140mm<br>300mm (spheres)<br>400mm (spheres)<br>500mm (spheres)<br>140mm           |
| Euphorbia wulfenii Crassula Arborescens 'Blue Bird' Kalanchoe bracteata Alcantarea imperialis 'Silver Plum' Bergenia 'Bressingham White'  BALCONY PLANTERS:  Buxus microphylla japonica - sphere - (small) Buxus microphylla japonica - sphere - (medium) Buxus microphylla japonica - sphere - (large) Bergenia 'Bressingham White' Crassula Arborescens 'Blue Bird'                                                                       | CRASSULA 'BLUE BIRD' SILVER SPOONS GIANT IMPERIAL BROMELIAD ELEPHANT EARS  JAPANESE BOXWOOD JAPANESE BOXWOOD JAPANESE BOXWOOD ELEPHANT EARS CRASSULA 'BLUE BIRD'                                                                                       | 1x1<br>1.5x1.5<br>0.7x0.7<br>0.4x0.6<br>1x1<br>1x1<br>1x1<br>0.4x0.6<br>1x1                                                                            | 200mm 200mm 400mm 140mm  300mm (spheres) 400mm (spheres) 500mm (spheres) 140mm 200mm                         |
| Euphorbia wulfenii Crassula Arborescens 'Blue Bird' Kalanchoe bracteata Alcantarea imperialis 'Silver Plum' Bergenia 'Bressingham White'  BALCONY PLANTERS:  Buxus microphylla japonica - sphere - (small) Buxus microphylla japonica - sphere - (medium) Buxus microphylla japonica - sphere - (large) Bergenia 'Bressingham White' Crassula Arborescens 'Blue Bird' Dichondra repens Dichondra repens 'Silver Falls' Myoporum parvifolium | CRASSULA 'BLUE BIRD' SILVER SPOONS GIANT IMPERIAL BROMELIAD ELEPHANT EARS  JAPANESE BOXWOOD JAPANESE BOXWOOD JAPANESE BOXWOOD JAPANESE BOXWOOD ELEPHANT EARS CRASSULA 'BLUE BIRD' KIDNEY WEED KIDNEY WEED KIDNEY WEED SILVER FALLS' CREEPING BOOBIALLA | 1 x 1<br>1.5 x 1.5<br>0.7 x 0.7<br>0.4 x 0.6<br>1 x 1<br>1 x 1<br>1 x 1<br>0.4 x 0.6<br>1 x 1<br>0.3 x spreading<br>0.3 x spreading<br>0.8 x spreading | 200mm 200mm 400mm 140mm 140mm  300mm (spheres) 400mm (spheres) 500mm (spheres) 140mm 200mm 140mm 140mm 140mm |
| Euphorbia wulfenii Crassula Arborescens 'Blue Bird' Kalanchoe bracteata Alcantarea imperialis 'Silver Plum' Bergenia 'Bressingham White'  BALCONY PLANTERS:  Buxus microphylla japonica - sphere - (small) Buxus microphylla japonica - sphere - (medium) Buxus microphylla japonica - sphere - (large) Bergenia 'Bressingham White' Crassula Arborescens 'Blue Bird' Dichondra repens Dichondra repens 'Silver Falls'                      | CRASSULA 'BLUE BIRD' SILVER SPOONS GIANT IMPERIAL BROMELIAD ELEPHANT EARS  JAPANESE BOXWOOD JAPANESE BOXWOOD JAPANESE BOXWOOD ELEPHANT EARS CRASSULA 'BLUE BIRD' KIDNEY WEED KIDNEY WEED 'SILVER FALLS'                                                | 1 x 1<br>1.5 x 1.5<br>0.7 x 0.7<br>0.4 x 0.6<br>1 x 1<br>1 x 1<br>1 x 1<br>0.4 x 0.6<br>1 x 1<br>0.3 x spreading<br>0.3 x spreading                    | 200mm 200mm 400mm 140mm  300mm (spheres) 400mm (spheres) 500mm (spheres) 140mm 200mm 140mm 140mm             |

**Up Ulmus parvifolia** CHINESE ELM

WEEPING LILLYPILLY

**Dp Doryanthes palmeri** SPEAR LILY

Pa Plectranthus argentatus SILVER PLECTRANTHUS

Bm Buxus microphylla japonica JAPANESE BOXWOOD

**Vj Viburnum japonicum** JAPANESE VIBURNUM