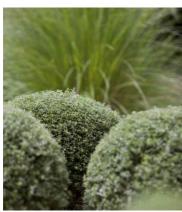

# Planting Schedule

|                                                                                                                                                                                                                                                                                                                                                                                                                                             |                                                                                                                                                                                                                                                        |                                                                                                                                                        | Planting Schedule                                                                                            |
|---------------------------------------------------------------------------------------------------------------------------------------------------------------------------------------------------------------------------------------------------------------------------------------------------------------------------------------------------------------------------------------------------------------------------------------------|--------------------------------------------------------------------------------------------------------------------------------------------------------------------------------------------------------------------------------------------------------|--------------------------------------------------------------------------------------------------------------------------------------------------------|--------------------------------------------------------------------------------------------------------------|
| BOTANICAL NAME:                                                                                                                                                                                                                                                                                                                                                                                                                             | COMMON NAME:                                                                                                                                                                                                                                           | MATURE SIZE:<br>(H x W) - metres                                                                                                                       | PROPOSED POT SIZE:                                                                                           |
| TREES:                                                                                                                                                                                                                                                                                                                                                                                                                                      |                                                                                                                                                                                                                                                        | 6.50 mg months                                                                                                                                         |                                                                                                              |
|                                                                                                                                                                                                                                                                                                                                                                                                                                             |                                                                                                                                                                                                                                                        |                                                                                                                                                        |                                                                                                              |
| Jacaranda mimosifolia Phoenix canariensis                                                                                                                                                                                                                                                                                                                                                                                                   | JACARANDA<br>CANARY ISLAND DATE PALM                                                                                                                                                                                                                   | 15 x 10                                                                                                                                                | 400 L                                                                                                        |
| Ficus macrocarpa var. hillii                                                                                                                                                                                                                                                                                                                                                                                                                | HILL'S WEEPING FIG                                                                                                                                                                                                                                     | (10-20 h)<br>6 x 3                                                                                                                                     | X - GROUND MATURE STOCK SIZE (TBC<br>100 L                                                                   |
| Hymenosporum flavum                                                                                                                                                                                                                                                                                                                                                                                                                         | NATIVE FRANGIPANI                                                                                                                                                                                                                                      | 8 x 5                                                                                                                                                  | 100 L                                                                                                        |
| Ulmus parvifolia                                                                                                                                                                                                                                                                                                                                                                                                                            | CHINESE ELM                                                                                                                                                                                                                                            | 10 x 12                                                                                                                                                | 100 L                                                                                                        |
| Waterhousea floribunda                                                                                                                                                                                                                                                                                                                                                                                                                      | WEEPOING LILLY PILLY                                                                                                                                                                                                                                   | 20 x 10                                                                                                                                                | 100 L                                                                                                        |
| SHRUBS/ ACCENT:                                                                                                                                                                                                                                                                                                                                                                                                                             |                                                                                                                                                                                                                                                        |                                                                                                                                                        |                                                                                                              |
|                                                                                                                                                                                                                                                                                                                                                                                                                                             |                                                                                                                                                                                                                                                        |                                                                                                                                                        |                                                                                                              |
| Doryanthes palmeri                                                                                                                                                                                                                                                                                                                                                                                                                          | SPEAR LILY<br>SILVER PLECTRANTHUS                                                                                                                                                                                                                      | 1 x 1.5                                                                                                                                                | 200mm                                                                                                        |
| Plectranthus argentatus                                                                                                                                                                                                                                                                                                                                                                                                                     |                                                                                                                                                                                                                                                        | 0.5 x 1.5                                                                                                                                              | 200mm<br>600mm (spheres) - 500mm POT                                                                         |
| Buxus microphylla japonica - sphere - (small)  Buxus microphylla japonica - sphere - (medium)                                                                                                                                                                                                                                                                                                                                               | JAPANESE BOXWOOD  JAPANESE BOXWOOD                                                                                                                                                                                                                     | 1 x 1<br>1 x 1                                                                                                                                         | 700mm (spheres) - 500mm POT                                                                                  |
| Buxus microphylla japonica - sphere - (heddin)                                                                                                                                                                                                                                                                                                                                                                                              | JAPANESE BOXWOOD                                                                                                                                                                                                                                       | 1x1                                                                                                                                                    | 800mm (spheres) - 90Lrt POT                                                                                  |
| Viburnum japonicum                                                                                                                                                                                                                                                                                                                                                                                                                          | JAPANESE VIBURNUM                                                                                                                                                                                                                                      | 1.5 x 1.5                                                                                                                                              | 200mm                                                                                                        |
| Raphiolepis indica 'Snow Maiden'                                                                                                                                                                                                                                                                                                                                                                                                            | INDIAN HAWTHORN                                                                                                                                                                                                                                        | 1.5 x 1.5                                                                                                                                              | 200mm                                                                                                        |
| Rosmarinus officinalis                                                                                                                                                                                                                                                                                                                                                                                                                      | ROSEMARY                                                                                                                                                                                                                                               | 1 x 1.5                                                                                                                                                | 200mm                                                                                                        |
| Teucrium fruticans (sphere)                                                                                                                                                                                                                                                                                                                                                                                                                 | TREE GERMANDER                                                                                                                                                                                                                                         | 1 x 1.8                                                                                                                                                | 400mm                                                                                                        |
| Westringia 'wynyabbie gem' (spheres)                                                                                                                                                                                                                                                                                                                                                                                                        | COASTAL ROSMARY                                                                                                                                                                                                                                        | 1 x 1                                                                                                                                                  | 400mm                                                                                                        |
| Lomandra conferifolia 'Seascape'                                                                                                                                                                                                                                                                                                                                                                                                            | MAT MASH                                                                                                                                                                                                                                               | 0.6 x 0.6                                                                                                                                              | 140mm                                                                                                        |
| Euphorbia wulfenii                                                                                                                                                                                                                                                                                                                                                                                                                          | MEDITERRANEAN SPURGE                                                                                                                                                                                                                                   | 1 x 1                                                                                                                                                  | 200mm                                                                                                        |
| Strobilanthes gossypinus                                                                                                                                                                                                                                                                                                                                                                                                                    | PERSIAN SHIELED                                                                                                                                                                                                                                        | 1 x 1.5                                                                                                                                                | 200mm                                                                                                        |
| Laurus nobilis 'Baby Bay' Spheres                                                                                                                                                                                                                                                                                                                                                                                                           | BABY BAY                                                                                                                                                                                                                                               | 2 x 2                                                                                                                                                  | 300mm                                                                                                        |
| TROPICAL / ACCENT:                                                                                                                                                                                                                                                                                                                                                                                                                          |                                                                                                                                                                                                                                                        |                                                                                                                                                        |                                                                                                              |
| Dhiladandran IVatul                                                                                                                                                                                                                                                                                                                                                                                                                         | MANTEDDOLIDATE DUM COST. DOC.                                                                                                                                                                                                                          | 0.04                                                                                                                                                   | 400                                                                                                          |
| Philodendron 'Xanadu' Tetrapanax papyrifer                                                                                                                                                                                                                                                                                                                                                                                                  | WINTERBOURNE PHILODENDRON<br>RICE PAPER PLANT                                                                                                                                                                                                          | 0.8 x 1<br>3 x 2                                                                                                                                       | 400mm<br>200mm                                                                                               |
|                                                                                                                                                                                                                                                                                                                                                                                                                                             | TRACTOR SEAT PLANT                                                                                                                                                                                                                                     | 1 x 1                                                                                                                                                  | 400mm                                                                                                        |
| Ligularia reniformis Alocasia brisbanensis                                                                                                                                                                                                                                                                                                                                                                                                  | SPOON LILY                                                                                                                                                                                                                                             | 2.5 x 3                                                                                                                                                | 200mm                                                                                                        |
| Hosta plantaginea grandiflora                                                                                                                                                                                                                                                                                                                                                                                                               | AUGUST LILY                                                                                                                                                                                                                                            | 0.7 x 0.7                                                                                                                                              | 140mm                                                                                                        |
| FEDNO.                                                                                                                                                                                                                                                                                                                                                                                                                                      |                                                                                                                                                                                                                                                        |                                                                                                                                                        |                                                                                                              |
| FERNS:                                                                                                                                                                                                                                                                                                                                                                                                                                      |                                                                                                                                                                                                                                                        |                                                                                                                                                        |                                                                                                              |
| Asplenium australasicum                                                                                                                                                                                                                                                                                                                                                                                                                     | BIRDS NEST FERN                                                                                                                                                                                                                                        | 1 x 1.5                                                                                                                                                | 400mm                                                                                                        |
| Blechnum gibbum 'Silver Lady'                                                                                                                                                                                                                                                                                                                                                                                                               | SILVER LADY FERN                                                                                                                                                                                                                                       | 1 x 1.2                                                                                                                                                | 400mm                                                                                                        |
| Philodendron "Rojo Congo"                                                                                                                                                                                                                                                                                                                                                                                                                   | ROJO CONGO                                                                                                                                                                                                                                             | 1 x 1                                                                                                                                                  | 200mm                                                                                                        |
| Doodia aspera                                                                                                                                                                                                                                                                                                                                                                                                                               | PRICKLY RASP FERN                                                                                                                                                                                                                                      | 0.4 x 0.5                                                                                                                                              | 140mm                                                                                                        |
| Elettaria cardamomum                                                                                                                                                                                                                                                                                                                                                                                                                        | TRUE CARDAMOM                                                                                                                                                                                                                                          | 3 x 0.8                                                                                                                                                | 200mm                                                                                                        |
| Fatsia japonica Zamia furfuracea                                                                                                                                                                                                                                                                                                                                                                                                            | JAPANESE ARALIA                                                                                                                                                                                                                                        | 1.5 x 4                                                                                                                                                | 200mm<br>200mm                                                                                               |
| Zamia turruracea                                                                                                                                                                                                                                                                                                                                                                                                                            | CARDBOARD PLANT                                                                                                                                                                                                                                        | 1 x 2                                                                                                                                                  | 200111111                                                                                                    |
| GROUND COVERS / CLIMBERS / CASCADE:                                                                                                                                                                                                                                                                                                                                                                                                         |                                                                                                                                                                                                                                                        |                                                                                                                                                        |                                                                                                              |
| Dichondra repens                                                                                                                                                                                                                                                                                                                                                                                                                            | KIDNEY WEED                                                                                                                                                                                                                                            | 0.3 x spreading                                                                                                                                        | 140mm                                                                                                        |
| Myoporum parvifolium                                                                                                                                                                                                                                                                                                                                                                                                                        | CREEPING BOOBIALLA                                                                                                                                                                                                                                     | 0.3 x spreading                                                                                                                                        | 140mm                                                                                                        |
| Stachys byzantina 'Big Ears'                                                                                                                                                                                                                                                                                                                                                                                                                | LAMBS EARS ' BIG EARS'                                                                                                                                                                                                                                 | 0.3 x spreading                                                                                                                                        | 140mm                                                                                                        |
| Ficus pumila                                                                                                                                                                                                                                                                                                                                                                                                                                | CREEPING FIG                                                                                                                                                                                                                                           | 0.25 x spreading                                                                                                                                       | 140mm                                                                                                        |
| Viola hederacea                                                                                                                                                                                                                                                                                                                                                                                                                             | NATIVE VIOLET                                                                                                                                                                                                                                          | 0.25 x spreading                                                                                                                                       | 140mm                                                                                                        |
| Pratia pedunculata                                                                                                                                                                                                                                                                                                                                                                                                                          | MATTED PRATIA                                                                                                                                                                                                                                          | 0.3 x spreading                                                                                                                                        | 140mm                                                                                                        |
| Trachelospermum asiaticum                                                                                                                                                                                                                                                                                                                                                                                                                   | CREEPING STAR JASMINE                                                                                                                                                                                                                                  | 0.5 x spreading                                                                                                                                        | 140mm<br>140mm                                                                                               |
| Dichondra repens 'Emerald Falls'  Dichondra repens 'Silver Falls'                                                                                                                                                                                                                                                                                                                                                                           | KIDNEY WEED 'EMERALD FALLS' KIDNEY WEED 'SILVER FALLS'                                                                                                                                                                                                 | 0.3 x 0.6<br>0.3 spreading                                                                                                                             | 140mm<br>140mm                                                                                               |
| Stephanotis floribunda                                                                                                                                                                                                                                                                                                                                                                                                                      | MADAGASCAR JASMINE                                                                                                                                                                                                                                     | 0.3 spreading 0.3 spreading                                                                                                                            | 140mm<br>140mm                                                                                               |
| Pachysandra terminalis                                                                                                                                                                                                                                                                                                                                                                                                                      | JAPANESE PACHYSANDRA                                                                                                                                                                                                                                   | 0.3 x 0.6                                                                                                                                              | 140mm                                                                                                        |
| Rosmarinus prostratus                                                                                                                                                                                                                                                                                                                                                                                                                       | PROSTRATE ROSEMARY                                                                                                                                                                                                                                     | 0.5 x 1.5                                                                                                                                              | 140mm                                                                                                        |
| Ophiopogon japonicus                                                                                                                                                                                                                                                                                                                                                                                                                        | MONDO GRASS                                                                                                                                                                                                                                            | 0.3 x 0.3                                                                                                                                              | 140mm                                                                                                        |
|                                                                                                                                                                                                                                                                                                                                                                                                                                             |                                                                                                                                                                                                                                                        |                                                                                                                                                        |                                                                                                              |
| SUCCULENT / ACCENT:                                                                                                                                                                                                                                                                                                                                                                                                                         |                                                                                                                                                                                                                                                        |                                                                                                                                                        |                                                                                                              |
| SUCCULENT / ACCENT:  Euphorbia wulfenii                                                                                                                                                                                                                                                                                                                                                                                                     | MEDITERRANEAN SPURGE                                                                                                                                                                                                                                   | 0.9 x 0.9                                                                                                                                              | 140mm                                                                                                        |
|                                                                                                                                                                                                                                                                                                                                                                                                                                             | MEDITERRANEAN SPURGE<br>CRASSULA 'BLUE BIRD'                                                                                                                                                                                                           | 0.9 x 0.9<br>1 x 1                                                                                                                                     | 140mm<br>200mm                                                                                               |
| Euphorbia wulfenii                                                                                                                                                                                                                                                                                                                                                                                                                          |                                                                                                                                                                                                                                                        |                                                                                                                                                        |                                                                                                              |
| Euphorbia wulfenii<br>Crassula Arborescens 'Blue Bird'                                                                                                                                                                                                                                                                                                                                                                                      | CRASSULA 'BLUE BIRD'                                                                                                                                                                                                                                   | 1 x 1                                                                                                                                                  | 200mm                                                                                                        |
| Euphorbia wulfenii<br>Crassula Arborescens 'Blue Bird'<br>Kalanchoe bracteata                                                                                                                                                                                                                                                                                                                                                               | CRASSULA 'BLUE BIRD'<br>SILVER SPOONS                                                                                                                                                                                                                  | 1 x 1<br>1.5 x 1.5                                                                                                                                     | 200mm<br>200mm                                                                                               |
| Euphorbia wulfenii<br>Crassula Arborescens 'Blue Bird'<br>Kalanchoe bracteata<br>Alcantarea imperialis 'Silver Plum'                                                                                                                                                                                                                                                                                                                        | CRASSULA 'BLUE BIRD'<br>SILVER SPOONS<br>GIANT IMPERIAL BROMELIAD                                                                                                                                                                                      | 1 x 1<br>1.5 x 1.5<br>0.7 x 0.7                                                                                                                        | 200mm<br>200mm<br>400mm                                                                                      |
| Euphorbia wulfenii<br>Crassula Arborescens 'Blue Bird'<br>Kalanchoe bracteata<br>Alcantarea imperialis 'Silver Plum'<br>Bergenia 'Bressingham White'                                                                                                                                                                                                                                                                                        | CRASSULA 'BLUE BIRD'<br>SILVER SPOONS<br>GIANT IMPERIAL BROMELIAD                                                                                                                                                                                      | 1 x 1<br>1.5 x 1.5<br>0.7 x 0.7                                                                                                                        | 200mm<br>200mm<br>400mm                                                                                      |
| Euphorbia wulfenii Crassula Arborescens 'Blue Bird' Kalanchoe bracteata Alcantarea imperialis 'Silver Plum' Bergenia 'Bressingham White'  BALCONY PLANTERS:                                                                                                                                                                                                                                                                                 | CRASSULA 'BLUE BIRD'<br>SILVER SPOONS<br>GIANT IMPERIAL BROMELIAD<br>ELEPHANT EARS                                                                                                                                                                     | 1 x 1<br>1.5 x 1.5<br>0.7 x 0.7<br>0.4 x 0.6                                                                                                           | 200mm<br>200mm<br>400mm<br>140mm                                                                             |
| Euphorbia wulfenii Crassula Arborescens 'Blue Bird' Kalanchoe bracteata Alcantarea imperialis 'Silver Plum' Bergenia 'Bressingham White'  BALCONY PLANTERS:  Buxus microphylla japonica - sphere - (small)                                                                                                                                                                                                                                  | CRASSULA 'BLUE BIRD' SILVER SPOONS GIANT IMPERIAL BROMELIAD ELEPHANT EARS  JAPANESE BOXWOOD                                                                                                                                                            | 1 x 1<br>1.5 x 1.5<br>0.7 x 0.7<br>0.4 x 0.6                                                                                                           | 200mm<br>200mm<br>400mm<br>140mm                                                                             |
| Euphorbia wulfenii Crassula Arborescens 'Blue Bird' Kalanchoe bracteata Alcantarea imperialis 'Silver Plum' Bergenia 'Bressingham White'  BALCONY PLANTERS:  Buxus microphylla japonica - sphere - (small) Buxus microphylla japonica - sphere - (medium)                                                                                                                                                                                   | CRASSULA 'BLUE BIRD' SILVER SPOONS GIANT IMPERIAL BROMELIAD ELEPHANT EARS  JAPANESE BOXWOOD JAPANESE BOXWOOD                                                                                                                                           | 1 x 1<br>1.5 x 1.5<br>0.7 x 0.7<br>0.4 x 0.6                                                                                                           | 200mm<br>200mm<br>400mm<br>140mm<br>300mm (spheres)<br>400mm (spheres)                                       |
| Euphorbia wulfenii Crassula Arborescens 'Blue Bird' Kalanchoe bracteata Alcantarea imperialis 'Silver Plum' Bergenia 'Bressingham White'  BALCONY PLANTERS:  Buxus microphylla japonica - sphere - (small) Buxus microphylla japonica - sphere - (medium) Buxus microphylla japonica - sphere - (large)                                                                                                                                     | CRASSULA 'BLUE BIRD' SILVER SPOONS GIANT IMPERIAL BROMELIAD ELEPHANT EARS  JAPANESE BOXWOOD JAPANESE BOXWOOD JAPANESE BOXWOOD                                                                                                                          | 1x1<br>1.5x1.5<br>0.7x0.7<br>0.4x0.6                                                                                                                   | 200mm 200mm 400mm 140mm  300mm (spheres) 400mm (spheres) 500mm (spheres)                                     |
| Euphorbia wulfenii Crassula Arborescens 'Blue Bird' Kalanchoe bracteata Alcantarea imperialis 'Silver Plum' Bergenia 'Bressingham White'  BALCONY PLANTERS:  Buxus microphylla japonica - sphere - (small) Buxus microphylla japonica - sphere - (medium) Buxus microphylla japonica - sphere - (large) Bergenia 'Bressingham White'                                                                                                        | CRASSULA 'BLUE BIRD' SILVER SPOONS GIANT IMPERIAL BROMELIAD ELEPHANT EARS  JAPANESE BOXWOOD JAPANESE BOXWOOD JAPANESE BOXWOOD ELEPHANT EARS                                                                                                            | 1x1<br>1.5x1.5<br>0.7x0.7<br>0.4x0.6<br>1x1<br>1x1<br>1x1<br>0.4x0.6                                                                                   | 200mm<br>200mm<br>400mm<br>140mm<br>300mm (spheres)<br>400mm (spheres)<br>500mm (spheres)<br>140mm           |
| Euphorbia wulfenii Crassula Arborescens 'Blue Bird' Kalanchoe bracteata Alcantarea imperialis 'Silver Plum' Bergenia 'Bressingham White'  BALCONY PLANTERS:  Buxus microphylla japonica - sphere - (small) Buxus microphylla japonica - sphere - (medium) Buxus microphylla japonica - sphere - (large) Bergenia 'Bressingham White' Crassula Arborescens 'Blue Bird'                                                                       | CRASSULA 'BLUE BIRD' SILVER SPOONS GIANT IMPERIAL BROMELIAD ELEPHANT EARS  JAPANESE BOXWOOD JAPANESE BOXWOOD JAPANESE BOXWOOD ELEPHANT EARS CRASSULA 'BLUE BIRD'                                                                                       | 1x1<br>1.5x1.5<br>0.7x0.7<br>0.4x0.6<br>1x1<br>1x1<br>1x1<br>0.4x0.6<br>1x1                                                                            | 200mm 200mm 400mm 140mm  300mm (spheres) 400mm (spheres) 500mm (spheres) 140mm 200mm                         |
| Euphorbia wulfenii Crassula Arborescens 'Blue Bird' Kalanchoe bracteata Alcantarea imperialis 'Silver Plum' Bergenia 'Bressingham White'  BALCONY PLANTERS:  Buxus microphylla japonica - sphere - (small) Buxus microphylla japonica - sphere - (medium) Buxus microphylla japonica - sphere - (large) Bergenia 'Bressingham White' Crassula Arborescens 'Blue Bird' Dichondra repens Dichondra repens 'Silver Falls' Myoporum parvifolium | CRASSULA 'BLUE BIRD' SILVER SPOONS GIANT IMPERIAL BROMELIAD ELEPHANT EARS  JAPANESE BOXWOOD JAPANESE BOXWOOD JAPANESE BOXWOOD JAPANESE BOXWOOD ELEPHANT EARS CRASSULA 'BLUE BIRD' KIDNEY WEED KIDNEY WEED KIDNEY WEED SILVER FALLS' CREEPING BOOBIALLA | 1 x 1<br>1.5 x 1.5<br>0.7 x 0.7<br>0.4 x 0.6<br>1 x 1<br>1 x 1<br>1 x 1<br>0.4 x 0.6<br>1 x 1<br>0.3 x spreading<br>0.3 x spreading<br>0.8 x spreading | 200mm 200mm 400mm 140mm 140mm  300mm (spheres) 400mm (spheres) 500mm (spheres) 140mm 200mm 140mm 140mm 140mm |
| Euphorbia wulfenii Crassula Arborescens 'Blue Bird' Kalanchoe bracteata Alcantarea imperialis 'Silver Plum' Bergenia 'Bressingham White'  BALCONY PLANTERS:  Buxus microphylla japonica - sphere - (small) Buxus microphylla japonica - sphere - (medium) Buxus microphylla japonica - sphere - (large) Bergenia 'Bressingham White' Crassula Arborescens 'Blue Bird' Dichondra repens Dichondra repens 'Silver Falls'                      | CRASSULA 'BLUE BIRD' SILVER SPOONS GIANT IMPERIAL BROMELIAD ELEPHANT EARS  JAPANESE BOXWOOD JAPANESE BOXWOOD JAPANESE BOXWOOD ELEPHANT EARS CRASSULA 'BLUE BIRD' KIDNEY WEED KIDNEY WEED 'SILVER FALLS'                                                | 1 x 1<br>1.5 x 1.5<br>0.7 x 0.7<br>0.4 x 0.6<br>1 x 1<br>1 x 1<br>1 x 1<br>0.4 x 0.6<br>1 x 1<br>0.3 x spreading<br>0.3 x spreading                    | 200mm 200mm 400mm 140mm  300mm (spheres) 400mm (spheres) 500mm (spheres) 140mm 200mm 140mm 140mm             |

**Up Ulmus parvifolia** CHINESE ELM

WEEPING LILLYPILLY

**Dp Doryanthes palmeri** SPEAR LILY

Pa Plectranthus argentatus SILVER PLECTRANTHUS

Bm Buxus microphylla japonica JAPANESE BOXWOOD

**Vj Viburnum japonicum** JAPANESE VIBURNUM