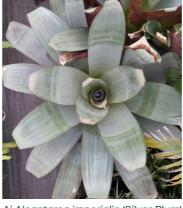

# Planting Schedule

|                                                                                                                                                                                                                                                                                                                                                                                                                                             |                                                                                                                                                                                                                                                        |                                                                                                                                                        | Planting Schedule                                                                                            |
|---------------------------------------------------------------------------------------------------------------------------------------------------------------------------------------------------------------------------------------------------------------------------------------------------------------------------------------------------------------------------------------------------------------------------------------------|--------------------------------------------------------------------------------------------------------------------------------------------------------------------------------------------------------------------------------------------------------|--------------------------------------------------------------------------------------------------------------------------------------------------------|--------------------------------------------------------------------------------------------------------------|
| BOTANICAL NAME:                                                                                                                                                                                                                                                                                                                                                                                                                             | COMMON NAME:                                                                                                                                                                                                                                           | MATURE SIZE:<br>(H x W) - metres                                                                                                                       | PROPOSED POT SIZE:                                                                                           |
| TREES:                                                                                                                                                                                                                                                                                                                                                                                                                                      |                                                                                                                                                                                                                                                        | 6.50 mg months                                                                                                                                         |                                                                                                              |
|                                                                                                                                                                                                                                                                                                                                                                                                                                             |                                                                                                                                                                                                                                                        |                                                                                                                                                        |                                                                                                              |
| Jacaranda mimosifolia Phoenix canariensis                                                                                                                                                                                                                                                                                                                                                                                                   | JACARANDA<br>CANARY ISLAND DATE PALM                                                                                                                                                                                                                   | 15 x 10                                                                                                                                                | 400 L                                                                                                        |
| Ficus macrocarpa var. hillii                                                                                                                                                                                                                                                                                                                                                                                                                | HILL'S WEEPING FIG                                                                                                                                                                                                                                     | (10-20 h)<br>6 x 3                                                                                                                                     | X - GROUND MATURE STOCK SIZE (TBC<br>100 L                                                                   |
| Hymenosporum flavum                                                                                                                                                                                                                                                                                                                                                                                                                         | NATIVE FRANGIPANI                                                                                                                                                                                                                                      | 8 x 5                                                                                                                                                  | 100 L                                                                                                        |
| Ulmus parvifolia                                                                                                                                                                                                                                                                                                                                                                                                                            | CHINESE ELM                                                                                                                                                                                                                                            | 10 x 12                                                                                                                                                | 100 L                                                                                                        |
| Waterhousea floribunda                                                                                                                                                                                                                                                                                                                                                                                                                      | WEEPOING LILLY PILLY                                                                                                                                                                                                                                   | 20 x 10                                                                                                                                                | 100 L                                                                                                        |
| SHRUBS/ ACCENT:                                                                                                                                                                                                                                                                                                                                                                                                                             |                                                                                                                                                                                                                                                        |                                                                                                                                                        |                                                                                                              |
|                                                                                                                                                                                                                                                                                                                                                                                                                                             |                                                                                                                                                                                                                                                        |                                                                                                                                                        |                                                                                                              |
| Doryanthes palmeri                                                                                                                                                                                                                                                                                                                                                                                                                          | SPEAR LILY<br>SILVER PLECTRANTHUS                                                                                                                                                                                                                      | 1 x 1.5                                                                                                                                                | 200mm                                                                                                        |
| Plectranthus argentatus                                                                                                                                                                                                                                                                                                                                                                                                                     |                                                                                                                                                                                                                                                        | 0.5 x 1.5                                                                                                                                              | 200mm<br>600mm (spheres) - 500mm POT                                                                         |
| Buxus microphylla japonica - sphere - (small)  Buxus microphylla japonica - sphere - (medium)                                                                                                                                                                                                                                                                                                                                               | JAPANESE BOXWOOD  JAPANESE BOXWOOD                                                                                                                                                                                                                     | 1 x 1<br>1 x 1                                                                                                                                         | 700mm (spheres) - 500mm POT                                                                                  |
| Buxus microphylla japonica - sphere - (heddin)                                                                                                                                                                                                                                                                                                                                                                                              | JAPANESE BOXWOOD                                                                                                                                                                                                                                       | 1x1                                                                                                                                                    | 800mm (spheres) - 90Lrt POT                                                                                  |
| Viburnum japonicum                                                                                                                                                                                                                                                                                                                                                                                                                          | JAPANESE VIBURNUM                                                                                                                                                                                                                                      | 1.5 x 1.5                                                                                                                                              | 200mm                                                                                                        |
| Raphiolepis indica 'Snow Maiden'                                                                                                                                                                                                                                                                                                                                                                                                            | INDIAN HAWTHORN                                                                                                                                                                                                                                        | 1.5 x 1.5                                                                                                                                              | 200mm                                                                                                        |
| Rosmarinus officinalis                                                                                                                                                                                                                                                                                                                                                                                                                      | ROSEMARY                                                                                                                                                                                                                                               | 1 x 1.5                                                                                                                                                | 200mm                                                                                                        |
| Teucrium fruticans (sphere)                                                                                                                                                                                                                                                                                                                                                                                                                 | TREE GERMANDER                                                                                                                                                                                                                                         | 1 x 1.8                                                                                                                                                | 400mm                                                                                                        |
| Westringia 'wynyabbie gem' (spheres)                                                                                                                                                                                                                                                                                                                                                                                                        | COASTAL ROSMARY                                                                                                                                                                                                                                        | 1 x 1                                                                                                                                                  | 400mm                                                                                                        |
| Lomandra conferifolia 'Seascape'                                                                                                                                                                                                                                                                                                                                                                                                            | MAT MASH                                                                                                                                                                                                                                               | 0.6 x 0.6                                                                                                                                              | 140mm                                                                                                        |
| Euphorbia wulfenii                                                                                                                                                                                                                                                                                                                                                                                                                          | MEDITERRANEAN SPURGE                                                                                                                                                                                                                                   | 1 x 1                                                                                                                                                  | 200mm                                                                                                        |
| Strobilanthes gossypinus                                                                                                                                                                                                                                                                                                                                                                                                                    | PERSIAN SHIELED                                                                                                                                                                                                                                        | 1 x 1.5                                                                                                                                                | 200mm                                                                                                        |
| Laurus nobilis 'Baby Bay' Spheres                                                                                                                                                                                                                                                                                                                                                                                                           | BABY BAY                                                                                                                                                                                                                                               | 2 x 2                                                                                                                                                  | 300mm                                                                                                        |
| TROPICAL / ACCENT:                                                                                                                                                                                                                                                                                                                                                                                                                          |                                                                                                                                                                                                                                                        |                                                                                                                                                        |                                                                                                              |
| Dhiladandran IVatul                                                                                                                                                                                                                                                                                                                                                                                                                         | MANTEDDOLIDATE DUM COST. DOC.                                                                                                                                                                                                                          | 0.04                                                                                                                                                   | 400                                                                                                          |
| Philodendron 'Xanadu' Tetrapanax papyrifer                                                                                                                                                                                                                                                                                                                                                                                                  | WINTERBOURNE PHILODENDRON<br>RICE PAPER PLANT                                                                                                                                                                                                          | 0.8 x 1<br>3 x 2                                                                                                                                       | 400mm<br>200mm                                                                                               |
|                                                                                                                                                                                                                                                                                                                                                                                                                                             | TRACTOR SEAT PLANT                                                                                                                                                                                                                                     | 1 x 1                                                                                                                                                  | 400mm                                                                                                        |
| Ligularia reniformis Alocasia brisbanensis                                                                                                                                                                                                                                                                                                                                                                                                  | SPOON LILY                                                                                                                                                                                                                                             | 2.5 x 3                                                                                                                                                | 200mm                                                                                                        |
| Hosta plantaginea grandiflora                                                                                                                                                                                                                                                                                                                                                                                                               | AUGUST LILY                                                                                                                                                                                                                                            | 0.7 x 0.7                                                                                                                                              | 140mm                                                                                                        |
| FEDNO.                                                                                                                                                                                                                                                                                                                                                                                                                                      |                                                                                                                                                                                                                                                        |                                                                                                                                                        |                                                                                                              |
| FERNS:                                                                                                                                                                                                                                                                                                                                                                                                                                      |                                                                                                                                                                                                                                                        |                                                                                                                                                        |                                                                                                              |
| Asplenium australasicum                                                                                                                                                                                                                                                                                                                                                                                                                     | BIRDS NEST FERN                                                                                                                                                                                                                                        | 1 x 1.5                                                                                                                                                | 400mm                                                                                                        |
| Blechnum gibbum 'Silver Lady'                                                                                                                                                                                                                                                                                                                                                                                                               | SILVER LADY FERN                                                                                                                                                                                                                                       | 1 x 1.2                                                                                                                                                | 400mm                                                                                                        |
| Philodendron "Rojo Congo"                                                                                                                                                                                                                                                                                                                                                                                                                   | ROJO CONGO                                                                                                                                                                                                                                             | 1 x 1                                                                                                                                                  | 200mm                                                                                                        |
| Doodia aspera                                                                                                                                                                                                                                                                                                                                                                                                                               | PRICKLY RASP FERN                                                                                                                                                                                                                                      | 0.4 x 0.5                                                                                                                                              | 140mm                                                                                                        |
| Elettaria cardamomum                                                                                                                                                                                                                                                                                                                                                                                                                        | TRUE CARDAMOM                                                                                                                                                                                                                                          | 3 x 0.8                                                                                                                                                | 200mm                                                                                                        |
| Fatsia japonica Zamia furfuracea                                                                                                                                                                                                                                                                                                                                                                                                            | JAPANESE ARALIA                                                                                                                                                                                                                                        | 1.5 x 4                                                                                                                                                | 200mm<br>200mm                                                                                               |
| Zamia turruracea                                                                                                                                                                                                                                                                                                                                                                                                                            | CARDBOARD PLANT                                                                                                                                                                                                                                        | 1 x 2                                                                                                                                                  | 200111111                                                                                                    |
| GROUND COVERS / CLIMBERS / CASCADE:                                                                                                                                                                                                                                                                                                                                                                                                         |                                                                                                                                                                                                                                                        |                                                                                                                                                        |                                                                                                              |
| Dichondra repens                                                                                                                                                                                                                                                                                                                                                                                                                            | KIDNEY WEED                                                                                                                                                                                                                                            | 0.3 x spreading                                                                                                                                        | 140mm                                                                                                        |
| Myoporum parvifolium                                                                                                                                                                                                                                                                                                                                                                                                                        | CREEPING BOOBIALLA                                                                                                                                                                                                                                     | 0.3 x spreading                                                                                                                                        | 140mm                                                                                                        |
| Stachys byzantina 'Big Ears'                                                                                                                                                                                                                                                                                                                                                                                                                | LAMBS EARS ' BIG EARS'                                                                                                                                                                                                                                 | 0.3 x spreading                                                                                                                                        | 140mm                                                                                                        |
| Ficus pumila                                                                                                                                                                                                                                                                                                                                                                                                                                | CREEPING FIG                                                                                                                                                                                                                                           | 0.25 x spreading                                                                                                                                       | 140mm                                                                                                        |
| Viola hederacea                                                                                                                                                                                                                                                                                                                                                                                                                             | NATIVE VIOLET                                                                                                                                                                                                                                          | 0.25 x spreading                                                                                                                                       | 140mm                                                                                                        |
| Pratia pedunculata                                                                                                                                                                                                                                                                                                                                                                                                                          | MATTED PRATIA                                                                                                                                                                                                                                          | 0.3 x spreading                                                                                                                                        | 140mm                                                                                                        |
| Trachelospermum asiaticum                                                                                                                                                                                                                                                                                                                                                                                                                   | CREEPING STAR JASMINE                                                                                                                                                                                                                                  | 0.5 x spreading                                                                                                                                        | 140mm<br>140mm                                                                                               |
| Dichondra repens 'Emerald Falls'  Dichondra repens 'Silver Falls'                                                                                                                                                                                                                                                                                                                                                                           | KIDNEY WEED 'EMERALD FALLS' KIDNEY WEED 'SILVER FALLS'                                                                                                                                                                                                 | 0.3 x 0.6<br>0.3 spreading                                                                                                                             | 140mm<br>140mm                                                                                               |
| Stephanotis floribunda                                                                                                                                                                                                                                                                                                                                                                                                                      | MADAGASCAR JASMINE                                                                                                                                                                                                                                     | 0.3 spreading 0.3 spreading                                                                                                                            | 140mm<br>140mm                                                                                               |
| Pachysandra terminalis                                                                                                                                                                                                                                                                                                                                                                                                                      | JAPANESE PACHYSANDRA                                                                                                                                                                                                                                   | 0.3 x 0.6                                                                                                                                              | 140mm                                                                                                        |
| Rosmarinus prostratus                                                                                                                                                                                                                                                                                                                                                                                                                       | PROSTRATE ROSEMARY                                                                                                                                                                                                                                     | 0.5 x 1.5                                                                                                                                              | 140mm                                                                                                        |
| Ophiopogon japonicus                                                                                                                                                                                                                                                                                                                                                                                                                        | MONDO GRASS                                                                                                                                                                                                                                            | 0.3 x 0.3                                                                                                                                              | 140mm                                                                                                        |
|                                                                                                                                                                                                                                                                                                                                                                                                                                             |                                                                                                                                                                                                                                                        |                                                                                                                                                        |                                                                                                              |
| SUCCULENT / ACCENT:                                                                                                                                                                                                                                                                                                                                                                                                                         |                                                                                                                                                                                                                                                        |                                                                                                                                                        |                                                                                                              |
| SUCCULENT / ACCENT:  Euphorbia wulfenii                                                                                                                                                                                                                                                                                                                                                                                                     | MEDITERRANEAN SPURGE                                                                                                                                                                                                                                   | 0.9 x 0.9                                                                                                                                              | 140mm                                                                                                        |
|                                                                                                                                                                                                                                                                                                                                                                                                                                             | MEDITERRANEAN SPURGE<br>CRASSULA 'BLUE BIRD'                                                                                                                                                                                                           | 0.9 x 0.9<br>1 x 1                                                                                                                                     | 140mm<br>200mm                                                                                               |
| Euphorbia wulfenii                                                                                                                                                                                                                                                                                                                                                                                                                          |                                                                                                                                                                                                                                                        |                                                                                                                                                        |                                                                                                              |
| Euphorbia wulfenii<br>Crassula Arborescens 'Blue Bird'                                                                                                                                                                                                                                                                                                                                                                                      | CRASSULA 'BLUE BIRD'                                                                                                                                                                                                                                   | 1 x 1                                                                                                                                                  | 200mm                                                                                                        |
| Euphorbia wulfenii<br>Crassula Arborescens 'Blue Bird'<br>Kalanchoe bracteata                                                                                                                                                                                                                                                                                                                                                               | CRASSULA 'BLUE BIRD'<br>SILVER SPOONS                                                                                                                                                                                                                  | 1 x 1<br>1.5 x 1.5                                                                                                                                     | 200mm<br>200mm                                                                                               |
| Euphorbia wulfenii<br>Crassula Arborescens 'Blue Bird'<br>Kalanchoe bracteata<br>Alcantarea imperialis 'Silver Plum'                                                                                                                                                                                                                                                                                                                        | CRASSULA 'BLUE BIRD'<br>SILVER SPOONS<br>GIANT IMPERIAL BROMELIAD                                                                                                                                                                                      | 1 x 1<br>1.5 x 1.5<br>0.7 x 0.7                                                                                                                        | 200mm<br>200mm<br>400mm                                                                                      |
| Euphorbia wulfenii<br>Crassula Arborescens 'Blue Bird'<br>Kalanchoe bracteata<br>Alcantarea imperialis 'Silver Plum'<br>Bergenia 'Bressingham White'                                                                                                                                                                                                                                                                                        | CRASSULA 'BLUE BIRD'<br>SILVER SPOONS<br>GIANT IMPERIAL BROMELIAD                                                                                                                                                                                      | 1 x 1<br>1.5 x 1.5<br>0.7 x 0.7                                                                                                                        | 200mm<br>200mm<br>400mm                                                                                      |
| Euphorbia wulfenii Crassula Arborescens 'Blue Bird' Kalanchoe bracteata Alcantarea imperialis 'Silver Plum' Bergenia 'Bressingham White'  BALCONY PLANTERS:                                                                                                                                                                                                                                                                                 | CRASSULA 'BLUE BIRD'<br>SILVER SPOONS<br>GIANT IMPERIAL BROMELIAD<br>ELEPHANT EARS                                                                                                                                                                     | 1 x 1<br>1.5 x 1.5<br>0.7 x 0.7<br>0.4 x 0.6                                                                                                           | 200mm<br>200mm<br>400mm<br>140mm                                                                             |
| Euphorbia wulfenii Crassula Arborescens 'Blue Bird' Kalanchoe bracteata Alcantarea imperialis 'Silver Plum' Bergenia 'Bressingham White'  BALCONY PLANTERS:  Buxus microphylla japonica - sphere - (small)                                                                                                                                                                                                                                  | CRASSULA 'BLUE BIRD' SILVER SPOONS GIANT IMPERIAL BROMELIAD ELEPHANT EARS  JAPANESE BOXWOOD                                                                                                                                                            | 1 x 1<br>1.5 x 1.5<br>0.7 x 0.7<br>0.4 x 0.6                                                                                                           | 200mm<br>200mm<br>400mm<br>140mm                                                                             |
| Euphorbia wulfenii Crassula Arborescens 'Blue Bird' Kalanchoe bracteata Alcantarea imperialis 'Silver Plum' Bergenia 'Bressingham White'  BALCONY PLANTERS:  Buxus microphylla japonica - sphere - (small) Buxus microphylla japonica - sphere - (medium)                                                                                                                                                                                   | CRASSULA 'BLUE BIRD' SILVER SPOONS GIANT IMPERIAL BROMELIAD ELEPHANT EARS  JAPANESE BOXWOOD JAPANESE BOXWOOD                                                                                                                                           | 1 x 1<br>1.5 x 1.5<br>0.7 x 0.7<br>0.4 x 0.6                                                                                                           | 200mm<br>200mm<br>400mm<br>140mm<br>300mm (spheres)<br>400mm (spheres)                                       |
| Euphorbia wulfenii Crassula Arborescens 'Blue Bird' Kalanchoe bracteata Alcantarea imperialis 'Silver Plum' Bergenia 'Bressingham White'  BALCONY PLANTERS:  Buxus microphylla japonica - sphere - (small) Buxus microphylla japonica - sphere - (medium) Buxus microphylla japonica - sphere - (large)                                                                                                                                     | CRASSULA 'BLUE BIRD' SILVER SPOONS GIANT IMPERIAL BROMELIAD ELEPHANT EARS  JAPANESE BOXWOOD JAPANESE BOXWOOD JAPANESE BOXWOOD                                                                                                                          | 1x1<br>1.5x1.5<br>0.7x0.7<br>0.4x0.6                                                                                                                   | 200mm 200mm 400mm 140mm  300mm (spheres) 400mm (spheres) 500mm (spheres)                                     |
| Euphorbia wulfenii Crassula Arborescens 'Blue Bird' Kalanchoe bracteata Alcantarea imperialis 'Silver Plum' Bergenia 'Bressingham White'  BALCONY PLANTERS:  Buxus microphylla japonica - sphere - (small) Buxus microphylla japonica - sphere - (medium) Buxus microphylla japonica - sphere - (large) Bergenia 'Bressingham White'                                                                                                        | CRASSULA 'BLUE BIRD' SILVER SPOONS GIANT IMPERIAL BROMELIAD ELEPHANT EARS  JAPANESE BOXWOOD JAPANESE BOXWOOD JAPANESE BOXWOOD ELEPHANT EARS                                                                                                            | 1x1<br>1.5x1.5<br>0.7x0.7<br>0.4x0.6<br>1x1<br>1x1<br>1x1<br>0.4x0.6                                                                                   | 200mm<br>200mm<br>400mm<br>140mm<br>300mm (spheres)<br>400mm (spheres)<br>500mm (spheres)<br>140mm           |
| Euphorbia wulfenii Crassula Arborescens 'Blue Bird' Kalanchoe bracteata Alcantarea imperialis 'Silver Plum' Bergenia 'Bressingham White'  BALCONY PLANTERS:  Buxus microphylla japonica - sphere - (small) Buxus microphylla japonica - sphere - (medium) Buxus microphylla japonica - sphere - (large) Bergenia 'Bressingham White' Crassula Arborescens 'Blue Bird'                                                                       | CRASSULA 'BLUE BIRD' SILVER SPOONS GIANT IMPERIAL BROMELIAD ELEPHANT EARS  JAPANESE BOXWOOD JAPANESE BOXWOOD JAPANESE BOXWOOD ELEPHANT EARS CRASSULA 'BLUE BIRD'                                                                                       | 1x1<br>1.5x1.5<br>0.7x0.7<br>0.4x0.6<br>1x1<br>1x1<br>1x1<br>0.4x0.6<br>1x1                                                                            | 200mm 200mm 400mm 140mm  300mm (spheres) 400mm (spheres) 500mm (spheres) 140mm 200mm                         |
| Euphorbia wulfenii Crassula Arborescens 'Blue Bird' Kalanchoe bracteata Alcantarea imperialis 'Silver Plum' Bergenia 'Bressingham White'  BALCONY PLANTERS:  Buxus microphylla japonica - sphere - (small) Buxus microphylla japonica - sphere - (medium) Buxus microphylla japonica - sphere - (large) Bergenia 'Bressingham White' Crassula Arborescens 'Blue Bird' Dichondra repens Dichondra repens 'Silver Falls' Myoporum parvifolium | CRASSULA 'BLUE BIRD' SILVER SPOONS GIANT IMPERIAL BROMELIAD ELEPHANT EARS  JAPANESE BOXWOOD JAPANESE BOXWOOD JAPANESE BOXWOOD JAPANESE BOXWOOD ELEPHANT EARS CRASSULA 'BLUE BIRD' KIDNEY WEED KIDNEY WEED KIDNEY WEED SILVER FALLS' CREEPING BOOBIALLA | 1 x 1<br>1.5 x 1.5<br>0.7 x 0.7<br>0.4 x 0.6<br>1 x 1<br>1 x 1<br>1 x 1<br>0.4 x 0.6<br>1 x 1<br>0.3 x spreading<br>0.3 x spreading<br>0.8 x spreading | 200mm 200mm 400mm 140mm 140mm  300mm (spheres) 400mm (spheres) 500mm (spheres) 140mm 200mm 140mm 140mm 140mm |
| Euphorbia wulfenii Crassula Arborescens 'Blue Bird' Kalanchoe bracteata Alcantarea imperialis 'Silver Plum' Bergenia 'Bressingham White'  BALCONY PLANTERS:  Buxus microphylla japonica - sphere - (small) Buxus microphylla japonica - sphere - (medium) Buxus microphylla japonica - sphere - (large) Bergenia 'Bressingham White' Crassula Arborescens 'Blue Bird' Dichondra repens Dichondra repens 'Silver Falls'                      | CRASSULA 'BLUE BIRD' SILVER SPOONS GIANT IMPERIAL BROMELIAD ELEPHANT EARS  JAPANESE BOXWOOD JAPANESE BOXWOOD JAPANESE BOXWOOD ELEPHANT EARS CRASSULA 'BLUE BIRD' KIDNEY WEED KIDNEY WEED 'SILVER FALLS'                                                | 1 x 1<br>1.5 x 1.5<br>0.7 x 0.7<br>0.4 x 0.6<br>1 x 1<br>1 x 1<br>1 x 1<br>0.4 x 0.6<br>1 x 1<br>0.3 x spreading<br>0.3 x spreading                    | 200mm 200mm 400mm 140mm  300mm (spheres) 400mm (spheres) 500mm (spheres) 140mm 200mm 140mm 140mm             |

CRASSULA 'BLUE BIRD'

SILVER SPOONS

CREEPING FIG

Ai Alcantarea imperialis 'Silver Plum' Bb Bergenia 'Bressingham White' GIANT IMPERIAL BROMELIAD ELEPHANT EARS

**Ew Euphorbia wulfenii** MEDITERRANEAN SPURGE