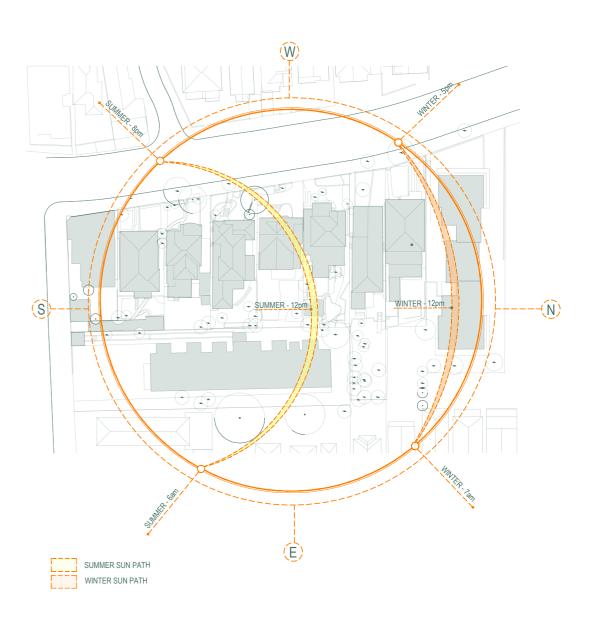

Reference Image: City and Harbour of Sydney New South Wales from above Vauclusec 1855 State Library of New South Wales.

Nathan Burkett Landscape Architecture Site Analysis - Wind & Solar

WIND ANALYSIS SOLAR ANALYSIS