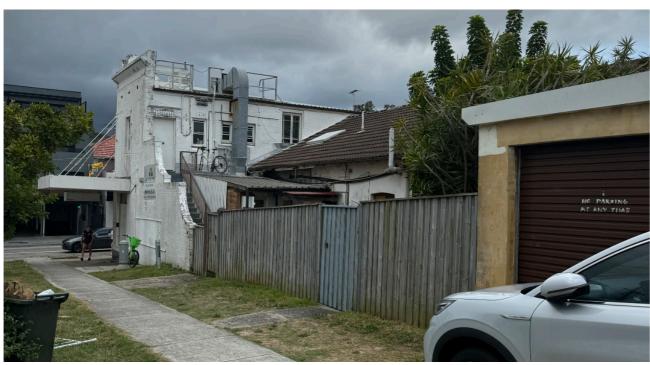

The Site: Corner of Old South Head Road and Oceanview Avenue
This specific site, situated on a strategic corner in Vaucluse, benefits from its proximity to major roads and local amenities, while also offering a balance of urban convenience and natural beauty.

# Architectural Context

Vaucluse features a mix of historical and contemporary architecture, with an emphasis on spacious homes and luxury apartments. Your development would ideally complement this mix, offering modern amenities while respecting the historical character of the area.