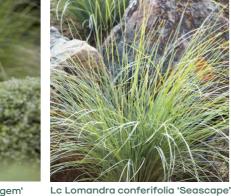

# Planting Schedule

|                                                                                                                                                                                                                                                                                                                                                                                                                                             |                                                                                                                                                                                                                                                        |                                                                                                                                                        | Planting Schedule                                                                                            |
|---------------------------------------------------------------------------------------------------------------------------------------------------------------------------------------------------------------------------------------------------------------------------------------------------------------------------------------------------------------------------------------------------------------------------------------------|--------------------------------------------------------------------------------------------------------------------------------------------------------------------------------------------------------------------------------------------------------|--------------------------------------------------------------------------------------------------------------------------------------------------------|--------------------------------------------------------------------------------------------------------------|
| BOTANICAL NAME:                                                                                                                                                                                                                                                                                                                                                                                                                             | COMMON NAME:                                                                                                                                                                                                                                           | MATURE SIZE:<br>(H x W) - metres                                                                                                                       | PROPOSED POT SIZE:                                                                                           |
| TREES:                                                                                                                                                                                                                                                                                                                                                                                                                                      |                                                                                                                                                                                                                                                        | 6.50 mg months                                                                                                                                         |                                                                                                              |
|                                                                                                                                                                                                                                                                                                                                                                                                                                             |                                                                                                                                                                                                                                                        |                                                                                                                                                        |                                                                                                              |
| Jacaranda mimosifolia Phoenix canariensis                                                                                                                                                                                                                                                                                                                                                                                                   | JACARANDA<br>CANARY ISLAND DATE PALM                                                                                                                                                                                                                   | 15 x 10                                                                                                                                                | 400 L                                                                                                        |
| Ficus macrocarpa var. hillii                                                                                                                                                                                                                                                                                                                                                                                                                | HILL'S WEEPING FIG                                                                                                                                                                                                                                     | (10-20 h)<br>6 x 3                                                                                                                                     | X - GROUND MATURE STOCK SIZE (TBC<br>100 L                                                                   |
| Hymenosporum flavum                                                                                                                                                                                                                                                                                                                                                                                                                         | NATIVE FRANGIPANI                                                                                                                                                                                                                                      | 8 x 5                                                                                                                                                  | 100 L                                                                                                        |
| Ulmus parvifolia                                                                                                                                                                                                                                                                                                                                                                                                                            | CHINESE ELM                                                                                                                                                                                                                                            | 10 x 12                                                                                                                                                | 100 L                                                                                                        |
| Waterhousea floribunda                                                                                                                                                                                                                                                                                                                                                                                                                      | WEEPOING LILLY PILLY                                                                                                                                                                                                                                   | 20 x 10                                                                                                                                                | 100 L                                                                                                        |
| SHRUBS/ ACCENT:                                                                                                                                                                                                                                                                                                                                                                                                                             |                                                                                                                                                                                                                                                        |                                                                                                                                                        |                                                                                                              |
|                                                                                                                                                                                                                                                                                                                                                                                                                                             |                                                                                                                                                                                                                                                        |                                                                                                                                                        |                                                                                                              |
| Doryanthes palmeri                                                                                                                                                                                                                                                                                                                                                                                                                          | SPEAR LILY<br>SILVER PLECTRANTHUS                                                                                                                                                                                                                      | 1 x 1.5                                                                                                                                                | 200mm                                                                                                        |
| Plectranthus argentatus                                                                                                                                                                                                                                                                                                                                                                                                                     |                                                                                                                                                                                                                                                        | 0.5 x 1.5                                                                                                                                              | 200mm<br>600mm (spheres) - 500mm POT                                                                         |
| Buxus microphylla japonica - sphere - (small)  Buxus microphylla japonica - sphere - (medium)                                                                                                                                                                                                                                                                                                                                               | JAPANESE BOXWOOD  JAPANESE BOXWOOD                                                                                                                                                                                                                     | 1 x 1<br>1 x 1                                                                                                                                         | 700mm (spheres) - 500mm POT                                                                                  |
| Buxus microphylla japonica - sphere - (heddin)                                                                                                                                                                                                                                                                                                                                                                                              | JAPANESE BOXWOOD                                                                                                                                                                                                                                       | 1x1                                                                                                                                                    | 800mm (spheres) - 90Lrt POT                                                                                  |
| Viburnum japonicum                                                                                                                                                                                                                                                                                                                                                                                                                          | JAPANESE VIBURNUM                                                                                                                                                                                                                                      | 1.5 x 1.5                                                                                                                                              | 200mm                                                                                                        |
| Raphiolepis indica 'Snow Maiden'                                                                                                                                                                                                                                                                                                                                                                                                            | INDIAN HAWTHORN                                                                                                                                                                                                                                        | 1.5 x 1.5                                                                                                                                              | 200mm                                                                                                        |
| Rosmarinus officinalis                                                                                                                                                                                                                                                                                                                                                                                                                      | ROSEMARY                                                                                                                                                                                                                                               | 1 x 1.5                                                                                                                                                | 200mm                                                                                                        |
| Teucrium fruticans (sphere)                                                                                                                                                                                                                                                                                                                                                                                                                 | TREE GERMANDER                                                                                                                                                                                                                                         | 1 x 1.8                                                                                                                                                | 400mm                                                                                                        |
| Westringia 'wynyabbie gem' (spheres)                                                                                                                                                                                                                                                                                                                                                                                                        | COASTAL ROSMARY                                                                                                                                                                                                                                        | 1 x 1                                                                                                                                                  | 400mm                                                                                                        |
| Lomandra conferifolia 'Seascape'                                                                                                                                                                                                                                                                                                                                                                                                            | MAT MASH                                                                                                                                                                                                                                               | 0.6 x 0.6                                                                                                                                              | 140mm                                                                                                        |
| Euphorbia wulfenii                                                                                                                                                                                                                                                                                                                                                                                                                          | MEDITERRANEAN SPURGE                                                                                                                                                                                                                                   | 1 x 1                                                                                                                                                  | 200mm                                                                                                        |
| Strobilanthes gossypinus                                                                                                                                                                                                                                                                                                                                                                                                                    | PERSIAN SHIELED                                                                                                                                                                                                                                        | 1 x 1.5                                                                                                                                                | 200mm                                                                                                        |
| Laurus nobilis 'Baby Bay' Spheres                                                                                                                                                                                                                                                                                                                                                                                                           | BABY BAY                                                                                                                                                                                                                                               | 2 x 2                                                                                                                                                  | 300mm                                                                                                        |
| TROPICAL / ACCENT:                                                                                                                                                                                                                                                                                                                                                                                                                          |                                                                                                                                                                                                                                                        |                                                                                                                                                        |                                                                                                              |
| Dhiladandran IVatul                                                                                                                                                                                                                                                                                                                                                                                                                         | MANTEDDOLIDATE DUM COST. DOC.                                                                                                                                                                                                                          | 0.04                                                                                                                                                   | 400                                                                                                          |
| Philodendron 'Xanadu' Tetrapanax papyrifer                                                                                                                                                                                                                                                                                                                                                                                                  | WINTERBOURNE PHILODENDRON<br>RICE PAPER PLANT                                                                                                                                                                                                          | 0.8 x 1<br>3 x 2                                                                                                                                       | 400mm<br>200mm                                                                                               |
|                                                                                                                                                                                                                                                                                                                                                                                                                                             | TRACTOR SEAT PLANT                                                                                                                                                                                                                                     | 1 x 1                                                                                                                                                  | 400mm                                                                                                        |
| Ligularia reniformis Alocasia brisbanensis                                                                                                                                                                                                                                                                                                                                                                                                  | SPOON LILY                                                                                                                                                                                                                                             | 2.5 x 3                                                                                                                                                | 200mm                                                                                                        |
| Hosta plantaginea grandiflora                                                                                                                                                                                                                                                                                                                                                                                                               | AUGUST LILY                                                                                                                                                                                                                                            | 0.7 x 0.7                                                                                                                                              | 140mm                                                                                                        |
| FEDNO.                                                                                                                                                                                                                                                                                                                                                                                                                                      |                                                                                                                                                                                                                                                        |                                                                                                                                                        |                                                                                                              |
| FERNS:                                                                                                                                                                                                                                                                                                                                                                                                                                      |                                                                                                                                                                                                                                                        |                                                                                                                                                        |                                                                                                              |
| Asplenium australasicum                                                                                                                                                                                                                                                                                                                                                                                                                     | BIRDS NEST FERN                                                                                                                                                                                                                                        | 1 x 1.5                                                                                                                                                | 400mm                                                                                                        |
| Blechnum gibbum 'Silver Lady'                                                                                                                                                                                                                                                                                                                                                                                                               | SILVER LADY FERN                                                                                                                                                                                                                                       | 1 x 1.2                                                                                                                                                | 400mm                                                                                                        |
| Philodendron "Rojo Congo"                                                                                                                                                                                                                                                                                                                                                                                                                   | ROJO CONGO                                                                                                                                                                                                                                             | 1 x 1                                                                                                                                                  | 200mm                                                                                                        |
| Doodia aspera                                                                                                                                                                                                                                                                                                                                                                                                                               | PRICKLY RASP FERN                                                                                                                                                                                                                                      | 0.4 x 0.5                                                                                                                                              | 140mm                                                                                                        |
| Elettaria cardamomum                                                                                                                                                                                                                                                                                                                                                                                                                        | TRUE CARDAMOM                                                                                                                                                                                                                                          | 3 x 0.8                                                                                                                                                | 200mm                                                                                                        |
| Fatsia japonica Zamia furfuracea                                                                                                                                                                                                                                                                                                                                                                                                            | JAPANESE ARALIA                                                                                                                                                                                                                                        | 1.5 x 4                                                                                                                                                | 200mm<br>200mm                                                                                               |
| Zamia turruracea                                                                                                                                                                                                                                                                                                                                                                                                                            | CARDBOARD PLANT                                                                                                                                                                                                                                        | 1 x 2                                                                                                                                                  | 200111111                                                                                                    |
| GROUND COVERS / CLIMBERS / CASCADE:                                                                                                                                                                                                                                                                                                                                                                                                         |                                                                                                                                                                                                                                                        |                                                                                                                                                        |                                                                                                              |
| Dichondra repens                                                                                                                                                                                                                                                                                                                                                                                                                            | KIDNEY WEED                                                                                                                                                                                                                                            | 0.3 x spreading                                                                                                                                        | 140mm                                                                                                        |
| Myoporum parvifolium                                                                                                                                                                                                                                                                                                                                                                                                                        | CREEPING BOOBIALLA                                                                                                                                                                                                                                     | 0.3 x spreading                                                                                                                                        | 140mm                                                                                                        |
| Stachys byzantina 'Big Ears'                                                                                                                                                                                                                                                                                                                                                                                                                | LAMBS EARS ' BIG EARS'                                                                                                                                                                                                                                 | 0.3 x spreading                                                                                                                                        | 140mm                                                                                                        |
| Ficus pumila                                                                                                                                                                                                                                                                                                                                                                                                                                | CREEPING FIG                                                                                                                                                                                                                                           | 0.25 x spreading                                                                                                                                       | 140mm                                                                                                        |
| Viola hederacea                                                                                                                                                                                                                                                                                                                                                                                                                             | NATIVE VIOLET                                                                                                                                                                                                                                          | 0.25 x spreading                                                                                                                                       | 140mm                                                                                                        |
| Pratia pedunculata                                                                                                                                                                                                                                                                                                                                                                                                                          | MATTED PRATIA                                                                                                                                                                                                                                          | 0.3 x spreading                                                                                                                                        | 140mm                                                                                                        |
| Trachelospermum asiaticum                                                                                                                                                                                                                                                                                                                                                                                                                   | CREEPING STAR JASMINE                                                                                                                                                                                                                                  | 0.5 x spreading                                                                                                                                        | 140mm<br>140mm                                                                                               |
| Dichondra repens 'Emerald Falls'  Dichondra repens 'Silver Falls'                                                                                                                                                                                                                                                                                                                                                                           | KIDNEY WEED 'EMERALD FALLS' KIDNEY WEED 'SILVER FALLS'                                                                                                                                                                                                 | 0.3 x 0.6<br>0.3 spreading                                                                                                                             | 140mm<br>140mm                                                                                               |
| Stephanotis floribunda                                                                                                                                                                                                                                                                                                                                                                                                                      | MADAGASCAR JASMINE                                                                                                                                                                                                                                     | 0.3 spreading 0.3 spreading                                                                                                                            | 140mm<br>140mm                                                                                               |
| Pachysandra terminalis                                                                                                                                                                                                                                                                                                                                                                                                                      | JAPANESE PACHYSANDRA                                                                                                                                                                                                                                   | 0.3 x 0.6                                                                                                                                              | 140mm                                                                                                        |
| Rosmarinus prostratus                                                                                                                                                                                                                                                                                                                                                                                                                       | PROSTRATE ROSEMARY                                                                                                                                                                                                                                     | 0.5 x 1.5                                                                                                                                              | 140mm                                                                                                        |
| Ophiopogon japonicus                                                                                                                                                                                                                                                                                                                                                                                                                        | MONDO GRASS                                                                                                                                                                                                                                            | 0.3 x 0.3                                                                                                                                              | 140mm                                                                                                        |
|                                                                                                                                                                                                                                                                                                                                                                                                                                             |                                                                                                                                                                                                                                                        |                                                                                                                                                        |                                                                                                              |
| SUCCULENT / ACCENT:                                                                                                                                                                                                                                                                                                                                                                                                                         |                                                                                                                                                                                                                                                        |                                                                                                                                                        |                                                                                                              |
| SUCCULENT / ACCENT:  Euphorbia wulfenii                                                                                                                                                                                                                                                                                                                                                                                                     | MEDITERRANEAN SPURGE                                                                                                                                                                                                                                   | 0.9 x 0.9                                                                                                                                              | 140mm                                                                                                        |
|                                                                                                                                                                                                                                                                                                                                                                                                                                             | MEDITERRANEAN SPURGE<br>CRASSULA 'BLUE BIRD'                                                                                                                                                                                                           | 0.9 x 0.9<br>1 x 1                                                                                                                                     | 140mm<br>200mm                                                                                               |
| Euphorbia wulfenii                                                                                                                                                                                                                                                                                                                                                                                                                          |                                                                                                                                                                                                                                                        |                                                                                                                                                        |                                                                                                              |
| Euphorbia wulfenii<br>Crassula Arborescens 'Blue Bird'                                                                                                                                                                                                                                                                                                                                                                                      | CRASSULA 'BLUE BIRD'                                                                                                                                                                                                                                   | 1 x 1                                                                                                                                                  | 200mm                                                                                                        |
| Euphorbia wulfenii<br>Crassula Arborescens 'Blue Bird'<br>Kalanchoe bracteata                                                                                                                                                                                                                                                                                                                                                               | CRASSULA 'BLUE BIRD'<br>SILVER SPOONS                                                                                                                                                                                                                  | 1 x 1<br>1.5 x 1.5                                                                                                                                     | 200mm<br>200mm                                                                                               |
| Euphorbia wulfenii<br>Crassula Arborescens 'Blue Bird'<br>Kalanchoe bracteata<br>Alcantarea imperialis 'Silver Plum'                                                                                                                                                                                                                                                                                                                        | CRASSULA 'BLUE BIRD'<br>SILVER SPOONS<br>GIANT IMPERIAL BROMELIAD                                                                                                                                                                                      | 1 x 1<br>1.5 x 1.5<br>0.7 x 0.7                                                                                                                        | 200mm<br>200mm<br>400mm                                                                                      |
| Euphorbia wulfenii<br>Crassula Arborescens 'Blue Bird'<br>Kalanchoe bracteata<br>Alcantarea imperialis 'Silver Plum'<br>Bergenia 'Bressingham White'                                                                                                                                                                                                                                                                                        | CRASSULA 'BLUE BIRD'<br>SILVER SPOONS<br>GIANT IMPERIAL BROMELIAD                                                                                                                                                                                      | 1 x 1<br>1.5 x 1.5<br>0.7 x 0.7                                                                                                                        | 200mm<br>200mm<br>400mm                                                                                      |
| Euphorbia wulfenii Crassula Arborescens 'Blue Bird' Kalanchoe bracteata Alcantarea imperialis 'Silver Plum' Bergenia 'Bressingham White'  BALCONY PLANTERS:                                                                                                                                                                                                                                                                                 | CRASSULA 'BLUE BIRD'<br>SILVER SPOONS<br>GIANT IMPERIAL BROMELIAD<br>ELEPHANT EARS                                                                                                                                                                     | 1 x 1<br>1.5 x 1.5<br>0.7 x 0.7<br>0.4 x 0.6                                                                                                           | 200mm<br>200mm<br>400mm<br>140mm                                                                             |
| Euphorbia wulfenii Crassula Arborescens 'Blue Bird' Kalanchoe bracteata Alcantarea imperialis 'Silver Plum' Bergenia 'Bressingham White'  BALCONY PLANTERS:  Buxus microphylla japonica - sphere - (small)                                                                                                                                                                                                                                  | CRASSULA 'BLUE BIRD' SILVER SPOONS GIANT IMPERIAL BROMELIAD ELEPHANT EARS  JAPANESE BOXWOOD                                                                                                                                                            | 1 x 1<br>1.5 x 1.5<br>0.7 x 0.7<br>0.4 x 0.6                                                                                                           | 200mm<br>200mm<br>400mm<br>140mm                                                                             |
| Euphorbia wulfenii Crassula Arborescens 'Blue Bird' Kalanchoe bracteata Alcantarea imperialis 'Silver Plum' Bergenia 'Bressingham White'  BALCONY PLANTERS:  Buxus microphylla japonica - sphere - (small) Buxus microphylla japonica - sphere - (medium)                                                                                                                                                                                   | CRASSULA 'BLUE BIRD' SILVER SPOONS GIANT IMPERIAL BROMELIAD ELEPHANT EARS  JAPANESE BOXWOOD JAPANESE BOXWOOD                                                                                                                                           | 1 x 1<br>1.5 x 1.5<br>0.7 x 0.7<br>0.4 x 0.6                                                                                                           | 200mm<br>200mm<br>400mm<br>140mm<br>300mm (spheres)<br>400mm (spheres)                                       |
| Euphorbia wulfenii Crassula Arborescens 'Blue Bird' Kalanchoe bracteata Alcantarea imperialis 'Silver Plum' Bergenia 'Bressingham White'  BALCONY PLANTERS:  Buxus microphylla japonica - sphere - (small) Buxus microphylla japonica - sphere - (medium) Buxus microphylla japonica - sphere - (large)                                                                                                                                     | CRASSULA 'BLUE BIRD' SILVER SPOONS GIANT IMPERIAL BROMELIAD ELEPHANT EARS  JAPANESE BOXWOOD JAPANESE BOXWOOD JAPANESE BOXWOOD                                                                                                                          | 1x1<br>1.5x1.5<br>0.7x0.7<br>0.4x0.6                                                                                                                   | 200mm 200mm 400mm 140mm  300mm (spheres) 400mm (spheres) 500mm (spheres)                                     |
| Euphorbia wulfenii Crassula Arborescens 'Blue Bird' Kalanchoe bracteata Alcantarea imperialis 'Silver Plum' Bergenia 'Bressingham White'  BALCONY PLANTERS:  Buxus microphylla japonica - sphere - (small) Buxus microphylla japonica - sphere - (medium) Buxus microphylla japonica - sphere - (large) Bergenia 'Bressingham White'                                                                                                        | CRASSULA 'BLUE BIRD' SILVER SPOONS GIANT IMPERIAL BROMELIAD ELEPHANT EARS  JAPANESE BOXWOOD JAPANESE BOXWOOD JAPANESE BOXWOOD ELEPHANT EARS                                                                                                            | 1x1<br>1.5x1.5<br>0.7x0.7<br>0.4x0.6<br>1x1<br>1x1<br>1x1<br>0.4x0.6                                                                                   | 200mm<br>200mm<br>400mm<br>140mm<br>300mm (spheres)<br>400mm (spheres)<br>500mm (spheres)<br>140mm           |
| Euphorbia wulfenii Crassula Arborescens 'Blue Bird' Kalanchoe bracteata Alcantarea imperialis 'Silver Plum' Bergenia 'Bressingham White'  BALCONY PLANTERS:  Buxus microphylla japonica - sphere - (small) Buxus microphylla japonica - sphere - (medium) Buxus microphylla japonica - sphere - (large) Bergenia 'Bressingham White' Crassula Arborescens 'Blue Bird'                                                                       | CRASSULA 'BLUE BIRD' SILVER SPOONS GIANT IMPERIAL BROMELIAD ELEPHANT EARS  JAPANESE BOXWOOD JAPANESE BOXWOOD JAPANESE BOXWOOD ELEPHANT EARS CRASSULA 'BLUE BIRD'                                                                                       | 1x1<br>1.5x1.5<br>0.7x0.7<br>0.4x0.6<br>1x1<br>1x1<br>1x1<br>0.4x0.6<br>1x1                                                                            | 200mm 200mm 400mm 140mm  300mm (spheres) 400mm (spheres) 500mm (spheres) 140mm 200mm                         |
| Euphorbia wulfenii Crassula Arborescens 'Blue Bird' Kalanchoe bracteata Alcantarea imperialis 'Silver Plum' Bergenia 'Bressingham White'  BALCONY PLANTERS:  Buxus microphylla japonica - sphere - (small) Buxus microphylla japonica - sphere - (medium) Buxus microphylla japonica - sphere - (large) Bergenia 'Bressingham White' Crassula Arborescens 'Blue Bird' Dichondra repens Dichondra repens 'Silver Falls' Myoporum parvifolium | CRASSULA 'BLUE BIRD' SILVER SPOONS GIANT IMPERIAL BROMELIAD ELEPHANT EARS  JAPANESE BOXWOOD JAPANESE BOXWOOD JAPANESE BOXWOOD JAPANESE BOXWOOD ELEPHANT EARS CRASSULA 'BLUE BIRD' KIDNEY WEED KIDNEY WEED KIDNEY WEED SILVER FALLS' CREEPING BOOBIALLA | 1 x 1<br>1.5 x 1.5<br>0.7 x 0.7<br>0.4 x 0.6<br>1 x 1<br>1 x 1<br>1 x 1<br>0.4 x 0.6<br>1 x 1<br>0.3 x spreading<br>0.3 x spreading<br>0.8 x spreading | 200mm 200mm 400mm 140mm 140mm  300mm (spheres) 400mm (spheres) 500mm (spheres) 140mm 200mm 140mm 140mm 140mm |
| Euphorbia wulfenii Crassula Arborescens 'Blue Bird' Kalanchoe bracteata Alcantarea imperialis 'Silver Plum' Bergenia 'Bressingham White'  BALCONY PLANTERS:  Buxus microphylla japonica - sphere - (small) Buxus microphylla japonica - sphere - (medium) Buxus microphylla japonica - sphere - (large) Bergenia 'Bressingham White' Crassula Arborescens 'Blue Bird' Dichondra repens Dichondra repens 'Silver Falls'                      | CRASSULA 'BLUE BIRD' SILVER SPOONS GIANT IMPERIAL BROMELIAD ELEPHANT EARS  JAPANESE BOXWOOD JAPANESE BOXWOOD JAPANESE BOXWOOD ELEPHANT EARS CRASSULA 'BLUE BIRD' KIDNEY WEED KIDNEY WEED 'SILVER FALLS'                                                | 1 x 1<br>1.5 x 1.5<br>0.7 x 0.7<br>0.4 x 0.6<br>1 x 1<br>1 x 1<br>1 x 1<br>0.4 x 0.6<br>1 x 1<br>0.3 x spreading<br>0.3 x spreading                    | 200mm 200mm 400mm 140mm  300mm (spheres) 400mm (spheres) 500mm (spheres) 140mm 200mm 140mm 140mm             |

Ri Raphiolepis indica 'Snow Maiden' Ro Rosmarinus officinalis SP INDIAN HAWTHORN

ROSEMARY

TREE GERMANDER

MAT MASH

BIG EARS

Tp Tetrapanax papyrifer RICE PAPER

Ww Westringia 'wynyabbie gem' COASTAL ROSMARY

UNDER STORY - TROPICAL