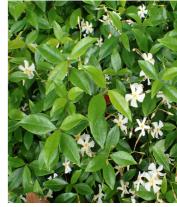

UNDER STORY - SUCCULENT

CASCADING

GROUND COVERS, CLIMBERS,

**Pp Pratia pedunculata** MATTED PRATIA

Ta Trachelospermum asiaticum ASIATIC STAR JASMINE

KIDNEY WEED

Dr Dichondra repens

Mp Myoporum parvifolium