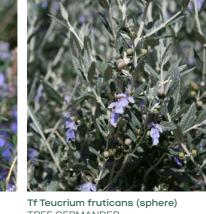

# Planting Schedule

|                                                                                                                                                                                                                                                                                                                                                                                                                                             |                                                                                                                                                                                                                                                        |                                                                                                                                                        | Planting Schedule                                                                                            |
|---------------------------------------------------------------------------------------------------------------------------------------------------------------------------------------------------------------------------------------------------------------------------------------------------------------------------------------------------------------------------------------------------------------------------------------------|--------------------------------------------------------------------------------------------------------------------------------------------------------------------------------------------------------------------------------------------------------|--------------------------------------------------------------------------------------------------------------------------------------------------------|--------------------------------------------------------------------------------------------------------------|
| BOTANICAL NAME:                                                                                                                                                                                                                                                                                                                                                                                                                             | COMMON NAME:                                                                                                                                                                                                                                           | MATURE SIZE:<br>(H x W) - metres                                                                                                                       | PROPOSED POT SIZE:                                                                                           |
| TREES:                                                                                                                                                                                                                                                                                                                                                                                                                                      |                                                                                                                                                                                                                                                        | 6.50 mg months                                                                                                                                         |                                                                                                              |
|                                                                                                                                                                                                                                                                                                                                                                                                                                             |                                                                                                                                                                                                                                                        |                                                                                                                                                        |                                                                                                              |
| Jacaranda mimosifolia Phoenix canariensis                                                                                                                                                                                                                                                                                                                                                                                                   | JACARANDA<br>CANARY ISLAND DATE PALM                                                                                                                                                                                                                   | 15 x 10                                                                                                                                                | 400 L                                                                                                        |
| Ficus macrocarpa var. hillii                                                                                                                                                                                                                                                                                                                                                                                                                | HILL'S WEEPING FIG                                                                                                                                                                                                                                     | (10-20 h)<br>6 x 3                                                                                                                                     | X - GROUND MATURE STOCK SIZE (TBC<br>100 L                                                                   |
| Hymenosporum flavum                                                                                                                                                                                                                                                                                                                                                                                                                         | NATIVE FRANGIPANI                                                                                                                                                                                                                                      | 8 x 5                                                                                                                                                  | 100 L                                                                                                        |
| Ulmus parvifolia                                                                                                                                                                                                                                                                                                                                                                                                                            | CHINESE ELM                                                                                                                                                                                                                                            | 10 x 12                                                                                                                                                | 100 L                                                                                                        |
| Waterhousea floribunda                                                                                                                                                                                                                                                                                                                                                                                                                      | WEEPOING LILLY PILLY                                                                                                                                                                                                                                   | 20 x 10                                                                                                                                                | 100 L                                                                                                        |
| SHRUBS/ ACCENT:                                                                                                                                                                                                                                                                                                                                                                                                                             |                                                                                                                                                                                                                                                        |                                                                                                                                                        |                                                                                                              |
|                                                                                                                                                                                                                                                                                                                                                                                                                                             |                                                                                                                                                                                                                                                        |                                                                                                                                                        |                                                                                                              |
| Doryanthes palmeri                                                                                                                                                                                                                                                                                                                                                                                                                          | SPEAR LILY<br>SILVER PLECTRANTHUS                                                                                                                                                                                                                      | 1 x 1.5                                                                                                                                                | 200mm                                                                                                        |
| Plectranthus argentatus                                                                                                                                                                                                                                                                                                                                                                                                                     |                                                                                                                                                                                                                                                        | 0.5 x 1.5                                                                                                                                              | 200mm<br>600mm (spheres) - 500mm POT                                                                         |
| Buxus microphylla japonica - sphere - (small)  Buxus microphylla japonica - sphere - (medium)                                                                                                                                                                                                                                                                                                                                               | JAPANESE BOXWOOD  JAPANESE BOXWOOD                                                                                                                                                                                                                     | 1 x 1<br>1 x 1                                                                                                                                         | 700mm (spheres) - 500mm POT                                                                                  |
| Buxus microphylla japonica - sphere - (heddin)                                                                                                                                                                                                                                                                                                                                                                                              | JAPANESE BOXWOOD                                                                                                                                                                                                                                       | 1x1                                                                                                                                                    | 800mm (spheres) - 90Lrt POT                                                                                  |
| Viburnum japonicum                                                                                                                                                                                                                                                                                                                                                                                                                          | JAPANESE VIBURNUM                                                                                                                                                                                                                                      | 1.5 x 1.5                                                                                                                                              | 200mm                                                                                                        |
| Raphiolepis indica 'Snow Maiden'                                                                                                                                                                                                                                                                                                                                                                                                            | INDIAN HAWTHORN                                                                                                                                                                                                                                        | 1.5 x 1.5                                                                                                                                              | 200mm                                                                                                        |
| Rosmarinus officinalis                                                                                                                                                                                                                                                                                                                                                                                                                      | ROSEMARY                                                                                                                                                                                                                                               | 1 x 1.5                                                                                                                                                | 200mm                                                                                                        |
| Teucrium fruticans (sphere)                                                                                                                                                                                                                                                                                                                                                                                                                 | TREE GERMANDER                                                                                                                                                                                                                                         | 1 x 1.8                                                                                                                                                | 400mm                                                                                                        |
| Westringia 'wynyabbie gem' (spheres)                                                                                                                                                                                                                                                                                                                                                                                                        | COASTAL ROSMARY                                                                                                                                                                                                                                        | 1 x 1                                                                                                                                                  | 400mm                                                                                                        |
| Lomandra conferifolia 'Seascape'                                                                                                                                                                                                                                                                                                                                                                                                            | MAT MASH                                                                                                                                                                                                                                               | 0.6 x 0.6                                                                                                                                              | 140mm                                                                                                        |
| Euphorbia wulfenii                                                                                                                                                                                                                                                                                                                                                                                                                          | MEDITERRANEAN SPURGE                                                                                                                                                                                                                                   | 1 x 1                                                                                                                                                  | 200mm                                                                                                        |
| Strobilanthes gossypinus                                                                                                                                                                                                                                                                                                                                                                                                                    | PERSIAN SHIELED                                                                                                                                                                                                                                        | 1 x 1.5                                                                                                                                                | 200mm                                                                                                        |
| Laurus nobilis 'Baby Bay' Spheres                                                                                                                                                                                                                                                                                                                                                                                                           | BABY BAY                                                                                                                                                                                                                                               | 2 x 2                                                                                                                                                  | 300mm                                                                                                        |
| TROPICAL / ACCENT:                                                                                                                                                                                                                                                                                                                                                                                                                          |                                                                                                                                                                                                                                                        |                                                                                                                                                        |                                                                                                              |
| Dhiladandran IVatul                                                                                                                                                                                                                                                                                                                                                                                                                         | MANTEDDOLIDATE DUM COST. DOC.                                                                                                                                                                                                                          | 0.04                                                                                                                                                   | 400                                                                                                          |
| Philodendron 'Xanadu' Tetrapanax papyrifer                                                                                                                                                                                                                                                                                                                                                                                                  | WINTERBOURNE PHILODENDRON<br>RICE PAPER PLANT                                                                                                                                                                                                          | 0.8 x 1<br>3 x 2                                                                                                                                       | 400mm<br>200mm                                                                                               |
|                                                                                                                                                                                                                                                                                                                                                                                                                                             | TRACTOR SEAT PLANT                                                                                                                                                                                                                                     | 1 x 1                                                                                                                                                  | 400mm                                                                                                        |
| Ligularia reniformis Alocasia brisbanensis                                                                                                                                                                                                                                                                                                                                                                                                  | SPOON LILY                                                                                                                                                                                                                                             | 2.5 x 3                                                                                                                                                | 200mm                                                                                                        |
| Hosta plantaginea grandiflora                                                                                                                                                                                                                                                                                                                                                                                                               | AUGUST LILY                                                                                                                                                                                                                                            | 0.7 x 0.7                                                                                                                                              | 140mm                                                                                                        |
| FEDNO.                                                                                                                                                                                                                                                                                                                                                                                                                                      |                                                                                                                                                                                                                                                        |                                                                                                                                                        |                                                                                                              |
| FERNS:                                                                                                                                                                                                                                                                                                                                                                                                                                      |                                                                                                                                                                                                                                                        |                                                                                                                                                        |                                                                                                              |
| Asplenium australasicum                                                                                                                                                                                                                                                                                                                                                                                                                     | BIRDS NEST FERN                                                                                                                                                                                                                                        | 1 x 1.5                                                                                                                                                | 400mm                                                                                                        |
| Blechnum gibbum 'Silver Lady'                                                                                                                                                                                                                                                                                                                                                                                                               | SILVER LADY FERN                                                                                                                                                                                                                                       | 1 x 1.2                                                                                                                                                | 400mm                                                                                                        |
| Philodendron "Rojo Congo"                                                                                                                                                                                                                                                                                                                                                                                                                   | ROJO CONGO                                                                                                                                                                                                                                             | 1 x 1                                                                                                                                                  | 200mm                                                                                                        |
| Doodia aspera                                                                                                                                                                                                                                                                                                                                                                                                                               | PRICKLY RASP FERN                                                                                                                                                                                                                                      | 0.4 x 0.5                                                                                                                                              | 140mm                                                                                                        |
| Elettaria cardamomum                                                                                                                                                                                                                                                                                                                                                                                                                        | TRUE CARDAMOM                                                                                                                                                                                                                                          | 3 x 0.8                                                                                                                                                | 200mm                                                                                                        |
| Fatsia japonica Zamia furfuracea                                                                                                                                                                                                                                                                                                                                                                                                            | JAPANESE ARALIA                                                                                                                                                                                                                                        | 1.5 x 4                                                                                                                                                | 200mm<br>200mm                                                                                               |
| Zamia turruracea                                                                                                                                                                                                                                                                                                                                                                                                                            | CARDBOARD PLANT                                                                                                                                                                                                                                        | 1 x 2                                                                                                                                                  | 200111111                                                                                                    |
| GROUND COVERS / CLIMBERS / CASCADE:                                                                                                                                                                                                                                                                                                                                                                                                         |                                                                                                                                                                                                                                                        |                                                                                                                                                        |                                                                                                              |
| Dichondra repens                                                                                                                                                                                                                                                                                                                                                                                                                            | KIDNEY WEED                                                                                                                                                                                                                                            | 0.3 x spreading                                                                                                                                        | 140mm                                                                                                        |
| Myoporum parvifolium                                                                                                                                                                                                                                                                                                                                                                                                                        | CREEPING BOOBIALLA                                                                                                                                                                                                                                     | 0.3 x spreading                                                                                                                                        | 140mm                                                                                                        |
| Stachys byzantina 'Big Ears'                                                                                                                                                                                                                                                                                                                                                                                                                | LAMBS EARS ' BIG EARS'                                                                                                                                                                                                                                 | 0.3 x spreading                                                                                                                                        | 140mm                                                                                                        |
| Ficus pumila                                                                                                                                                                                                                                                                                                                                                                                                                                | CREEPING FIG                                                                                                                                                                                                                                           | 0.25 x spreading                                                                                                                                       | 140mm                                                                                                        |
| Viola hederacea                                                                                                                                                                                                                                                                                                                                                                                                                             | NATIVE VIOLET                                                                                                                                                                                                                                          | 0.25 x spreading                                                                                                                                       | 140mm                                                                                                        |
| Pratia pedunculata                                                                                                                                                                                                                                                                                                                                                                                                                          | MATTED PRATIA                                                                                                                                                                                                                                          | 0.3 x spreading                                                                                                                                        | 140mm                                                                                                        |
| Trachelospermum asiaticum                                                                                                                                                                                                                                                                                                                                                                                                                   | CREEPING STAR JASMINE                                                                                                                                                                                                                                  | 0.5 x spreading                                                                                                                                        | 140mm<br>140mm                                                                                               |
| Dichondra repens 'Emerald Falls'  Dichondra repens 'Silver Falls'                                                                                                                                                                                                                                                                                                                                                                           | KIDNEY WEED 'EMERALD FALLS' KIDNEY WEED 'SILVER FALLS'                                                                                                                                                                                                 | 0.3 x 0.6<br>0.3 spreading                                                                                                                             | 140mm<br>140mm                                                                                               |
| Stephanotis floribunda                                                                                                                                                                                                                                                                                                                                                                                                                      | MADAGASCAR JASMINE                                                                                                                                                                                                                                     | 0.3 spreading 0.3 spreading                                                                                                                            | 140mm<br>140mm                                                                                               |
| Pachysandra terminalis                                                                                                                                                                                                                                                                                                                                                                                                                      | JAPANESE PACHYSANDRA                                                                                                                                                                                                                                   | 0.3 x 0.6                                                                                                                                              | 140mm                                                                                                        |
| Rosmarinus prostratus                                                                                                                                                                                                                                                                                                                                                                                                                       | PROSTRATE ROSEMARY                                                                                                                                                                                                                                     | 0.5 x 1.5                                                                                                                                              | 140mm                                                                                                        |
| Ophiopogon japonicus                                                                                                                                                                                                                                                                                                                                                                                                                        | MONDO GRASS                                                                                                                                                                                                                                            | 0.3 x 0.3                                                                                                                                              | 140mm                                                                                                        |
|                                                                                                                                                                                                                                                                                                                                                                                                                                             |                                                                                                                                                                                                                                                        |                                                                                                                                                        |                                                                                                              |
| SUCCULENT / ACCENT:                                                                                                                                                                                                                                                                                                                                                                                                                         |                                                                                                                                                                                                                                                        |                                                                                                                                                        |                                                                                                              |
| SUCCULENT / ACCENT:  Euphorbia wulfenii                                                                                                                                                                                                                                                                                                                                                                                                     | MEDITERRANEAN SPURGE                                                                                                                                                                                                                                   | 0.9 x 0.9                                                                                                                                              | 140mm                                                                                                        |
|                                                                                                                                                                                                                                                                                                                                                                                                                                             | MEDITERRANEAN SPURGE<br>CRASSULA 'BLUE BIRD'                                                                                                                                                                                                           | 0.9 x 0.9<br>1 x 1                                                                                                                                     | 140mm<br>200mm                                                                                               |
| Euphorbia wulfenii                                                                                                                                                                                                                                                                                                                                                                                                                          |                                                                                                                                                                                                                                                        |                                                                                                                                                        |                                                                                                              |
| Euphorbia wulfenii<br>Crassula Arborescens 'Blue Bird'                                                                                                                                                                                                                                                                                                                                                                                      | CRASSULA 'BLUE BIRD'                                                                                                                                                                                                                                   | 1 x 1                                                                                                                                                  | 200mm                                                                                                        |
| Euphorbia wulfenii<br>Crassula Arborescens 'Blue Bird'<br>Kalanchoe bracteata                                                                                                                                                                                                                                                                                                                                                               | CRASSULA 'BLUE BIRD'<br>SILVER SPOONS                                                                                                                                                                                                                  | 1 x 1<br>1.5 x 1.5                                                                                                                                     | 200mm<br>200mm                                                                                               |
| Euphorbia wulfenii<br>Crassula Arborescens 'Blue Bird'<br>Kalanchoe bracteata<br>Alcantarea imperialis 'Silver Plum'                                                                                                                                                                                                                                                                                                                        | CRASSULA 'BLUE BIRD'<br>SILVER SPOONS<br>GIANT IMPERIAL BROMELIAD                                                                                                                                                                                      | 1 x 1<br>1.5 x 1.5<br>0.7 x 0.7                                                                                                                        | 200mm<br>200mm<br>400mm                                                                                      |
| Euphorbia wulfenii<br>Crassula Arborescens 'Blue Bird'<br>Kalanchoe bracteata<br>Alcantarea imperialis 'Silver Plum'<br>Bergenia 'Bressingham White'                                                                                                                                                                                                                                                                                        | CRASSULA 'BLUE BIRD'<br>SILVER SPOONS<br>GIANT IMPERIAL BROMELIAD                                                                                                                                                                                      | 1 x 1<br>1.5 x 1.5<br>0.7 x 0.7                                                                                                                        | 200mm<br>200mm<br>400mm                                                                                      |
| Euphorbia wulfenii Crassula Arborescens 'Blue Bird' Kalanchoe bracteata Alcantarea imperialis 'Silver Plum' Bergenia 'Bressingham White'  BALCONY PLANTERS:                                                                                                                                                                                                                                                                                 | CRASSULA 'BLUE BIRD'<br>SILVER SPOONS<br>GIANT IMPERIAL BROMELIAD<br>ELEPHANT EARS                                                                                                                                                                     | 1 x 1<br>1.5 x 1.5<br>0.7 x 0.7<br>0.4 x 0.6                                                                                                           | 200mm<br>200mm<br>400mm<br>140mm                                                                             |
| Euphorbia wulfenii Crassula Arborescens 'Blue Bird' Kalanchoe bracteata Alcantarea imperialis 'Silver Plum' Bergenia 'Bressingham White'  BALCONY PLANTERS:  Buxus microphylla japonica - sphere - (small)                                                                                                                                                                                                                                  | CRASSULA 'BLUE BIRD' SILVER SPOONS GIANT IMPERIAL BROMELIAD ELEPHANT EARS  JAPANESE BOXWOOD                                                                                                                                                            | 1 x 1<br>1.5 x 1.5<br>0.7 x 0.7<br>0.4 x 0.6                                                                                                           | 200mm<br>200mm<br>400mm<br>140mm                                                                             |
| Euphorbia wulfenii Crassula Arborescens 'Blue Bird' Kalanchoe bracteata Alcantarea imperialis 'Silver Plum' Bergenia 'Bressingham White'  BALCONY PLANTERS:  Buxus microphylla japonica - sphere - (small) Buxus microphylla japonica - sphere - (medium)                                                                                                                                                                                   | CRASSULA 'BLUE BIRD' SILVER SPOONS GIANT IMPERIAL BROMELIAD ELEPHANT EARS  JAPANESE BOXWOOD JAPANESE BOXWOOD                                                                                                                                           | 1 x 1<br>1.5 x 1.5<br>0.7 x 0.7<br>0.4 x 0.6                                                                                                           | 200mm<br>200mm<br>400mm<br>140mm<br>300mm (spheres)<br>400mm (spheres)                                       |
| Euphorbia wulfenii Crassula Arborescens 'Blue Bird' Kalanchoe bracteata Alcantarea imperialis 'Silver Plum' Bergenia 'Bressingham White'  BALCONY PLANTERS:  Buxus microphylla japonica - sphere - (small) Buxus microphylla japonica - sphere - (medium) Buxus microphylla japonica - sphere - (large)                                                                                                                                     | CRASSULA 'BLUE BIRD' SILVER SPOONS GIANT IMPERIAL BROMELIAD ELEPHANT EARS  JAPANESE BOXWOOD JAPANESE BOXWOOD JAPANESE BOXWOOD                                                                                                                          | 1x1<br>1.5x1.5<br>0.7x0.7<br>0.4x0.6                                                                                                                   | 200mm 200mm 400mm 140mm  300mm (spheres) 400mm (spheres) 500mm (spheres)                                     |
| Euphorbia wulfenii Crassula Arborescens 'Blue Bird' Kalanchoe bracteata Alcantarea imperialis 'Silver Plum' Bergenia 'Bressingham White'  BALCONY PLANTERS:  Buxus microphylla japonica - sphere - (small) Buxus microphylla japonica - sphere - (medium) Buxus microphylla japonica - sphere - (large) Bergenia 'Bressingham White'                                                                                                        | CRASSULA 'BLUE BIRD' SILVER SPOONS GIANT IMPERIAL BROMELIAD ELEPHANT EARS  JAPANESE BOXWOOD JAPANESE BOXWOOD JAPANESE BOXWOOD ELEPHANT EARS                                                                                                            | 1x1<br>1.5x1.5<br>0.7x0.7<br>0.4x0.6<br>1x1<br>1x1<br>1x1<br>0.4x0.6                                                                                   | 200mm<br>200mm<br>400mm<br>140mm<br>300mm (spheres)<br>400mm (spheres)<br>500mm (spheres)<br>140mm           |
| Euphorbia wulfenii Crassula Arborescens 'Blue Bird' Kalanchoe bracteata Alcantarea imperialis 'Silver Plum' Bergenia 'Bressingham White'  BALCONY PLANTERS:  Buxus microphylla japonica - sphere - (small) Buxus microphylla japonica - sphere - (medium) Buxus microphylla japonica - sphere - (large) Bergenia 'Bressingham White' Crassula Arborescens 'Blue Bird'                                                                       | CRASSULA 'BLUE BIRD' SILVER SPOONS GIANT IMPERIAL BROMELIAD ELEPHANT EARS  JAPANESE BOXWOOD JAPANESE BOXWOOD JAPANESE BOXWOOD ELEPHANT EARS CRASSULA 'BLUE BIRD'                                                                                       | 1x1<br>1.5x1.5<br>0.7x0.7<br>0.4x0.6<br>1x1<br>1x1<br>1x1<br>0.4x0.6<br>1x1                                                                            | 200mm 200mm 400mm 140mm  300mm (spheres) 400mm (spheres) 500mm (spheres) 140mm 200mm                         |
| Euphorbia wulfenii Crassula Arborescens 'Blue Bird' Kalanchoe bracteata Alcantarea imperialis 'Silver Plum' Bergenia 'Bressingham White'  BALCONY PLANTERS:  Buxus microphylla japonica - sphere - (small) Buxus microphylla japonica - sphere - (medium) Buxus microphylla japonica - sphere - (large) Bergenia 'Bressingham White' Crassula Arborescens 'Blue Bird' Dichondra repens Dichondra repens 'Silver Falls' Myoporum parvifolium | CRASSULA 'BLUE BIRD' SILVER SPOONS GIANT IMPERIAL BROMELIAD ELEPHANT EARS  JAPANESE BOXWOOD JAPANESE BOXWOOD JAPANESE BOXWOOD JAPANESE BOXWOOD ELEPHANT EARS CRASSULA 'BLUE BIRD' KIDNEY WEED KIDNEY WEED KIDNEY WEED SILVER FALLS' CREEPING BOOBIALLA | 1 x 1<br>1.5 x 1.5<br>0.7 x 0.7<br>0.4 x 0.6<br>1 x 1<br>1 x 1<br>1 x 1<br>0.4 x 0.6<br>1 x 1<br>0.3 x spreading<br>0.3 x spreading<br>0.8 x spreading | 200mm 200mm 400mm 140mm 140mm  300mm (spheres) 400mm (spheres) 500mm (spheres) 140mm 200mm 140mm 140mm 140mm |
| Euphorbia wulfenii Crassula Arborescens 'Blue Bird' Kalanchoe bracteata Alcantarea imperialis 'Silver Plum' Bergenia 'Bressingham White'  BALCONY PLANTERS:  Buxus microphylla japonica - sphere - (small) Buxus microphylla japonica - sphere - (medium) Buxus microphylla japonica - sphere - (large) Bergenia 'Bressingham White' Crassula Arborescens 'Blue Bird' Dichondra repens Dichondra repens 'Silver Falls'                      | CRASSULA 'BLUE BIRD' SILVER SPOONS GIANT IMPERIAL BROMELIAD ELEPHANT EARS  JAPANESE BOXWOOD JAPANESE BOXWOOD JAPANESE BOXWOOD ELEPHANT EARS CRASSULA 'BLUE BIRD' KIDNEY WEED KIDNEY WEED 'SILVER FALLS'                                                | 1 x 1<br>1.5 x 1.5<br>0.7 x 0.7<br>0.4 x 0.6<br>1 x 1<br>1 x 1<br>1 x 1<br>0.4 x 0.6<br>1 x 1<br>0.3 x spreading<br>0.3 x spreading                    | 200mm 200mm 400mm 140mm  300mm (spheres) 400mm (spheres) 500mm (spheres) 140mm 200mm 140mm 140mm             |

Ri Raphiolepis indica 'Snow Maiden' Ro Rosmarinus officinalis SP INDIAN HAWTHORN

ROSEMARY

TREE GERMANDER

MAT MASH

BIG EARS

Tp Tetrapanax papyrifer RICE PAPER

Ww Westringia 'wynyabbie gem' COASTAL ROSMARY

UNDER STORY - TROPICAL