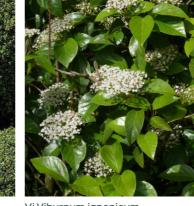

# Planting Schedule

|                                                                                                                                                                                                                                                                                                                                                                                                                                             |                                                                                                                                                                                                                                                        |                                                                                                                                                        | Planting Schedule                                                                                            |
|---------------------------------------------------------------------------------------------------------------------------------------------------------------------------------------------------------------------------------------------------------------------------------------------------------------------------------------------------------------------------------------------------------------------------------------------|--------------------------------------------------------------------------------------------------------------------------------------------------------------------------------------------------------------------------------------------------------|--------------------------------------------------------------------------------------------------------------------------------------------------------|--------------------------------------------------------------------------------------------------------------|
| BOTANICAL NAME:                                                                                                                                                                                                                                                                                                                                                                                                                             | COMMON NAME:                                                                                                                                                                                                                                           | MATURE SIZE:<br>(H x W) - metres                                                                                                                       | PROPOSED POT SIZE:                                                                                           |
| TREES:                                                                                                                                                                                                                                                                                                                                                                                                                                      |                                                                                                                                                                                                                                                        | 6.50 mg months                                                                                                                                         |                                                                                                              |
|                                                                                                                                                                                                                                                                                                                                                                                                                                             |                                                                                                                                                                                                                                                        |                                                                                                                                                        |                                                                                                              |
| Jacaranda mimosifolia Phoenix canariensis                                                                                                                                                                                                                                                                                                                                                                                                   | JACARANDA<br>CANARY ISLAND DATE PALM                                                                                                                                                                                                                   | 15 x 10                                                                                                                                                | 400 L                                                                                                        |
| Ficus macrocarpa var. hillii                                                                                                                                                                                                                                                                                                                                                                                                                | HILL'S WEEPING FIG                                                                                                                                                                                                                                     | (10-20 h)<br>6 x 3                                                                                                                                     | X - GROUND MATURE STOCK SIZE (TBC<br>100 L                                                                   |
| Hymenosporum flavum                                                                                                                                                                                                                                                                                                                                                                                                                         | NATIVE FRANGIPANI                                                                                                                                                                                                                                      | 8 x 5                                                                                                                                                  | 100 L                                                                                                        |
| Ulmus parvifolia                                                                                                                                                                                                                                                                                                                                                                                                                            | CHINESE ELM                                                                                                                                                                                                                                            | 10 x 12                                                                                                                                                | 100 L                                                                                                        |
| Waterhousea floribunda                                                                                                                                                                                                                                                                                                                                                                                                                      | WEEPOING LILLY PILLY                                                                                                                                                                                                                                   | 20 x 10                                                                                                                                                | 100 L                                                                                                        |
| SHRUBS/ ACCENT:                                                                                                                                                                                                                                                                                                                                                                                                                             |                                                                                                                                                                                                                                                        |                                                                                                                                                        |                                                                                                              |
|                                                                                                                                                                                                                                                                                                                                                                                                                                             |                                                                                                                                                                                                                                                        |                                                                                                                                                        |                                                                                                              |
| Doryanthes palmeri                                                                                                                                                                                                                                                                                                                                                                                                                          | SPEAR LILY<br>SILVER PLECTRANTHUS                                                                                                                                                                                                                      | 1 x 1.5                                                                                                                                                | 200mm                                                                                                        |
| Plectranthus argentatus                                                                                                                                                                                                                                                                                                                                                                                                                     |                                                                                                                                                                                                                                                        | 0.5 x 1.5                                                                                                                                              | 200mm<br>600mm (spheres) - 500mm POT                                                                         |
| Buxus microphylla japonica - sphere - (small)  Buxus microphylla japonica - sphere - (medium)                                                                                                                                                                                                                                                                                                                                               | JAPANESE BOXWOOD  JAPANESE BOXWOOD                                                                                                                                                                                                                     | 1 x 1<br>1 x 1                                                                                                                                         | 700mm (spheres) - 500mm POT                                                                                  |
| Buxus microphylla japonica - sphere - (heddin)                                                                                                                                                                                                                                                                                                                                                                                              | JAPANESE BOXWOOD                                                                                                                                                                                                                                       | 1x1                                                                                                                                                    | 800mm (spheres) - 90Lrt POT                                                                                  |
| Viburnum japonicum                                                                                                                                                                                                                                                                                                                                                                                                                          | JAPANESE VIBURNUM                                                                                                                                                                                                                                      | 1.5 x 1.5                                                                                                                                              | 200mm                                                                                                        |
| Raphiolepis indica 'Snow Maiden'                                                                                                                                                                                                                                                                                                                                                                                                            | INDIAN HAWTHORN                                                                                                                                                                                                                                        | 1.5 x 1.5                                                                                                                                              | 200mm                                                                                                        |
| Rosmarinus officinalis                                                                                                                                                                                                                                                                                                                                                                                                                      | ROSEMARY                                                                                                                                                                                                                                               | 1 x 1.5                                                                                                                                                | 200mm                                                                                                        |
| Teucrium fruticans (sphere)                                                                                                                                                                                                                                                                                                                                                                                                                 | TREE GERMANDER                                                                                                                                                                                                                                         | 1 x 1.8                                                                                                                                                | 400mm                                                                                                        |
| Westringia 'wynyabbie gem' (spheres)                                                                                                                                                                                                                                                                                                                                                                                                        | COASTAL ROSMARY                                                                                                                                                                                                                                        | 1 x 1                                                                                                                                                  | 400mm                                                                                                        |
| Lomandra conferifolia 'Seascape'                                                                                                                                                                                                                                                                                                                                                                                                            | MAT MASH                                                                                                                                                                                                                                               | 0.6 x 0.6                                                                                                                                              | 140mm                                                                                                        |
| Euphorbia wulfenii                                                                                                                                                                                                                                                                                                                                                                                                                          | MEDITERRANEAN SPURGE                                                                                                                                                                                                                                   | 1 x 1                                                                                                                                                  | 200mm                                                                                                        |
| Strobilanthes gossypinus                                                                                                                                                                                                                                                                                                                                                                                                                    | PERSIAN SHIELED                                                                                                                                                                                                                                        | 1 x 1.5                                                                                                                                                | 200mm                                                                                                        |
| Laurus nobilis 'Baby Bay' Spheres                                                                                                                                                                                                                                                                                                                                                                                                           | BABY BAY                                                                                                                                                                                                                                               | 2 x 2                                                                                                                                                  | 300mm                                                                                                        |
| TROPICAL / ACCENT:                                                                                                                                                                                                                                                                                                                                                                                                                          |                                                                                                                                                                                                                                                        |                                                                                                                                                        |                                                                                                              |
| Dhiladandran IVatul                                                                                                                                                                                                                                                                                                                                                                                                                         | MANTEDDOLIDATE DUM COST. DOC.                                                                                                                                                                                                                          | 0.04                                                                                                                                                   | 400                                                                                                          |
| Philodendron 'Xanadu' Tetrapanax papyrifer                                                                                                                                                                                                                                                                                                                                                                                                  | WINTERBOURNE PHILODENDRON<br>RICE PAPER PLANT                                                                                                                                                                                                          | 0.8 x 1<br>3 x 2                                                                                                                                       | 400mm<br>200mm                                                                                               |
|                                                                                                                                                                                                                                                                                                                                                                                                                                             | TRACTOR SEAT PLANT                                                                                                                                                                                                                                     | 1 x 1                                                                                                                                                  | 400mm                                                                                                        |
| Ligularia reniformis Alocasia brisbanensis                                                                                                                                                                                                                                                                                                                                                                                                  | SPOON LILY                                                                                                                                                                                                                                             | 2.5 x 3                                                                                                                                                | 200mm                                                                                                        |
| Hosta plantaginea grandiflora                                                                                                                                                                                                                                                                                                                                                                                                               | AUGUST LILY                                                                                                                                                                                                                                            | 0.7 x 0.7                                                                                                                                              | 140mm                                                                                                        |
| FEDNO.                                                                                                                                                                                                                                                                                                                                                                                                                                      |                                                                                                                                                                                                                                                        |                                                                                                                                                        |                                                                                                              |
| FERNS:                                                                                                                                                                                                                                                                                                                                                                                                                                      |                                                                                                                                                                                                                                                        |                                                                                                                                                        |                                                                                                              |
| Asplenium australasicum                                                                                                                                                                                                                                                                                                                                                                                                                     | BIRDS NEST FERN                                                                                                                                                                                                                                        | 1 x 1.5                                                                                                                                                | 400mm                                                                                                        |
| Blechnum gibbum 'Silver Lady'                                                                                                                                                                                                                                                                                                                                                                                                               | SILVER LADY FERN                                                                                                                                                                                                                                       | 1 x 1.2                                                                                                                                                | 400mm                                                                                                        |
| Philodendron "Rojo Congo"                                                                                                                                                                                                                                                                                                                                                                                                                   | ROJO CONGO                                                                                                                                                                                                                                             | 1 x 1                                                                                                                                                  | 200mm                                                                                                        |
| Doodia aspera                                                                                                                                                                                                                                                                                                                                                                                                                               | PRICKLY RASP FERN                                                                                                                                                                                                                                      | 0.4 x 0.5                                                                                                                                              | 140mm                                                                                                        |
| Elettaria cardamomum                                                                                                                                                                                                                                                                                                                                                                                                                        | TRUE CARDAMOM                                                                                                                                                                                                                                          | 3 x 0.8                                                                                                                                                | 200mm                                                                                                        |
| Fatsia japonica Zamia furfuracea                                                                                                                                                                                                                                                                                                                                                                                                            | JAPANESE ARALIA                                                                                                                                                                                                                                        | 1.5 x 4                                                                                                                                                | 200mm<br>200mm                                                                                               |
| Zamia turruracea                                                                                                                                                                                                                                                                                                                                                                                                                            | CARDBOARD PLANT                                                                                                                                                                                                                                        | 1 x 2                                                                                                                                                  | 200111111                                                                                                    |
| GROUND COVERS / CLIMBERS / CASCADE:                                                                                                                                                                                                                                                                                                                                                                                                         |                                                                                                                                                                                                                                                        |                                                                                                                                                        |                                                                                                              |
| Dichondra repens                                                                                                                                                                                                                                                                                                                                                                                                                            | KIDNEY WEED                                                                                                                                                                                                                                            | 0.3 x spreading                                                                                                                                        | 140mm                                                                                                        |
| Myoporum parvifolium                                                                                                                                                                                                                                                                                                                                                                                                                        | CREEPING BOOBIALLA                                                                                                                                                                                                                                     | 0.3 x spreading                                                                                                                                        | 140mm                                                                                                        |
| Stachys byzantina 'Big Ears'                                                                                                                                                                                                                                                                                                                                                                                                                | LAMBS EARS ' BIG EARS'                                                                                                                                                                                                                                 | 0.3 x spreading                                                                                                                                        | 140mm                                                                                                        |
| Ficus pumila                                                                                                                                                                                                                                                                                                                                                                                                                                | CREEPING FIG                                                                                                                                                                                                                                           | 0.25 x spreading                                                                                                                                       | 140mm                                                                                                        |
| Viola hederacea                                                                                                                                                                                                                                                                                                                                                                                                                             | NATIVE VIOLET                                                                                                                                                                                                                                          | 0.25 x spreading                                                                                                                                       | 140mm                                                                                                        |
| Pratia pedunculata                                                                                                                                                                                                                                                                                                                                                                                                                          | MATTED PRATIA                                                                                                                                                                                                                                          | 0.3 x spreading                                                                                                                                        | 140mm                                                                                                        |
| Trachelospermum asiaticum                                                                                                                                                                                                                                                                                                                                                                                                                   | CREEPING STAR JASMINE                                                                                                                                                                                                                                  | 0.5 x spreading                                                                                                                                        | 140mm<br>140mm                                                                                               |
| Dichondra repens 'Emerald Falls'  Dichondra repens 'Silver Falls'                                                                                                                                                                                                                                                                                                                                                                           | KIDNEY WEED 'EMERALD FALLS' KIDNEY WEED 'SILVER FALLS'                                                                                                                                                                                                 | 0.3 x 0.6<br>0.3 spreading                                                                                                                             | 140mm<br>140mm                                                                                               |
| Stephanotis floribunda                                                                                                                                                                                                                                                                                                                                                                                                                      | MADAGASCAR JASMINE                                                                                                                                                                                                                                     | 0.3 spreading 0.3 spreading                                                                                                                            | 140mm<br>140mm                                                                                               |
| Pachysandra terminalis                                                                                                                                                                                                                                                                                                                                                                                                                      | JAPANESE PACHYSANDRA                                                                                                                                                                                                                                   | 0.3 x 0.6                                                                                                                                              | 140mm                                                                                                        |
| Rosmarinus prostratus                                                                                                                                                                                                                                                                                                                                                                                                                       | PROSTRATE ROSEMARY                                                                                                                                                                                                                                     | 0.5 x 1.5                                                                                                                                              | 140mm                                                                                                        |
| Ophiopogon japonicus                                                                                                                                                                                                                                                                                                                                                                                                                        | MONDO GRASS                                                                                                                                                                                                                                            | 0.3 x 0.3                                                                                                                                              | 140mm                                                                                                        |
|                                                                                                                                                                                                                                                                                                                                                                                                                                             |                                                                                                                                                                                                                                                        |                                                                                                                                                        |                                                                                                              |
| SUCCULENT / ACCENT:                                                                                                                                                                                                                                                                                                                                                                                                                         |                                                                                                                                                                                                                                                        |                                                                                                                                                        |                                                                                                              |
| SUCCULENT / ACCENT:  Euphorbia wulfenii                                                                                                                                                                                                                                                                                                                                                                                                     | MEDITERRANEAN SPURGE                                                                                                                                                                                                                                   | 0.9 x 0.9                                                                                                                                              | 140mm                                                                                                        |
|                                                                                                                                                                                                                                                                                                                                                                                                                                             | MEDITERRANEAN SPURGE<br>CRASSULA 'BLUE BIRD'                                                                                                                                                                                                           | 0.9 x 0.9<br>1 x 1                                                                                                                                     | 140mm<br>200mm                                                                                               |
| Euphorbia wulfenii                                                                                                                                                                                                                                                                                                                                                                                                                          |                                                                                                                                                                                                                                                        |                                                                                                                                                        |                                                                                                              |
| Euphorbia wulfenii<br>Crassula Arborescens 'Blue Bird'                                                                                                                                                                                                                                                                                                                                                                                      | CRASSULA 'BLUE BIRD'                                                                                                                                                                                                                                   | 1 x 1                                                                                                                                                  | 200mm                                                                                                        |
| Euphorbia wulfenii<br>Crassula Arborescens 'Blue Bird'<br>Kalanchoe bracteata                                                                                                                                                                                                                                                                                                                                                               | CRASSULA 'BLUE BIRD'<br>SILVER SPOONS                                                                                                                                                                                                                  | 1 x 1<br>1.5 x 1.5                                                                                                                                     | 200mm<br>200mm                                                                                               |
| Euphorbia wulfenii<br>Crassula Arborescens 'Blue Bird'<br>Kalanchoe bracteata<br>Alcantarea imperialis 'Silver Plum'                                                                                                                                                                                                                                                                                                                        | CRASSULA 'BLUE BIRD'<br>SILVER SPOONS<br>GIANT IMPERIAL BROMELIAD                                                                                                                                                                                      | 1 x 1<br>1.5 x 1.5<br>0.7 x 0.7                                                                                                                        | 200mm<br>200mm<br>400mm                                                                                      |
| Euphorbia wulfenii<br>Crassula Arborescens 'Blue Bird'<br>Kalanchoe bracteata<br>Alcantarea imperialis 'Silver Plum'<br>Bergenia 'Bressingham White'                                                                                                                                                                                                                                                                                        | CRASSULA 'BLUE BIRD'<br>SILVER SPOONS<br>GIANT IMPERIAL BROMELIAD                                                                                                                                                                                      | 1 x 1<br>1.5 x 1.5<br>0.7 x 0.7                                                                                                                        | 200mm<br>200mm<br>400mm                                                                                      |
| Euphorbia wulfenii Crassula Arborescens 'Blue Bird' Kalanchoe bracteata Alcantarea imperialis 'Silver Plum' Bergenia 'Bressingham White'  BALCONY PLANTERS:                                                                                                                                                                                                                                                                                 | CRASSULA 'BLUE BIRD'<br>SILVER SPOONS<br>GIANT IMPERIAL BROMELIAD<br>ELEPHANT EARS                                                                                                                                                                     | 1 x 1<br>1.5 x 1.5<br>0.7 x 0.7<br>0.4 x 0.6                                                                                                           | 200mm<br>200mm<br>400mm<br>140mm                                                                             |
| Euphorbia wulfenii Crassula Arborescens 'Blue Bird' Kalanchoe bracteata Alcantarea imperialis 'Silver Plum' Bergenia 'Bressingham White'  BALCONY PLANTERS:  Buxus microphylla japonica - sphere - (small)                                                                                                                                                                                                                                  | CRASSULA 'BLUE BIRD' SILVER SPOONS GIANT IMPERIAL BROMELIAD ELEPHANT EARS  JAPANESE BOXWOOD                                                                                                                                                            | 1 x 1<br>1.5 x 1.5<br>0.7 x 0.7<br>0.4 x 0.6                                                                                                           | 200mm<br>200mm<br>400mm<br>140mm                                                                             |
| Euphorbia wulfenii Crassula Arborescens 'Blue Bird' Kalanchoe bracteata Alcantarea imperialis 'Silver Plum' Bergenia 'Bressingham White'  BALCONY PLANTERS:  Buxus microphylla japonica - sphere - (small) Buxus microphylla japonica - sphere - (medium)                                                                                                                                                                                   | CRASSULA 'BLUE BIRD' SILVER SPOONS GIANT IMPERIAL BROMELIAD ELEPHANT EARS  JAPANESE BOXWOOD JAPANESE BOXWOOD                                                                                                                                           | 1 x 1<br>1.5 x 1.5<br>0.7 x 0.7<br>0.4 x 0.6                                                                                                           | 200mm<br>200mm<br>400mm<br>140mm<br>300mm (spheres)<br>400mm (spheres)                                       |
| Euphorbia wulfenii Crassula Arborescens 'Blue Bird' Kalanchoe bracteata Alcantarea imperialis 'Silver Plum' Bergenia 'Bressingham White'  BALCONY PLANTERS:  Buxus microphylla japonica - sphere - (small) Buxus microphylla japonica - sphere - (medium) Buxus microphylla japonica - sphere - (large)                                                                                                                                     | CRASSULA 'BLUE BIRD' SILVER SPOONS GIANT IMPERIAL BROMELIAD ELEPHANT EARS  JAPANESE BOXWOOD JAPANESE BOXWOOD JAPANESE BOXWOOD                                                                                                                          | 1x1<br>1.5x1.5<br>0.7x0.7<br>0.4x0.6                                                                                                                   | 200mm 200mm 400mm 140mm  300mm (spheres) 400mm (spheres) 500mm (spheres)                                     |
| Euphorbia wulfenii Crassula Arborescens 'Blue Bird' Kalanchoe bracteata Alcantarea imperialis 'Silver Plum' Bergenia 'Bressingham White'  BALCONY PLANTERS:  Buxus microphylla japonica - sphere - (small) Buxus microphylla japonica - sphere - (medium) Buxus microphylla japonica - sphere - (large) Bergenia 'Bressingham White'                                                                                                        | CRASSULA 'BLUE BIRD' SILVER SPOONS GIANT IMPERIAL BROMELIAD ELEPHANT EARS  JAPANESE BOXWOOD JAPANESE BOXWOOD JAPANESE BOXWOOD ELEPHANT EARS                                                                                                            | 1x1<br>1.5x1.5<br>0.7x0.7<br>0.4x0.6<br>1x1<br>1x1<br>1x1<br>0.4x0.6                                                                                   | 200mm<br>200mm<br>400mm<br>140mm<br>300mm (spheres)<br>400mm (spheres)<br>500mm (spheres)<br>140mm           |
| Euphorbia wulfenii Crassula Arborescens 'Blue Bird' Kalanchoe bracteata Alcantarea imperialis 'Silver Plum' Bergenia 'Bressingham White'  BALCONY PLANTERS:  Buxus microphylla japonica - sphere - (small) Buxus microphylla japonica - sphere - (medium) Buxus microphylla japonica - sphere - (large) Bergenia 'Bressingham White' Crassula Arborescens 'Blue Bird'                                                                       | CRASSULA 'BLUE BIRD' SILVER SPOONS GIANT IMPERIAL BROMELIAD ELEPHANT EARS  JAPANESE BOXWOOD JAPANESE BOXWOOD JAPANESE BOXWOOD ELEPHANT EARS CRASSULA 'BLUE BIRD'                                                                                       | 1x1<br>1.5x1.5<br>0.7x0.7<br>0.4x0.6<br>1x1<br>1x1<br>1x1<br>0.4x0.6<br>1x1                                                                            | 200mm 200mm 400mm 140mm  300mm (spheres) 400mm (spheres) 500mm (spheres) 140mm 200mm                         |
| Euphorbia wulfenii Crassula Arborescens 'Blue Bird' Kalanchoe bracteata Alcantarea imperialis 'Silver Plum' Bergenia 'Bressingham White'  BALCONY PLANTERS:  Buxus microphylla japonica - sphere - (small) Buxus microphylla japonica - sphere - (medium) Buxus microphylla japonica - sphere - (large) Bergenia 'Bressingham White' Crassula Arborescens 'Blue Bird' Dichondra repens Dichondra repens 'Silver Falls' Myoporum parvifolium | CRASSULA 'BLUE BIRD' SILVER SPOONS GIANT IMPERIAL BROMELIAD ELEPHANT EARS  JAPANESE BOXWOOD JAPANESE BOXWOOD JAPANESE BOXWOOD JAPANESE BOXWOOD ELEPHANT EARS CRASSULA 'BLUE BIRD' KIDNEY WEED KIDNEY WEED KIDNEY WEED SILVER FALLS' CREEPING BOOBIALLA | 1 x 1<br>1.5 x 1.5<br>0.7 x 0.7<br>0.4 x 0.6<br>1 x 1<br>1 x 1<br>1 x 1<br>0.4 x 0.6<br>1 x 1<br>0.3 x spreading<br>0.3 x spreading<br>0.8 x spreading | 200mm 200mm 400mm 140mm 140mm  300mm (spheres) 400mm (spheres) 500mm (spheres) 140mm 200mm 140mm 140mm 140mm |
| Euphorbia wulfenii Crassula Arborescens 'Blue Bird' Kalanchoe bracteata Alcantarea imperialis 'Silver Plum' Bergenia 'Bressingham White'  BALCONY PLANTERS:  Buxus microphylla japonica - sphere - (small) Buxus microphylla japonica - sphere - (medium) Buxus microphylla japonica - sphere - (large) Bergenia 'Bressingham White' Crassula Arborescens 'Blue Bird' Dichondra repens Dichondra repens 'Silver Falls'                      | CRASSULA 'BLUE BIRD' SILVER SPOONS GIANT IMPERIAL BROMELIAD ELEPHANT EARS  JAPANESE BOXWOOD JAPANESE BOXWOOD JAPANESE BOXWOOD ELEPHANT EARS CRASSULA 'BLUE BIRD' KIDNEY WEED KIDNEY WEED 'SILVER FALLS'                                                | 1 x 1<br>1.5 x 1.5<br>0.7 x 0.7<br>0.4 x 0.6<br>1 x 1<br>1 x 1<br>1 x 1<br>0.4 x 0.6<br>1 x 1<br>0.3 x spreading<br>0.3 x spreading                    | 200mm 200mm 400mm 140mm  300mm (spheres) 400mm (spheres) 500mm (spheres) 140mm 200mm 140mm 140mm             |

Ri Raphiolepis indica 'Snow Maiden' Ro Rosmarinus officinalis SP INDIAN HAWTHORN

ROSEMARY

TREE GERMANDER

MAT MASH

BIG EARS

Tp Tetrapanax papyrifer RICE PAPER

Ww Westringia 'wynyabbie gem' COASTAL ROSMARY

UNDER STORY - TROPICAL