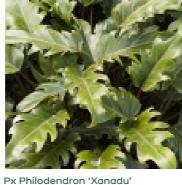

# Planting Schedule

|                                                                                                                                                                                                                                                                                                                                                                                                                                             |                                                                                                                                                                                                                                                        |                                                                                                                                                        | Planting Schedule                                                                                            |
|---------------------------------------------------------------------------------------------------------------------------------------------------------------------------------------------------------------------------------------------------------------------------------------------------------------------------------------------------------------------------------------------------------------------------------------------|--------------------------------------------------------------------------------------------------------------------------------------------------------------------------------------------------------------------------------------------------------|--------------------------------------------------------------------------------------------------------------------------------------------------------|--------------------------------------------------------------------------------------------------------------|
| BOTANICAL NAME:                                                                                                                                                                                                                                                                                                                                                                                                                             | COMMON NAME:                                                                                                                                                                                                                                           | MATURE SIZE:<br>(H x W) - metres                                                                                                                       | PROPOSED POT SIZE:                                                                                           |
| TREES:                                                                                                                                                                                                                                                                                                                                                                                                                                      |                                                                                                                                                                                                                                                        | 6.50 mg months                                                                                                                                         |                                                                                                              |
|                                                                                                                                                                                                                                                                                                                                                                                                                                             |                                                                                                                                                                                                                                                        |                                                                                                                                                        |                                                                                                              |
| Jacaranda mimosifolia Phoenix canariensis                                                                                                                                                                                                                                                                                                                                                                                                   | JACARANDA<br>CANARY ISLAND DATE PALM                                                                                                                                                                                                                   | 15 x 10                                                                                                                                                | 400 L                                                                                                        |
| Ficus macrocarpa var. hillii                                                                                                                                                                                                                                                                                                                                                                                                                | HILL'S WEEPING FIG                                                                                                                                                                                                                                     | (10-20 h)<br>6 x 3                                                                                                                                     | X - GROUND MATURE STOCK SIZE (TBC<br>100 L                                                                   |
| Hymenosporum flavum                                                                                                                                                                                                                                                                                                                                                                                                                         | NATIVE FRANGIPANI                                                                                                                                                                                                                                      | 8 x 5                                                                                                                                                  | 100 L                                                                                                        |
| Ulmus parvifolia                                                                                                                                                                                                                                                                                                                                                                                                                            | CHINESE ELM                                                                                                                                                                                                                                            | 10 x 12                                                                                                                                                | 100 L                                                                                                        |
| Waterhousea floribunda                                                                                                                                                                                                                                                                                                                                                                                                                      | WEEPOING LILLY PILLY                                                                                                                                                                                                                                   | 20 x 10                                                                                                                                                | 100 L                                                                                                        |
| SHRUBS/ ACCENT:                                                                                                                                                                                                                                                                                                                                                                                                                             |                                                                                                                                                                                                                                                        |                                                                                                                                                        |                                                                                                              |
|                                                                                                                                                                                                                                                                                                                                                                                                                                             |                                                                                                                                                                                                                                                        |                                                                                                                                                        |                                                                                                              |
| Doryanthes palmeri                                                                                                                                                                                                                                                                                                                                                                                                                          | SPEAR LILY<br>SILVER PLECTRANTHUS                                                                                                                                                                                                                      | 1 x 1.5                                                                                                                                                | 200mm                                                                                                        |
| Plectranthus argentatus                                                                                                                                                                                                                                                                                                                                                                                                                     |                                                                                                                                                                                                                                                        | 0.5 x 1.5                                                                                                                                              | 200mm<br>600mm (spheres) - 500mm POT                                                                         |
| Buxus microphylla japonica - sphere - (small)  Buxus microphylla japonica - sphere - (medium)                                                                                                                                                                                                                                                                                                                                               | JAPANESE BOXWOOD  JAPANESE BOXWOOD                                                                                                                                                                                                                     | 1 x 1<br>1 x 1                                                                                                                                         | 700mm (spheres) - 500mm POT                                                                                  |
| Buxus microphylla japonica - sphere - (heddin)                                                                                                                                                                                                                                                                                                                                                                                              | JAPANESE BOXWOOD                                                                                                                                                                                                                                       | 1x1                                                                                                                                                    | 800mm (spheres) - 90Lrt POT                                                                                  |
| Viburnum japonicum                                                                                                                                                                                                                                                                                                                                                                                                                          | JAPANESE VIBURNUM                                                                                                                                                                                                                                      | 1.5 x 1.5                                                                                                                                              | 200mm                                                                                                        |
| Raphiolepis indica 'Snow Maiden'                                                                                                                                                                                                                                                                                                                                                                                                            | INDIAN HAWTHORN                                                                                                                                                                                                                                        | 1.5 x 1.5                                                                                                                                              | 200mm                                                                                                        |
| Rosmarinus officinalis                                                                                                                                                                                                                                                                                                                                                                                                                      | ROSEMARY                                                                                                                                                                                                                                               | 1 x 1.5                                                                                                                                                | 200mm                                                                                                        |
| Teucrium fruticans (sphere)                                                                                                                                                                                                                                                                                                                                                                                                                 | TREE GERMANDER                                                                                                                                                                                                                                         | 1 x 1.8                                                                                                                                                | 400mm                                                                                                        |
| Westringia 'wynyabbie gem' (spheres)                                                                                                                                                                                                                                                                                                                                                                                                        | COASTAL ROSMARY                                                                                                                                                                                                                                        | 1 x 1                                                                                                                                                  | 400mm                                                                                                        |
| Lomandra conferifolia 'Seascape'                                                                                                                                                                                                                                                                                                                                                                                                            | MAT MASH                                                                                                                                                                                                                                               | 0.6 x 0.6                                                                                                                                              | 140mm                                                                                                        |
| Euphorbia wulfenii                                                                                                                                                                                                                                                                                                                                                                                                                          | MEDITERRANEAN SPURGE                                                                                                                                                                                                                                   | 1 x 1                                                                                                                                                  | 200mm                                                                                                        |
| Strobilanthes gossypinus                                                                                                                                                                                                                                                                                                                                                                                                                    | PERSIAN SHIELED                                                                                                                                                                                                                                        | 1 x 1.5                                                                                                                                                | 200mm                                                                                                        |
| Laurus nobilis 'Baby Bay' Spheres                                                                                                                                                                                                                                                                                                                                                                                                           | BABY BAY                                                                                                                                                                                                                                               | 2 x 2                                                                                                                                                  | 300mm                                                                                                        |
| TROPICAL / ACCENT:                                                                                                                                                                                                                                                                                                                                                                                                                          |                                                                                                                                                                                                                                                        |                                                                                                                                                        |                                                                                                              |
| Dhiladandran IVatul                                                                                                                                                                                                                                                                                                                                                                                                                         | MANTEDDOLIDATE DUM COST. DOC.                                                                                                                                                                                                                          | 0.04                                                                                                                                                   | 400                                                                                                          |
| Philodendron 'Xanadu' Tetrapanax papyrifer                                                                                                                                                                                                                                                                                                                                                                                                  | WINTERBOURNE PHILODENDRON<br>RICE PAPER PLANT                                                                                                                                                                                                          | 0.8 x 1<br>3 x 2                                                                                                                                       | 400mm<br>200mm                                                                                               |
|                                                                                                                                                                                                                                                                                                                                                                                                                                             | TRACTOR SEAT PLANT                                                                                                                                                                                                                                     | 1 x 1                                                                                                                                                  | 400mm                                                                                                        |
| Ligularia reniformis Alocasia brisbanensis                                                                                                                                                                                                                                                                                                                                                                                                  | SPOON LILY                                                                                                                                                                                                                                             | 2.5 x 3                                                                                                                                                | 200mm                                                                                                        |
| Hosta plantaginea grandiflora                                                                                                                                                                                                                                                                                                                                                                                                               | AUGUST LILY                                                                                                                                                                                                                                            | 0.7 x 0.7                                                                                                                                              | 140mm                                                                                                        |
| FEDNO.                                                                                                                                                                                                                                                                                                                                                                                                                                      |                                                                                                                                                                                                                                                        |                                                                                                                                                        |                                                                                                              |
| FERNS:                                                                                                                                                                                                                                                                                                                                                                                                                                      |                                                                                                                                                                                                                                                        |                                                                                                                                                        |                                                                                                              |
| Asplenium australasicum                                                                                                                                                                                                                                                                                                                                                                                                                     | BIRDS NEST FERN                                                                                                                                                                                                                                        | 1 x 1.5                                                                                                                                                | 400mm                                                                                                        |
| Blechnum gibbum 'Silver Lady'                                                                                                                                                                                                                                                                                                                                                                                                               | SILVER LADY FERN                                                                                                                                                                                                                                       | 1 x 1.2                                                                                                                                                | 400mm                                                                                                        |
| Philodendron "Rojo Congo"                                                                                                                                                                                                                                                                                                                                                                                                                   | ROJO CONGO                                                                                                                                                                                                                                             | 1 x 1                                                                                                                                                  | 200mm                                                                                                        |
| Doodia aspera                                                                                                                                                                                                                                                                                                                                                                                                                               | PRICKLY RASP FERN                                                                                                                                                                                                                                      | 0.4 x 0.5                                                                                                                                              | 140mm                                                                                                        |
| Elettaria cardamomum                                                                                                                                                                                                                                                                                                                                                                                                                        | TRUE CARDAMOM                                                                                                                                                                                                                                          | 3 x 0.8                                                                                                                                                | 200mm                                                                                                        |
| Fatsia japonica Zamia furfuracea                                                                                                                                                                                                                                                                                                                                                                                                            | JAPANESE ARALIA                                                                                                                                                                                                                                        | 1.5 x 4                                                                                                                                                | 200mm<br>200mm                                                                                               |
| Zamia turruracea                                                                                                                                                                                                                                                                                                                                                                                                                            | CARDBOARD PLANT                                                                                                                                                                                                                                        | 1 x 2                                                                                                                                                  | 200111111                                                                                                    |
| GROUND COVERS / CLIMBERS / CASCADE:                                                                                                                                                                                                                                                                                                                                                                                                         |                                                                                                                                                                                                                                                        |                                                                                                                                                        |                                                                                                              |
| Dichondra repens                                                                                                                                                                                                                                                                                                                                                                                                                            | KIDNEY WEED                                                                                                                                                                                                                                            | 0.3 x spreading                                                                                                                                        | 140mm                                                                                                        |
| Myoporum parvifolium                                                                                                                                                                                                                                                                                                                                                                                                                        | CREEPING BOOBIALLA                                                                                                                                                                                                                                     | 0.3 x spreading                                                                                                                                        | 140mm                                                                                                        |
| Stachys byzantina 'Big Ears'                                                                                                                                                                                                                                                                                                                                                                                                                | LAMBS EARS ' BIG EARS'                                                                                                                                                                                                                                 | 0.3 x spreading                                                                                                                                        | 140mm                                                                                                        |
| Ficus pumila                                                                                                                                                                                                                                                                                                                                                                                                                                | CREEPING FIG                                                                                                                                                                                                                                           | 0.25 x spreading                                                                                                                                       | 140mm                                                                                                        |
| Viola hederacea                                                                                                                                                                                                                                                                                                                                                                                                                             | NATIVE VIOLET                                                                                                                                                                                                                                          | 0.25 x spreading                                                                                                                                       | 140mm                                                                                                        |
| Pratia pedunculata                                                                                                                                                                                                                                                                                                                                                                                                                          | MATTED PRATIA                                                                                                                                                                                                                                          | 0.3 x spreading                                                                                                                                        | 140mm                                                                                                        |
| Trachelospermum asiaticum                                                                                                                                                                                                                                                                                                                                                                                                                   | CREEPING STAR JASMINE                                                                                                                                                                                                                                  | 0.5 x spreading                                                                                                                                        | 140mm<br>140mm                                                                                               |
| Dichondra repens 'Emerald Falls'  Dichondra repens 'Silver Falls'                                                                                                                                                                                                                                                                                                                                                                           | KIDNEY WEED 'EMERALD FALLS' KIDNEY WEED 'SILVER FALLS'                                                                                                                                                                                                 | 0.3 x 0.6<br>0.3 spreading                                                                                                                             | 140mm<br>140mm                                                                                               |
| Stephanotis floribunda                                                                                                                                                                                                                                                                                                                                                                                                                      | MADAGASCAR JASMINE                                                                                                                                                                                                                                     | 0.3 spreading 0.3 spreading                                                                                                                            | 140mm<br>140mm                                                                                               |
| Pachysandra terminalis                                                                                                                                                                                                                                                                                                                                                                                                                      | JAPANESE PACHYSANDRA                                                                                                                                                                                                                                   | 0.3 x 0.6                                                                                                                                              | 140mm                                                                                                        |
| Rosmarinus prostratus                                                                                                                                                                                                                                                                                                                                                                                                                       | PROSTRATE ROSEMARY                                                                                                                                                                                                                                     | 0.5 x 1.5                                                                                                                                              | 140mm                                                                                                        |
| Ophiopogon japonicus                                                                                                                                                                                                                                                                                                                                                                                                                        | MONDO GRASS                                                                                                                                                                                                                                            | 0.3 x 0.3                                                                                                                                              | 140mm                                                                                                        |
|                                                                                                                                                                                                                                                                                                                                                                                                                                             |                                                                                                                                                                                                                                                        |                                                                                                                                                        |                                                                                                              |
| SUCCULENT / ACCENT:                                                                                                                                                                                                                                                                                                                                                                                                                         |                                                                                                                                                                                                                                                        |                                                                                                                                                        |                                                                                                              |
| SUCCULENT / ACCENT:  Euphorbia wulfenii                                                                                                                                                                                                                                                                                                                                                                                                     | MEDITERRANEAN SPURGE                                                                                                                                                                                                                                   | 0.9 x 0.9                                                                                                                                              | 140mm                                                                                                        |
|                                                                                                                                                                                                                                                                                                                                                                                                                                             | MEDITERRANEAN SPURGE<br>CRASSULA 'BLUE BIRD'                                                                                                                                                                                                           | 0.9 x 0.9<br>1 x 1                                                                                                                                     | 140mm<br>200mm                                                                                               |
| Euphorbia wulfenii                                                                                                                                                                                                                                                                                                                                                                                                                          |                                                                                                                                                                                                                                                        |                                                                                                                                                        |                                                                                                              |
| Euphorbia wulfenii<br>Crassula Arborescens 'Blue Bird'                                                                                                                                                                                                                                                                                                                                                                                      | CRASSULA 'BLUE BIRD'                                                                                                                                                                                                                                   | 1 x 1                                                                                                                                                  | 200mm                                                                                                        |
| Euphorbia wulfenii<br>Crassula Arborescens 'Blue Bird'<br>Kalanchoe bracteata                                                                                                                                                                                                                                                                                                                                                               | CRASSULA 'BLUE BIRD'<br>SILVER SPOONS                                                                                                                                                                                                                  | 1 x 1<br>1.5 x 1.5                                                                                                                                     | 200mm<br>200mm                                                                                               |
| Euphorbia wulfenii<br>Crassula Arborescens 'Blue Bird'<br>Kalanchoe bracteata<br>Alcantarea imperialis 'Silver Plum'                                                                                                                                                                                                                                                                                                                        | CRASSULA 'BLUE BIRD'<br>SILVER SPOONS<br>GIANT IMPERIAL BROMELIAD                                                                                                                                                                                      | 1 x 1<br>1.5 x 1.5<br>0.7 x 0.7                                                                                                                        | 200mm<br>200mm<br>400mm                                                                                      |
| Euphorbia wulfenii<br>Crassula Arborescens 'Blue Bird'<br>Kalanchoe bracteata<br>Alcantarea imperialis 'Silver Plum'<br>Bergenia 'Bressingham White'                                                                                                                                                                                                                                                                                        | CRASSULA 'BLUE BIRD'<br>SILVER SPOONS<br>GIANT IMPERIAL BROMELIAD                                                                                                                                                                                      | 1 x 1<br>1.5 x 1.5<br>0.7 x 0.7                                                                                                                        | 200mm<br>200mm<br>400mm                                                                                      |
| Euphorbia wulfenii Crassula Arborescens 'Blue Bird' Kalanchoe bracteata Alcantarea imperialis 'Silver Plum' Bergenia 'Bressingham White'  BALCONY PLANTERS:                                                                                                                                                                                                                                                                                 | CRASSULA 'BLUE BIRD'<br>SILVER SPOONS<br>GIANT IMPERIAL BROMELIAD<br>ELEPHANT EARS                                                                                                                                                                     | 1 x 1<br>1.5 x 1.5<br>0.7 x 0.7<br>0.4 x 0.6                                                                                                           | 200mm<br>200mm<br>400mm<br>140mm                                                                             |
| Euphorbia wulfenii Crassula Arborescens 'Blue Bird' Kalanchoe bracteata Alcantarea imperialis 'Silver Plum' Bergenia 'Bressingham White'  BALCONY PLANTERS:  Buxus microphylla japonica - sphere - (small)                                                                                                                                                                                                                                  | CRASSULA 'BLUE BIRD' SILVER SPOONS GIANT IMPERIAL BROMELIAD ELEPHANT EARS  JAPANESE BOXWOOD                                                                                                                                                            | 1 x 1<br>1.5 x 1.5<br>0.7 x 0.7<br>0.4 x 0.6                                                                                                           | 200mm<br>200mm<br>400mm<br>140mm                                                                             |
| Euphorbia wulfenii Crassula Arborescens 'Blue Bird' Kalanchoe bracteata Alcantarea imperialis 'Silver Plum' Bergenia 'Bressingham White'  BALCONY PLANTERS:  Buxus microphylla japonica - sphere - (small) Buxus microphylla japonica - sphere - (medium)                                                                                                                                                                                   | CRASSULA 'BLUE BIRD' SILVER SPOONS GIANT IMPERIAL BROMELIAD ELEPHANT EARS  JAPANESE BOXWOOD JAPANESE BOXWOOD                                                                                                                                           | 1 x 1<br>1.5 x 1.5<br>0.7 x 0.7<br>0.4 x 0.6                                                                                                           | 200mm<br>200mm<br>400mm<br>140mm<br>300mm (spheres)<br>400mm (spheres)                                       |
| Euphorbia wulfenii Crassula Arborescens 'Blue Bird' Kalanchoe bracteata Alcantarea imperialis 'Silver Plum' Bergenia 'Bressingham White'  BALCONY PLANTERS:  Buxus microphylla japonica - sphere - (small) Buxus microphylla japonica - sphere - (medium) Buxus microphylla japonica - sphere - (large)                                                                                                                                     | CRASSULA 'BLUE BIRD' SILVER SPOONS GIANT IMPERIAL BROMELIAD ELEPHANT EARS  JAPANESE BOXWOOD JAPANESE BOXWOOD JAPANESE BOXWOOD                                                                                                                          | 1x1<br>1.5x1.5<br>0.7x0.7<br>0.4x0.6                                                                                                                   | 200mm 200mm 400mm 140mm  300mm (spheres) 400mm (spheres) 500mm (spheres)                                     |
| Euphorbia wulfenii Crassula Arborescens 'Blue Bird' Kalanchoe bracteata Alcantarea imperialis 'Silver Plum' Bergenia 'Bressingham White'  BALCONY PLANTERS:  Buxus microphylla japonica - sphere - (small) Buxus microphylla japonica - sphere - (medium) Buxus microphylla japonica - sphere - (large) Bergenia 'Bressingham White'                                                                                                        | CRASSULA 'BLUE BIRD' SILVER SPOONS GIANT IMPERIAL BROMELIAD ELEPHANT EARS  JAPANESE BOXWOOD JAPANESE BOXWOOD JAPANESE BOXWOOD ELEPHANT EARS                                                                                                            | 1x1<br>1.5x1.5<br>0.7x0.7<br>0.4x0.6<br>1x1<br>1x1<br>1x1<br>0.4x0.6                                                                                   | 200mm<br>200mm<br>400mm<br>140mm<br>300mm (spheres)<br>400mm (spheres)<br>500mm (spheres)<br>140mm           |
| Euphorbia wulfenii Crassula Arborescens 'Blue Bird' Kalanchoe bracteata Alcantarea imperialis 'Silver Plum' Bergenia 'Bressingham White'  BALCONY PLANTERS:  Buxus microphylla japonica - sphere - (small) Buxus microphylla japonica - sphere - (medium) Buxus microphylla japonica - sphere - (large) Bergenia 'Bressingham White' Crassula Arborescens 'Blue Bird'                                                                       | CRASSULA 'BLUE BIRD' SILVER SPOONS GIANT IMPERIAL BROMELIAD ELEPHANT EARS  JAPANESE BOXWOOD JAPANESE BOXWOOD JAPANESE BOXWOOD ELEPHANT EARS CRASSULA 'BLUE BIRD'                                                                                       | 1x1<br>1.5x1.5<br>0.7x0.7<br>0.4x0.6<br>1x1<br>1x1<br>1x1<br>0.4x0.6<br>1x1                                                                            | 200mm 200mm 400mm 140mm  300mm (spheres) 400mm (spheres) 500mm (spheres) 140mm 200mm                         |
| Euphorbia wulfenii Crassula Arborescens 'Blue Bird' Kalanchoe bracteata Alcantarea imperialis 'Silver Plum' Bergenia 'Bressingham White'  BALCONY PLANTERS:  Buxus microphylla japonica - sphere - (small) Buxus microphylla japonica - sphere - (medium) Buxus microphylla japonica - sphere - (large) Bergenia 'Bressingham White' Crassula Arborescens 'Blue Bird' Dichondra repens Dichondra repens 'Silver Falls' Myoporum parvifolium | CRASSULA 'BLUE BIRD' SILVER SPOONS GIANT IMPERIAL BROMELIAD ELEPHANT EARS  JAPANESE BOXWOOD JAPANESE BOXWOOD JAPANESE BOXWOOD JAPANESE BOXWOOD ELEPHANT EARS CRASSULA 'BLUE BIRD' KIDNEY WEED KIDNEY WEED KIDNEY WEED SILVER FALLS' CREEPING BOOBIALLA | 1 x 1<br>1.5 x 1.5<br>0.7 x 0.7<br>0.4 x 0.6<br>1 x 1<br>1 x 1<br>1 x 1<br>0.4 x 0.6<br>1 x 1<br>0.3 x spreading<br>0.3 x spreading<br>0.8 x spreading | 200mm 200mm 400mm 140mm 140mm  300mm (spheres) 400mm (spheres) 500mm (spheres) 140mm 200mm 140mm 140mm 140mm |
| Euphorbia wulfenii Crassula Arborescens 'Blue Bird' Kalanchoe bracteata Alcantarea imperialis 'Silver Plum' Bergenia 'Bressingham White'  BALCONY PLANTERS:  Buxus microphylla japonica - sphere - (small) Buxus microphylla japonica - sphere - (medium) Buxus microphylla japonica - sphere - (large) Bergenia 'Bressingham White' Crassula Arborescens 'Blue Bird' Dichondra repens Dichondra repens 'Silver Falls'                      | CRASSULA 'BLUE BIRD' SILVER SPOONS GIANT IMPERIAL BROMELIAD ELEPHANT EARS  JAPANESE BOXWOOD JAPANESE BOXWOOD JAPANESE BOXWOOD ELEPHANT EARS CRASSULA 'BLUE BIRD' KIDNEY WEED KIDNEY WEED 'SILVER FALLS'                                                | 1 x 1<br>1.5 x 1.5<br>0.7 x 0.7<br>0.4 x 0.6<br>1 x 1<br>1 x 1<br>1 x 1<br>0.4 x 0.6<br>1 x 1<br>0.3 x spreading<br>0.3 x spreading                    | 200mm 200mm 400mm 140mm  300mm (spheres) 400mm (spheres) 500mm (spheres) 140mm 200mm 140mm 140mm             |

S Strelitzia sp BIRD OF PARIDISE

WINTERBOURNE PHILODENDRON

Lr Ligularia reniformis TRACTOR SEAT PLANT

Nathan Burkett Landscape Architecture Planting Palette & Strategy

TRUE CARDAMOM

**Fj Fatsia japonica** JAPANESE ARALIA **Zf Zamia furfuracea** CARDBOARD PLANT