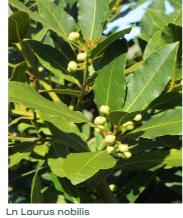

# Planting Schedule

|                                                                                                                                                                                                                                                                                                                                                                                                                                             |                                                                                                                                                                                                                                                        |                                                                                                                                                        | Planting Schedule                                                                                            |
|---------------------------------------------------------------------------------------------------------------------------------------------------------------------------------------------------------------------------------------------------------------------------------------------------------------------------------------------------------------------------------------------------------------------------------------------|--------------------------------------------------------------------------------------------------------------------------------------------------------------------------------------------------------------------------------------------------------|--------------------------------------------------------------------------------------------------------------------------------------------------------|--------------------------------------------------------------------------------------------------------------|
| BOTANICAL NAME:                                                                                                                                                                                                                                                                                                                                                                                                                             | COMMON NAME:                                                                                                                                                                                                                                           | MATURE SIZE:<br>(H x W) - metres                                                                                                                       | PROPOSED POT SIZE:                                                                                           |
| TREES:                                                                                                                                                                                                                                                                                                                                                                                                                                      |                                                                                                                                                                                                                                                        | 6.50 mg months                                                                                                                                         |                                                                                                              |
|                                                                                                                                                                                                                                                                                                                                                                                                                                             |                                                                                                                                                                                                                                                        |                                                                                                                                                        |                                                                                                              |
| Jacaranda mimosifolia Phoenix canariensis                                                                                                                                                                                                                                                                                                                                                                                                   | JACARANDA<br>CANARY ISLAND DATE PALM                                                                                                                                                                                                                   | 15 x 10                                                                                                                                                | 400 L                                                                                                        |
| Ficus macrocarpa var. hillii                                                                                                                                                                                                                                                                                                                                                                                                                | HILL'S WEEPING FIG                                                                                                                                                                                                                                     | (10-20 h)<br>6 x 3                                                                                                                                     | X - GROUND MATURE STOCK SIZE (TBC<br>100 L                                                                   |
| Hymenosporum flavum                                                                                                                                                                                                                                                                                                                                                                                                                         | NATIVE FRANGIPANI                                                                                                                                                                                                                                      | 8 x 5                                                                                                                                                  | 100 L                                                                                                        |
| Ulmus parvifolia                                                                                                                                                                                                                                                                                                                                                                                                                            | CHINESE ELM                                                                                                                                                                                                                                            | 10 x 12                                                                                                                                                | 100 L                                                                                                        |
| Waterhousea floribunda                                                                                                                                                                                                                                                                                                                                                                                                                      | WEEPOING LILLY PILLY                                                                                                                                                                                                                                   | 20 x 10                                                                                                                                                | 100 L                                                                                                        |
| SHRUBS/ ACCENT:                                                                                                                                                                                                                                                                                                                                                                                                                             |                                                                                                                                                                                                                                                        |                                                                                                                                                        |                                                                                                              |
|                                                                                                                                                                                                                                                                                                                                                                                                                                             |                                                                                                                                                                                                                                                        |                                                                                                                                                        |                                                                                                              |
| Doryanthes palmeri                                                                                                                                                                                                                                                                                                                                                                                                                          | SPEAR LILY<br>SILVER PLECTRANTHUS                                                                                                                                                                                                                      | 1 x 1.5                                                                                                                                                | 200mm                                                                                                        |
| Plectranthus argentatus                                                                                                                                                                                                                                                                                                                                                                                                                     |                                                                                                                                                                                                                                                        | 0.5 x 1.5                                                                                                                                              | 200mm<br>600mm (spheres) - 500mm POT                                                                         |
| Buxus microphylla japonica - sphere - (small)  Buxus microphylla japonica - sphere - (medium)                                                                                                                                                                                                                                                                                                                                               | JAPANESE BOXWOOD  JAPANESE BOXWOOD                                                                                                                                                                                                                     | 1 x 1<br>1 x 1                                                                                                                                         | 700mm (spheres) - 500mm POT                                                                                  |
| Buxus microphylla japonica - sphere - (heddin)                                                                                                                                                                                                                                                                                                                                                                                              | JAPANESE BOXWOOD                                                                                                                                                                                                                                       | 1x1                                                                                                                                                    | 800mm (spheres) - 90Lrt POT                                                                                  |
| Viburnum japonicum                                                                                                                                                                                                                                                                                                                                                                                                                          | JAPANESE VIBURNUM                                                                                                                                                                                                                                      | 1.5 x 1.5                                                                                                                                              | 200mm                                                                                                        |
| Raphiolepis indica 'Snow Maiden'                                                                                                                                                                                                                                                                                                                                                                                                            | INDIAN HAWTHORN                                                                                                                                                                                                                                        | 1.5 x 1.5                                                                                                                                              | 200mm                                                                                                        |
| Rosmarinus officinalis                                                                                                                                                                                                                                                                                                                                                                                                                      | ROSEMARY                                                                                                                                                                                                                                               | 1 x 1.5                                                                                                                                                | 200mm                                                                                                        |
| Teucrium fruticans (sphere)                                                                                                                                                                                                                                                                                                                                                                                                                 | TREE GERMANDER                                                                                                                                                                                                                                         | 1 x 1.8                                                                                                                                                | 400mm                                                                                                        |
| Westringia 'wynyabbie gem' (spheres)                                                                                                                                                                                                                                                                                                                                                                                                        | COASTAL ROSMARY                                                                                                                                                                                                                                        | 1 x 1                                                                                                                                                  | 400mm                                                                                                        |
| Lomandra conferifolia 'Seascape'                                                                                                                                                                                                                                                                                                                                                                                                            | MAT MASH                                                                                                                                                                                                                                               | 0.6 x 0.6                                                                                                                                              | 140mm                                                                                                        |
| Euphorbia wulfenii                                                                                                                                                                                                                                                                                                                                                                                                                          | MEDITERRANEAN SPURGE                                                                                                                                                                                                                                   | 1 x 1                                                                                                                                                  | 200mm                                                                                                        |
| Strobilanthes gossypinus                                                                                                                                                                                                                                                                                                                                                                                                                    | PERSIAN SHIELED                                                                                                                                                                                                                                        | 1 x 1.5                                                                                                                                                | 200mm                                                                                                        |
| Laurus nobilis 'Baby Bay' Spheres                                                                                                                                                                                                                                                                                                                                                                                                           | BABY BAY                                                                                                                                                                                                                                               | 2 x 2                                                                                                                                                  | 300mm                                                                                                        |
| TROPICAL / ACCENT:                                                                                                                                                                                                                                                                                                                                                                                                                          |                                                                                                                                                                                                                                                        |                                                                                                                                                        |                                                                                                              |
| Dhiladandran IVatul                                                                                                                                                                                                                                                                                                                                                                                                                         | MANTEDDOLIDATE DUM COST. DOC.                                                                                                                                                                                                                          | 0.04                                                                                                                                                   | 400                                                                                                          |
| Philodendron 'Xanadu' Tetrapanax papyrifer                                                                                                                                                                                                                                                                                                                                                                                                  | WINTERBOURNE PHILODENDRON<br>RICE PAPER PLANT                                                                                                                                                                                                          | 0.8 x 1<br>3 x 2                                                                                                                                       | 400mm<br>200mm                                                                                               |
|                                                                                                                                                                                                                                                                                                                                                                                                                                             | TRACTOR SEAT PLANT                                                                                                                                                                                                                                     | 1 x 1                                                                                                                                                  | 400mm                                                                                                        |
| Ligularia reniformis Alocasia brisbanensis                                                                                                                                                                                                                                                                                                                                                                                                  | SPOON LILY                                                                                                                                                                                                                                             | 2.5 x 3                                                                                                                                                | 200mm                                                                                                        |
| Hosta plantaginea grandiflora                                                                                                                                                                                                                                                                                                                                                                                                               | AUGUST LILY                                                                                                                                                                                                                                            | 0.7 x 0.7                                                                                                                                              | 140mm                                                                                                        |
| FEDNO.                                                                                                                                                                                                                                                                                                                                                                                                                                      |                                                                                                                                                                                                                                                        |                                                                                                                                                        |                                                                                                              |
| FERNS:                                                                                                                                                                                                                                                                                                                                                                                                                                      |                                                                                                                                                                                                                                                        |                                                                                                                                                        |                                                                                                              |
| Asplenium australasicum                                                                                                                                                                                                                                                                                                                                                                                                                     | BIRDS NEST FERN                                                                                                                                                                                                                                        | 1 x 1.5                                                                                                                                                | 400mm                                                                                                        |
| Blechnum gibbum 'Silver Lady'                                                                                                                                                                                                                                                                                                                                                                                                               | SILVER LADY FERN                                                                                                                                                                                                                                       | 1 x 1.2                                                                                                                                                | 400mm                                                                                                        |
| Philodendron "Rojo Congo"                                                                                                                                                                                                                                                                                                                                                                                                                   | ROJO CONGO                                                                                                                                                                                                                                             | 1 x 1                                                                                                                                                  | 200mm                                                                                                        |
| Doodia aspera                                                                                                                                                                                                                                                                                                                                                                                                                               | PRICKLY RASP FERN                                                                                                                                                                                                                                      | 0.4 x 0.5                                                                                                                                              | 140mm                                                                                                        |
| Elettaria cardamomum                                                                                                                                                                                                                                                                                                                                                                                                                        | TRUE CARDAMOM                                                                                                                                                                                                                                          | 3 x 0.8                                                                                                                                                | 200mm                                                                                                        |
| Fatsia japonica Zamia furfuracea                                                                                                                                                                                                                                                                                                                                                                                                            | JAPANESE ARALIA                                                                                                                                                                                                                                        | 1.5 x 4                                                                                                                                                | 200mm<br>200mm                                                                                               |
| Zamia turruracea                                                                                                                                                                                                                                                                                                                                                                                                                            | CARDBOARD PLANT                                                                                                                                                                                                                                        | 1 x 2                                                                                                                                                  | 200111111                                                                                                    |
| GROUND COVERS / CLIMBERS / CASCADE:                                                                                                                                                                                                                                                                                                                                                                                                         |                                                                                                                                                                                                                                                        |                                                                                                                                                        |                                                                                                              |
| Dichondra repens                                                                                                                                                                                                                                                                                                                                                                                                                            | KIDNEY WEED                                                                                                                                                                                                                                            | 0.3 x spreading                                                                                                                                        | 140mm                                                                                                        |
| Myoporum parvifolium                                                                                                                                                                                                                                                                                                                                                                                                                        | CREEPING BOOBIALLA                                                                                                                                                                                                                                     | 0.3 x spreading                                                                                                                                        | 140mm                                                                                                        |
| Stachys byzantina 'Big Ears'                                                                                                                                                                                                                                                                                                                                                                                                                | LAMBS EARS ' BIG EARS'                                                                                                                                                                                                                                 | 0.3 x spreading                                                                                                                                        | 140mm                                                                                                        |
| Ficus pumila                                                                                                                                                                                                                                                                                                                                                                                                                                | CREEPING FIG                                                                                                                                                                                                                                           | 0.25 x spreading                                                                                                                                       | 140mm                                                                                                        |
| Viola hederacea                                                                                                                                                                                                                                                                                                                                                                                                                             | NATIVE VIOLET                                                                                                                                                                                                                                          | 0.25 x spreading                                                                                                                                       | 140mm                                                                                                        |
| Pratia pedunculata                                                                                                                                                                                                                                                                                                                                                                                                                          | MATTED PRATIA                                                                                                                                                                                                                                          | 0.3 x spreading                                                                                                                                        | 140mm                                                                                                        |
| Trachelospermum asiaticum                                                                                                                                                                                                                                                                                                                                                                                                                   | CREEPING STAR JASMINE                                                                                                                                                                                                                                  | 0.5 x spreading                                                                                                                                        | 140mm<br>140mm                                                                                               |
| Dichondra repens 'Emerald Falls'  Dichondra repens 'Silver Falls'                                                                                                                                                                                                                                                                                                                                                                           | KIDNEY WEED 'EMERALD FALLS' KIDNEY WEED 'SILVER FALLS'                                                                                                                                                                                                 | 0.3 x 0.6<br>0.3 spreading                                                                                                                             | 140mm<br>140mm                                                                                               |
| Stephanotis floribunda                                                                                                                                                                                                                                                                                                                                                                                                                      | MADAGASCAR JASMINE                                                                                                                                                                                                                                     | 0.3 spreading 0.3 spreading                                                                                                                            | 140mm<br>140mm                                                                                               |
| Pachysandra terminalis                                                                                                                                                                                                                                                                                                                                                                                                                      | JAPANESE PACHYSANDRA                                                                                                                                                                                                                                   | 0.3 x 0.6                                                                                                                                              | 140mm                                                                                                        |
| Rosmarinus prostratus                                                                                                                                                                                                                                                                                                                                                                                                                       | PROSTRATE ROSEMARY                                                                                                                                                                                                                                     | 0.5 x 1.5                                                                                                                                              | 140mm                                                                                                        |
| Ophiopogon japonicus                                                                                                                                                                                                                                                                                                                                                                                                                        | MONDO GRASS                                                                                                                                                                                                                                            | 0.3 x 0.3                                                                                                                                              | 140mm                                                                                                        |
|                                                                                                                                                                                                                                                                                                                                                                                                                                             |                                                                                                                                                                                                                                                        |                                                                                                                                                        |                                                                                                              |
| SUCCULENT / ACCENT:                                                                                                                                                                                                                                                                                                                                                                                                                         |                                                                                                                                                                                                                                                        |                                                                                                                                                        |                                                                                                              |
| SUCCULENT / ACCENT:  Euphorbia wulfenii                                                                                                                                                                                                                                                                                                                                                                                                     | MEDITERRANEAN SPURGE                                                                                                                                                                                                                                   | 0.9 x 0.9                                                                                                                                              | 140mm                                                                                                        |
|                                                                                                                                                                                                                                                                                                                                                                                                                                             | MEDITERRANEAN SPURGE<br>CRASSULA 'BLUE BIRD'                                                                                                                                                                                                           | 0.9 x 0.9<br>1 x 1                                                                                                                                     | 140mm<br>200mm                                                                                               |
| Euphorbia wulfenii                                                                                                                                                                                                                                                                                                                                                                                                                          |                                                                                                                                                                                                                                                        |                                                                                                                                                        |                                                                                                              |
| Euphorbia wulfenii<br>Crassula Arborescens 'Blue Bird'                                                                                                                                                                                                                                                                                                                                                                                      | CRASSULA 'BLUE BIRD'                                                                                                                                                                                                                                   | 1 x 1                                                                                                                                                  | 200mm                                                                                                        |
| Euphorbia wulfenii<br>Crassula Arborescens 'Blue Bird'<br>Kalanchoe bracteata                                                                                                                                                                                                                                                                                                                                                               | CRASSULA 'BLUE BIRD'<br>SILVER SPOONS                                                                                                                                                                                                                  | 1 x 1<br>1.5 x 1.5                                                                                                                                     | 200mm<br>200mm                                                                                               |
| Euphorbia wulfenii<br>Crassula Arborescens 'Blue Bird'<br>Kalanchoe bracteata<br>Alcantarea imperialis 'Silver Plum'                                                                                                                                                                                                                                                                                                                        | CRASSULA 'BLUE BIRD'<br>SILVER SPOONS<br>GIANT IMPERIAL BROMELIAD                                                                                                                                                                                      | 1 x 1<br>1.5 x 1.5<br>0.7 x 0.7                                                                                                                        | 200mm<br>200mm<br>400mm                                                                                      |
| Euphorbia wulfenii<br>Crassula Arborescens 'Blue Bird'<br>Kalanchoe bracteata<br>Alcantarea imperialis 'Silver Plum'<br>Bergenia 'Bressingham White'                                                                                                                                                                                                                                                                                        | CRASSULA 'BLUE BIRD'<br>SILVER SPOONS<br>GIANT IMPERIAL BROMELIAD                                                                                                                                                                                      | 1 x 1<br>1.5 x 1.5<br>0.7 x 0.7                                                                                                                        | 200mm<br>200mm<br>400mm                                                                                      |
| Euphorbia wulfenii Crassula Arborescens 'Blue Bird' Kalanchoe bracteata Alcantarea imperialis 'Silver Plum' Bergenia 'Bressingham White'  BALCONY PLANTERS:                                                                                                                                                                                                                                                                                 | CRASSULA 'BLUE BIRD'<br>SILVER SPOONS<br>GIANT IMPERIAL BROMELIAD<br>ELEPHANT EARS                                                                                                                                                                     | 1 x 1<br>1.5 x 1.5<br>0.7 x 0.7<br>0.4 x 0.6                                                                                                           | 200mm<br>200mm<br>400mm<br>140mm                                                                             |
| Euphorbia wulfenii Crassula Arborescens 'Blue Bird' Kalanchoe bracteata Alcantarea imperialis 'Silver Plum' Bergenia 'Bressingham White'  BALCONY PLANTERS:  Buxus microphylla japonica - sphere - (small)                                                                                                                                                                                                                                  | CRASSULA 'BLUE BIRD' SILVER SPOONS GIANT IMPERIAL BROMELIAD ELEPHANT EARS  JAPANESE BOXWOOD                                                                                                                                                            | 1 x 1<br>1.5 x 1.5<br>0.7 x 0.7<br>0.4 x 0.6                                                                                                           | 200mm<br>200mm<br>400mm<br>140mm                                                                             |
| Euphorbia wulfenii Crassula Arborescens 'Blue Bird' Kalanchoe bracteata Alcantarea imperialis 'Silver Plum' Bergenia 'Bressingham White'  BALCONY PLANTERS:  Buxus microphylla japonica - sphere - (small) Buxus microphylla japonica - sphere - (medium)                                                                                                                                                                                   | CRASSULA 'BLUE BIRD' SILVER SPOONS GIANT IMPERIAL BROMELIAD ELEPHANT EARS  JAPANESE BOXWOOD JAPANESE BOXWOOD                                                                                                                                           | 1 x 1<br>1.5 x 1.5<br>0.7 x 0.7<br>0.4 x 0.6                                                                                                           | 200mm<br>200mm<br>400mm<br>140mm<br>300mm (spheres)<br>400mm (spheres)                                       |
| Euphorbia wulfenii Crassula Arborescens 'Blue Bird' Kalanchoe bracteata Alcantarea imperialis 'Silver Plum' Bergenia 'Bressingham White'  BALCONY PLANTERS:  Buxus microphylla japonica - sphere - (small) Buxus microphylla japonica - sphere - (medium) Buxus microphylla japonica - sphere - (large)                                                                                                                                     | CRASSULA 'BLUE BIRD' SILVER SPOONS GIANT IMPERIAL BROMELIAD ELEPHANT EARS  JAPANESE BOXWOOD JAPANESE BOXWOOD JAPANESE BOXWOOD                                                                                                                          | 1x1<br>1.5x1.5<br>0.7x0.7<br>0.4x0.6                                                                                                                   | 200mm 200mm 400mm 140mm  300mm (spheres) 400mm (spheres) 500mm (spheres)                                     |
| Euphorbia wulfenii Crassula Arborescens 'Blue Bird' Kalanchoe bracteata Alcantarea imperialis 'Silver Plum' Bergenia 'Bressingham White'  BALCONY PLANTERS:  Buxus microphylla japonica - sphere - (small) Buxus microphylla japonica - sphere - (medium) Buxus microphylla japonica - sphere - (large) Bergenia 'Bressingham White'                                                                                                        | CRASSULA 'BLUE BIRD' SILVER SPOONS GIANT IMPERIAL BROMELIAD ELEPHANT EARS  JAPANESE BOXWOOD JAPANESE BOXWOOD JAPANESE BOXWOOD ELEPHANT EARS                                                                                                            | 1x1<br>1.5x1.5<br>0.7x0.7<br>0.4x0.6<br>1x1<br>1x1<br>1x1<br>0.4x0.6                                                                                   | 200mm<br>200mm<br>400mm<br>140mm<br>300mm (spheres)<br>400mm (spheres)<br>500mm (spheres)<br>140mm           |
| Euphorbia wulfenii Crassula Arborescens 'Blue Bird' Kalanchoe bracteata Alcantarea imperialis 'Silver Plum' Bergenia 'Bressingham White'  BALCONY PLANTERS:  Buxus microphylla japonica - sphere - (small) Buxus microphylla japonica - sphere - (medium) Buxus microphylla japonica - sphere - (large) Bergenia 'Bressingham White' Crassula Arborescens 'Blue Bird'                                                                       | CRASSULA 'BLUE BIRD' SILVER SPOONS GIANT IMPERIAL BROMELIAD ELEPHANT EARS  JAPANESE BOXWOOD JAPANESE BOXWOOD JAPANESE BOXWOOD ELEPHANT EARS CRASSULA 'BLUE BIRD'                                                                                       | 1x1<br>1.5x1.5<br>0.7x0.7<br>0.4x0.6<br>1x1<br>1x1<br>1x1<br>0.4x0.6<br>1x1                                                                            | 200mm 200mm 400mm 140mm  300mm (spheres) 400mm (spheres) 500mm (spheres) 140mm 200mm                         |
| Euphorbia wulfenii Crassula Arborescens 'Blue Bird' Kalanchoe bracteata Alcantarea imperialis 'Silver Plum' Bergenia 'Bressingham White'  BALCONY PLANTERS:  Buxus microphylla japonica - sphere - (small) Buxus microphylla japonica - sphere - (medium) Buxus microphylla japonica - sphere - (large) Bergenia 'Bressingham White' Crassula Arborescens 'Blue Bird' Dichondra repens Dichondra repens 'Silver Falls' Myoporum parvifolium | CRASSULA 'BLUE BIRD' SILVER SPOONS GIANT IMPERIAL BROMELIAD ELEPHANT EARS  JAPANESE BOXWOOD JAPANESE BOXWOOD JAPANESE BOXWOOD JAPANESE BOXWOOD ELEPHANT EARS CRASSULA 'BLUE BIRD' KIDNEY WEED KIDNEY WEED KIDNEY WEED SILVER FALLS' CREEPING BOOBIALLA | 1 x 1<br>1.5 x 1.5<br>0.7 x 0.7<br>0.4 x 0.6<br>1 x 1<br>1 x 1<br>1 x 1<br>0.4 x 0.6<br>1 x 1<br>0.3 x spreading<br>0.3 x spreading<br>0.8 x spreading | 200mm 200mm 400mm 140mm 140mm  300mm (spheres) 400mm (spheres) 500mm (spheres) 140mm 200mm 140mm 140mm 140mm |
| Euphorbia wulfenii Crassula Arborescens 'Blue Bird' Kalanchoe bracteata Alcantarea imperialis 'Silver Plum' Bergenia 'Bressingham White'  BALCONY PLANTERS:  Buxus microphylla japonica - sphere - (small) Buxus microphylla japonica - sphere - (medium) Buxus microphylla japonica - sphere - (large) Bergenia 'Bressingham White' Crassula Arborescens 'Blue Bird' Dichondra repens Dichondra repens 'Silver Falls'                      | CRASSULA 'BLUE BIRD' SILVER SPOONS GIANT IMPERIAL BROMELIAD ELEPHANT EARS  JAPANESE BOXWOOD JAPANESE BOXWOOD JAPANESE BOXWOOD ELEPHANT EARS CRASSULA 'BLUE BIRD' KIDNEY WEED KIDNEY WEED 'SILVER FALLS'                                                | 1 x 1<br>1.5 x 1.5<br>0.7 x 0.7<br>0.4 x 0.6<br>1 x 1<br>1 x 1<br>1 x 1<br>0.4 x 0.6<br>1 x 1<br>0.3 x spreading<br>0.3 x spreading                    | 200mm 200mm 400mm 140mm  300mm (spheres) 400mm (spheres) 500mm (spheres) 140mm 200mm 140mm 140mm             |

Ri Raphiolepis indica 'Snow Maiden' Ro Rosmarinus officinalis SP INDIAN HAWTHORN

ROSEMARY

TREE GERMANDER

MAT MASH

BIG EARS

Tp Tetrapanax papyrifer RICE PAPER

Ww Westringia 'wynyabbie gem' COASTAL ROSMARY

UNDER STORY - TROPICAL