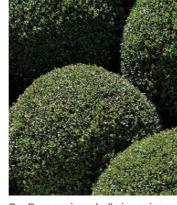

# Planting Schedule

|                                                                                                                                                                                                                                                                                                                                                                                                                                             |                                                                                                                                                                                                                                                        |                                                                                                                                                        | Planting Schedule                                                                                            |
|---------------------------------------------------------------------------------------------------------------------------------------------------------------------------------------------------------------------------------------------------------------------------------------------------------------------------------------------------------------------------------------------------------------------------------------------|--------------------------------------------------------------------------------------------------------------------------------------------------------------------------------------------------------------------------------------------------------|--------------------------------------------------------------------------------------------------------------------------------------------------------|--------------------------------------------------------------------------------------------------------------|
| BOTANICAL NAME:                                                                                                                                                                                                                                                                                                                                                                                                                             | COMMON NAME:                                                                                                                                                                                                                                           | MATURE SIZE:<br>(H x W) - metres                                                                                                                       | PROPOSED POT SIZE:                                                                                           |
| TREES:                                                                                                                                                                                                                                                                                                                                                                                                                                      |                                                                                                                                                                                                                                                        | 6.50 mg months                                                                                                                                         |                                                                                                              |
|                                                                                                                                                                                                                                                                                                                                                                                                                                             |                                                                                                                                                                                                                                                        |                                                                                                                                                        |                                                                                                              |
| Jacaranda mimosifolia Phoenix canariensis                                                                                                                                                                                                                                                                                                                                                                                                   | JACARANDA<br>CANARY ISLAND DATE PALM                                                                                                                                                                                                                   | 15 x 10                                                                                                                                                | 400 L                                                                                                        |
| Ficus macrocarpa var. hillii                                                                                                                                                                                                                                                                                                                                                                                                                | HILL'S WEEPING FIG                                                                                                                                                                                                                                     | (10-20 h)<br>6 x 3                                                                                                                                     | X - GROUND MATURE STOCK SIZE (TBC<br>100 L                                                                   |
| Hymenosporum flavum                                                                                                                                                                                                                                                                                                                                                                                                                         | NATIVE FRANGIPANI                                                                                                                                                                                                                                      | 8 x 5                                                                                                                                                  | 100 L                                                                                                        |
| Ulmus parvifolia                                                                                                                                                                                                                                                                                                                                                                                                                            | CHINESE ELM                                                                                                                                                                                                                                            | 10 x 12                                                                                                                                                | 100 L                                                                                                        |
| Waterhousea floribunda                                                                                                                                                                                                                                                                                                                                                                                                                      | WEEPOING LILLY PILLY                                                                                                                                                                                                                                   | 20 x 10                                                                                                                                                | 100 L                                                                                                        |
| SHRUBS/ ACCENT:                                                                                                                                                                                                                                                                                                                                                                                                                             |                                                                                                                                                                                                                                                        |                                                                                                                                                        |                                                                                                              |
|                                                                                                                                                                                                                                                                                                                                                                                                                                             |                                                                                                                                                                                                                                                        |                                                                                                                                                        |                                                                                                              |
| Doryanthes palmeri                                                                                                                                                                                                                                                                                                                                                                                                                          | SPEAR LILY<br>SILVER PLECTRANTHUS                                                                                                                                                                                                                      | 1 x 1.5                                                                                                                                                | 200mm                                                                                                        |
| Plectranthus argentatus                                                                                                                                                                                                                                                                                                                                                                                                                     |                                                                                                                                                                                                                                                        | 0.5 x 1.5                                                                                                                                              | 200mm<br>600mm (spheres) - 500mm POT                                                                         |
| Buxus microphylla japonica - sphere - (small)  Buxus microphylla japonica - sphere - (medium)                                                                                                                                                                                                                                                                                                                                               | JAPANESE BOXWOOD  JAPANESE BOXWOOD                                                                                                                                                                                                                     | 1 x 1<br>1 x 1                                                                                                                                         | 700mm (spheres) - 500mm POT                                                                                  |
| Buxus microphylla japonica - sphere - (heddin)                                                                                                                                                                                                                                                                                                                                                                                              | JAPANESE BOXWOOD                                                                                                                                                                                                                                       | 1x1                                                                                                                                                    | 800mm (spheres) - 90Lrt POT                                                                                  |
| Viburnum japonicum                                                                                                                                                                                                                                                                                                                                                                                                                          | JAPANESE VIBURNUM                                                                                                                                                                                                                                      | 1.5 x 1.5                                                                                                                                              | 200mm                                                                                                        |
| Raphiolepis indica 'Snow Maiden'                                                                                                                                                                                                                                                                                                                                                                                                            | INDIAN HAWTHORN                                                                                                                                                                                                                                        | 1.5 x 1.5                                                                                                                                              | 200mm                                                                                                        |
| Rosmarinus officinalis                                                                                                                                                                                                                                                                                                                                                                                                                      | ROSEMARY                                                                                                                                                                                                                                               | 1 x 1.5                                                                                                                                                | 200mm                                                                                                        |
| Teucrium fruticans (sphere)                                                                                                                                                                                                                                                                                                                                                                                                                 | TREE GERMANDER                                                                                                                                                                                                                                         | 1 x 1.8                                                                                                                                                | 400mm                                                                                                        |
| Westringia 'wynyabbie gem' (spheres)                                                                                                                                                                                                                                                                                                                                                                                                        | COASTAL ROSMARY                                                                                                                                                                                                                                        | 1 x 1                                                                                                                                                  | 400mm                                                                                                        |
| Lomandra conferifolia 'Seascape'                                                                                                                                                                                                                                                                                                                                                                                                            | MAT MASH                                                                                                                                                                                                                                               | 0.6 x 0.6                                                                                                                                              | 140mm                                                                                                        |
| Euphorbia wulfenii                                                                                                                                                                                                                                                                                                                                                                                                                          | MEDITERRANEAN SPURGE                                                                                                                                                                                                                                   | 1 x 1                                                                                                                                                  | 200mm                                                                                                        |
| Strobilanthes gossypinus                                                                                                                                                                                                                                                                                                                                                                                                                    | PERSIAN SHIELED                                                                                                                                                                                                                                        | 1 x 1.5                                                                                                                                                | 200mm                                                                                                        |
| Laurus nobilis 'Baby Bay' Spheres                                                                                                                                                                                                                                                                                                                                                                                                           | BABY BAY                                                                                                                                                                                                                                               | 2 x 2                                                                                                                                                  | 300mm                                                                                                        |
| TROPICAL / ACCENT:                                                                                                                                                                                                                                                                                                                                                                                                                          |                                                                                                                                                                                                                                                        |                                                                                                                                                        |                                                                                                              |
| Dhiladandran IVatul                                                                                                                                                                                                                                                                                                                                                                                                                         | MANTEDDOLIDATE DUM COST. DOC.                                                                                                                                                                                                                          | 0.04                                                                                                                                                   | 400                                                                                                          |
| Philodendron 'Xanadu' Tetrapanax papyrifer                                                                                                                                                                                                                                                                                                                                                                                                  | WINTERBOURNE PHILODENDRON<br>RICE PAPER PLANT                                                                                                                                                                                                          | 0.8 x 1<br>3 x 2                                                                                                                                       | 400mm<br>200mm                                                                                               |
|                                                                                                                                                                                                                                                                                                                                                                                                                                             | TRACTOR SEAT PLANT                                                                                                                                                                                                                                     | 1 x 1                                                                                                                                                  | 400mm                                                                                                        |
| Ligularia reniformis Alocasia brisbanensis                                                                                                                                                                                                                                                                                                                                                                                                  | SPOON LILY                                                                                                                                                                                                                                             | 2.5 x 3                                                                                                                                                | 200mm                                                                                                        |
| Hosta plantaginea grandiflora                                                                                                                                                                                                                                                                                                                                                                                                               | AUGUST LILY                                                                                                                                                                                                                                            | 0.7 x 0.7                                                                                                                                              | 140mm                                                                                                        |
| FEDNO.                                                                                                                                                                                                                                                                                                                                                                                                                                      |                                                                                                                                                                                                                                                        |                                                                                                                                                        |                                                                                                              |
| FERNS:                                                                                                                                                                                                                                                                                                                                                                                                                                      |                                                                                                                                                                                                                                                        |                                                                                                                                                        |                                                                                                              |
| Asplenium australasicum                                                                                                                                                                                                                                                                                                                                                                                                                     | BIRDS NEST FERN                                                                                                                                                                                                                                        | 1 x 1.5                                                                                                                                                | 400mm                                                                                                        |
| Blechnum gibbum 'Silver Lady'                                                                                                                                                                                                                                                                                                                                                                                                               | SILVER LADY FERN                                                                                                                                                                                                                                       | 1 x 1.2                                                                                                                                                | 400mm                                                                                                        |
| Philodendron "Rojo Congo"                                                                                                                                                                                                                                                                                                                                                                                                                   | ROJO CONGO                                                                                                                                                                                                                                             | 1 x 1                                                                                                                                                  | 200mm                                                                                                        |
| Doodia aspera                                                                                                                                                                                                                                                                                                                                                                                                                               | PRICKLY RASP FERN                                                                                                                                                                                                                                      | 0.4 x 0.5                                                                                                                                              | 140mm                                                                                                        |
| Elettaria cardamomum                                                                                                                                                                                                                                                                                                                                                                                                                        | TRUE CARDAMOM                                                                                                                                                                                                                                          | 3 x 0.8                                                                                                                                                | 200mm                                                                                                        |
| Fatsia japonica Zamia furfuracea                                                                                                                                                                                                                                                                                                                                                                                                            | JAPANESE ARALIA                                                                                                                                                                                                                                        | 1.5 x 4                                                                                                                                                | 200mm<br>200mm                                                                                               |
| Zamia turruracea                                                                                                                                                                                                                                                                                                                                                                                                                            | CARDBOARD PLANT                                                                                                                                                                                                                                        | 1 x 2                                                                                                                                                  | 200111111                                                                                                    |
| GROUND COVERS / CLIMBERS / CASCADE:                                                                                                                                                                                                                                                                                                                                                                                                         |                                                                                                                                                                                                                                                        |                                                                                                                                                        |                                                                                                              |
| Dichondra repens                                                                                                                                                                                                                                                                                                                                                                                                                            | KIDNEY WEED                                                                                                                                                                                                                                            | 0.3 x spreading                                                                                                                                        | 140mm                                                                                                        |
| Myoporum parvifolium                                                                                                                                                                                                                                                                                                                                                                                                                        | CREEPING BOOBIALLA                                                                                                                                                                                                                                     | 0.3 x spreading                                                                                                                                        | 140mm                                                                                                        |
| Stachys byzantina 'Big Ears'                                                                                                                                                                                                                                                                                                                                                                                                                | LAMBS EARS ' BIG EARS'                                                                                                                                                                                                                                 | 0.3 x spreading                                                                                                                                        | 140mm                                                                                                        |
| Ficus pumila                                                                                                                                                                                                                                                                                                                                                                                                                                | CREEPING FIG                                                                                                                                                                                                                                           | 0.25 x spreading                                                                                                                                       | 140mm                                                                                                        |
| Viola hederacea                                                                                                                                                                                                                                                                                                                                                                                                                             | NATIVE VIOLET                                                                                                                                                                                                                                          | 0.25 x spreading                                                                                                                                       | 140mm                                                                                                        |
| Pratia pedunculata                                                                                                                                                                                                                                                                                                                                                                                                                          | MATTED PRATIA                                                                                                                                                                                                                                          | 0.3 x spreading                                                                                                                                        | 140mm                                                                                                        |
| Trachelospermum asiaticum                                                                                                                                                                                                                                                                                                                                                                                                                   | CREEPING STAR JASMINE                                                                                                                                                                                                                                  | 0.5 x spreading                                                                                                                                        | 140mm<br>140mm                                                                                               |
| Dichondra repens 'Emerald Falls'  Dichondra repens 'Silver Falls'                                                                                                                                                                                                                                                                                                                                                                           | KIDNEY WEED 'EMERALD FALLS' KIDNEY WEED 'SILVER FALLS'                                                                                                                                                                                                 | 0.3 x 0.6<br>0.3 spreading                                                                                                                             | 140mm<br>140mm                                                                                               |
| Stephanotis floribunda                                                                                                                                                                                                                                                                                                                                                                                                                      | MADAGASCAR JASMINE                                                                                                                                                                                                                                     | 0.3 spreading 0.3 spreading                                                                                                                            | 140mm<br>140mm                                                                                               |
| Pachysandra terminalis                                                                                                                                                                                                                                                                                                                                                                                                                      | JAPANESE PACHYSANDRA                                                                                                                                                                                                                                   | 0.3 x 0.6                                                                                                                                              | 140mm                                                                                                        |
| Rosmarinus prostratus                                                                                                                                                                                                                                                                                                                                                                                                                       | PROSTRATE ROSEMARY                                                                                                                                                                                                                                     | 0.5 x 1.5                                                                                                                                              | 140mm                                                                                                        |
| Ophiopogon japonicus                                                                                                                                                                                                                                                                                                                                                                                                                        | MONDO GRASS                                                                                                                                                                                                                                            | 0.3 x 0.3                                                                                                                                              | 140mm                                                                                                        |
|                                                                                                                                                                                                                                                                                                                                                                                                                                             |                                                                                                                                                                                                                                                        |                                                                                                                                                        |                                                                                                              |
| SUCCULENT / ACCENT:                                                                                                                                                                                                                                                                                                                                                                                                                         |                                                                                                                                                                                                                                                        |                                                                                                                                                        |                                                                                                              |
| SUCCULENT / ACCENT:  Euphorbia wulfenii                                                                                                                                                                                                                                                                                                                                                                                                     | MEDITERRANEAN SPURGE                                                                                                                                                                                                                                   | 0.9 x 0.9                                                                                                                                              | 140mm                                                                                                        |
|                                                                                                                                                                                                                                                                                                                                                                                                                                             | MEDITERRANEAN SPURGE<br>CRASSULA 'BLUE BIRD'                                                                                                                                                                                                           | 0.9 x 0.9<br>1 x 1                                                                                                                                     | 140mm<br>200mm                                                                                               |
| Euphorbia wulfenii                                                                                                                                                                                                                                                                                                                                                                                                                          |                                                                                                                                                                                                                                                        |                                                                                                                                                        |                                                                                                              |
| Euphorbia wulfenii<br>Crassula Arborescens 'Blue Bird'                                                                                                                                                                                                                                                                                                                                                                                      | CRASSULA 'BLUE BIRD'                                                                                                                                                                                                                                   | 1 x 1                                                                                                                                                  | 200mm                                                                                                        |
| Euphorbia wulfenii<br>Crassula Arborescens 'Blue Bird'<br>Kalanchoe bracteata                                                                                                                                                                                                                                                                                                                                                               | CRASSULA 'BLUE BIRD'<br>SILVER SPOONS                                                                                                                                                                                                                  | 1 x 1<br>1.5 x 1.5                                                                                                                                     | 200mm<br>200mm                                                                                               |
| Euphorbia wulfenii<br>Crassula Arborescens 'Blue Bird'<br>Kalanchoe bracteata<br>Alcantarea imperialis 'Silver Plum'                                                                                                                                                                                                                                                                                                                        | CRASSULA 'BLUE BIRD'<br>SILVER SPOONS<br>GIANT IMPERIAL BROMELIAD                                                                                                                                                                                      | 1 x 1<br>1.5 x 1.5<br>0.7 x 0.7                                                                                                                        | 200mm<br>200mm<br>400mm                                                                                      |
| Euphorbia wulfenii<br>Crassula Arborescens 'Blue Bird'<br>Kalanchoe bracteata<br>Alcantarea imperialis 'Silver Plum'<br>Bergenia 'Bressingham White'                                                                                                                                                                                                                                                                                        | CRASSULA 'BLUE BIRD'<br>SILVER SPOONS<br>GIANT IMPERIAL BROMELIAD                                                                                                                                                                                      | 1 x 1<br>1.5 x 1.5<br>0.7 x 0.7                                                                                                                        | 200mm<br>200mm<br>400mm                                                                                      |
| Euphorbia wulfenii Crassula Arborescens 'Blue Bird' Kalanchoe bracteata Alcantarea imperialis 'Silver Plum' Bergenia 'Bressingham White'  BALCONY PLANTERS:                                                                                                                                                                                                                                                                                 | CRASSULA 'BLUE BIRD'<br>SILVER SPOONS<br>GIANT IMPERIAL BROMELIAD<br>ELEPHANT EARS                                                                                                                                                                     | 1 x 1<br>1.5 x 1.5<br>0.7 x 0.7<br>0.4 x 0.6                                                                                                           | 200mm<br>200mm<br>400mm<br>140mm                                                                             |
| Euphorbia wulfenii Crassula Arborescens 'Blue Bird' Kalanchoe bracteata Alcantarea imperialis 'Silver Plum' Bergenia 'Bressingham White'  BALCONY PLANTERS:  Buxus microphylla japonica - sphere - (small)                                                                                                                                                                                                                                  | CRASSULA 'BLUE BIRD' SILVER SPOONS GIANT IMPERIAL BROMELIAD ELEPHANT EARS  JAPANESE BOXWOOD                                                                                                                                                            | 1 x 1<br>1.5 x 1.5<br>0.7 x 0.7<br>0.4 x 0.6                                                                                                           | 200mm<br>200mm<br>400mm<br>140mm                                                                             |
| Euphorbia wulfenii Crassula Arborescens 'Blue Bird' Kalanchoe bracteata Alcantarea imperialis 'Silver Plum' Bergenia 'Bressingham White'  BALCONY PLANTERS:  Buxus microphylla japonica - sphere - (small) Buxus microphylla japonica - sphere - (medium)                                                                                                                                                                                   | CRASSULA 'BLUE BIRD' SILVER SPOONS GIANT IMPERIAL BROMELIAD ELEPHANT EARS  JAPANESE BOXWOOD JAPANESE BOXWOOD                                                                                                                                           | 1 x 1<br>1.5 x 1.5<br>0.7 x 0.7<br>0.4 x 0.6                                                                                                           | 200mm<br>200mm<br>400mm<br>140mm<br>300mm (spheres)<br>400mm (spheres)                                       |
| Euphorbia wulfenii Crassula Arborescens 'Blue Bird' Kalanchoe bracteata Alcantarea imperialis 'Silver Plum' Bergenia 'Bressingham White'  BALCONY PLANTERS:  Buxus microphylla japonica - sphere - (small) Buxus microphylla japonica - sphere - (medium) Buxus microphylla japonica - sphere - (large)                                                                                                                                     | CRASSULA 'BLUE BIRD' SILVER SPOONS GIANT IMPERIAL BROMELIAD ELEPHANT EARS  JAPANESE BOXWOOD JAPANESE BOXWOOD JAPANESE BOXWOOD                                                                                                                          | 1x1<br>1.5x1.5<br>0.7x0.7<br>0.4x0.6                                                                                                                   | 200mm 200mm 400mm 140mm  300mm (spheres) 400mm (spheres) 500mm (spheres)                                     |
| Euphorbia wulfenii Crassula Arborescens 'Blue Bird' Kalanchoe bracteata Alcantarea imperialis 'Silver Plum' Bergenia 'Bressingham White'  BALCONY PLANTERS:  Buxus microphylla japonica - sphere - (small) Buxus microphylla japonica - sphere - (medium) Buxus microphylla japonica - sphere - (large) Bergenia 'Bressingham White'                                                                                                        | CRASSULA 'BLUE BIRD' SILVER SPOONS GIANT IMPERIAL BROMELIAD ELEPHANT EARS  JAPANESE BOXWOOD JAPANESE BOXWOOD JAPANESE BOXWOOD ELEPHANT EARS                                                                                                            | 1x1<br>1.5x1.5<br>0.7x0.7<br>0.4x0.6<br>1x1<br>1x1<br>1x1<br>0.4x0.6                                                                                   | 200mm<br>200mm<br>400mm<br>140mm<br>300mm (spheres)<br>400mm (spheres)<br>500mm (spheres)<br>140mm           |
| Euphorbia wulfenii Crassula Arborescens 'Blue Bird' Kalanchoe bracteata Alcantarea imperialis 'Silver Plum' Bergenia 'Bressingham White'  BALCONY PLANTERS:  Buxus microphylla japonica - sphere - (small) Buxus microphylla japonica - sphere - (medium) Buxus microphylla japonica - sphere - (large) Bergenia 'Bressingham White' Crassula Arborescens 'Blue Bird'                                                                       | CRASSULA 'BLUE BIRD' SILVER SPOONS GIANT IMPERIAL BROMELIAD ELEPHANT EARS  JAPANESE BOXWOOD JAPANESE BOXWOOD JAPANESE BOXWOOD ELEPHANT EARS CRASSULA 'BLUE BIRD'                                                                                       | 1x1<br>1.5x1.5<br>0.7x0.7<br>0.4x0.6<br>1x1<br>1x1<br>1x1<br>0.4x0.6<br>1x1                                                                            | 200mm 200mm 400mm 140mm  300mm (spheres) 400mm (spheres) 500mm (spheres) 140mm 200mm                         |
| Euphorbia wulfenii Crassula Arborescens 'Blue Bird' Kalanchoe bracteata Alcantarea imperialis 'Silver Plum' Bergenia 'Bressingham White'  BALCONY PLANTERS:  Buxus microphylla japonica - sphere - (small) Buxus microphylla japonica - sphere - (medium) Buxus microphylla japonica - sphere - (large) Bergenia 'Bressingham White' Crassula Arborescens 'Blue Bird' Dichondra repens Dichondra repens 'Silver Falls' Myoporum parvifolium | CRASSULA 'BLUE BIRD' SILVER SPOONS GIANT IMPERIAL BROMELIAD ELEPHANT EARS  JAPANESE BOXWOOD JAPANESE BOXWOOD JAPANESE BOXWOOD JAPANESE BOXWOOD ELEPHANT EARS CRASSULA 'BLUE BIRD' KIDNEY WEED KIDNEY WEED KIDNEY WEED SILVER FALLS' CREEPING BOOBIALLA | 1 x 1<br>1.5 x 1.5<br>0.7 x 0.7<br>0.4 x 0.6<br>1 x 1<br>1 x 1<br>1 x 1<br>0.4 x 0.6<br>1 x 1<br>0.3 x spreading<br>0.3 x spreading<br>0.8 x spreading | 200mm 200mm 400mm 140mm 140mm  300mm (spheres) 400mm (spheres) 500mm (spheres) 140mm 200mm 140mm 140mm 140mm |
| Euphorbia wulfenii Crassula Arborescens 'Blue Bird' Kalanchoe bracteata Alcantarea imperialis 'Silver Plum' Bergenia 'Bressingham White'  BALCONY PLANTERS:  Buxus microphylla japonica - sphere - (small) Buxus microphylla japonica - sphere - (medium) Buxus microphylla japonica - sphere - (large) Bergenia 'Bressingham White' Crassula Arborescens 'Blue Bird' Dichondra repens Dichondra repens 'Silver Falls'                      | CRASSULA 'BLUE BIRD' SILVER SPOONS GIANT IMPERIAL BROMELIAD ELEPHANT EARS  JAPANESE BOXWOOD JAPANESE BOXWOOD JAPANESE BOXWOOD ELEPHANT EARS CRASSULA 'BLUE BIRD' KIDNEY WEED KIDNEY WEED 'SILVER FALLS'                                                | 1 x 1<br>1.5 x 1.5<br>0.7 x 0.7<br>0.4 x 0.6<br>1 x 1<br>1 x 1<br>1 x 1<br>0.4 x 0.6<br>1 x 1<br>0.3 x spreading<br>0.3 x spreading                    | 200mm 200mm 400mm 140mm  300mm (spheres) 400mm (spheres) 500mm (spheres) 140mm 200mm 140mm 140mm             |

**Up Ulmus parvifolia** CHINESE ELM

WEEPING LILLYPILLY

**Dp Doryanthes palmeri** SPEAR LILY

Pa Plectranthus argentatus SILVER PLECTRANTHUS

Bm Buxus microphylla japonica JAPANESE BOXWOOD

**Vj Viburnum japonicum** JAPANESE VIBURNUM