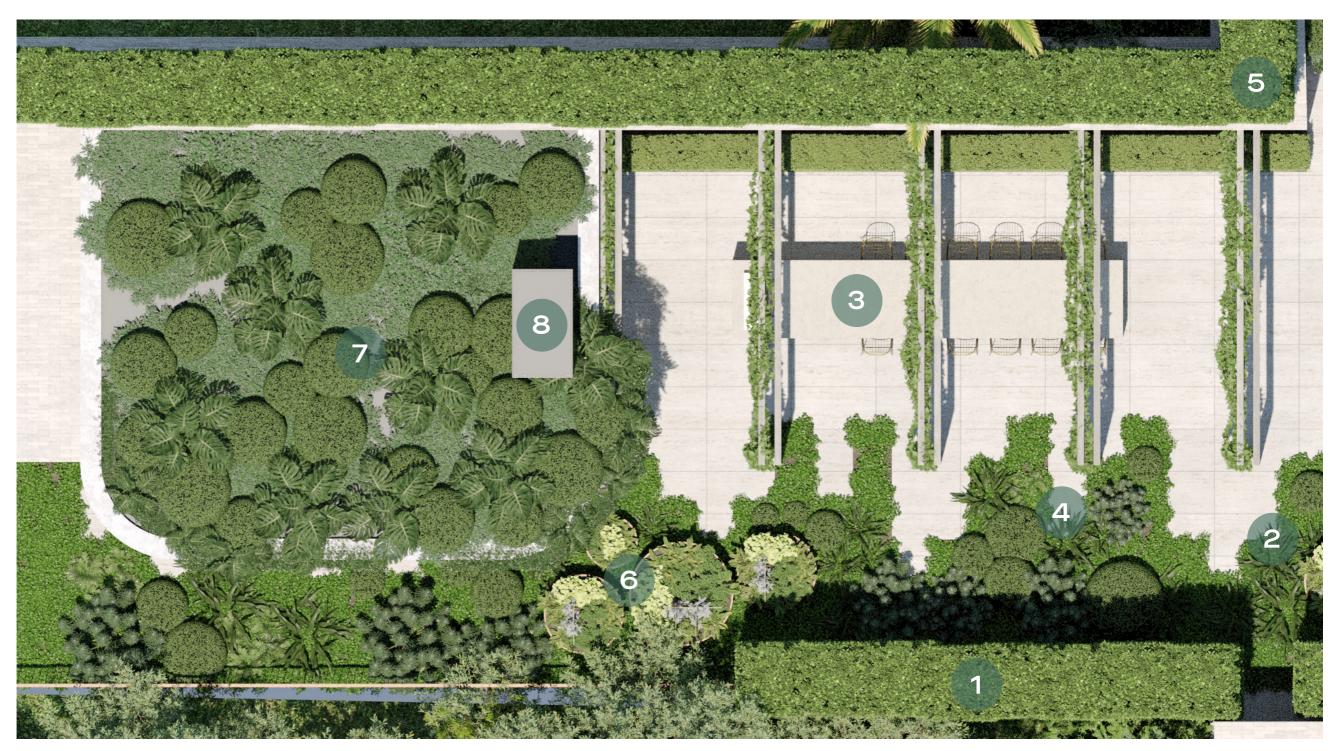

Swimming Pool & Sun Deck Nathan Burkett Landscape Architecture

- 1. SWIMMING POOL
  2. POOLSIDE DAY BEDS & PARASOL
  3. PRIVATE LUXURY POOLSIDE LOUNGES WITH CANOPY TOP GARDENS
  4. SWIMMING POOL AREA ENTRY WITH RAISED BRICKWORK WALL &
  CUSTOM METAL GATE
  5. ELEVATED TALL SCREENING HEDGE TO SITE BOUNDARY
  6. MATURE CANARY ISLAND DATE PALMS

Nathan Burkett Landscape Architecture Swimming Pool & Sun Deck

Nathan Burkett Landscape Architecture Ornamental Lawn & Public Garden

- 1. ORNAMENTAL LAWN & SEATING SURROUND
  2. RAISED PUBLIC GARDEN BED & SEATING SURROUND
  3. PRODUCTIVE GARDEN & PUBLIC OUTDOOR DINING COURTYARD
  4. PUBLIC GARDEN BED
- 5. PRIVATE COVERED SEATING WITH CANOPY TOP GARDENS
  6. FEATURE GARDEN BED & CANOPY TREE
- 7. RAISED FEATURE GARDEN BED
- 8. MATURE CANARY ISLAND DATE PALMS.
  9. ELEVATED TALL SCREENING HEDGE TO SITE BOUNDARY.