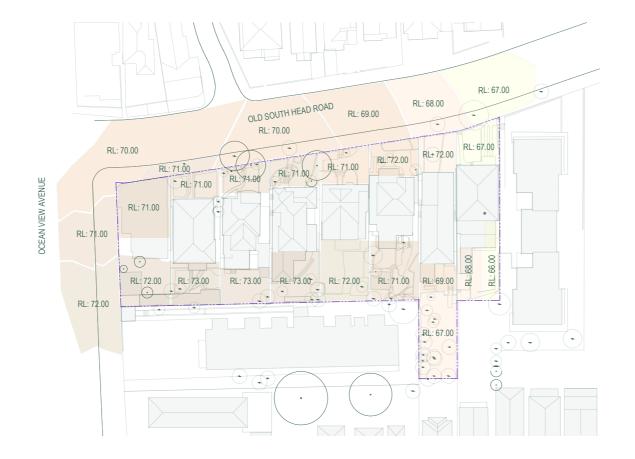

### Site Details:

Lot, Section & Plan Number: 669 Old South Head Road Vaucluse 2030 A/-/DP324744

671 Old South Head Road Vaucluse 2030 2/-/DP10314 B/-/DP324744

673 Old South Head Road Vaucluse 2030 1/-/DP169310

675 Old South Head Road Vaucluse 2030 4/-/DP192614

677 Old South Head Road Vaucluse 2030 1/-/DP168877

679 Old South Head Road Vaucluse 2030 1/-/DP167942

681 Old South Head Road Vaucluse 2030 1/-/DP666626

683 Old South Head Road Vaucluse 2030 2/-/DP316716

Local Governtment Area: WAVERLEY COUNCIL

Aboriginal Land Council: LA PEROUSE

The Site: Corner of Old South Head Road and Oceanview Avenue
This specific site, situated on a strategic corner in Vaucluse, benefits from its proximity to major roads and local amenities, while also offering a balance of urban convenience and natural beauty.