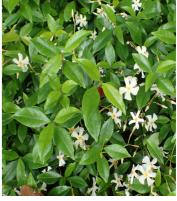

UNDER STORY - SUCCULENT

CASCADING

GROUND COVERS, CLIMBERS,

**Pp Pratia pedunculata** MATTED PRATIA

Ta Trachelospermum asiaticum ASIATIC STAR JASMINE

KIDNEY WEED

Dr Dichondra repens

Mp Myoporum parvifolium