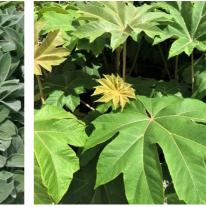

# Planting Schedule

|                                                                                                                                                                                                                                                                                                                                                                                                                                             |                                                                                                                                                                                                                                                        |                                                                                                                                                        | Planting Schedule                                                                                            |
|---------------------------------------------------------------------------------------------------------------------------------------------------------------------------------------------------------------------------------------------------------------------------------------------------------------------------------------------------------------------------------------------------------------------------------------------|--------------------------------------------------------------------------------------------------------------------------------------------------------------------------------------------------------------------------------------------------------|--------------------------------------------------------------------------------------------------------------------------------------------------------|--------------------------------------------------------------------------------------------------------------|
| BOTANICAL NAME:                                                                                                                                                                                                                                                                                                                                                                                                                             | COMMON NAME:                                                                                                                                                                                                                                           | MATURE SIZE:<br>(H x W) - metres                                                                                                                       | PROPOSED POT SIZE:                                                                                           |
| TREES:                                                                                                                                                                                                                                                                                                                                                                                                                                      |                                                                                                                                                                                                                                                        | 6.50 mg months                                                                                                                                         |                                                                                                              |
|                                                                                                                                                                                                                                                                                                                                                                                                                                             |                                                                                                                                                                                                                                                        |                                                                                                                                                        |                                                                                                              |
| Jacaranda mimosifolia Phoenix canariensis                                                                                                                                                                                                                                                                                                                                                                                                   | JACARANDA<br>CANARY ISLAND DATE PALM                                                                                                                                                                                                                   | 15 x 10                                                                                                                                                | 400 L                                                                                                        |
| Ficus macrocarpa var. hillii                                                                                                                                                                                                                                                                                                                                                                                                                | HILL'S WEEPING FIG                                                                                                                                                                                                                                     | (10-20 h)<br>6 x 3                                                                                                                                     | X - GROUND MATURE STOCK SIZE (TBC<br>100 L                                                                   |
| Hymenosporum flavum                                                                                                                                                                                                                                                                                                                                                                                                                         | NATIVE FRANGIPANI                                                                                                                                                                                                                                      | 8 x 5                                                                                                                                                  | 100 L                                                                                                        |
| Ulmus parvifolia                                                                                                                                                                                                                                                                                                                                                                                                                            | CHINESE ELM                                                                                                                                                                                                                                            | 10 x 12                                                                                                                                                | 100 L                                                                                                        |
| Waterhousea floribunda                                                                                                                                                                                                                                                                                                                                                                                                                      | WEEPOING LILLY PILLY                                                                                                                                                                                                                                   | 20 x 10                                                                                                                                                | 100 L                                                                                                        |
| SHRUBS/ ACCENT:                                                                                                                                                                                                                                                                                                                                                                                                                             |                                                                                                                                                                                                                                                        |                                                                                                                                                        |                                                                                                              |
|                                                                                                                                                                                                                                                                                                                                                                                                                                             |                                                                                                                                                                                                                                                        |                                                                                                                                                        |                                                                                                              |
| Doryanthes palmeri                                                                                                                                                                                                                                                                                                                                                                                                                          | SPEAR LILY<br>SILVER PLECTRANTHUS                                                                                                                                                                                                                      | 1 x 1.5                                                                                                                                                | 200mm                                                                                                        |
| Plectranthus argentatus                                                                                                                                                                                                                                                                                                                                                                                                                     |                                                                                                                                                                                                                                                        | 0.5 x 1.5                                                                                                                                              | 200mm<br>600mm (spheres) - 500mm POT                                                                         |
| Buxus microphylla japonica - sphere - (small)  Buxus microphylla japonica - sphere - (medium)                                                                                                                                                                                                                                                                                                                                               | JAPANESE BOXWOOD  JAPANESE BOXWOOD                                                                                                                                                                                                                     | 1 x 1<br>1 x 1                                                                                                                                         | 700mm (spheres) - 500mm POT                                                                                  |
| Buxus microphylla japonica - sphere - (heddin)                                                                                                                                                                                                                                                                                                                                                                                              | JAPANESE BOXWOOD                                                                                                                                                                                                                                       | 1x1                                                                                                                                                    | 800mm (spheres) - 90Lrt POT                                                                                  |
| Viburnum japonicum                                                                                                                                                                                                                                                                                                                                                                                                                          | JAPANESE VIBURNUM                                                                                                                                                                                                                                      | 1.5 x 1.5                                                                                                                                              | 200mm                                                                                                        |
| Raphiolepis indica 'Snow Maiden'                                                                                                                                                                                                                                                                                                                                                                                                            | INDIAN HAWTHORN                                                                                                                                                                                                                                        | 1.5 x 1.5                                                                                                                                              | 200mm                                                                                                        |
| Rosmarinus officinalis                                                                                                                                                                                                                                                                                                                                                                                                                      | ROSEMARY                                                                                                                                                                                                                                               | 1 x 1.5                                                                                                                                                | 200mm                                                                                                        |
| Teucrium fruticans (sphere)                                                                                                                                                                                                                                                                                                                                                                                                                 | TREE GERMANDER                                                                                                                                                                                                                                         | 1 x 1.8                                                                                                                                                | 400mm                                                                                                        |
| Westringia 'wynyabbie gem' (spheres)                                                                                                                                                                                                                                                                                                                                                                                                        | COASTAL ROSMARY                                                                                                                                                                                                                                        | 1 x 1                                                                                                                                                  | 400mm                                                                                                        |
| Lomandra conferifolia 'Seascape'                                                                                                                                                                                                                                                                                                                                                                                                            | MAT MASH                                                                                                                                                                                                                                               | 0.6 x 0.6                                                                                                                                              | 140mm                                                                                                        |
| Euphorbia wulfenii                                                                                                                                                                                                                                                                                                                                                                                                                          | MEDITERRANEAN SPURGE                                                                                                                                                                                                                                   | 1 x 1                                                                                                                                                  | 200mm                                                                                                        |
| Strobilanthes gossypinus                                                                                                                                                                                                                                                                                                                                                                                                                    | PERSIAN SHIELED                                                                                                                                                                                                                                        | 1 x 1.5                                                                                                                                                | 200mm                                                                                                        |
| Laurus nobilis 'Baby Bay' Spheres                                                                                                                                                                                                                                                                                                                                                                                                           | BABY BAY                                                                                                                                                                                                                                               | 2 x 2                                                                                                                                                  | 300mm                                                                                                        |
| TROPICAL / ACCENT:                                                                                                                                                                                                                                                                                                                                                                                                                          |                                                                                                                                                                                                                                                        |                                                                                                                                                        |                                                                                                              |
| Dhiladandran IVatul                                                                                                                                                                                                                                                                                                                                                                                                                         | MANTEDDOLIDATE DUM COST. DOC.                                                                                                                                                                                                                          | 0.04                                                                                                                                                   | 400                                                                                                          |
| Philodendron 'Xanadu' Tetrapanax papyrifer                                                                                                                                                                                                                                                                                                                                                                                                  | WINTERBOURNE PHILODENDRON<br>RICE PAPER PLANT                                                                                                                                                                                                          | 0.8 x 1<br>3 x 2                                                                                                                                       | 400mm<br>200mm                                                                                               |
|                                                                                                                                                                                                                                                                                                                                                                                                                                             | TRACTOR SEAT PLANT                                                                                                                                                                                                                                     | 1 x 1                                                                                                                                                  | 400mm                                                                                                        |
| Ligularia reniformis Alocasia brisbanensis                                                                                                                                                                                                                                                                                                                                                                                                  | SPOON LILY                                                                                                                                                                                                                                             | 2.5 x 3                                                                                                                                                | 200mm                                                                                                        |
| Hosta plantaginea grandiflora                                                                                                                                                                                                                                                                                                                                                                                                               | AUGUST LILY                                                                                                                                                                                                                                            | 0.7 x 0.7                                                                                                                                              | 140mm                                                                                                        |
| FEDNO.                                                                                                                                                                                                                                                                                                                                                                                                                                      |                                                                                                                                                                                                                                                        |                                                                                                                                                        |                                                                                                              |
| FERNS:                                                                                                                                                                                                                                                                                                                                                                                                                                      |                                                                                                                                                                                                                                                        |                                                                                                                                                        |                                                                                                              |
| Asplenium australasicum                                                                                                                                                                                                                                                                                                                                                                                                                     | BIRDS NEST FERN                                                                                                                                                                                                                                        | 1 x 1.5                                                                                                                                                | 400mm                                                                                                        |
| Blechnum gibbum 'Silver Lady'                                                                                                                                                                                                                                                                                                                                                                                                               | SILVER LADY FERN                                                                                                                                                                                                                                       | 1 x 1.2                                                                                                                                                | 400mm                                                                                                        |
| Philodendron "Rojo Congo"                                                                                                                                                                                                                                                                                                                                                                                                                   | ROJO CONGO                                                                                                                                                                                                                                             | 1 x 1                                                                                                                                                  | 200mm                                                                                                        |
| Doodia aspera                                                                                                                                                                                                                                                                                                                                                                                                                               | PRICKLY RASP FERN                                                                                                                                                                                                                                      | 0.4 x 0.5                                                                                                                                              | 140mm                                                                                                        |
| Elettaria cardamomum                                                                                                                                                                                                                                                                                                                                                                                                                        | TRUE CARDAMOM                                                                                                                                                                                                                                          | 3 x 0.8                                                                                                                                                | 200mm                                                                                                        |
| Fatsia japonica Zamia furfuracea                                                                                                                                                                                                                                                                                                                                                                                                            | JAPANESE ARALIA                                                                                                                                                                                                                                        | 1.5 x 4                                                                                                                                                | 200mm<br>200mm                                                                                               |
| Zamia turruracea                                                                                                                                                                                                                                                                                                                                                                                                                            | CARDBOARD PLANT                                                                                                                                                                                                                                        | 1 x 2                                                                                                                                                  | 200111111                                                                                                    |
| GROUND COVERS / CLIMBERS / CASCADE:                                                                                                                                                                                                                                                                                                                                                                                                         |                                                                                                                                                                                                                                                        |                                                                                                                                                        |                                                                                                              |
| Dichondra repens                                                                                                                                                                                                                                                                                                                                                                                                                            | KIDNEY WEED                                                                                                                                                                                                                                            | 0.3 x spreading                                                                                                                                        | 140mm                                                                                                        |
| Myoporum parvifolium                                                                                                                                                                                                                                                                                                                                                                                                                        | CREEPING BOOBIALLA                                                                                                                                                                                                                                     | 0.3 x spreading                                                                                                                                        | 140mm                                                                                                        |
| Stachys byzantina 'Big Ears'                                                                                                                                                                                                                                                                                                                                                                                                                | LAMBS EARS ' BIG EARS'                                                                                                                                                                                                                                 | 0.3 x spreading                                                                                                                                        | 140mm                                                                                                        |
| Ficus pumila                                                                                                                                                                                                                                                                                                                                                                                                                                | CREEPING FIG                                                                                                                                                                                                                                           | 0.25 x spreading                                                                                                                                       | 140mm                                                                                                        |
| Viola hederacea                                                                                                                                                                                                                                                                                                                                                                                                                             | NATIVE VIOLET                                                                                                                                                                                                                                          | 0.25 x spreading                                                                                                                                       | 140mm                                                                                                        |
| Pratia pedunculata                                                                                                                                                                                                                                                                                                                                                                                                                          | MATTED PRATIA                                                                                                                                                                                                                                          | 0.3 x spreading                                                                                                                                        | 140mm                                                                                                        |
| Trachelospermum asiaticum                                                                                                                                                                                                                                                                                                                                                                                                                   | CREEPING STAR JASMINE                                                                                                                                                                                                                                  | 0.5 x spreading                                                                                                                                        | 140mm<br>140mm                                                                                               |
| Dichondra repens 'Emerald Falls'  Dichondra repens 'Silver Falls'                                                                                                                                                                                                                                                                                                                                                                           | KIDNEY WEED 'EMERALD FALLS' KIDNEY WEED 'SILVER FALLS'                                                                                                                                                                                                 | 0.3 x 0.6<br>0.3 spreading                                                                                                                             | 140mm<br>140mm                                                                                               |
| Stephanotis floribunda                                                                                                                                                                                                                                                                                                                                                                                                                      | MADAGASCAR JASMINE                                                                                                                                                                                                                                     | 0.3 spreading 0.3 spreading                                                                                                                            | 140mm<br>140mm                                                                                               |
| Pachysandra terminalis                                                                                                                                                                                                                                                                                                                                                                                                                      | JAPANESE PACHYSANDRA                                                                                                                                                                                                                                   | 0.3 x 0.6                                                                                                                                              | 140mm                                                                                                        |
| Rosmarinus prostratus                                                                                                                                                                                                                                                                                                                                                                                                                       | PROSTRATE ROSEMARY                                                                                                                                                                                                                                     | 0.5 x 1.5                                                                                                                                              | 140mm                                                                                                        |
| Ophiopogon japonicus                                                                                                                                                                                                                                                                                                                                                                                                                        | MONDO GRASS                                                                                                                                                                                                                                            | 0.3 x 0.3                                                                                                                                              | 140mm                                                                                                        |
|                                                                                                                                                                                                                                                                                                                                                                                                                                             |                                                                                                                                                                                                                                                        |                                                                                                                                                        |                                                                                                              |
| SUCCULENT / ACCENT:                                                                                                                                                                                                                                                                                                                                                                                                                         |                                                                                                                                                                                                                                                        |                                                                                                                                                        |                                                                                                              |
| SUCCULENT / ACCENT:  Euphorbia wulfenii                                                                                                                                                                                                                                                                                                                                                                                                     | MEDITERRANEAN SPURGE                                                                                                                                                                                                                                   | 0.9 x 0.9                                                                                                                                              | 140mm                                                                                                        |
|                                                                                                                                                                                                                                                                                                                                                                                                                                             | MEDITERRANEAN SPURGE<br>CRASSULA 'BLUE BIRD'                                                                                                                                                                                                           | 0.9 x 0.9<br>1 x 1                                                                                                                                     | 140mm<br>200mm                                                                                               |
| Euphorbia wulfenii                                                                                                                                                                                                                                                                                                                                                                                                                          |                                                                                                                                                                                                                                                        |                                                                                                                                                        |                                                                                                              |
| Euphorbia wulfenii<br>Crassula Arborescens 'Blue Bird'                                                                                                                                                                                                                                                                                                                                                                                      | CRASSULA 'BLUE BIRD'                                                                                                                                                                                                                                   | 1 x 1                                                                                                                                                  | 200mm                                                                                                        |
| Euphorbia wulfenii<br>Crassula Arborescens 'Blue Bird'<br>Kalanchoe bracteata                                                                                                                                                                                                                                                                                                                                                               | CRASSULA 'BLUE BIRD'<br>SILVER SPOONS                                                                                                                                                                                                                  | 1 x 1<br>1.5 x 1.5                                                                                                                                     | 200mm<br>200mm                                                                                               |
| Euphorbia wulfenii<br>Crassula Arborescens 'Blue Bird'<br>Kalanchoe bracteata<br>Alcantarea imperialis 'Silver Plum'                                                                                                                                                                                                                                                                                                                        | CRASSULA 'BLUE BIRD'<br>SILVER SPOONS<br>GIANT IMPERIAL BROMELIAD                                                                                                                                                                                      | 1 x 1<br>1.5 x 1.5<br>0.7 x 0.7                                                                                                                        | 200mm<br>200mm<br>400mm                                                                                      |
| Euphorbia wulfenii<br>Crassula Arborescens 'Blue Bird'<br>Kalanchoe bracteata<br>Alcantarea imperialis 'Silver Plum'<br>Bergenia 'Bressingham White'                                                                                                                                                                                                                                                                                        | CRASSULA 'BLUE BIRD'<br>SILVER SPOONS<br>GIANT IMPERIAL BROMELIAD                                                                                                                                                                                      | 1 x 1<br>1.5 x 1.5<br>0.7 x 0.7                                                                                                                        | 200mm<br>200mm<br>400mm                                                                                      |
| Euphorbia wulfenii Crassula Arborescens 'Blue Bird' Kalanchoe bracteata Alcantarea imperialis 'Silver Plum' Bergenia 'Bressingham White'  BALCONY PLANTERS:                                                                                                                                                                                                                                                                                 | CRASSULA 'BLUE BIRD'<br>SILVER SPOONS<br>GIANT IMPERIAL BROMELIAD<br>ELEPHANT EARS                                                                                                                                                                     | 1 x 1<br>1.5 x 1.5<br>0.7 x 0.7<br>0.4 x 0.6                                                                                                           | 200mm<br>200mm<br>400mm<br>140mm                                                                             |
| Euphorbia wulfenii Crassula Arborescens 'Blue Bird' Kalanchoe bracteata Alcantarea imperialis 'Silver Plum' Bergenia 'Bressingham White'  BALCONY PLANTERS:  Buxus microphylla japonica - sphere - (small)                                                                                                                                                                                                                                  | CRASSULA 'BLUE BIRD' SILVER SPOONS GIANT IMPERIAL BROMELIAD ELEPHANT EARS  JAPANESE BOXWOOD                                                                                                                                                            | 1 x 1<br>1.5 x 1.5<br>0.7 x 0.7<br>0.4 x 0.6                                                                                                           | 200mm<br>200mm<br>400mm<br>140mm                                                                             |
| Euphorbia wulfenii Crassula Arborescens 'Blue Bird' Kalanchoe bracteata Alcantarea imperialis 'Silver Plum' Bergenia 'Bressingham White'  BALCONY PLANTERS:  Buxus microphylla japonica - sphere - (small) Buxus microphylla japonica - sphere - (medium)                                                                                                                                                                                   | CRASSULA 'BLUE BIRD' SILVER SPOONS GIANT IMPERIAL BROMELIAD ELEPHANT EARS  JAPANESE BOXWOOD JAPANESE BOXWOOD                                                                                                                                           | 1 x 1<br>1.5 x 1.5<br>0.7 x 0.7<br>0.4 x 0.6                                                                                                           | 200mm<br>200mm<br>400mm<br>140mm<br>300mm (spheres)<br>400mm (spheres)                                       |
| Euphorbia wulfenii Crassula Arborescens 'Blue Bird' Kalanchoe bracteata Alcantarea imperialis 'Silver Plum' Bergenia 'Bressingham White'  BALCONY PLANTERS:  Buxus microphylla japonica - sphere - (small) Buxus microphylla japonica - sphere - (medium) Buxus microphylla japonica - sphere - (large)                                                                                                                                     | CRASSULA 'BLUE BIRD' SILVER SPOONS GIANT IMPERIAL BROMELIAD ELEPHANT EARS  JAPANESE BOXWOOD JAPANESE BOXWOOD JAPANESE BOXWOOD                                                                                                                          | 1x1<br>1.5x1.5<br>0.7x0.7<br>0.4x0.6                                                                                                                   | 200mm 200mm 400mm 140mm  300mm (spheres) 400mm (spheres) 500mm (spheres)                                     |
| Euphorbia wulfenii Crassula Arborescens 'Blue Bird' Kalanchoe bracteata Alcantarea imperialis 'Silver Plum' Bergenia 'Bressingham White'  BALCONY PLANTERS:  Buxus microphylla japonica - sphere - (small) Buxus microphylla japonica - sphere - (medium) Buxus microphylla japonica - sphere - (large) Bergenia 'Bressingham White'                                                                                                        | CRASSULA 'BLUE BIRD' SILVER SPOONS GIANT IMPERIAL BROMELIAD ELEPHANT EARS  JAPANESE BOXWOOD JAPANESE BOXWOOD JAPANESE BOXWOOD ELEPHANT EARS                                                                                                            | 1x1<br>1.5x1.5<br>0.7x0.7<br>0.4x0.6<br>1x1<br>1x1<br>1x1<br>0.4x0.6                                                                                   | 200mm<br>200mm<br>400mm<br>140mm<br>300mm (spheres)<br>400mm (spheres)<br>500mm (spheres)<br>140mm           |
| Euphorbia wulfenii Crassula Arborescens 'Blue Bird' Kalanchoe bracteata Alcantarea imperialis 'Silver Plum' Bergenia 'Bressingham White'  BALCONY PLANTERS:  Buxus microphylla japonica - sphere - (small) Buxus microphylla japonica - sphere - (medium) Buxus microphylla japonica - sphere - (large) Bergenia 'Bressingham White' Crassula Arborescens 'Blue Bird'                                                                       | CRASSULA 'BLUE BIRD' SILVER SPOONS GIANT IMPERIAL BROMELIAD ELEPHANT EARS  JAPANESE BOXWOOD JAPANESE BOXWOOD JAPANESE BOXWOOD ELEPHANT EARS CRASSULA 'BLUE BIRD'                                                                                       | 1x1<br>1.5x1.5<br>0.7x0.7<br>0.4x0.6<br>1x1<br>1x1<br>1x1<br>0.4x0.6<br>1x1                                                                            | 200mm 200mm 400mm 140mm  300mm (spheres) 400mm (spheres) 500mm (spheres) 140mm 200mm                         |
| Euphorbia wulfenii Crassula Arborescens 'Blue Bird' Kalanchoe bracteata Alcantarea imperialis 'Silver Plum' Bergenia 'Bressingham White'  BALCONY PLANTERS:  Buxus microphylla japonica - sphere - (small) Buxus microphylla japonica - sphere - (medium) Buxus microphylla japonica - sphere - (large) Bergenia 'Bressingham White' Crassula Arborescens 'Blue Bird' Dichondra repens Dichondra repens 'Silver Falls' Myoporum parvifolium | CRASSULA 'BLUE BIRD' SILVER SPOONS GIANT IMPERIAL BROMELIAD ELEPHANT EARS  JAPANESE BOXWOOD JAPANESE BOXWOOD JAPANESE BOXWOOD JAPANESE BOXWOOD ELEPHANT EARS CRASSULA 'BLUE BIRD' KIDNEY WEED KIDNEY WEED KIDNEY WEED SILVER FALLS' CREEPING BOOBIALLA | 1 x 1<br>1.5 x 1.5<br>0.7 x 0.7<br>0.4 x 0.6<br>1 x 1<br>1 x 1<br>1 x 1<br>0.4 x 0.6<br>1 x 1<br>0.3 x spreading<br>0.3 x spreading<br>0.8 x spreading | 200mm 200mm 400mm 140mm 140mm  300mm (spheres) 400mm (spheres) 500mm (spheres) 140mm 200mm 140mm 140mm 140mm |
| Euphorbia wulfenii Crassula Arborescens 'Blue Bird' Kalanchoe bracteata Alcantarea imperialis 'Silver Plum' Bergenia 'Bressingham White'  BALCONY PLANTERS:  Buxus microphylla japonica - sphere - (small) Buxus microphylla japonica - sphere - (medium) Buxus microphylla japonica - sphere - (large) Bergenia 'Bressingham White' Crassula Arborescens 'Blue Bird' Dichondra repens Dichondra repens 'Silver Falls'                      | CRASSULA 'BLUE BIRD' SILVER SPOONS GIANT IMPERIAL BROMELIAD ELEPHANT EARS  JAPANESE BOXWOOD JAPANESE BOXWOOD JAPANESE BOXWOOD ELEPHANT EARS CRASSULA 'BLUE BIRD' KIDNEY WEED KIDNEY WEED 'SILVER FALLS'                                                | 1 x 1<br>1.5 x 1.5<br>0.7 x 0.7<br>0.4 x 0.6<br>1 x 1<br>1 x 1<br>1 x 1<br>0.4 x 0.6<br>1 x 1<br>0.3 x spreading<br>0.3 x spreading                    | 200mm 200mm 400mm 140mm  300mm (spheres) 400mm (spheres) 500mm (spheres) 140mm 200mm 140mm 140mm             |

S Strelitzia sp BIRD OF PARIDISE

WINTERBOURNE PHILODENDRON

Lr Ligularia reniformis TRACTOR SEAT PLANT

Nathan Burkett Landscape Architecture Planting Palette & Strategy

TRUE CARDAMOM

**Fj Fatsia japonica** JAPANESE ARALIA **Zf Zamia furfuracea** CARDBOARD PLANT