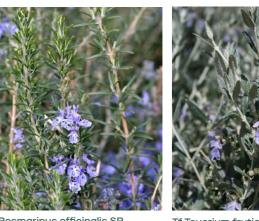

# Planting Schedule

|                                                                                                                                                                                                                                                                                                                                                                                                                                             |                                                                                                                                                                                                                                                        |                                                                                                                                                        | Planting Schedule                                                                                            |
|---------------------------------------------------------------------------------------------------------------------------------------------------------------------------------------------------------------------------------------------------------------------------------------------------------------------------------------------------------------------------------------------------------------------------------------------|--------------------------------------------------------------------------------------------------------------------------------------------------------------------------------------------------------------------------------------------------------|--------------------------------------------------------------------------------------------------------------------------------------------------------|--------------------------------------------------------------------------------------------------------------|
| BOTANICAL NAME:                                                                                                                                                                                                                                                                                                                                                                                                                             | COMMON NAME:                                                                                                                                                                                                                                           | MATURE SIZE:<br>(H x W) - metres                                                                                                                       | PROPOSED POT SIZE:                                                                                           |
| TREES:                                                                                                                                                                                                                                                                                                                                                                                                                                      |                                                                                                                                                                                                                                                        | 6.50 mg months                                                                                                                                         |                                                                                                              |
|                                                                                                                                                                                                                                                                                                                                                                                                                                             |                                                                                                                                                                                                                                                        |                                                                                                                                                        |                                                                                                              |
| Jacaranda mimosifolia Phoenix canariensis                                                                                                                                                                                                                                                                                                                                                                                                   | JACARANDA<br>CANARY ISLAND DATE PALM                                                                                                                                                                                                                   | 15 x 10                                                                                                                                                | 400 L                                                                                                        |
| Ficus macrocarpa var. hillii                                                                                                                                                                                                                                                                                                                                                                                                                | HILL'S WEEPING FIG                                                                                                                                                                                                                                     | (10-20 h)<br>6 x 3                                                                                                                                     | X - GROUND MATURE STOCK SIZE (TBC<br>100 L                                                                   |
| Hymenosporum flavum                                                                                                                                                                                                                                                                                                                                                                                                                         | NATIVE FRANGIPANI                                                                                                                                                                                                                                      | 8 x 5                                                                                                                                                  | 100 L                                                                                                        |
| Ulmus parvifolia                                                                                                                                                                                                                                                                                                                                                                                                                            | CHINESE ELM                                                                                                                                                                                                                                            | 10 x 12                                                                                                                                                | 100 L                                                                                                        |
| Waterhousea floribunda                                                                                                                                                                                                                                                                                                                                                                                                                      | WEEPOING LILLY PILLY                                                                                                                                                                                                                                   | 20 x 10                                                                                                                                                | 100 L                                                                                                        |
| SHRUBS/ ACCENT:                                                                                                                                                                                                                                                                                                                                                                                                                             |                                                                                                                                                                                                                                                        |                                                                                                                                                        |                                                                                                              |
|                                                                                                                                                                                                                                                                                                                                                                                                                                             |                                                                                                                                                                                                                                                        |                                                                                                                                                        |                                                                                                              |
| Doryanthes palmeri                                                                                                                                                                                                                                                                                                                                                                                                                          | SPEAR LILY<br>SILVER PLECTRANTHUS                                                                                                                                                                                                                      | 1 x 1.5                                                                                                                                                | 200mm                                                                                                        |
| Plectranthus argentatus                                                                                                                                                                                                                                                                                                                                                                                                                     |                                                                                                                                                                                                                                                        | 0.5 x 1.5                                                                                                                                              | 200mm<br>600mm (spheres) - 500mm POT                                                                         |
| Buxus microphylla japonica - sphere - (small)  Buxus microphylla japonica - sphere - (medium)                                                                                                                                                                                                                                                                                                                                               | JAPANESE BOXWOOD  JAPANESE BOXWOOD                                                                                                                                                                                                                     | 1 x 1<br>1 x 1                                                                                                                                         | 700mm (spheres) - 500mm POT                                                                                  |
| Buxus microphylla japonica - sphere - (heddin)                                                                                                                                                                                                                                                                                                                                                                                              | JAPANESE BOXWOOD                                                                                                                                                                                                                                       | 1x1                                                                                                                                                    | 800mm (spheres) - 90Lrt POT                                                                                  |
| Viburnum japonicum                                                                                                                                                                                                                                                                                                                                                                                                                          | JAPANESE VIBURNUM                                                                                                                                                                                                                                      | 1.5 x 1.5                                                                                                                                              | 200mm                                                                                                        |
| Raphiolepis indica 'Snow Maiden'                                                                                                                                                                                                                                                                                                                                                                                                            | INDIAN HAWTHORN                                                                                                                                                                                                                                        | 1.5 x 1.5                                                                                                                                              | 200mm                                                                                                        |
| Rosmarinus officinalis                                                                                                                                                                                                                                                                                                                                                                                                                      | ROSEMARY                                                                                                                                                                                                                                               | 1 x 1.5                                                                                                                                                | 200mm                                                                                                        |
| Teucrium fruticans (sphere)                                                                                                                                                                                                                                                                                                                                                                                                                 | TREE GERMANDER                                                                                                                                                                                                                                         | 1 x 1.8                                                                                                                                                | 400mm                                                                                                        |
| Westringia 'wynyabbie gem' (spheres)                                                                                                                                                                                                                                                                                                                                                                                                        | COASTAL ROSMARY                                                                                                                                                                                                                                        | 1 x 1                                                                                                                                                  | 400mm                                                                                                        |
| Lomandra conferifolia 'Seascape'                                                                                                                                                                                                                                                                                                                                                                                                            | MAT MASH                                                                                                                                                                                                                                               | 0.6 x 0.6                                                                                                                                              | 140mm                                                                                                        |
| Euphorbia wulfenii                                                                                                                                                                                                                                                                                                                                                                                                                          | MEDITERRANEAN SPURGE                                                                                                                                                                                                                                   | 1 x 1                                                                                                                                                  | 200mm                                                                                                        |
| Strobilanthes gossypinus                                                                                                                                                                                                                                                                                                                                                                                                                    | PERSIAN SHIELED                                                                                                                                                                                                                                        | 1 x 1.5                                                                                                                                                | 200mm                                                                                                        |
| Laurus nobilis 'Baby Bay' Spheres                                                                                                                                                                                                                                                                                                                                                                                                           | BABY BAY                                                                                                                                                                                                                                               | 2 x 2                                                                                                                                                  | 300mm                                                                                                        |
| TROPICAL / ACCENT:                                                                                                                                                                                                                                                                                                                                                                                                                          |                                                                                                                                                                                                                                                        |                                                                                                                                                        |                                                                                                              |
| Dhiladandran IVatul                                                                                                                                                                                                                                                                                                                                                                                                                         | MANTEDDOLIDATE DUM COST. DOC.                                                                                                                                                                                                                          | 0.04                                                                                                                                                   | 400                                                                                                          |
| Philodendron 'Xanadu' Tetrapanax papyrifer                                                                                                                                                                                                                                                                                                                                                                                                  | WINTERBOURNE PHILODENDRON<br>RICE PAPER PLANT                                                                                                                                                                                                          | 0.8 x 1<br>3 x 2                                                                                                                                       | 400mm<br>200mm                                                                                               |
|                                                                                                                                                                                                                                                                                                                                                                                                                                             | TRACTOR SEAT PLANT                                                                                                                                                                                                                                     | 1 x 1                                                                                                                                                  | 400mm                                                                                                        |
| Ligularia reniformis Alocasia brisbanensis                                                                                                                                                                                                                                                                                                                                                                                                  | SPOON LILY                                                                                                                                                                                                                                             | 2.5 x 3                                                                                                                                                | 200mm                                                                                                        |
| Hosta plantaginea grandiflora                                                                                                                                                                                                                                                                                                                                                                                                               | AUGUST LILY                                                                                                                                                                                                                                            | 0.7 x 0.7                                                                                                                                              | 140mm                                                                                                        |
| FEDNO.                                                                                                                                                                                                                                                                                                                                                                                                                                      |                                                                                                                                                                                                                                                        |                                                                                                                                                        |                                                                                                              |
| FERNS:                                                                                                                                                                                                                                                                                                                                                                                                                                      |                                                                                                                                                                                                                                                        |                                                                                                                                                        |                                                                                                              |
| Asplenium australasicum                                                                                                                                                                                                                                                                                                                                                                                                                     | BIRDS NEST FERN                                                                                                                                                                                                                                        | 1 x 1.5                                                                                                                                                | 400mm                                                                                                        |
| Blechnum gibbum 'Silver Lady'                                                                                                                                                                                                                                                                                                                                                                                                               | SILVER LADY FERN                                                                                                                                                                                                                                       | 1 x 1.2                                                                                                                                                | 400mm                                                                                                        |
| Philodendron "Rojo Congo"                                                                                                                                                                                                                                                                                                                                                                                                                   | ROJO CONGO                                                                                                                                                                                                                                             | 1 x 1                                                                                                                                                  | 200mm                                                                                                        |
| Doodia aspera                                                                                                                                                                                                                                                                                                                                                                                                                               | PRICKLY RASP FERN                                                                                                                                                                                                                                      | 0.4 x 0.5                                                                                                                                              | 140mm                                                                                                        |
| Elettaria cardamomum                                                                                                                                                                                                                                                                                                                                                                                                                        | TRUE CARDAMOM                                                                                                                                                                                                                                          | 3 x 0.8                                                                                                                                                | 200mm                                                                                                        |
| Fatsia japonica Zamia furfuracea                                                                                                                                                                                                                                                                                                                                                                                                            | JAPANESE ARALIA                                                                                                                                                                                                                                        | 1.5 x 4                                                                                                                                                | 200mm<br>200mm                                                                                               |
| Zamia turruracea                                                                                                                                                                                                                                                                                                                                                                                                                            | CARDBOARD PLANT                                                                                                                                                                                                                                        | 1 x 2                                                                                                                                                  | 200111111                                                                                                    |
| GROUND COVERS / CLIMBERS / CASCADE:                                                                                                                                                                                                                                                                                                                                                                                                         |                                                                                                                                                                                                                                                        |                                                                                                                                                        |                                                                                                              |
| Dichondra repens                                                                                                                                                                                                                                                                                                                                                                                                                            | KIDNEY WEED                                                                                                                                                                                                                                            | 0.3 x spreading                                                                                                                                        | 140mm                                                                                                        |
| Myoporum parvifolium                                                                                                                                                                                                                                                                                                                                                                                                                        | CREEPING BOOBIALLA                                                                                                                                                                                                                                     | 0.3 x spreading                                                                                                                                        | 140mm                                                                                                        |
| Stachys byzantina 'Big Ears'                                                                                                                                                                                                                                                                                                                                                                                                                | LAMBS EARS ' BIG EARS'                                                                                                                                                                                                                                 | 0.3 x spreading                                                                                                                                        | 140mm                                                                                                        |
| Ficus pumila                                                                                                                                                                                                                                                                                                                                                                                                                                | CREEPING FIG                                                                                                                                                                                                                                           | 0.25 x spreading                                                                                                                                       | 140mm                                                                                                        |
| Viola hederacea                                                                                                                                                                                                                                                                                                                                                                                                                             | NATIVE VIOLET                                                                                                                                                                                                                                          | 0.25 x spreading                                                                                                                                       | 140mm                                                                                                        |
| Pratia pedunculata                                                                                                                                                                                                                                                                                                                                                                                                                          | MATTED PRATIA                                                                                                                                                                                                                                          | 0.3 x spreading                                                                                                                                        | 140mm                                                                                                        |
| Trachelospermum asiaticum                                                                                                                                                                                                                                                                                                                                                                                                                   | CREEPING STAR JASMINE                                                                                                                                                                                                                                  | 0.5 x spreading                                                                                                                                        | 140mm<br>140mm                                                                                               |
| Dichondra repens 'Emerald Falls'  Dichondra repens 'Silver Falls'                                                                                                                                                                                                                                                                                                                                                                           | KIDNEY WEED 'EMERALD FALLS' KIDNEY WEED 'SILVER FALLS'                                                                                                                                                                                                 | 0.3 x 0.6<br>0.3 spreading                                                                                                                             | 140mm<br>140mm                                                                                               |
| Stephanotis floribunda                                                                                                                                                                                                                                                                                                                                                                                                                      | MADAGASCAR JASMINE                                                                                                                                                                                                                                     | 0.3 spreading 0.3 spreading                                                                                                                            | 140mm<br>140mm                                                                                               |
| Pachysandra terminalis                                                                                                                                                                                                                                                                                                                                                                                                                      | JAPANESE PACHYSANDRA                                                                                                                                                                                                                                   | 0.3 x 0.6                                                                                                                                              | 140mm                                                                                                        |
| Rosmarinus prostratus                                                                                                                                                                                                                                                                                                                                                                                                                       | PROSTRATE ROSEMARY                                                                                                                                                                                                                                     | 0.5 x 1.5                                                                                                                                              | 140mm                                                                                                        |
| Ophiopogon japonicus                                                                                                                                                                                                                                                                                                                                                                                                                        | MONDO GRASS                                                                                                                                                                                                                                            | 0.3 x 0.3                                                                                                                                              | 140mm                                                                                                        |
|                                                                                                                                                                                                                                                                                                                                                                                                                                             |                                                                                                                                                                                                                                                        |                                                                                                                                                        |                                                                                                              |
| SUCCULENT / ACCENT:                                                                                                                                                                                                                                                                                                                                                                                                                         |                                                                                                                                                                                                                                                        |                                                                                                                                                        |                                                                                                              |
| SUCCULENT / ACCENT:  Euphorbia wulfenii                                                                                                                                                                                                                                                                                                                                                                                                     | MEDITERRANEAN SPURGE                                                                                                                                                                                                                                   | 0.9 x 0.9                                                                                                                                              | 140mm                                                                                                        |
|                                                                                                                                                                                                                                                                                                                                                                                                                                             | MEDITERRANEAN SPURGE<br>CRASSULA 'BLUE BIRD'                                                                                                                                                                                                           | 0.9 x 0.9<br>1 x 1                                                                                                                                     | 140mm<br>200mm                                                                                               |
| Euphorbia wulfenii                                                                                                                                                                                                                                                                                                                                                                                                                          |                                                                                                                                                                                                                                                        |                                                                                                                                                        |                                                                                                              |
| Euphorbia wulfenii<br>Crassula Arborescens 'Blue Bird'                                                                                                                                                                                                                                                                                                                                                                                      | CRASSULA 'BLUE BIRD'                                                                                                                                                                                                                                   | 1 x 1                                                                                                                                                  | 200mm                                                                                                        |
| Euphorbia wulfenii<br>Crassula Arborescens 'Blue Bird'<br>Kalanchoe bracteata                                                                                                                                                                                                                                                                                                                                                               | CRASSULA 'BLUE BIRD'<br>SILVER SPOONS                                                                                                                                                                                                                  | 1 x 1<br>1.5 x 1.5                                                                                                                                     | 200mm<br>200mm                                                                                               |
| Euphorbia wulfenii<br>Crassula Arborescens 'Blue Bird'<br>Kalanchoe bracteata<br>Alcantarea imperialis 'Silver Plum'                                                                                                                                                                                                                                                                                                                        | CRASSULA 'BLUE BIRD'<br>SILVER SPOONS<br>GIANT IMPERIAL BROMELIAD                                                                                                                                                                                      | 1 x 1<br>1.5 x 1.5<br>0.7 x 0.7                                                                                                                        | 200mm<br>200mm<br>400mm                                                                                      |
| Euphorbia wulfenii<br>Crassula Arborescens 'Blue Bird'<br>Kalanchoe bracteata<br>Alcantarea imperialis 'Silver Plum'<br>Bergenia 'Bressingham White'                                                                                                                                                                                                                                                                                        | CRASSULA 'BLUE BIRD'<br>SILVER SPOONS<br>GIANT IMPERIAL BROMELIAD                                                                                                                                                                                      | 1 x 1<br>1.5 x 1.5<br>0.7 x 0.7                                                                                                                        | 200mm<br>200mm<br>400mm                                                                                      |
| Euphorbia wulfenii Crassula Arborescens 'Blue Bird' Kalanchoe bracteata Alcantarea imperialis 'Silver Plum' Bergenia 'Bressingham White'  BALCONY PLANTERS:                                                                                                                                                                                                                                                                                 | CRASSULA 'BLUE BIRD'<br>SILVER SPOONS<br>GIANT IMPERIAL BROMELIAD<br>ELEPHANT EARS                                                                                                                                                                     | 1 x 1<br>1.5 x 1.5<br>0.7 x 0.7<br>0.4 x 0.6                                                                                                           | 200mm<br>200mm<br>400mm<br>140mm                                                                             |
| Euphorbia wulfenii Crassula Arborescens 'Blue Bird' Kalanchoe bracteata Alcantarea imperialis 'Silver Plum' Bergenia 'Bressingham White'  BALCONY PLANTERS:  Buxus microphylla japonica - sphere - (small)                                                                                                                                                                                                                                  | CRASSULA 'BLUE BIRD' SILVER SPOONS GIANT IMPERIAL BROMELIAD ELEPHANT EARS  JAPANESE BOXWOOD                                                                                                                                                            | 1 x 1<br>1.5 x 1.5<br>0.7 x 0.7<br>0.4 x 0.6                                                                                                           | 200mm<br>200mm<br>400mm<br>140mm                                                                             |
| Euphorbia wulfenii Crassula Arborescens 'Blue Bird' Kalanchoe bracteata Alcantarea imperialis 'Silver Plum' Bergenia 'Bressingham White'  BALCONY PLANTERS:  Buxus microphylla japonica - sphere - (small) Buxus microphylla japonica - sphere - (medium)                                                                                                                                                                                   | CRASSULA 'BLUE BIRD' SILVER SPOONS GIANT IMPERIAL BROMELIAD ELEPHANT EARS  JAPANESE BOXWOOD JAPANESE BOXWOOD                                                                                                                                           | 1 x 1<br>1.5 x 1.5<br>0.7 x 0.7<br>0.4 x 0.6                                                                                                           | 200mm<br>200mm<br>400mm<br>140mm<br>300mm (spheres)<br>400mm (spheres)                                       |
| Euphorbia wulfenii Crassula Arborescens 'Blue Bird' Kalanchoe bracteata Alcantarea imperialis 'Silver Plum' Bergenia 'Bressingham White'  BALCONY PLANTERS:  Buxus microphylla japonica - sphere - (small) Buxus microphylla japonica - sphere - (medium) Buxus microphylla japonica - sphere - (large)                                                                                                                                     | CRASSULA 'BLUE BIRD' SILVER SPOONS GIANT IMPERIAL BROMELIAD ELEPHANT EARS  JAPANESE BOXWOOD JAPANESE BOXWOOD JAPANESE BOXWOOD                                                                                                                          | 1x1<br>1.5x1.5<br>0.7x0.7<br>0.4x0.6                                                                                                                   | 200mm 200mm 400mm 140mm  300mm (spheres) 400mm (spheres) 500mm (spheres)                                     |
| Euphorbia wulfenii Crassula Arborescens 'Blue Bird' Kalanchoe bracteata Alcantarea imperialis 'Silver Plum' Bergenia 'Bressingham White'  BALCONY PLANTERS:  Buxus microphylla japonica - sphere - (small) Buxus microphylla japonica - sphere - (medium) Buxus microphylla japonica - sphere - (large) Bergenia 'Bressingham White'                                                                                                        | CRASSULA 'BLUE BIRD' SILVER SPOONS GIANT IMPERIAL BROMELIAD ELEPHANT EARS  JAPANESE BOXWOOD JAPANESE BOXWOOD JAPANESE BOXWOOD ELEPHANT EARS                                                                                                            | 1x1<br>1.5x1.5<br>0.7x0.7<br>0.4x0.6<br>1x1<br>1x1<br>1x1<br>0.4x0.6                                                                                   | 200mm<br>200mm<br>400mm<br>140mm<br>300mm (spheres)<br>400mm (spheres)<br>500mm (spheres)<br>140mm           |
| Euphorbia wulfenii Crassula Arborescens 'Blue Bird' Kalanchoe bracteata Alcantarea imperialis 'Silver Plum' Bergenia 'Bressingham White'  BALCONY PLANTERS:  Buxus microphylla japonica - sphere - (small) Buxus microphylla japonica - sphere - (medium) Buxus microphylla japonica - sphere - (large) Bergenia 'Bressingham White' Crassula Arborescens 'Blue Bird'                                                                       | CRASSULA 'BLUE BIRD' SILVER SPOONS GIANT IMPERIAL BROMELIAD ELEPHANT EARS  JAPANESE BOXWOOD JAPANESE BOXWOOD JAPANESE BOXWOOD ELEPHANT EARS CRASSULA 'BLUE BIRD'                                                                                       | 1x1<br>1.5x1.5<br>0.7x0.7<br>0.4x0.6<br>1x1<br>1x1<br>1x1<br>0.4x0.6<br>1x1                                                                            | 200mm 200mm 400mm 140mm  300mm (spheres) 400mm (spheres) 500mm (spheres) 140mm 200mm                         |
| Euphorbia wulfenii Crassula Arborescens 'Blue Bird' Kalanchoe bracteata Alcantarea imperialis 'Silver Plum' Bergenia 'Bressingham White'  BALCONY PLANTERS:  Buxus microphylla japonica - sphere - (small) Buxus microphylla japonica - sphere - (medium) Buxus microphylla japonica - sphere - (large) Bergenia 'Bressingham White' Crassula Arborescens 'Blue Bird' Dichondra repens Dichondra repens 'Silver Falls' Myoporum parvifolium | CRASSULA 'BLUE BIRD' SILVER SPOONS GIANT IMPERIAL BROMELIAD ELEPHANT EARS  JAPANESE BOXWOOD JAPANESE BOXWOOD JAPANESE BOXWOOD JAPANESE BOXWOOD ELEPHANT EARS CRASSULA 'BLUE BIRD' KIDNEY WEED KIDNEY WEED KIDNEY WEED SILVER FALLS' CREEPING BOOBIALLA | 1 x 1<br>1.5 x 1.5<br>0.7 x 0.7<br>0.4 x 0.6<br>1 x 1<br>1 x 1<br>1 x 1<br>0.4 x 0.6<br>1 x 1<br>0.3 x spreading<br>0.3 x spreading<br>0.8 x spreading | 200mm 200mm 400mm 140mm 140mm  300mm (spheres) 400mm (spheres) 500mm (spheres) 140mm 200mm 140mm 140mm 140mm |
| Euphorbia wulfenii Crassula Arborescens 'Blue Bird' Kalanchoe bracteata Alcantarea imperialis 'Silver Plum' Bergenia 'Bressingham White'  BALCONY PLANTERS:  Buxus microphylla japonica - sphere - (small) Buxus microphylla japonica - sphere - (medium) Buxus microphylla japonica - sphere - (large) Bergenia 'Bressingham White' Crassula Arborescens 'Blue Bird' Dichondra repens Dichondra repens 'Silver Falls'                      | CRASSULA 'BLUE BIRD' SILVER SPOONS GIANT IMPERIAL BROMELIAD ELEPHANT EARS  JAPANESE BOXWOOD JAPANESE BOXWOOD JAPANESE BOXWOOD ELEPHANT EARS CRASSULA 'BLUE BIRD' KIDNEY WEED KIDNEY WEED 'SILVER FALLS'                                                | 1 x 1<br>1.5 x 1.5<br>0.7 x 0.7<br>0.4 x 0.6<br>1 x 1<br>1 x 1<br>1 x 1<br>0.4 x 0.6<br>1 x 1<br>0.3 x spreading<br>0.3 x spreading                    | 200mm 200mm 400mm 140mm  300mm (spheres) 400mm (spheres) 500mm (spheres) 140mm 200mm 140mm 140mm             |

Ri Raphiolepis indica 'Snow Maiden' Ro Rosmarinus officinalis SP INDIAN HAWTHORN

ROSEMARY

TREE GERMANDER

MAT MASH

BIG EARS

Tp Tetrapanax papyrifer RICE PAPER

Ww Westringia 'wynyabbie gem' COASTAL ROSMARY

UNDER STORY - TROPICAL