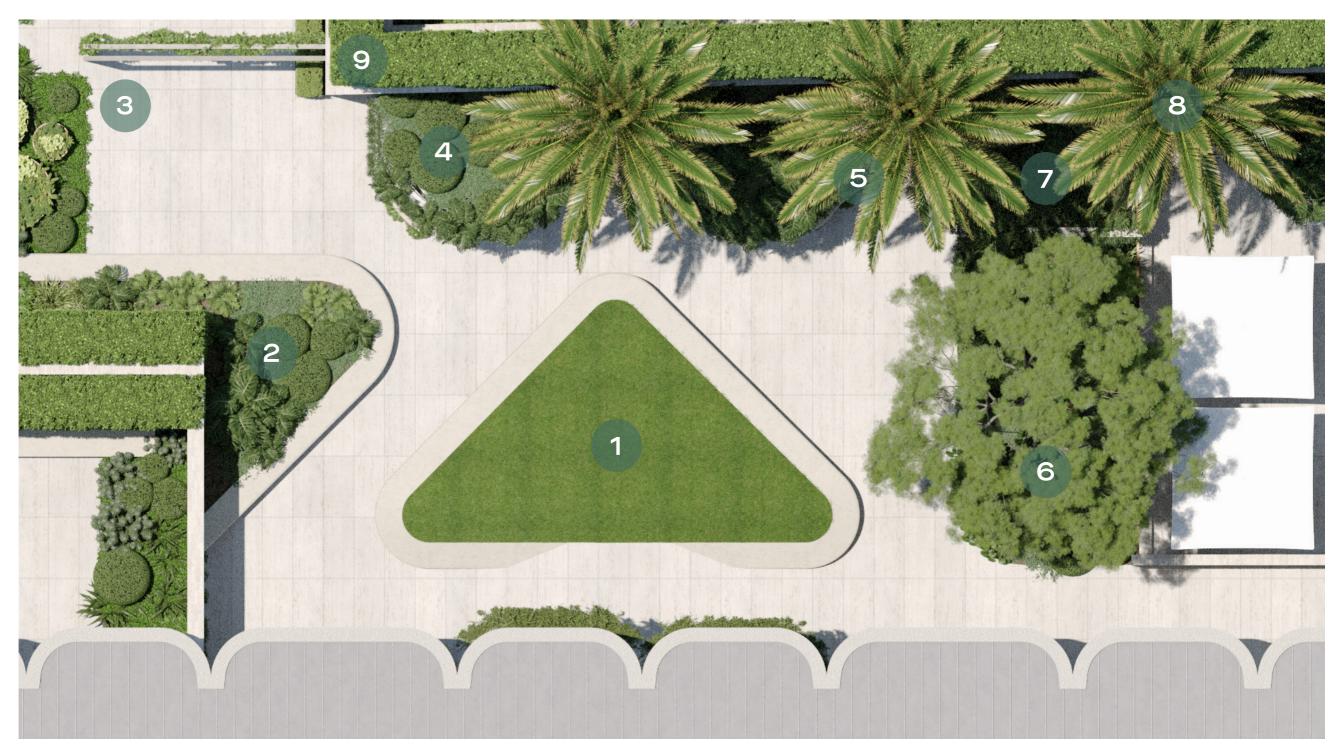

Nathan Burkett Landscape Architecture Swimming Pool & Sun Deck

Nathan Burkett Landscape Architecture Ornamental Lawn & Public Garden

- 1. ORNAMENTAL LAWN & SEATING SURROUND
  2. RAISED PUBLIC GARDEN BED & SEATING SURROUND
  3. PRODUCTIVE GARDEN & PUBLIC OUTDOOR DINING COURTYARD
  4. PUBLIC GARDEN BED
- 5. PRIVATE COVERED SEATING WITH CANOPY TOP GARDENS
  6. FEATURE GARDEN BED & CANOPY TREE
- 7. RAISED FEATURE GARDEN BED
- 8. MATURE CANARY ISLAND DATE PALMS.
  9. ELEVATED TALL SCREENING HEDGE TO SITE BOUNDARY.

Nathan Burkett Landscape Architecture

Ornamental Lawn & Public Garden

Nathan Burkett Landscape Architecture

- 1. TALL SCREENING HEDGE
  2. RAISED PUBLIC GARDEN BED & SEATING SURROUND
  3. PUBLIC OUTDOOR DINING COURTYARD
  4. PUBLIC GARDEN BED
  5. ELEVATED TALL SCREENING HEDGE TO SITE BOUNDARY
  6. PUBLIC PRODUCTIVE GARDEN
  7. PRIVATE COVERED SEATING WITH CANOPY TOP GARDENS
  8. FREESTANDING FIREPLACE