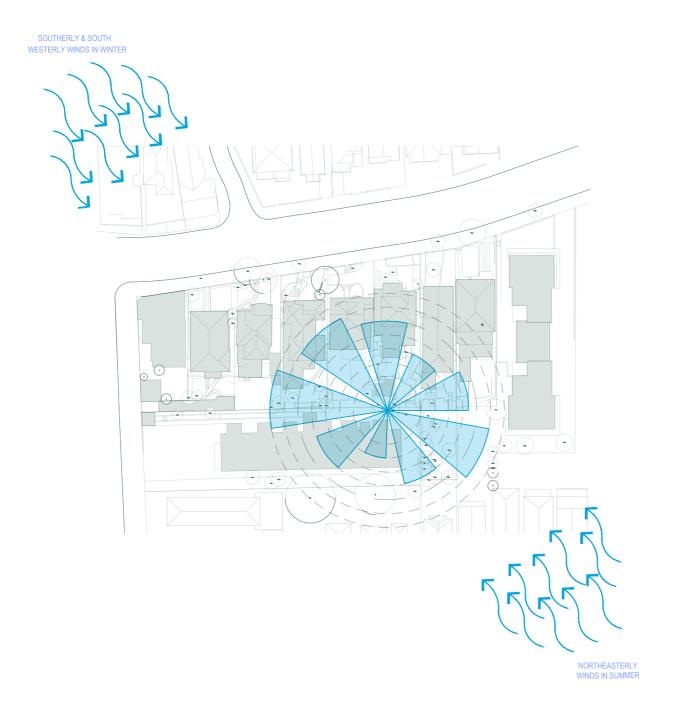

Reference Image: City and Harbour of Sydney New South Wales from above Vauclusec 1855 State Library of New South Wales.

Nathan Burkett Landscape Architecture Site Analysis - Wind & Solar

WIND ANALYSIS SOLAR ANALYSIS