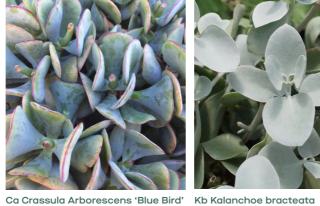

# Planting Schedule

|                                                                                                                                                                                                                                                                                                                                                                                                                                             |                                                                                                                                                                                                                                                        |                                                                                                                                                        | Planting Schedule                                                                                            |
|---------------------------------------------------------------------------------------------------------------------------------------------------------------------------------------------------------------------------------------------------------------------------------------------------------------------------------------------------------------------------------------------------------------------------------------------|--------------------------------------------------------------------------------------------------------------------------------------------------------------------------------------------------------------------------------------------------------|--------------------------------------------------------------------------------------------------------------------------------------------------------|--------------------------------------------------------------------------------------------------------------|
| BOTANICAL NAME:                                                                                                                                                                                                                                                                                                                                                                                                                             | COMMON NAME:                                                                                                                                                                                                                                           | MATURE SIZE:<br>(H x W) - metres                                                                                                                       | PROPOSED POT SIZE:                                                                                           |
| TREES:                                                                                                                                                                                                                                                                                                                                                                                                                                      |                                                                                                                                                                                                                                                        | 6.50 mg months                                                                                                                                         |                                                                                                              |
|                                                                                                                                                                                                                                                                                                                                                                                                                                             |                                                                                                                                                                                                                                                        |                                                                                                                                                        |                                                                                                              |
| Jacaranda mimosifolia Phoenix canariensis                                                                                                                                                                                                                                                                                                                                                                                                   | JACARANDA<br>CANARY ISLAND DATE PALM                                                                                                                                                                                                                   | 15 x 10                                                                                                                                                | 400 L                                                                                                        |
| Ficus macrocarpa var. hillii                                                                                                                                                                                                                                                                                                                                                                                                                | HILL'S WEEPING FIG                                                                                                                                                                                                                                     | (10-20 h)<br>6 x 3                                                                                                                                     | X - GROUND MATURE STOCK SIZE (TBC<br>100 L                                                                   |
| Hymenosporum flavum                                                                                                                                                                                                                                                                                                                                                                                                                         | NATIVE FRANGIPANI                                                                                                                                                                                                                                      | 8 x 5                                                                                                                                                  | 100 L                                                                                                        |
| Ulmus parvifolia                                                                                                                                                                                                                                                                                                                                                                                                                            | CHINESE ELM                                                                                                                                                                                                                                            | 10 x 12                                                                                                                                                | 100 L                                                                                                        |
| Waterhousea floribunda                                                                                                                                                                                                                                                                                                                                                                                                                      | WEEPOING LILLY PILLY                                                                                                                                                                                                                                   | 20 x 10                                                                                                                                                | 100 L                                                                                                        |
| SHRUBS/ ACCENT:                                                                                                                                                                                                                                                                                                                                                                                                                             |                                                                                                                                                                                                                                                        |                                                                                                                                                        |                                                                                                              |
|                                                                                                                                                                                                                                                                                                                                                                                                                                             |                                                                                                                                                                                                                                                        |                                                                                                                                                        |                                                                                                              |
| Doryanthes palmeri                                                                                                                                                                                                                                                                                                                                                                                                                          | SPEAR LILY<br>SILVER PLECTRANTHUS                                                                                                                                                                                                                      | 1 x 1.5                                                                                                                                                | 200mm                                                                                                        |
| Plectranthus argentatus                                                                                                                                                                                                                                                                                                                                                                                                                     |                                                                                                                                                                                                                                                        | 0.5 x 1.5                                                                                                                                              | 200mm<br>600mm (spheres) - 500mm POT                                                                         |
| Buxus microphylla japonica - sphere - (small)  Buxus microphylla japonica - sphere - (medium)                                                                                                                                                                                                                                                                                                                                               | JAPANESE BOXWOOD  JAPANESE BOXWOOD                                                                                                                                                                                                                     | 1 x 1<br>1 x 1                                                                                                                                         | 700mm (spheres) - 500mm POT                                                                                  |
| Buxus microphylla japonica - sphere - (heddin)                                                                                                                                                                                                                                                                                                                                                                                              | JAPANESE BOXWOOD                                                                                                                                                                                                                                       | 1x1                                                                                                                                                    | 800mm (spheres) - 90Lrt POT                                                                                  |
| Viburnum japonicum                                                                                                                                                                                                                                                                                                                                                                                                                          | JAPANESE VIBURNUM                                                                                                                                                                                                                                      | 1.5 x 1.5                                                                                                                                              | 200mm                                                                                                        |
| Raphiolepis indica 'Snow Maiden'                                                                                                                                                                                                                                                                                                                                                                                                            | INDIAN HAWTHORN                                                                                                                                                                                                                                        | 1.5 x 1.5                                                                                                                                              | 200mm                                                                                                        |
| Rosmarinus officinalis                                                                                                                                                                                                                                                                                                                                                                                                                      | ROSEMARY                                                                                                                                                                                                                                               | 1 x 1.5                                                                                                                                                | 200mm                                                                                                        |
| Teucrium fruticans (sphere)                                                                                                                                                                                                                                                                                                                                                                                                                 | TREE GERMANDER                                                                                                                                                                                                                                         | 1 x 1.8                                                                                                                                                | 400mm                                                                                                        |
| Westringia 'wynyabbie gem' (spheres)                                                                                                                                                                                                                                                                                                                                                                                                        | COASTAL ROSMARY                                                                                                                                                                                                                                        | 1 x 1                                                                                                                                                  | 400mm                                                                                                        |
| Lomandra conferifolia 'Seascape'                                                                                                                                                                                                                                                                                                                                                                                                            | MAT MASH                                                                                                                                                                                                                                               | 0.6 x 0.6                                                                                                                                              | 140mm                                                                                                        |
| Euphorbia wulfenii                                                                                                                                                                                                                                                                                                                                                                                                                          | MEDITERRANEAN SPURGE                                                                                                                                                                                                                                   | 1 x 1                                                                                                                                                  | 200mm                                                                                                        |
| Strobilanthes gossypinus                                                                                                                                                                                                                                                                                                                                                                                                                    | PERSIAN SHIELED                                                                                                                                                                                                                                        | 1 x 1.5                                                                                                                                                | 200mm                                                                                                        |
| Laurus nobilis 'Baby Bay' Spheres                                                                                                                                                                                                                                                                                                                                                                                                           | BABY BAY                                                                                                                                                                                                                                               | 2 x 2                                                                                                                                                  | 300mm                                                                                                        |
| TROPICAL / ACCENT:                                                                                                                                                                                                                                                                                                                                                                                                                          |                                                                                                                                                                                                                                                        |                                                                                                                                                        |                                                                                                              |
| Dhiladandran IVatul                                                                                                                                                                                                                                                                                                                                                                                                                         | MANTEDDOLIDATE DUM COST. DOC.                                                                                                                                                                                                                          | 0.04                                                                                                                                                   | 400                                                                                                          |
| Philodendron 'Xanadu' Tetrapanax papyrifer                                                                                                                                                                                                                                                                                                                                                                                                  | WINTERBOURNE PHILODENDRON<br>RICE PAPER PLANT                                                                                                                                                                                                          | 0.8 x 1<br>3 x 2                                                                                                                                       | 400mm<br>200mm                                                                                               |
|                                                                                                                                                                                                                                                                                                                                                                                                                                             | TRACTOR SEAT PLANT                                                                                                                                                                                                                                     | 1 x 1                                                                                                                                                  | 400mm                                                                                                        |
| Ligularia reniformis Alocasia brisbanensis                                                                                                                                                                                                                                                                                                                                                                                                  | SPOON LILY                                                                                                                                                                                                                                             | 2.5 x 3                                                                                                                                                | 200mm                                                                                                        |
| Hosta plantaginea grandiflora                                                                                                                                                                                                                                                                                                                                                                                                               | AUGUST LILY                                                                                                                                                                                                                                            | 0.7 x 0.7                                                                                                                                              | 140mm                                                                                                        |
| FEDNO.                                                                                                                                                                                                                                                                                                                                                                                                                                      |                                                                                                                                                                                                                                                        |                                                                                                                                                        |                                                                                                              |
| FERNS:                                                                                                                                                                                                                                                                                                                                                                                                                                      |                                                                                                                                                                                                                                                        |                                                                                                                                                        |                                                                                                              |
| Asplenium australasicum                                                                                                                                                                                                                                                                                                                                                                                                                     | BIRDS NEST FERN                                                                                                                                                                                                                                        | 1 x 1.5                                                                                                                                                | 400mm                                                                                                        |
| Blechnum gibbum 'Silver Lady'                                                                                                                                                                                                                                                                                                                                                                                                               | SILVER LADY FERN                                                                                                                                                                                                                                       | 1 x 1.2                                                                                                                                                | 400mm                                                                                                        |
| Philodendron "Rojo Congo"                                                                                                                                                                                                                                                                                                                                                                                                                   | ROJO CONGO                                                                                                                                                                                                                                             | 1 x 1                                                                                                                                                  | 200mm                                                                                                        |
| Doodia aspera                                                                                                                                                                                                                                                                                                                                                                                                                               | PRICKLY RASP FERN                                                                                                                                                                                                                                      | 0.4 x 0.5                                                                                                                                              | 140mm                                                                                                        |
| Elettaria cardamomum                                                                                                                                                                                                                                                                                                                                                                                                                        | TRUE CARDAMOM                                                                                                                                                                                                                                          | 3 x 0.8                                                                                                                                                | 200mm                                                                                                        |
| Fatsia japonica Zamia furfuracea                                                                                                                                                                                                                                                                                                                                                                                                            | JAPANESE ARALIA                                                                                                                                                                                                                                        | 1.5 x 4                                                                                                                                                | 200mm<br>200mm                                                                                               |
| Zamia turruracea                                                                                                                                                                                                                                                                                                                                                                                                                            | CARDBOARD PLANT                                                                                                                                                                                                                                        | 1 x 2                                                                                                                                                  | 200111111                                                                                                    |
| GROUND COVERS / CLIMBERS / CASCADE:                                                                                                                                                                                                                                                                                                                                                                                                         |                                                                                                                                                                                                                                                        |                                                                                                                                                        |                                                                                                              |
| Dichondra repens                                                                                                                                                                                                                                                                                                                                                                                                                            | KIDNEY WEED                                                                                                                                                                                                                                            | 0.3 x spreading                                                                                                                                        | 140mm                                                                                                        |
| Myoporum parvifolium                                                                                                                                                                                                                                                                                                                                                                                                                        | CREEPING BOOBIALLA                                                                                                                                                                                                                                     | 0.3 x spreading                                                                                                                                        | 140mm                                                                                                        |
| Stachys byzantina 'Big Ears'                                                                                                                                                                                                                                                                                                                                                                                                                | LAMBS EARS ' BIG EARS'                                                                                                                                                                                                                                 | 0.3 x spreading                                                                                                                                        | 140mm                                                                                                        |
| Ficus pumila                                                                                                                                                                                                                                                                                                                                                                                                                                | CREEPING FIG                                                                                                                                                                                                                                           | 0.25 x spreading                                                                                                                                       | 140mm                                                                                                        |
| Viola hederacea                                                                                                                                                                                                                                                                                                                                                                                                                             | NATIVE VIOLET                                                                                                                                                                                                                                          | 0.25 x spreading                                                                                                                                       | 140mm                                                                                                        |
| Pratia pedunculata                                                                                                                                                                                                                                                                                                                                                                                                                          | MATTED PRATIA                                                                                                                                                                                                                                          | 0.3 x spreading                                                                                                                                        | 140mm                                                                                                        |
| Trachelospermum asiaticum                                                                                                                                                                                                                                                                                                                                                                                                                   | CREEPING STAR JASMINE                                                                                                                                                                                                                                  | 0.5 x spreading                                                                                                                                        | 140mm<br>140mm                                                                                               |
| Dichondra repens 'Emerald Falls'  Dichondra repens 'Silver Falls'                                                                                                                                                                                                                                                                                                                                                                           | KIDNEY WEED 'EMERALD FALLS' KIDNEY WEED 'SILVER FALLS'                                                                                                                                                                                                 | 0.3 x 0.6<br>0.3 spreading                                                                                                                             | 140mm<br>140mm                                                                                               |
| Stephanotis floribunda                                                                                                                                                                                                                                                                                                                                                                                                                      | MADAGASCAR JASMINE                                                                                                                                                                                                                                     | 0.3 spreading 0.3 spreading                                                                                                                            | 140mm<br>140mm                                                                                               |
| Pachysandra terminalis                                                                                                                                                                                                                                                                                                                                                                                                                      | JAPANESE PACHYSANDRA                                                                                                                                                                                                                                   | 0.3 x 0.6                                                                                                                                              | 140mm                                                                                                        |
| Rosmarinus prostratus                                                                                                                                                                                                                                                                                                                                                                                                                       | PROSTRATE ROSEMARY                                                                                                                                                                                                                                     | 0.5 x 1.5                                                                                                                                              | 140mm                                                                                                        |
| Ophiopogon japonicus                                                                                                                                                                                                                                                                                                                                                                                                                        | MONDO GRASS                                                                                                                                                                                                                                            | 0.3 x 0.3                                                                                                                                              | 140mm                                                                                                        |
|                                                                                                                                                                                                                                                                                                                                                                                                                                             |                                                                                                                                                                                                                                                        |                                                                                                                                                        |                                                                                                              |
| SUCCULENT / ACCENT:                                                                                                                                                                                                                                                                                                                                                                                                                         |                                                                                                                                                                                                                                                        |                                                                                                                                                        |                                                                                                              |
| SUCCULENT / ACCENT:  Euphorbia wulfenii                                                                                                                                                                                                                                                                                                                                                                                                     | MEDITERRANEAN SPURGE                                                                                                                                                                                                                                   | 0.9 x 0.9                                                                                                                                              | 140mm                                                                                                        |
|                                                                                                                                                                                                                                                                                                                                                                                                                                             | MEDITERRANEAN SPURGE<br>CRASSULA 'BLUE BIRD'                                                                                                                                                                                                           | 0.9 x 0.9<br>1 x 1                                                                                                                                     | 140mm<br>200mm                                                                                               |
| Euphorbia wulfenii                                                                                                                                                                                                                                                                                                                                                                                                                          |                                                                                                                                                                                                                                                        |                                                                                                                                                        |                                                                                                              |
| Euphorbia wulfenii<br>Crassula Arborescens 'Blue Bird'                                                                                                                                                                                                                                                                                                                                                                                      | CRASSULA 'BLUE BIRD'                                                                                                                                                                                                                                   | 1 x 1                                                                                                                                                  | 200mm                                                                                                        |
| Euphorbia wulfenii<br>Crassula Arborescens 'Blue Bird'<br>Kalanchoe bracteata                                                                                                                                                                                                                                                                                                                                                               | CRASSULA 'BLUE BIRD'<br>SILVER SPOONS                                                                                                                                                                                                                  | 1 x 1<br>1.5 x 1.5                                                                                                                                     | 200mm<br>200mm                                                                                               |
| Euphorbia wulfenii<br>Crassula Arborescens 'Blue Bird'<br>Kalanchoe bracteata<br>Alcantarea imperialis 'Silver Plum'                                                                                                                                                                                                                                                                                                                        | CRASSULA 'BLUE BIRD'<br>SILVER SPOONS<br>GIANT IMPERIAL BROMELIAD                                                                                                                                                                                      | 1 x 1<br>1.5 x 1.5<br>0.7 x 0.7                                                                                                                        | 200mm<br>200mm<br>400mm                                                                                      |
| Euphorbia wulfenii<br>Crassula Arborescens 'Blue Bird'<br>Kalanchoe bracteata<br>Alcantarea imperialis 'Silver Plum'<br>Bergenia 'Bressingham White'                                                                                                                                                                                                                                                                                        | CRASSULA 'BLUE BIRD'<br>SILVER SPOONS<br>GIANT IMPERIAL BROMELIAD                                                                                                                                                                                      | 1 x 1<br>1.5 x 1.5<br>0.7 x 0.7                                                                                                                        | 200mm<br>200mm<br>400mm                                                                                      |
| Euphorbia wulfenii Crassula Arborescens 'Blue Bird' Kalanchoe bracteata Alcantarea imperialis 'Silver Plum' Bergenia 'Bressingham White'  BALCONY PLANTERS:                                                                                                                                                                                                                                                                                 | CRASSULA 'BLUE BIRD'<br>SILVER SPOONS<br>GIANT IMPERIAL BROMELIAD<br>ELEPHANT EARS                                                                                                                                                                     | 1 x 1<br>1.5 x 1.5<br>0.7 x 0.7<br>0.4 x 0.6                                                                                                           | 200mm<br>200mm<br>400mm<br>140mm                                                                             |
| Euphorbia wulfenii Crassula Arborescens 'Blue Bird' Kalanchoe bracteata Alcantarea imperialis 'Silver Plum' Bergenia 'Bressingham White'  BALCONY PLANTERS:  Buxus microphylla japonica - sphere - (small)                                                                                                                                                                                                                                  | CRASSULA 'BLUE BIRD' SILVER SPOONS GIANT IMPERIAL BROMELIAD ELEPHANT EARS  JAPANESE BOXWOOD                                                                                                                                                            | 1 x 1<br>1.5 x 1.5<br>0.7 x 0.7<br>0.4 x 0.6                                                                                                           | 200mm<br>200mm<br>400mm<br>140mm                                                                             |
| Euphorbia wulfenii Crassula Arborescens 'Blue Bird' Kalanchoe bracteata Alcantarea imperialis 'Silver Plum' Bergenia 'Bressingham White'  BALCONY PLANTERS:  Buxus microphylla japonica - sphere - (small) Buxus microphylla japonica - sphere - (medium)                                                                                                                                                                                   | CRASSULA 'BLUE BIRD' SILVER SPOONS GIANT IMPERIAL BROMELIAD ELEPHANT EARS  JAPANESE BOXWOOD JAPANESE BOXWOOD                                                                                                                                           | 1 x 1<br>1.5 x 1.5<br>0.7 x 0.7<br>0.4 x 0.6                                                                                                           | 200mm<br>200mm<br>400mm<br>140mm<br>300mm (spheres)<br>400mm (spheres)                                       |
| Euphorbia wulfenii Crassula Arborescens 'Blue Bird' Kalanchoe bracteata Alcantarea imperialis 'Silver Plum' Bergenia 'Bressingham White'  BALCONY PLANTERS:  Buxus microphylla japonica - sphere - (small) Buxus microphylla japonica - sphere - (medium) Buxus microphylla japonica - sphere - (large)                                                                                                                                     | CRASSULA 'BLUE BIRD' SILVER SPOONS GIANT IMPERIAL BROMELIAD ELEPHANT EARS  JAPANESE BOXWOOD JAPANESE BOXWOOD JAPANESE BOXWOOD                                                                                                                          | 1x1<br>1.5x1.5<br>0.7x0.7<br>0.4x0.6                                                                                                                   | 200mm 200mm 400mm 140mm  300mm (spheres) 400mm (spheres) 500mm (spheres)                                     |
| Euphorbia wulfenii Crassula Arborescens 'Blue Bird' Kalanchoe bracteata Alcantarea imperialis 'Silver Plum' Bergenia 'Bressingham White'  BALCONY PLANTERS:  Buxus microphylla japonica - sphere - (small) Buxus microphylla japonica - sphere - (medium) Buxus microphylla japonica - sphere - (large) Bergenia 'Bressingham White'                                                                                                        | CRASSULA 'BLUE BIRD' SILVER SPOONS GIANT IMPERIAL BROMELIAD ELEPHANT EARS  JAPANESE BOXWOOD JAPANESE BOXWOOD JAPANESE BOXWOOD ELEPHANT EARS                                                                                                            | 1x1<br>1.5x1.5<br>0.7x0.7<br>0.4x0.6<br>1x1<br>1x1<br>1x1<br>0.4x0.6                                                                                   | 200mm<br>200mm<br>400mm<br>140mm<br>300mm (spheres)<br>400mm (spheres)<br>500mm (spheres)<br>140mm           |
| Euphorbia wulfenii Crassula Arborescens 'Blue Bird' Kalanchoe bracteata Alcantarea imperialis 'Silver Plum' Bergenia 'Bressingham White'  BALCONY PLANTERS:  Buxus microphylla japonica - sphere - (small) Buxus microphylla japonica - sphere - (medium) Buxus microphylla japonica - sphere - (large) Bergenia 'Bressingham White' Crassula Arborescens 'Blue Bird'                                                                       | CRASSULA 'BLUE BIRD' SILVER SPOONS GIANT IMPERIAL BROMELIAD ELEPHANT EARS  JAPANESE BOXWOOD JAPANESE BOXWOOD JAPANESE BOXWOOD ELEPHANT EARS CRASSULA 'BLUE BIRD'                                                                                       | 1x1<br>1.5x1.5<br>0.7x0.7<br>0.4x0.6<br>1x1<br>1x1<br>1x1<br>0.4x0.6<br>1x1                                                                            | 200mm 200mm 400mm 140mm  300mm (spheres) 400mm (spheres) 500mm (spheres) 140mm 200mm                         |
| Euphorbia wulfenii Crassula Arborescens 'Blue Bird' Kalanchoe bracteata Alcantarea imperialis 'Silver Plum' Bergenia 'Bressingham White'  BALCONY PLANTERS:  Buxus microphylla japonica - sphere - (small) Buxus microphylla japonica - sphere - (medium) Buxus microphylla japonica - sphere - (large) Bergenia 'Bressingham White' Crassula Arborescens 'Blue Bird' Dichondra repens Dichondra repens 'Silver Falls' Myoporum parvifolium | CRASSULA 'BLUE BIRD' SILVER SPOONS GIANT IMPERIAL BROMELIAD ELEPHANT EARS  JAPANESE BOXWOOD JAPANESE BOXWOOD JAPANESE BOXWOOD JAPANESE BOXWOOD ELEPHANT EARS CRASSULA 'BLUE BIRD' KIDNEY WEED KIDNEY WEED KIDNEY WEED SILVER FALLS' CREEPING BOOBIALLA | 1 x 1<br>1.5 x 1.5<br>0.7 x 0.7<br>0.4 x 0.6<br>1 x 1<br>1 x 1<br>1 x 1<br>0.4 x 0.6<br>1 x 1<br>0.3 x spreading<br>0.3 x spreading<br>0.8 x spreading | 200mm 200mm 400mm 140mm 140mm  300mm (spheres) 400mm (spheres) 500mm (spheres) 140mm 200mm 140mm 140mm 140mm |
| Euphorbia wulfenii Crassula Arborescens 'Blue Bird' Kalanchoe bracteata Alcantarea imperialis 'Silver Plum' Bergenia 'Bressingham White'  BALCONY PLANTERS:  Buxus microphylla japonica - sphere - (small) Buxus microphylla japonica - sphere - (medium) Buxus microphylla japonica - sphere - (large) Bergenia 'Bressingham White' Crassula Arborescens 'Blue Bird' Dichondra repens Dichondra repens 'Silver Falls'                      | CRASSULA 'BLUE BIRD' SILVER SPOONS GIANT IMPERIAL BROMELIAD ELEPHANT EARS  JAPANESE BOXWOOD JAPANESE BOXWOOD JAPANESE BOXWOOD ELEPHANT EARS CRASSULA 'BLUE BIRD' KIDNEY WEED KIDNEY WEED 'SILVER FALLS'                                                | 1 x 1<br>1.5 x 1.5<br>0.7 x 0.7<br>0.4 x 0.6<br>1 x 1<br>1 x 1<br>1 x 1<br>0.4 x 0.6<br>1 x 1<br>0.3 x spreading<br>0.3 x spreading                    | 200mm 200mm 400mm 140mm  300mm (spheres) 400mm (spheres) 500mm (spheres) 140mm 200mm 140mm 140mm             |

CRASSULA 'BLUE BIRD'

SILVER SPOONS

CREEPING FIG

Ai Alcantarea imperialis 'Silver Plum' Bb Bergenia 'Bressingham White' GIANT IMPERIAL BROMELIAD ELEPHANT EARS

**Ew Euphorbia wulfenii** MEDITERRANEAN SPURGE