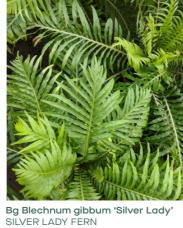

# Planting Schedule

|                                                                                                                                                                                                                                                                                                                                                                                                                                             |                                                                                                                                                                                                                                                        |                                                                                                                                                        | Planting Schedule                                                                                            |
|---------------------------------------------------------------------------------------------------------------------------------------------------------------------------------------------------------------------------------------------------------------------------------------------------------------------------------------------------------------------------------------------------------------------------------------------|--------------------------------------------------------------------------------------------------------------------------------------------------------------------------------------------------------------------------------------------------------|--------------------------------------------------------------------------------------------------------------------------------------------------------|--------------------------------------------------------------------------------------------------------------|
| BOTANICAL NAME:                                                                                                                                                                                                                                                                                                                                                                                                                             | COMMON NAME:                                                                                                                                                                                                                                           | MATURE SIZE:<br>(H x W) - metres                                                                                                                       | PROPOSED POT SIZE:                                                                                           |
| TREES:                                                                                                                                                                                                                                                                                                                                                                                                                                      |                                                                                                                                                                                                                                                        | 6.50 mg months                                                                                                                                         |                                                                                                              |
|                                                                                                                                                                                                                                                                                                                                                                                                                                             |                                                                                                                                                                                                                                                        |                                                                                                                                                        |                                                                                                              |
| Jacaranda mimosifolia Phoenix canariensis                                                                                                                                                                                                                                                                                                                                                                                                   | JACARANDA<br>CANARY ISLAND DATE PALM                                                                                                                                                                                                                   | 15 x 10                                                                                                                                                | 400 L                                                                                                        |
| Ficus macrocarpa var. hillii                                                                                                                                                                                                                                                                                                                                                                                                                | HILL'S WEEPING FIG                                                                                                                                                                                                                                     | (10-20 h)<br>6 x 3                                                                                                                                     | X - GROUND MATURE STOCK SIZE (TBC<br>100 L                                                                   |
| Hymenosporum flavum                                                                                                                                                                                                                                                                                                                                                                                                                         | NATIVE FRANGIPANI                                                                                                                                                                                                                                      | 8 x 5                                                                                                                                                  | 100 L                                                                                                        |
| Ulmus parvifolia                                                                                                                                                                                                                                                                                                                                                                                                                            | CHINESE ELM                                                                                                                                                                                                                                            | 10 x 12                                                                                                                                                | 100 L                                                                                                        |
| Waterhousea floribunda                                                                                                                                                                                                                                                                                                                                                                                                                      | WEEPOING LILLY PILLY                                                                                                                                                                                                                                   | 20 x 10                                                                                                                                                | 100 L                                                                                                        |
| SHRUBS/ ACCENT:                                                                                                                                                                                                                                                                                                                                                                                                                             |                                                                                                                                                                                                                                                        |                                                                                                                                                        |                                                                                                              |
|                                                                                                                                                                                                                                                                                                                                                                                                                                             |                                                                                                                                                                                                                                                        |                                                                                                                                                        |                                                                                                              |
| Doryanthes palmeri                                                                                                                                                                                                                                                                                                                                                                                                                          | SPEAR LILY<br>SILVER PLECTRANTHUS                                                                                                                                                                                                                      | 1 x 1.5                                                                                                                                                | 200mm                                                                                                        |
| Plectranthus argentatus                                                                                                                                                                                                                                                                                                                                                                                                                     |                                                                                                                                                                                                                                                        | 0.5 x 1.5                                                                                                                                              | 200mm<br>600mm (spheres) - 500mm POT                                                                         |
| Buxus microphylla japonica - sphere - (small)  Buxus microphylla japonica - sphere - (medium)                                                                                                                                                                                                                                                                                                                                               | JAPANESE BOXWOOD  JAPANESE BOXWOOD                                                                                                                                                                                                                     | 1 x 1<br>1 x 1                                                                                                                                         | 700mm (spheres) - 500mm POT                                                                                  |
| Buxus microphylla japonica - sphere - (heddin)                                                                                                                                                                                                                                                                                                                                                                                              | JAPANESE BOXWOOD                                                                                                                                                                                                                                       | 1x1                                                                                                                                                    | 800mm (spheres) - 90Lrt POT                                                                                  |
| Viburnum japonicum                                                                                                                                                                                                                                                                                                                                                                                                                          | JAPANESE VIBURNUM                                                                                                                                                                                                                                      | 1.5 x 1.5                                                                                                                                              | 200mm                                                                                                        |
| Raphiolepis indica 'Snow Maiden'                                                                                                                                                                                                                                                                                                                                                                                                            | INDIAN HAWTHORN                                                                                                                                                                                                                                        | 1.5 x 1.5                                                                                                                                              | 200mm                                                                                                        |
| Rosmarinus officinalis                                                                                                                                                                                                                                                                                                                                                                                                                      | ROSEMARY                                                                                                                                                                                                                                               | 1 x 1.5                                                                                                                                                | 200mm                                                                                                        |
| Teucrium fruticans (sphere)                                                                                                                                                                                                                                                                                                                                                                                                                 | TREE GERMANDER                                                                                                                                                                                                                                         | 1 x 1.8                                                                                                                                                | 400mm                                                                                                        |
| Westringia 'wynyabbie gem' (spheres)                                                                                                                                                                                                                                                                                                                                                                                                        | COASTAL ROSMARY                                                                                                                                                                                                                                        | 1 x 1                                                                                                                                                  | 400mm                                                                                                        |
| Lomandra conferifolia 'Seascape'                                                                                                                                                                                                                                                                                                                                                                                                            | MAT MASH                                                                                                                                                                                                                                               | 0.6 x 0.6                                                                                                                                              | 140mm                                                                                                        |
| Euphorbia wulfenii                                                                                                                                                                                                                                                                                                                                                                                                                          | MEDITERRANEAN SPURGE                                                                                                                                                                                                                                   | 1 x 1                                                                                                                                                  | 200mm                                                                                                        |
| Strobilanthes gossypinus                                                                                                                                                                                                                                                                                                                                                                                                                    | PERSIAN SHIELED                                                                                                                                                                                                                                        | 1 x 1.5                                                                                                                                                | 200mm                                                                                                        |
| Laurus nobilis 'Baby Bay' Spheres                                                                                                                                                                                                                                                                                                                                                                                                           | BABY BAY                                                                                                                                                                                                                                               | 2 x 2                                                                                                                                                  | 300mm                                                                                                        |
| TROPICAL / ACCENT:                                                                                                                                                                                                                                                                                                                                                                                                                          |                                                                                                                                                                                                                                                        |                                                                                                                                                        |                                                                                                              |
| Dhiladandran IVatul                                                                                                                                                                                                                                                                                                                                                                                                                         | MANTEDDOLIDATE DUM COST. DOC.                                                                                                                                                                                                                          | 0.04                                                                                                                                                   | 400                                                                                                          |
| Philodendron 'Xanadu' Tetrapanax papyrifer                                                                                                                                                                                                                                                                                                                                                                                                  | WINTERBOURNE PHILODENDRON<br>RICE PAPER PLANT                                                                                                                                                                                                          | 0.8 x 1<br>3 x 2                                                                                                                                       | 400mm<br>200mm                                                                                               |
|                                                                                                                                                                                                                                                                                                                                                                                                                                             | TRACTOR SEAT PLANT                                                                                                                                                                                                                                     | 1 x 1                                                                                                                                                  | 400mm                                                                                                        |
| Ligularia reniformis Alocasia brisbanensis                                                                                                                                                                                                                                                                                                                                                                                                  | SPOON LILY                                                                                                                                                                                                                                             | 2.5 x 3                                                                                                                                                | 200mm                                                                                                        |
| Hosta plantaginea grandiflora                                                                                                                                                                                                                                                                                                                                                                                                               | AUGUST LILY                                                                                                                                                                                                                                            | 0.7 x 0.7                                                                                                                                              | 140mm                                                                                                        |
| FEDNO.                                                                                                                                                                                                                                                                                                                                                                                                                                      |                                                                                                                                                                                                                                                        |                                                                                                                                                        |                                                                                                              |
| FERNS:                                                                                                                                                                                                                                                                                                                                                                                                                                      |                                                                                                                                                                                                                                                        |                                                                                                                                                        |                                                                                                              |
| Asplenium australasicum                                                                                                                                                                                                                                                                                                                                                                                                                     | BIRDS NEST FERN                                                                                                                                                                                                                                        | 1 x 1.5                                                                                                                                                | 400mm                                                                                                        |
| Blechnum gibbum 'Silver Lady'                                                                                                                                                                                                                                                                                                                                                                                                               | SILVER LADY FERN                                                                                                                                                                                                                                       | 1 x 1.2                                                                                                                                                | 400mm                                                                                                        |
| Philodendron "Rojo Congo"                                                                                                                                                                                                                                                                                                                                                                                                                   | ROJO CONGO                                                                                                                                                                                                                                             | 1 x 1                                                                                                                                                  | 200mm                                                                                                        |
| Doodia aspera                                                                                                                                                                                                                                                                                                                                                                                                                               | PRICKLY RASP FERN                                                                                                                                                                                                                                      | 0.4 x 0.5                                                                                                                                              | 140mm                                                                                                        |
| Elettaria cardamomum                                                                                                                                                                                                                                                                                                                                                                                                                        | TRUE CARDAMOM                                                                                                                                                                                                                                          | 3 x 0.8                                                                                                                                                | 200mm                                                                                                        |
| Fatsia japonica Zamia furfuracea                                                                                                                                                                                                                                                                                                                                                                                                            | JAPANESE ARALIA                                                                                                                                                                                                                                        | 1.5 x 4                                                                                                                                                | 200mm<br>200mm                                                                                               |
| Zamia turruracea                                                                                                                                                                                                                                                                                                                                                                                                                            | CARDBOARD PLANT                                                                                                                                                                                                                                        | 1 x 2                                                                                                                                                  | 200111111                                                                                                    |
| GROUND COVERS / CLIMBERS / CASCADE:                                                                                                                                                                                                                                                                                                                                                                                                         |                                                                                                                                                                                                                                                        |                                                                                                                                                        |                                                                                                              |
| Dichondra repens                                                                                                                                                                                                                                                                                                                                                                                                                            | KIDNEY WEED                                                                                                                                                                                                                                            | 0.3 x spreading                                                                                                                                        | 140mm                                                                                                        |
| Myoporum parvifolium                                                                                                                                                                                                                                                                                                                                                                                                                        | CREEPING BOOBIALLA                                                                                                                                                                                                                                     | 0.3 x spreading                                                                                                                                        | 140mm                                                                                                        |
| Stachys byzantina 'Big Ears'                                                                                                                                                                                                                                                                                                                                                                                                                | LAMBS EARS ' BIG EARS'                                                                                                                                                                                                                                 | 0.3 x spreading                                                                                                                                        | 140mm                                                                                                        |
| Ficus pumila                                                                                                                                                                                                                                                                                                                                                                                                                                | CREEPING FIG                                                                                                                                                                                                                                           | 0.25 x spreading                                                                                                                                       | 140mm                                                                                                        |
| Viola hederacea                                                                                                                                                                                                                                                                                                                                                                                                                             | NATIVE VIOLET                                                                                                                                                                                                                                          | 0.25 x spreading                                                                                                                                       | 140mm                                                                                                        |
| Pratia pedunculata                                                                                                                                                                                                                                                                                                                                                                                                                          | MATTED PRATIA                                                                                                                                                                                                                                          | 0.3 x spreading                                                                                                                                        | 140mm                                                                                                        |
| Trachelospermum asiaticum                                                                                                                                                                                                                                                                                                                                                                                                                   | CREEPING STAR JASMINE                                                                                                                                                                                                                                  | 0.5 x spreading                                                                                                                                        | 140mm<br>140mm                                                                                               |
| Dichondra repens 'Emerald Falls'  Dichondra repens 'Silver Falls'                                                                                                                                                                                                                                                                                                                                                                           | KIDNEY WEED 'EMERALD FALLS' KIDNEY WEED 'SILVER FALLS'                                                                                                                                                                                                 | 0.3 x 0.6<br>0.3 spreading                                                                                                                             | 140mm<br>140mm                                                                                               |
| Stephanotis floribunda                                                                                                                                                                                                                                                                                                                                                                                                                      | MADAGASCAR JASMINE                                                                                                                                                                                                                                     | 0.3 spreading 0.3 spreading                                                                                                                            | 140mm<br>140mm                                                                                               |
| Pachysandra terminalis                                                                                                                                                                                                                                                                                                                                                                                                                      | JAPANESE PACHYSANDRA                                                                                                                                                                                                                                   | 0.3 x 0.6                                                                                                                                              | 140mm                                                                                                        |
| Rosmarinus prostratus                                                                                                                                                                                                                                                                                                                                                                                                                       | PROSTRATE ROSEMARY                                                                                                                                                                                                                                     | 0.5 x 1.5                                                                                                                                              | 140mm                                                                                                        |
| Ophiopogon japonicus                                                                                                                                                                                                                                                                                                                                                                                                                        | MONDO GRASS                                                                                                                                                                                                                                            | 0.3 x 0.3                                                                                                                                              | 140mm                                                                                                        |
|                                                                                                                                                                                                                                                                                                                                                                                                                                             |                                                                                                                                                                                                                                                        |                                                                                                                                                        |                                                                                                              |
| SUCCULENT / ACCENT:                                                                                                                                                                                                                                                                                                                                                                                                                         |                                                                                                                                                                                                                                                        |                                                                                                                                                        |                                                                                                              |
| SUCCULENT / ACCENT:  Euphorbia wulfenii                                                                                                                                                                                                                                                                                                                                                                                                     | MEDITERRANEAN SPURGE                                                                                                                                                                                                                                   | 0.9 x 0.9                                                                                                                                              | 140mm                                                                                                        |
|                                                                                                                                                                                                                                                                                                                                                                                                                                             | MEDITERRANEAN SPURGE<br>CRASSULA 'BLUE BIRD'                                                                                                                                                                                                           | 0.9 x 0.9<br>1 x 1                                                                                                                                     | 140mm<br>200mm                                                                                               |
| Euphorbia wulfenii                                                                                                                                                                                                                                                                                                                                                                                                                          |                                                                                                                                                                                                                                                        |                                                                                                                                                        |                                                                                                              |
| Euphorbia wulfenii<br>Crassula Arborescens 'Blue Bird'                                                                                                                                                                                                                                                                                                                                                                                      | CRASSULA 'BLUE BIRD'                                                                                                                                                                                                                                   | 1 x 1                                                                                                                                                  | 200mm                                                                                                        |
| Euphorbia wulfenii<br>Crassula Arborescens 'Blue Bird'<br>Kalanchoe bracteata                                                                                                                                                                                                                                                                                                                                                               | CRASSULA 'BLUE BIRD'<br>SILVER SPOONS                                                                                                                                                                                                                  | 1 x 1<br>1.5 x 1.5                                                                                                                                     | 200mm<br>200mm                                                                                               |
| Euphorbia wulfenii<br>Crassula Arborescens 'Blue Bird'<br>Kalanchoe bracteata<br>Alcantarea imperialis 'Silver Plum'                                                                                                                                                                                                                                                                                                                        | CRASSULA 'BLUE BIRD'<br>SILVER SPOONS<br>GIANT IMPERIAL BROMELIAD                                                                                                                                                                                      | 1 x 1<br>1.5 x 1.5<br>0.7 x 0.7                                                                                                                        | 200mm<br>200mm<br>400mm                                                                                      |
| Euphorbia wulfenii<br>Crassula Arborescens 'Blue Bird'<br>Kalanchoe bracteata<br>Alcantarea imperialis 'Silver Plum'<br>Bergenia 'Bressingham White'                                                                                                                                                                                                                                                                                        | CRASSULA 'BLUE BIRD'<br>SILVER SPOONS<br>GIANT IMPERIAL BROMELIAD                                                                                                                                                                                      | 1 x 1<br>1.5 x 1.5<br>0.7 x 0.7                                                                                                                        | 200mm<br>200mm<br>400mm                                                                                      |
| Euphorbia wulfenii Crassula Arborescens 'Blue Bird' Kalanchoe bracteata Alcantarea imperialis 'Silver Plum' Bergenia 'Bressingham White'  BALCONY PLANTERS:                                                                                                                                                                                                                                                                                 | CRASSULA 'BLUE BIRD'<br>SILVER SPOONS<br>GIANT IMPERIAL BROMELIAD<br>ELEPHANT EARS                                                                                                                                                                     | 1 x 1<br>1.5 x 1.5<br>0.7 x 0.7<br>0.4 x 0.6                                                                                                           | 200mm<br>200mm<br>400mm<br>140mm                                                                             |
| Euphorbia wulfenii Crassula Arborescens 'Blue Bird' Kalanchoe bracteata Alcantarea imperialis 'Silver Plum' Bergenia 'Bressingham White'  BALCONY PLANTERS:  Buxus microphylla japonica - sphere - (small)                                                                                                                                                                                                                                  | CRASSULA 'BLUE BIRD' SILVER SPOONS GIANT IMPERIAL BROMELIAD ELEPHANT EARS  JAPANESE BOXWOOD                                                                                                                                                            | 1 x 1<br>1.5 x 1.5<br>0.7 x 0.7<br>0.4 x 0.6                                                                                                           | 200mm<br>200mm<br>400mm<br>140mm                                                                             |
| Euphorbia wulfenii Crassula Arborescens 'Blue Bird' Kalanchoe bracteata Alcantarea imperialis 'Silver Plum' Bergenia 'Bressingham White'  BALCONY PLANTERS:  Buxus microphylla japonica - sphere - (small) Buxus microphylla japonica - sphere - (medium)                                                                                                                                                                                   | CRASSULA 'BLUE BIRD' SILVER SPOONS GIANT IMPERIAL BROMELIAD ELEPHANT EARS  JAPANESE BOXWOOD JAPANESE BOXWOOD                                                                                                                                           | 1 x 1<br>1.5 x 1.5<br>0.7 x 0.7<br>0.4 x 0.6                                                                                                           | 200mm<br>200mm<br>400mm<br>140mm<br>300mm (spheres)<br>400mm (spheres)                                       |
| Euphorbia wulfenii Crassula Arborescens 'Blue Bird' Kalanchoe bracteata Alcantarea imperialis 'Silver Plum' Bergenia 'Bressingham White'  BALCONY PLANTERS:  Buxus microphylla japonica - sphere - (small) Buxus microphylla japonica - sphere - (medium) Buxus microphylla japonica - sphere - (large)                                                                                                                                     | CRASSULA 'BLUE BIRD' SILVER SPOONS GIANT IMPERIAL BROMELIAD ELEPHANT EARS  JAPANESE BOXWOOD JAPANESE BOXWOOD JAPANESE BOXWOOD                                                                                                                          | 1x1<br>1.5x1.5<br>0.7x0.7<br>0.4x0.6                                                                                                                   | 200mm 200mm 400mm 140mm  300mm (spheres) 400mm (spheres) 500mm (spheres)                                     |
| Euphorbia wulfenii Crassula Arborescens 'Blue Bird' Kalanchoe bracteata Alcantarea imperialis 'Silver Plum' Bergenia 'Bressingham White'  BALCONY PLANTERS:  Buxus microphylla japonica - sphere - (small) Buxus microphylla japonica - sphere - (medium) Buxus microphylla japonica - sphere - (large) Bergenia 'Bressingham White'                                                                                                        | CRASSULA 'BLUE BIRD' SILVER SPOONS GIANT IMPERIAL BROMELIAD ELEPHANT EARS  JAPANESE BOXWOOD JAPANESE BOXWOOD JAPANESE BOXWOOD ELEPHANT EARS                                                                                                            | 1x1<br>1.5x1.5<br>0.7x0.7<br>0.4x0.6<br>1x1<br>1x1<br>1x1<br>0.4x0.6                                                                                   | 200mm<br>200mm<br>400mm<br>140mm<br>300mm (spheres)<br>400mm (spheres)<br>500mm (spheres)<br>140mm           |
| Euphorbia wulfenii Crassula Arborescens 'Blue Bird' Kalanchoe bracteata Alcantarea imperialis 'Silver Plum' Bergenia 'Bressingham White'  BALCONY PLANTERS:  Buxus microphylla japonica - sphere - (small) Buxus microphylla japonica - sphere - (medium) Buxus microphylla japonica - sphere - (large) Bergenia 'Bressingham White' Crassula Arborescens 'Blue Bird'                                                                       | CRASSULA 'BLUE BIRD' SILVER SPOONS GIANT IMPERIAL BROMELIAD ELEPHANT EARS  JAPANESE BOXWOOD JAPANESE BOXWOOD JAPANESE BOXWOOD ELEPHANT EARS CRASSULA 'BLUE BIRD'                                                                                       | 1x1<br>1.5x1.5<br>0.7x0.7<br>0.4x0.6<br>1x1<br>1x1<br>1x1<br>0.4x0.6<br>1x1                                                                            | 200mm 200mm 400mm 140mm  300mm (spheres) 400mm (spheres) 500mm (spheres) 140mm 200mm                         |
| Euphorbia wulfenii Crassula Arborescens 'Blue Bird' Kalanchoe bracteata Alcantarea imperialis 'Silver Plum' Bergenia 'Bressingham White'  BALCONY PLANTERS:  Buxus microphylla japonica - sphere - (small) Buxus microphylla japonica - sphere - (medium) Buxus microphylla japonica - sphere - (large) Bergenia 'Bressingham White' Crassula Arborescens 'Blue Bird' Dichondra repens Dichondra repens 'Silver Falls' Myoporum parvifolium | CRASSULA 'BLUE BIRD' SILVER SPOONS GIANT IMPERIAL BROMELIAD ELEPHANT EARS  JAPANESE BOXWOOD JAPANESE BOXWOOD JAPANESE BOXWOOD JAPANESE BOXWOOD ELEPHANT EARS CRASSULA 'BLUE BIRD' KIDNEY WEED KIDNEY WEED KIDNEY WEED SILVER FALLS' CREEPING BOOBIALLA | 1 x 1<br>1.5 x 1.5<br>0.7 x 0.7<br>0.4 x 0.6<br>1 x 1<br>1 x 1<br>1 x 1<br>0.4 x 0.6<br>1 x 1<br>0.3 x spreading<br>0.3 x spreading<br>0.8 x spreading | 200mm 200mm 400mm 140mm 140mm  300mm (spheres) 400mm (spheres) 500mm (spheres) 140mm 200mm 140mm 140mm 140mm |
| Euphorbia wulfenii Crassula Arborescens 'Blue Bird' Kalanchoe bracteata Alcantarea imperialis 'Silver Plum' Bergenia 'Bressingham White'  BALCONY PLANTERS:  Buxus microphylla japonica - sphere - (small) Buxus microphylla japonica - sphere - (medium) Buxus microphylla japonica - sphere - (large) Bergenia 'Bressingham White' Crassula Arborescens 'Blue Bird' Dichondra repens Dichondra repens 'Silver Falls'                      | CRASSULA 'BLUE BIRD' SILVER SPOONS GIANT IMPERIAL BROMELIAD ELEPHANT EARS  JAPANESE BOXWOOD JAPANESE BOXWOOD JAPANESE BOXWOOD ELEPHANT EARS CRASSULA 'BLUE BIRD' KIDNEY WEED KIDNEY WEED 'SILVER FALLS'                                                | 1 x 1<br>1.5 x 1.5<br>0.7 x 0.7<br>0.4 x 0.6<br>1 x 1<br>1 x 1<br>1 x 1<br>0.4 x 0.6<br>1 x 1<br>0.3 x spreading<br>0.3 x spreading                    | 200mm 200mm 400mm 140mm  300mm (spheres) 400mm (spheres) 500mm (spheres) 140mm 200mm 140mm 140mm             |