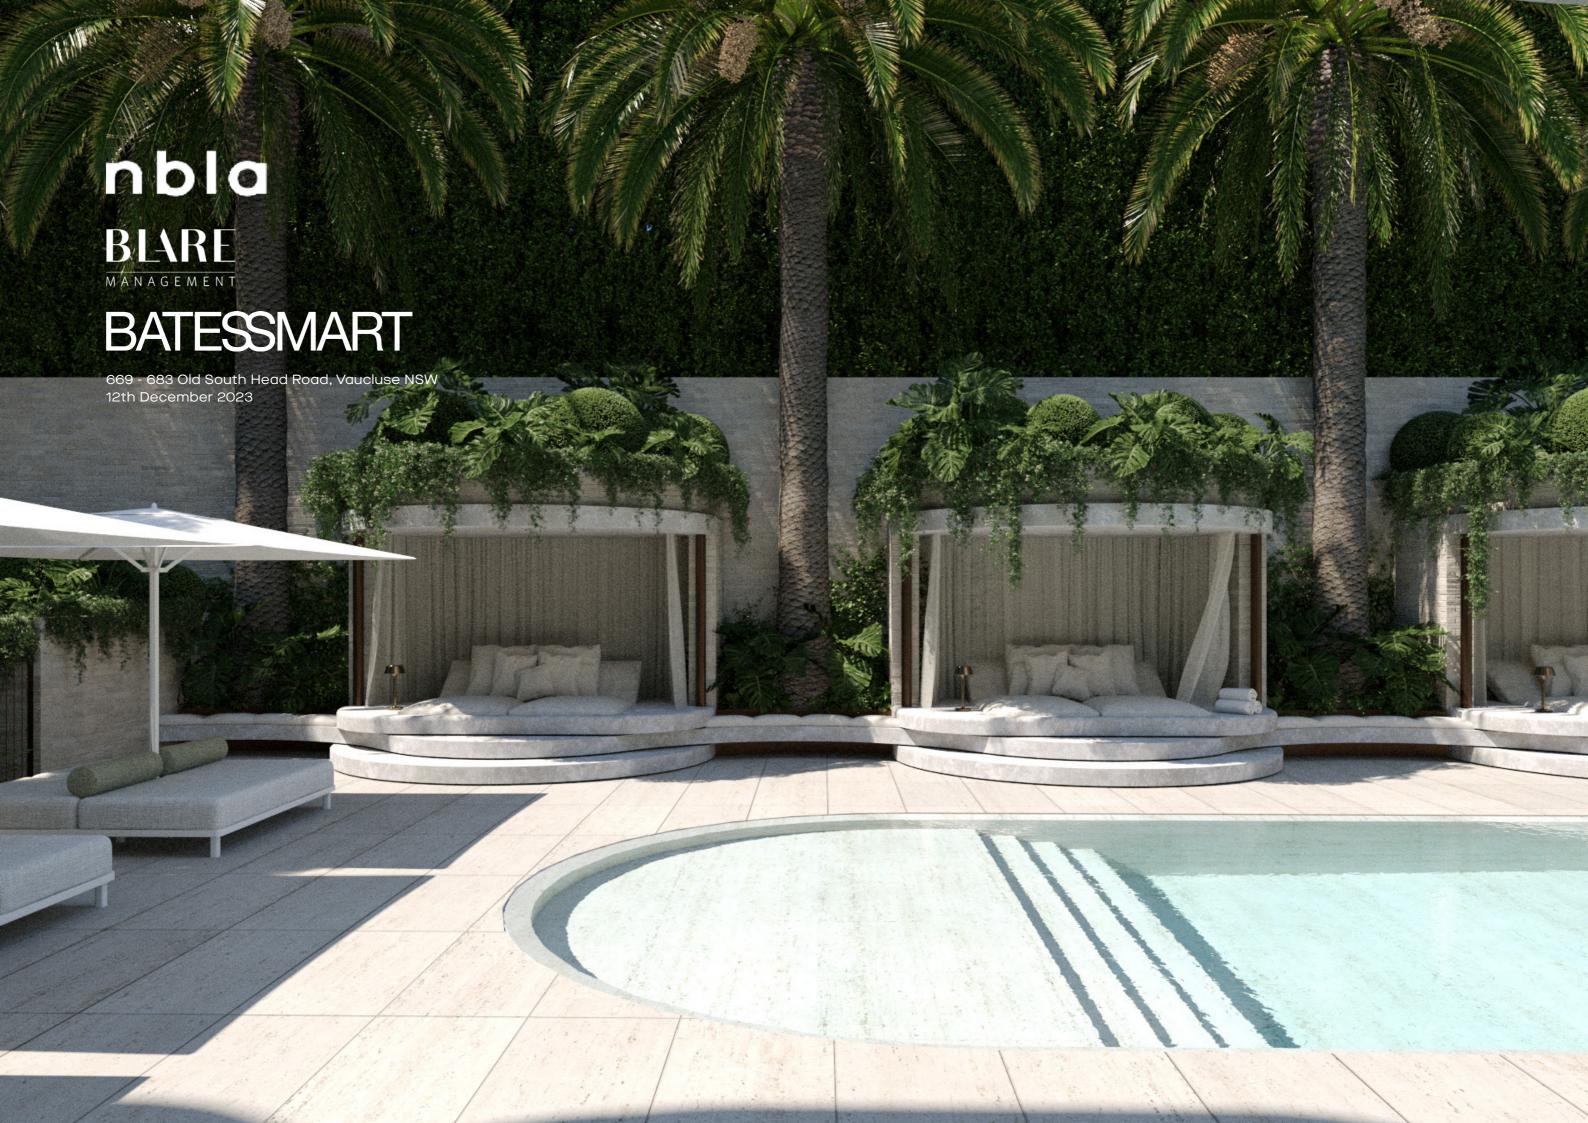

Swimming Pool & Sun Deck Nathan Burkett Landscape Architecture

- 1. SWIMMING POOL
  2. POOLSIDE DAY BEDS & PARASOL
  3. PRIVATE LUXURY POOLSIDE LOUNGES WITH CANOPY TOP GARDENS
  4. SWIMMING POOL AREA ENTRY WITH RAISED BRICKWORK WALL &
  CUSTOM METAL GATE
  5. ELEVATED TALL SCREENING HEDGE TO SITE BOUNDARY
  6. MATURE CANARY ISLAND DATE PALMS

Nathan Burkett Landscape Architecture Swimming Pool & Sun Deck

Nathan Burkett Landscape Architecture Ornamental Lawn & Public Garden

- 1. ORNAMENTAL LAWN & SEATING SURROUND
  2. RAISED PUBLIC GARDEN BED & SEATING SURROUND
  3. PRODUCTIVE GARDEN & PUBLIC OUTDOOR DINING COURTYARD
  4. PUBLIC GARDEN BED
- 5. PRIVATE COVERED SEATING WITH CANOPY TOP GARDENS
  6. FEATURE GARDEN BED & CANOPY TREE
- 7. RAISED FEATURE GARDEN BED
- 8. MATURE CANARY ISLAND DATE PALMS.
  9. ELEVATED TALL SCREENING HEDGE TO SITE BOUNDARY.