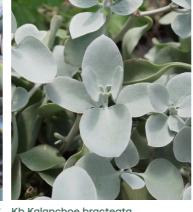

# Planting Schedule

|                                                                                                                                                                                                                                                                                                                                                                                                                                             |                                                                                                                                                                                                                                                        |                                                                                                                                                        | Planting Schedule                                                                                            |
|---------------------------------------------------------------------------------------------------------------------------------------------------------------------------------------------------------------------------------------------------------------------------------------------------------------------------------------------------------------------------------------------------------------------------------------------|--------------------------------------------------------------------------------------------------------------------------------------------------------------------------------------------------------------------------------------------------------|--------------------------------------------------------------------------------------------------------------------------------------------------------|--------------------------------------------------------------------------------------------------------------|
| BOTANICAL NAME:                                                                                                                                                                                                                                                                                                                                                                                                                             | COMMON NAME:                                                                                                                                                                                                                                           | MATURE SIZE:<br>(H x W) - metres                                                                                                                       | PROPOSED POT SIZE:                                                                                           |
| TREES:                                                                                                                                                                                                                                                                                                                                                                                                                                      |                                                                                                                                                                                                                                                        | 6.50 mg months                                                                                                                                         |                                                                                                              |
|                                                                                                                                                                                                                                                                                                                                                                                                                                             |                                                                                                                                                                                                                                                        |                                                                                                                                                        |                                                                                                              |
| Jacaranda mimosifolia Phoenix canariensis                                                                                                                                                                                                                                                                                                                                                                                                   | JACARANDA<br>CANARY ISLAND DATE PALM                                                                                                                                                                                                                   | 15 x 10                                                                                                                                                | 400 L                                                                                                        |
| Ficus macrocarpa var. hillii                                                                                                                                                                                                                                                                                                                                                                                                                | HILL'S WEEPING FIG                                                                                                                                                                                                                                     | (10-20 h)<br>6 x 3                                                                                                                                     | X - GROUND MATURE STOCK SIZE (TBC<br>100 L                                                                   |
| Hymenosporum flavum                                                                                                                                                                                                                                                                                                                                                                                                                         | NATIVE FRANGIPANI                                                                                                                                                                                                                                      | 8 x 5                                                                                                                                                  | 100 L                                                                                                        |
| Ulmus parvifolia                                                                                                                                                                                                                                                                                                                                                                                                                            | CHINESE ELM                                                                                                                                                                                                                                            | 10 x 12                                                                                                                                                | 100 L                                                                                                        |
| Waterhousea floribunda                                                                                                                                                                                                                                                                                                                                                                                                                      | WEEPOING LILLY PILLY                                                                                                                                                                                                                                   | 20 x 10                                                                                                                                                | 100 L                                                                                                        |
| SHRUBS/ ACCENT:                                                                                                                                                                                                                                                                                                                                                                                                                             |                                                                                                                                                                                                                                                        |                                                                                                                                                        |                                                                                                              |
|                                                                                                                                                                                                                                                                                                                                                                                                                                             |                                                                                                                                                                                                                                                        |                                                                                                                                                        |                                                                                                              |
| Doryanthes palmeri                                                                                                                                                                                                                                                                                                                                                                                                                          | SPEAR LILY<br>SILVER PLECTRANTHUS                                                                                                                                                                                                                      | 1 x 1.5                                                                                                                                                | 200mm                                                                                                        |
| Plectranthus argentatus                                                                                                                                                                                                                                                                                                                                                                                                                     |                                                                                                                                                                                                                                                        | 0.5 x 1.5                                                                                                                                              | 200mm<br>600mm (spheres) - 500mm POT                                                                         |
| Buxus microphylla japonica - sphere - (small)  Buxus microphylla japonica - sphere - (medium)                                                                                                                                                                                                                                                                                                                                               | JAPANESE BOXWOOD  JAPANESE BOXWOOD                                                                                                                                                                                                                     | 1 x 1<br>1 x 1                                                                                                                                         | 700mm (spheres) - 500mm POT                                                                                  |
| Buxus microphylla japonica - sphere - (heddin)                                                                                                                                                                                                                                                                                                                                                                                              | JAPANESE BOXWOOD                                                                                                                                                                                                                                       | 1x1                                                                                                                                                    | 800mm (spheres) - 90Lrt POT                                                                                  |
| Viburnum japonicum                                                                                                                                                                                                                                                                                                                                                                                                                          | JAPANESE VIBURNUM                                                                                                                                                                                                                                      | 1.5 x 1.5                                                                                                                                              | 200mm                                                                                                        |
| Raphiolepis indica 'Snow Maiden'                                                                                                                                                                                                                                                                                                                                                                                                            | INDIAN HAWTHORN                                                                                                                                                                                                                                        | 1.5 x 1.5                                                                                                                                              | 200mm                                                                                                        |
| Rosmarinus officinalis                                                                                                                                                                                                                                                                                                                                                                                                                      | ROSEMARY                                                                                                                                                                                                                                               | 1 x 1.5                                                                                                                                                | 200mm                                                                                                        |
| Teucrium fruticans (sphere)                                                                                                                                                                                                                                                                                                                                                                                                                 | TREE GERMANDER                                                                                                                                                                                                                                         | 1 x 1.8                                                                                                                                                | 400mm                                                                                                        |
| Westringia 'wynyabbie gem' (spheres)                                                                                                                                                                                                                                                                                                                                                                                                        | COASTAL ROSMARY                                                                                                                                                                                                                                        | 1 x 1                                                                                                                                                  | 400mm                                                                                                        |
| Lomandra conferifolia 'Seascape'                                                                                                                                                                                                                                                                                                                                                                                                            | MAT MASH                                                                                                                                                                                                                                               | 0.6 x 0.6                                                                                                                                              | 140mm                                                                                                        |
| Euphorbia wulfenii                                                                                                                                                                                                                                                                                                                                                                                                                          | MEDITERRANEAN SPURGE                                                                                                                                                                                                                                   | 1 x 1                                                                                                                                                  | 200mm                                                                                                        |
| Strobilanthes gossypinus                                                                                                                                                                                                                                                                                                                                                                                                                    | PERSIAN SHIELED                                                                                                                                                                                                                                        | 1 x 1.5                                                                                                                                                | 200mm                                                                                                        |
| Laurus nobilis 'Baby Bay' Spheres                                                                                                                                                                                                                                                                                                                                                                                                           | BABY BAY                                                                                                                                                                                                                                               | 2 x 2                                                                                                                                                  | 300mm                                                                                                        |
| TROPICAL / ACCENT:                                                                                                                                                                                                                                                                                                                                                                                                                          |                                                                                                                                                                                                                                                        |                                                                                                                                                        |                                                                                                              |
| Dhiladandran IVatul                                                                                                                                                                                                                                                                                                                                                                                                                         | MANTEDDOLIDATE DUM COST. DOC.                                                                                                                                                                                                                          | 0.04                                                                                                                                                   | 400                                                                                                          |
| Philodendron 'Xanadu' Tetrapanax papyrifer                                                                                                                                                                                                                                                                                                                                                                                                  | WINTERBOURNE PHILODENDRON<br>RICE PAPER PLANT                                                                                                                                                                                                          | 0.8 x 1<br>3 x 2                                                                                                                                       | 400mm<br>200mm                                                                                               |
|                                                                                                                                                                                                                                                                                                                                                                                                                                             | TRACTOR SEAT PLANT                                                                                                                                                                                                                                     | 1 x 1                                                                                                                                                  | 400mm                                                                                                        |
| Ligularia reniformis Alocasia brisbanensis                                                                                                                                                                                                                                                                                                                                                                                                  | SPOON LILY                                                                                                                                                                                                                                             | 2.5 x 3                                                                                                                                                | 200mm                                                                                                        |
| Hosta plantaginea grandiflora                                                                                                                                                                                                                                                                                                                                                                                                               | AUGUST LILY                                                                                                                                                                                                                                            | 0.7 x 0.7                                                                                                                                              | 140mm                                                                                                        |
| FEDNO.                                                                                                                                                                                                                                                                                                                                                                                                                                      |                                                                                                                                                                                                                                                        |                                                                                                                                                        |                                                                                                              |
| FERNS:                                                                                                                                                                                                                                                                                                                                                                                                                                      |                                                                                                                                                                                                                                                        |                                                                                                                                                        |                                                                                                              |
| Asplenium australasicum                                                                                                                                                                                                                                                                                                                                                                                                                     | BIRDS NEST FERN                                                                                                                                                                                                                                        | 1 x 1.5                                                                                                                                                | 400mm                                                                                                        |
| Blechnum gibbum 'Silver Lady'                                                                                                                                                                                                                                                                                                                                                                                                               | SILVER LADY FERN                                                                                                                                                                                                                                       | 1 x 1.2                                                                                                                                                | 400mm                                                                                                        |
| Philodendron "Rojo Congo"                                                                                                                                                                                                                                                                                                                                                                                                                   | ROJO CONGO                                                                                                                                                                                                                                             | 1 x 1                                                                                                                                                  | 200mm                                                                                                        |
| Doodia aspera                                                                                                                                                                                                                                                                                                                                                                                                                               | PRICKLY RASP FERN                                                                                                                                                                                                                                      | 0.4 x 0.5                                                                                                                                              | 140mm                                                                                                        |
| Elettaria cardamomum                                                                                                                                                                                                                                                                                                                                                                                                                        | TRUE CARDAMOM                                                                                                                                                                                                                                          | 3 x 0.8                                                                                                                                                | 200mm                                                                                                        |
| Fatsia japonica Zamia furfuracea                                                                                                                                                                                                                                                                                                                                                                                                            | JAPANESE ARALIA                                                                                                                                                                                                                                        | 1.5 x 4                                                                                                                                                | 200mm<br>200mm                                                                                               |
| Zamia turruracea                                                                                                                                                                                                                                                                                                                                                                                                                            | CARDBOARD PLANT                                                                                                                                                                                                                                        | 1 x 2                                                                                                                                                  | 200111111                                                                                                    |
| GROUND COVERS / CLIMBERS / CASCADE:                                                                                                                                                                                                                                                                                                                                                                                                         |                                                                                                                                                                                                                                                        |                                                                                                                                                        |                                                                                                              |
| Dichondra repens                                                                                                                                                                                                                                                                                                                                                                                                                            | KIDNEY WEED                                                                                                                                                                                                                                            | 0.3 x spreading                                                                                                                                        | 140mm                                                                                                        |
| Myoporum parvifolium                                                                                                                                                                                                                                                                                                                                                                                                                        | CREEPING BOOBIALLA                                                                                                                                                                                                                                     | 0.3 x spreading                                                                                                                                        | 140mm                                                                                                        |
| Stachys byzantina 'Big Ears'                                                                                                                                                                                                                                                                                                                                                                                                                | LAMBS EARS ' BIG EARS'                                                                                                                                                                                                                                 | 0.3 x spreading                                                                                                                                        | 140mm                                                                                                        |
| Ficus pumila                                                                                                                                                                                                                                                                                                                                                                                                                                | CREEPING FIG                                                                                                                                                                                                                                           | 0.25 x spreading                                                                                                                                       | 140mm                                                                                                        |
| Viola hederacea                                                                                                                                                                                                                                                                                                                                                                                                                             | NATIVE VIOLET                                                                                                                                                                                                                                          | 0.25 x spreading                                                                                                                                       | 140mm                                                                                                        |
| Pratia pedunculata                                                                                                                                                                                                                                                                                                                                                                                                                          | MATTED PRATIA                                                                                                                                                                                                                                          | 0.3 x spreading                                                                                                                                        | 140mm                                                                                                        |
| Trachelospermum asiaticum                                                                                                                                                                                                                                                                                                                                                                                                                   | CREEPING STAR JASMINE                                                                                                                                                                                                                                  | 0.5 x spreading                                                                                                                                        | 140mm<br>140mm                                                                                               |
| Dichondra repens 'Emerald Falls'  Dichondra repens 'Silver Falls'                                                                                                                                                                                                                                                                                                                                                                           | KIDNEY WEED 'EMERALD FALLS' KIDNEY WEED 'SILVER FALLS'                                                                                                                                                                                                 | 0.3 x 0.6<br>0.3 spreading                                                                                                                             | 140mm<br>140mm                                                                                               |
| Stephanotis floribunda                                                                                                                                                                                                                                                                                                                                                                                                                      | MADAGASCAR JASMINE                                                                                                                                                                                                                                     | 0.3 spreading 0.3 spreading                                                                                                                            | 140mm<br>140mm                                                                                               |
| Pachysandra terminalis                                                                                                                                                                                                                                                                                                                                                                                                                      | JAPANESE PACHYSANDRA                                                                                                                                                                                                                                   | 0.3 x 0.6                                                                                                                                              | 140mm                                                                                                        |
| Rosmarinus prostratus                                                                                                                                                                                                                                                                                                                                                                                                                       | PROSTRATE ROSEMARY                                                                                                                                                                                                                                     | 0.5 x 1.5                                                                                                                                              | 140mm                                                                                                        |
| Ophiopogon japonicus                                                                                                                                                                                                                                                                                                                                                                                                                        | MONDO GRASS                                                                                                                                                                                                                                            | 0.3 x 0.3                                                                                                                                              | 140mm                                                                                                        |
|                                                                                                                                                                                                                                                                                                                                                                                                                                             |                                                                                                                                                                                                                                                        |                                                                                                                                                        |                                                                                                              |
| SUCCULENT / ACCENT:                                                                                                                                                                                                                                                                                                                                                                                                                         |                                                                                                                                                                                                                                                        |                                                                                                                                                        |                                                                                                              |
| SUCCULENT / ACCENT:  Euphorbia wulfenii                                                                                                                                                                                                                                                                                                                                                                                                     | MEDITERRANEAN SPURGE                                                                                                                                                                                                                                   | 0.9 x 0.9                                                                                                                                              | 140mm                                                                                                        |
|                                                                                                                                                                                                                                                                                                                                                                                                                                             | MEDITERRANEAN SPURGE<br>CRASSULA 'BLUE BIRD'                                                                                                                                                                                                           | 0.9 x 0.9<br>1 x 1                                                                                                                                     | 140mm<br>200mm                                                                                               |
| Euphorbia wulfenii                                                                                                                                                                                                                                                                                                                                                                                                                          |                                                                                                                                                                                                                                                        |                                                                                                                                                        |                                                                                                              |
| Euphorbia wulfenii<br>Crassula Arborescens 'Blue Bird'                                                                                                                                                                                                                                                                                                                                                                                      | CRASSULA 'BLUE BIRD'                                                                                                                                                                                                                                   | 1 x 1                                                                                                                                                  | 200mm                                                                                                        |
| Euphorbia wulfenii<br>Crassula Arborescens 'Blue Bird'<br>Kalanchoe bracteata                                                                                                                                                                                                                                                                                                                                                               | CRASSULA 'BLUE BIRD'<br>SILVER SPOONS                                                                                                                                                                                                                  | 1 x 1<br>1.5 x 1.5                                                                                                                                     | 200mm<br>200mm                                                                                               |
| Euphorbia wulfenii<br>Crassula Arborescens 'Blue Bird'<br>Kalanchoe bracteata<br>Alcantarea imperialis 'Silver Plum'                                                                                                                                                                                                                                                                                                                        | CRASSULA 'BLUE BIRD'<br>SILVER SPOONS<br>GIANT IMPERIAL BROMELIAD                                                                                                                                                                                      | 1 x 1<br>1.5 x 1.5<br>0.7 x 0.7                                                                                                                        | 200mm<br>200mm<br>400mm                                                                                      |
| Euphorbia wulfenii<br>Crassula Arborescens 'Blue Bird'<br>Kalanchoe bracteata<br>Alcantarea imperialis 'Silver Plum'<br>Bergenia 'Bressingham White'                                                                                                                                                                                                                                                                                        | CRASSULA 'BLUE BIRD'<br>SILVER SPOONS<br>GIANT IMPERIAL BROMELIAD                                                                                                                                                                                      | 1 x 1<br>1.5 x 1.5<br>0.7 x 0.7                                                                                                                        | 200mm<br>200mm<br>400mm                                                                                      |
| Euphorbia wulfenii Crassula Arborescens 'Blue Bird' Kalanchoe bracteata Alcantarea imperialis 'Silver Plum' Bergenia 'Bressingham White'  BALCONY PLANTERS:                                                                                                                                                                                                                                                                                 | CRASSULA 'BLUE BIRD'<br>SILVER SPOONS<br>GIANT IMPERIAL BROMELIAD<br>ELEPHANT EARS                                                                                                                                                                     | 1 x 1<br>1.5 x 1.5<br>0.7 x 0.7<br>0.4 x 0.6                                                                                                           | 200mm<br>200mm<br>400mm<br>140mm                                                                             |
| Euphorbia wulfenii Crassula Arborescens 'Blue Bird' Kalanchoe bracteata Alcantarea imperialis 'Silver Plum' Bergenia 'Bressingham White'  BALCONY PLANTERS:  Buxus microphylla japonica - sphere - (small)                                                                                                                                                                                                                                  | CRASSULA 'BLUE BIRD' SILVER SPOONS GIANT IMPERIAL BROMELIAD ELEPHANT EARS  JAPANESE BOXWOOD                                                                                                                                                            | 1 x 1<br>1.5 x 1.5<br>0.7 x 0.7<br>0.4 x 0.6                                                                                                           | 200mm<br>200mm<br>400mm<br>140mm                                                                             |
| Euphorbia wulfenii Crassula Arborescens 'Blue Bird' Kalanchoe bracteata Alcantarea imperialis 'Silver Plum' Bergenia 'Bressingham White'  BALCONY PLANTERS:  Buxus microphylla japonica - sphere - (small) Buxus microphylla japonica - sphere - (medium)                                                                                                                                                                                   | CRASSULA 'BLUE BIRD' SILVER SPOONS GIANT IMPERIAL BROMELIAD ELEPHANT EARS  JAPANESE BOXWOOD JAPANESE BOXWOOD                                                                                                                                           | 1 x 1<br>1.5 x 1.5<br>0.7 x 0.7<br>0.4 x 0.6                                                                                                           | 200mm<br>200mm<br>400mm<br>140mm<br>300mm (spheres)<br>400mm (spheres)                                       |
| Euphorbia wulfenii Crassula Arborescens 'Blue Bird' Kalanchoe bracteata Alcantarea imperialis 'Silver Plum' Bergenia 'Bressingham White'  BALCONY PLANTERS:  Buxus microphylla japonica - sphere - (small) Buxus microphylla japonica - sphere - (medium) Buxus microphylla japonica - sphere - (large)                                                                                                                                     | CRASSULA 'BLUE BIRD' SILVER SPOONS GIANT IMPERIAL BROMELIAD ELEPHANT EARS  JAPANESE BOXWOOD JAPANESE BOXWOOD JAPANESE BOXWOOD                                                                                                                          | 1x1<br>1.5x1.5<br>0.7x0.7<br>0.4x0.6                                                                                                                   | 200mm 200mm 400mm 140mm  300mm (spheres) 400mm (spheres) 500mm (spheres)                                     |
| Euphorbia wulfenii Crassula Arborescens 'Blue Bird' Kalanchoe bracteata Alcantarea imperialis 'Silver Plum' Bergenia 'Bressingham White'  BALCONY PLANTERS:  Buxus microphylla japonica - sphere - (small) Buxus microphylla japonica - sphere - (medium) Buxus microphylla japonica - sphere - (large) Bergenia 'Bressingham White'                                                                                                        | CRASSULA 'BLUE BIRD' SILVER SPOONS GIANT IMPERIAL BROMELIAD ELEPHANT EARS  JAPANESE BOXWOOD JAPANESE BOXWOOD JAPANESE BOXWOOD ELEPHANT EARS                                                                                                            | 1x1<br>1.5x1.5<br>0.7x0.7<br>0.4x0.6<br>1x1<br>1x1<br>1x1<br>0.4x0.6                                                                                   | 200mm<br>200mm<br>400mm<br>140mm<br>300mm (spheres)<br>400mm (spheres)<br>500mm (spheres)<br>140mm           |
| Euphorbia wulfenii Crassula Arborescens 'Blue Bird' Kalanchoe bracteata Alcantarea imperialis 'Silver Plum' Bergenia 'Bressingham White'  BALCONY PLANTERS:  Buxus microphylla japonica - sphere - (small) Buxus microphylla japonica - sphere - (medium) Buxus microphylla japonica - sphere - (large) Bergenia 'Bressingham White' Crassula Arborescens 'Blue Bird'                                                                       | CRASSULA 'BLUE BIRD' SILVER SPOONS GIANT IMPERIAL BROMELIAD ELEPHANT EARS  JAPANESE BOXWOOD JAPANESE BOXWOOD JAPANESE BOXWOOD ELEPHANT EARS CRASSULA 'BLUE BIRD'                                                                                       | 1x1<br>1.5x1.5<br>0.7x0.7<br>0.4x0.6<br>1x1<br>1x1<br>1x1<br>0.4x0.6<br>1x1                                                                            | 200mm 200mm 400mm 140mm  300mm (spheres) 400mm (spheres) 500mm (spheres) 140mm 200mm                         |
| Euphorbia wulfenii Crassula Arborescens 'Blue Bird' Kalanchoe bracteata Alcantarea imperialis 'Silver Plum' Bergenia 'Bressingham White'  BALCONY PLANTERS:  Buxus microphylla japonica - sphere - (small) Buxus microphylla japonica - sphere - (medium) Buxus microphylla japonica - sphere - (large) Bergenia 'Bressingham White' Crassula Arborescens 'Blue Bird' Dichondra repens Dichondra repens 'Silver Falls' Myoporum parvifolium | CRASSULA 'BLUE BIRD' SILVER SPOONS GIANT IMPERIAL BROMELIAD ELEPHANT EARS  JAPANESE BOXWOOD JAPANESE BOXWOOD JAPANESE BOXWOOD JAPANESE BOXWOOD ELEPHANT EARS CRASSULA 'BLUE BIRD' KIDNEY WEED KIDNEY WEED KIDNEY WEED SILVER FALLS' CREEPING BOOBIALLA | 1 x 1<br>1.5 x 1.5<br>0.7 x 0.7<br>0.4 x 0.6<br>1 x 1<br>1 x 1<br>1 x 1<br>0.4 x 0.6<br>1 x 1<br>0.3 x spreading<br>0.3 x spreading<br>0.8 x spreading | 200mm 200mm 400mm 140mm 140mm  300mm (spheres) 400mm (spheres) 500mm (spheres) 140mm 200mm 140mm 140mm 140mm |
| Euphorbia wulfenii Crassula Arborescens 'Blue Bird' Kalanchoe bracteata Alcantarea imperialis 'Silver Plum' Bergenia 'Bressingham White'  BALCONY PLANTERS:  Buxus microphylla japonica - sphere - (small) Buxus microphylla japonica - sphere - (medium) Buxus microphylla japonica - sphere - (large) Bergenia 'Bressingham White' Crassula Arborescens 'Blue Bird' Dichondra repens Dichondra repens 'Silver Falls'                      | CRASSULA 'BLUE BIRD' SILVER SPOONS GIANT IMPERIAL BROMELIAD ELEPHANT EARS  JAPANESE BOXWOOD JAPANESE BOXWOOD JAPANESE BOXWOOD ELEPHANT EARS CRASSULA 'BLUE BIRD' KIDNEY WEED KIDNEY WEED 'SILVER FALLS'                                                | 1 x 1<br>1.5 x 1.5<br>0.7 x 0.7<br>0.4 x 0.6<br>1 x 1<br>1 x 1<br>1 x 1<br>0.4 x 0.6<br>1 x 1<br>0.3 x spreading<br>0.3 x spreading                    | 200mm 200mm 400mm 140mm  300mm (spheres) 400mm (spheres) 500mm (spheres) 140mm 200mm 140mm 140mm             |

CRASSULA 'BLUE BIRD'

SILVER SPOONS

CREEPING FIG

Ai Alcantarea imperialis 'Silver Plum' Bb Bergenia 'Bressingham White' GIANT IMPERIAL BROMELIAD ELEPHANT EARS

**Ew Euphorbia wulfenii** MEDITERRANEAN SPURGE