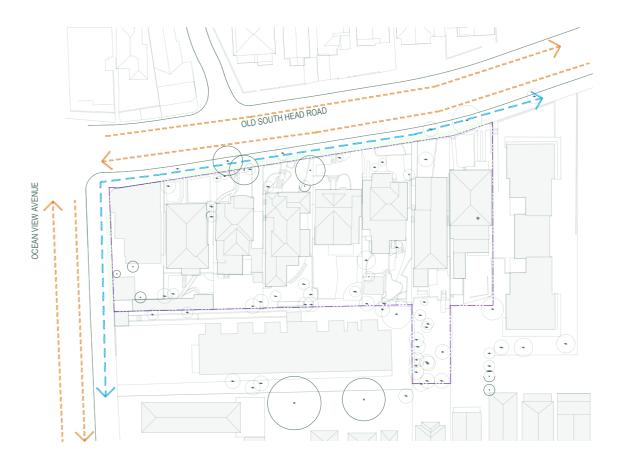

The Site: Corner of Old South Head Road and Oceanview Avenue
This specific site, situated on a strategic corner in Vaucluse, benefits from its proximity to major roads and local amenities, while also offering a balance of urban convenience and natural beauty.

Nathan Burkett Landscape Architecture

Site Analysis - Topographic & Circulation

# KEY:

TOPOGRAPHIC ANALYSIS CIRCULATION ANALYSIS

Nathan Burkett Landscape Architecture

Nathan Burkett Landscape Architecture Landscape Plan

- SWIMMING POOL & SUN DECK
   ORNAMENTAL LAWN & PUBLIC GARDEN
   PRODUCTIVE GARDEN & PUBLIC OUTDOOR DINING COURTYARD
   PORTE COCHERE & BUILDING IDENTIFICATION